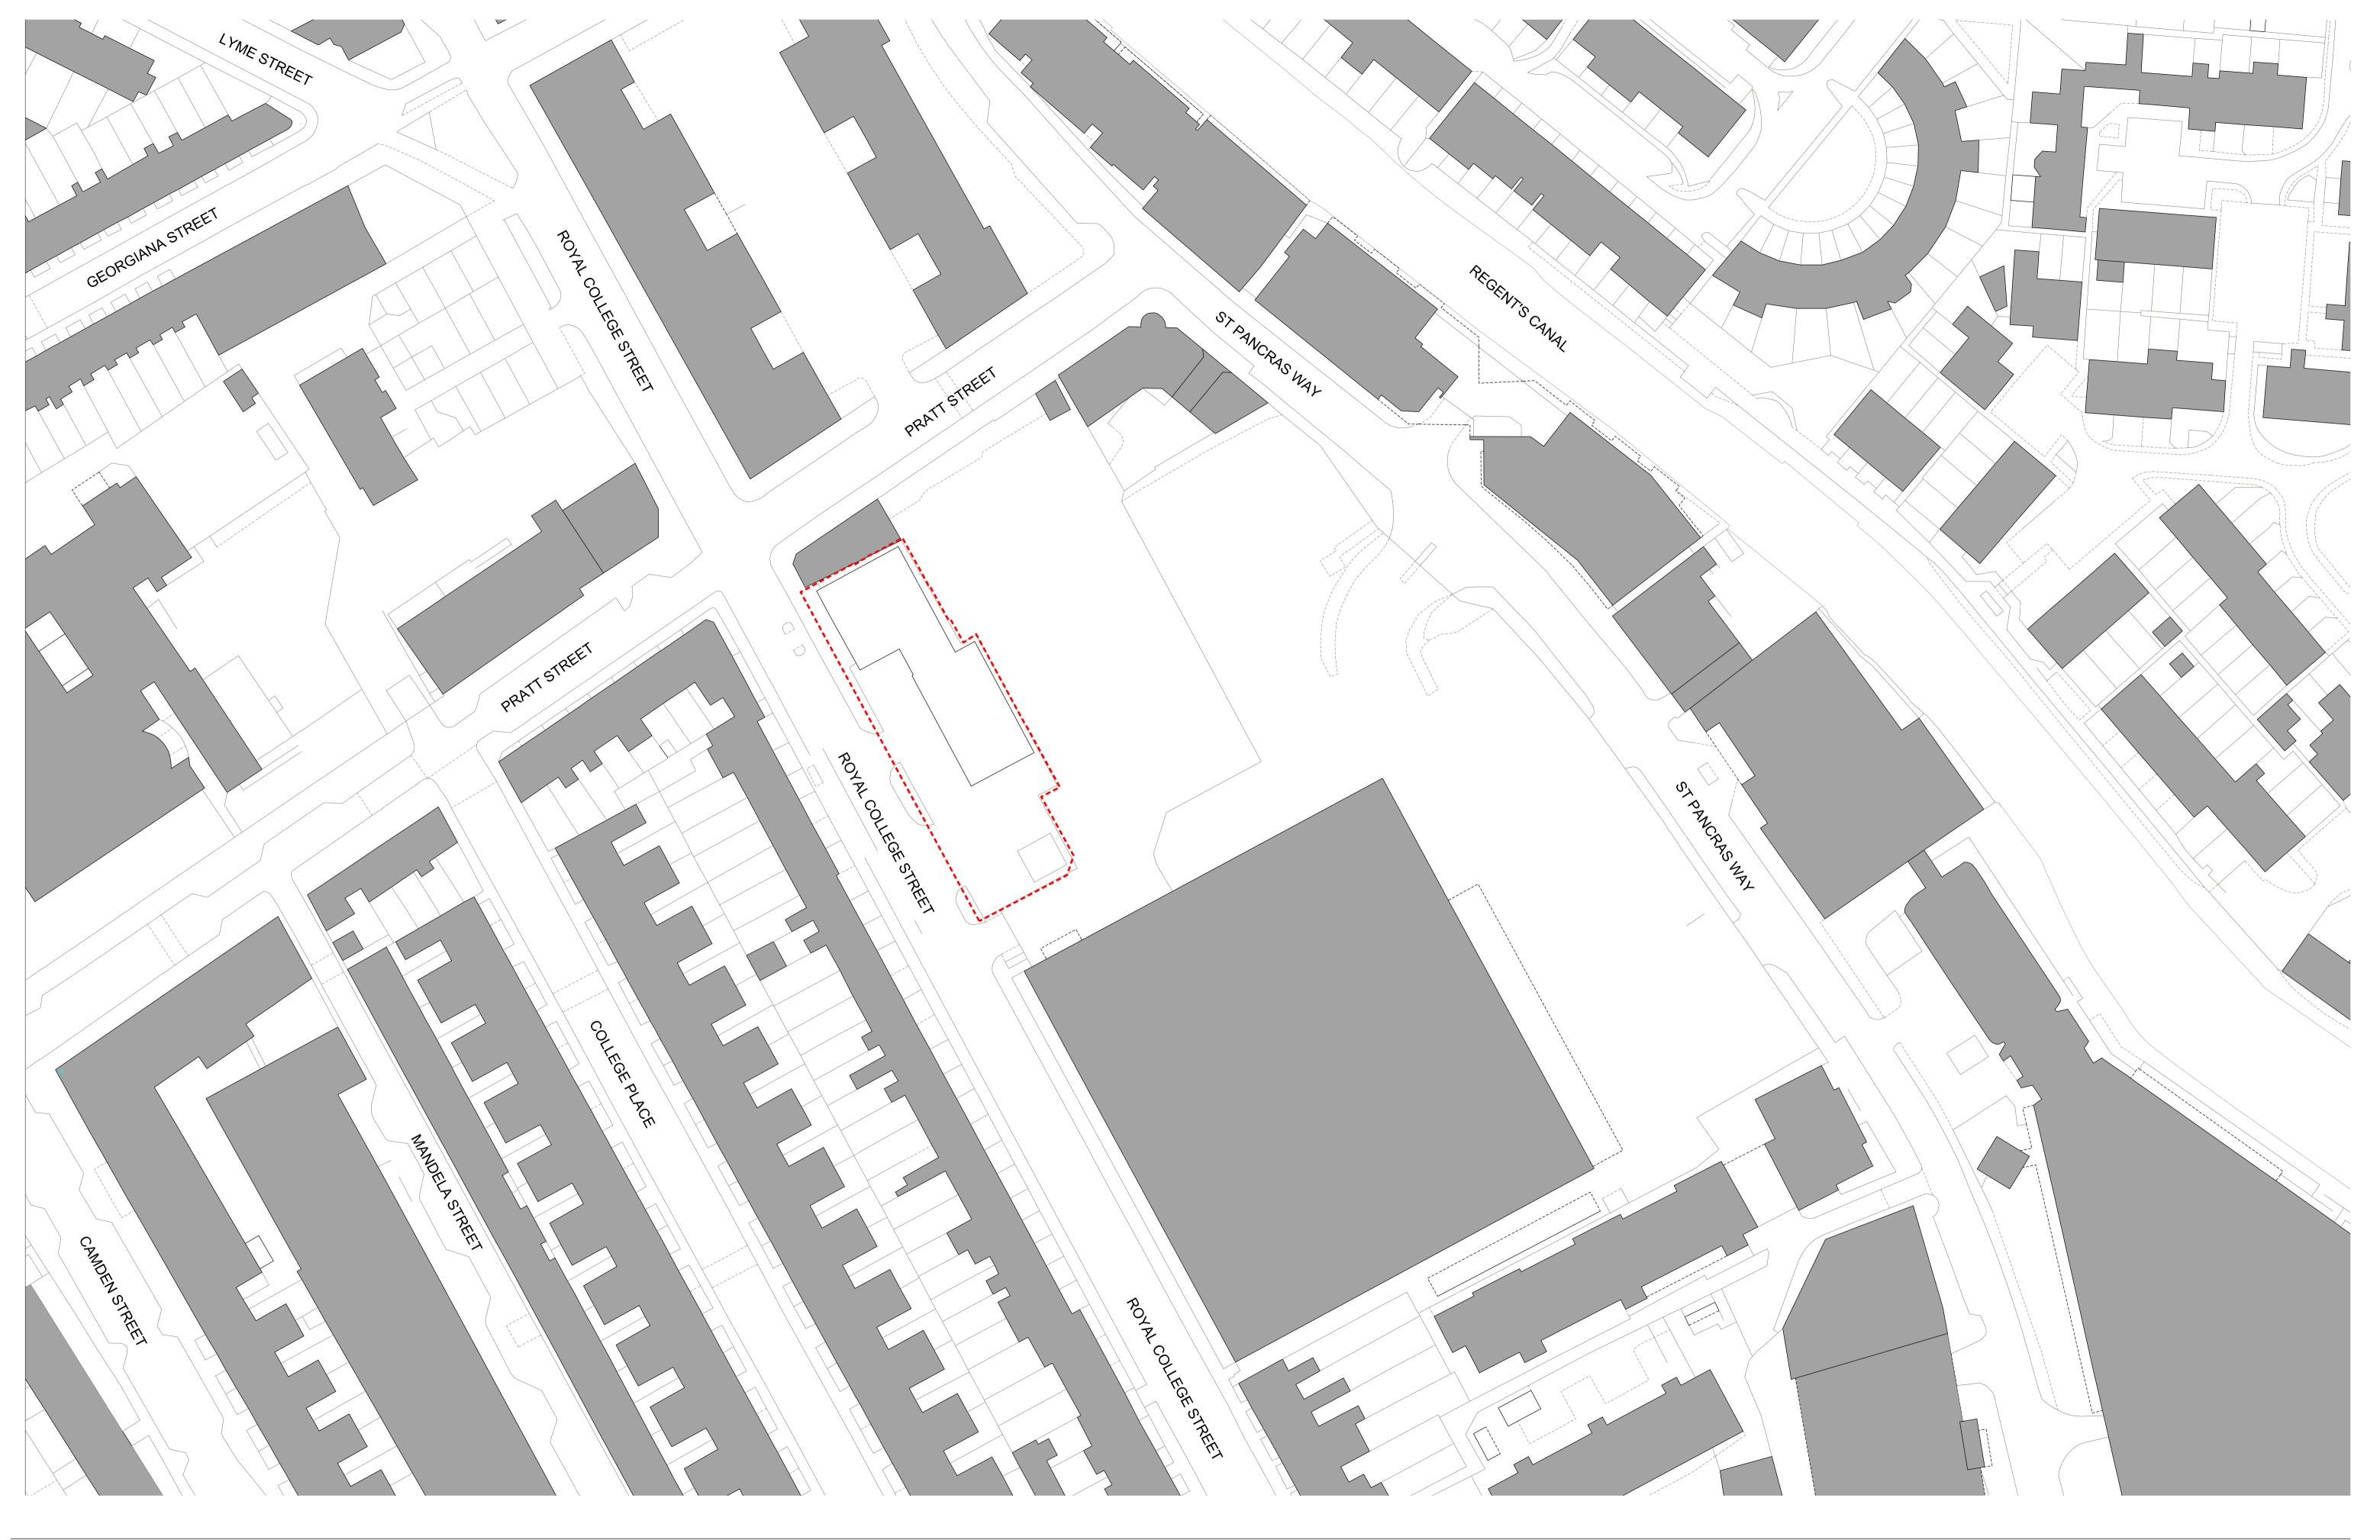

Rocco Ventures Ltd.

Royal College Street

Drawing Title
Existing
Site Plan

 Drawing Number

 1485\_00(00)\_002
 REV: 01

 Scale 1:500 @ A1
 Status Planning

 Drawn by EW
 Date 20/11/19

ianchalkarchitects
70 Cowcross Street London EC1M 6EJ / 0203 7807355 / ianchalkarchitects.com