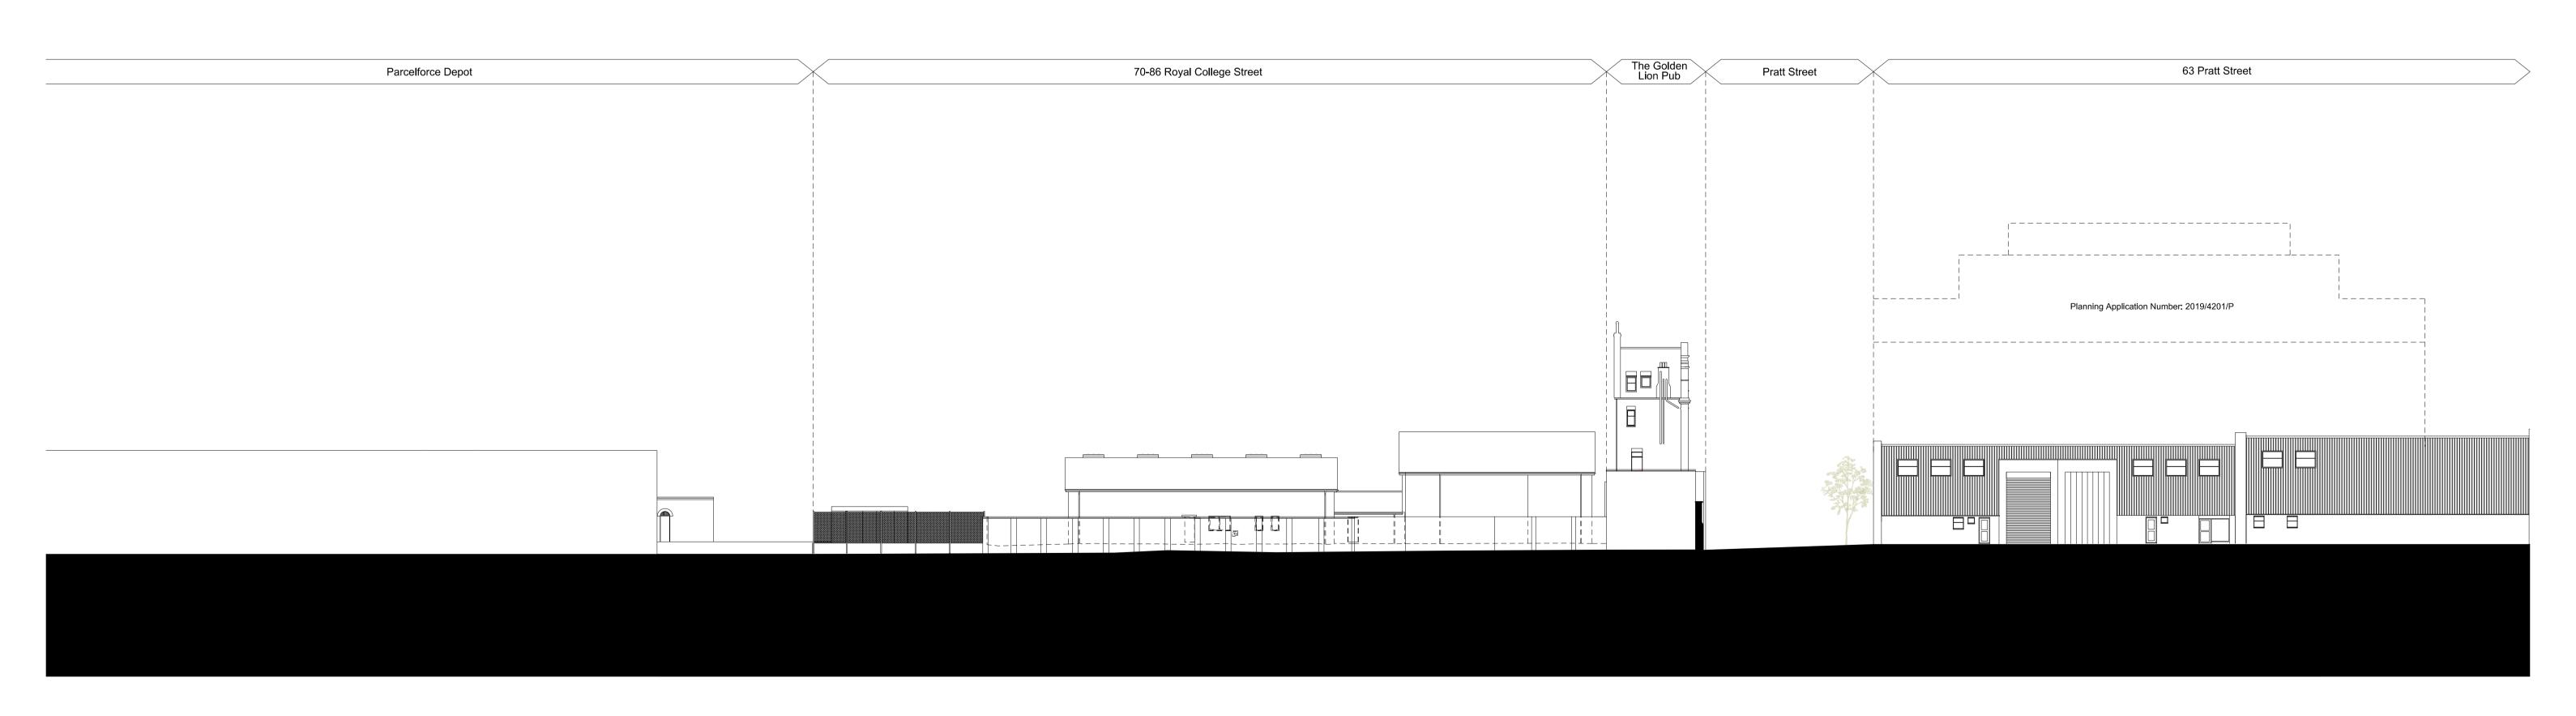

Drawing Title

Existing Royal College Street & Rear Mews Long Elevations

Drawing Number

1485\_00(00)\_165 REV: 01 Status Planning Drawn by Ew Date 20/11/19 ianchalkarchitects