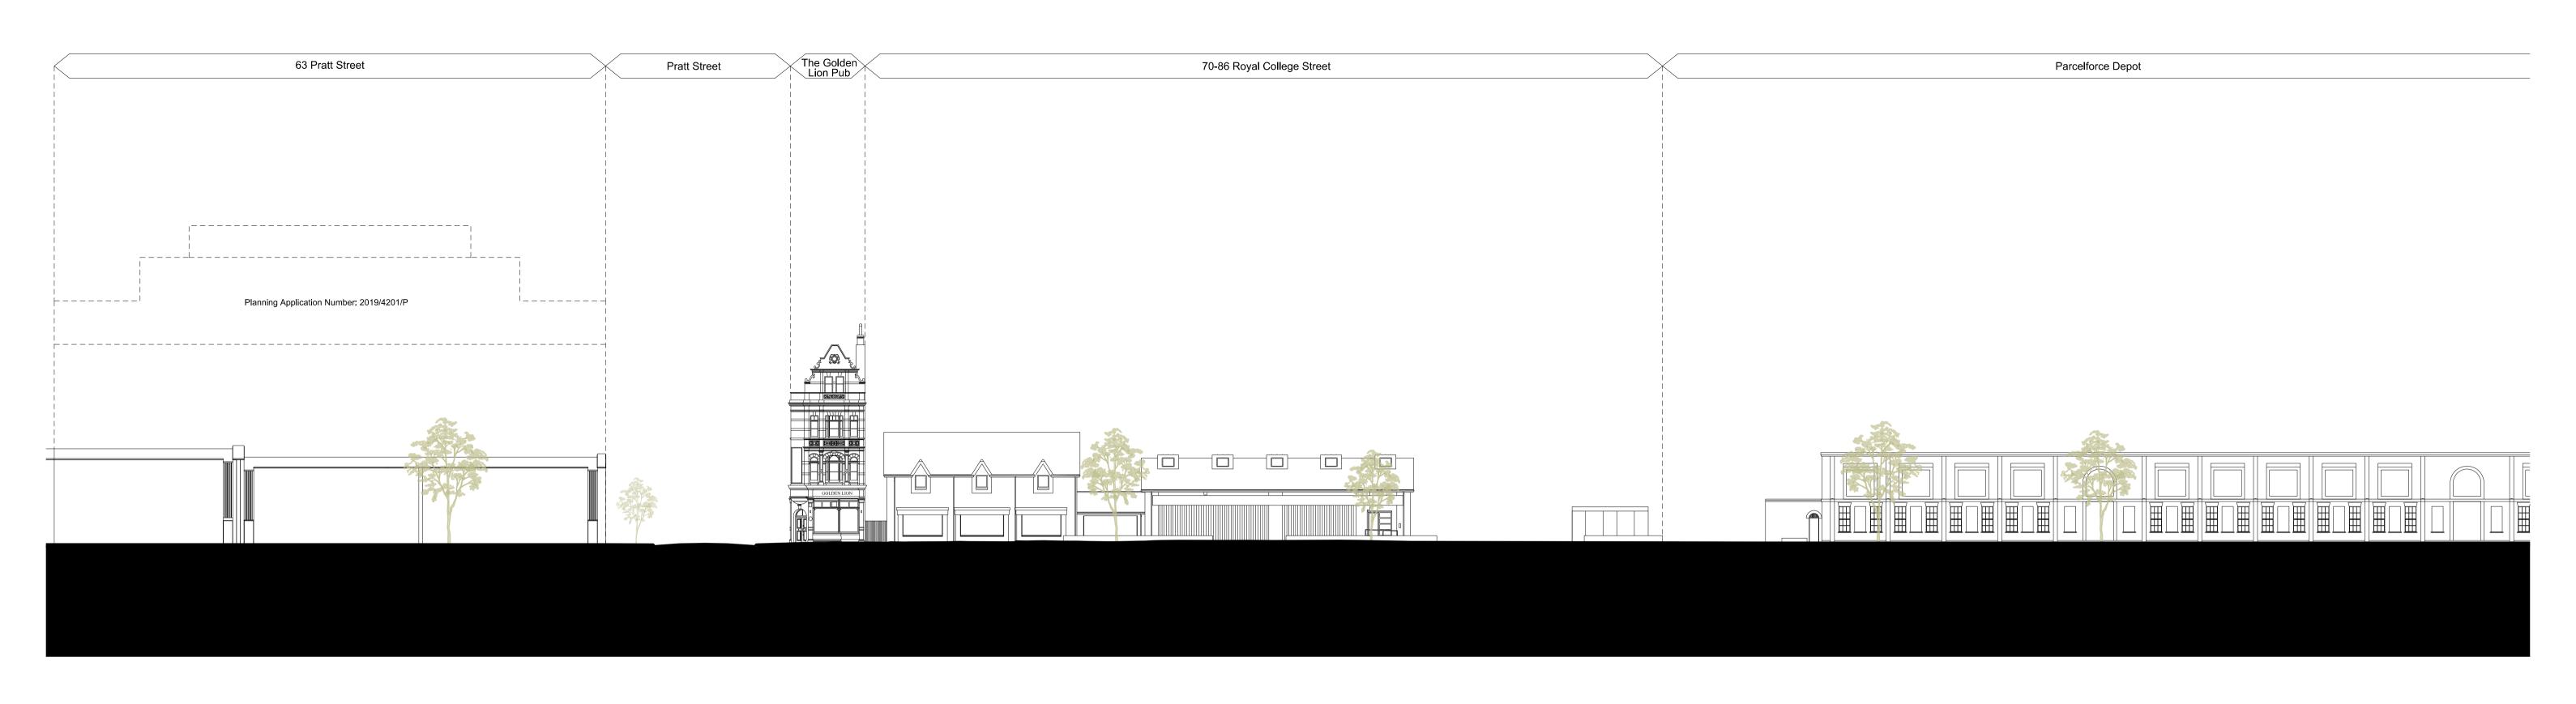

Drawing Title

Existing Royal College Street & Rear Mews Long Elevations

Drawing Number

1485\_00(00)\_165 REV: 01 Status Planning Drawn by Ew Date 20/11/19 ianchalkarchitects