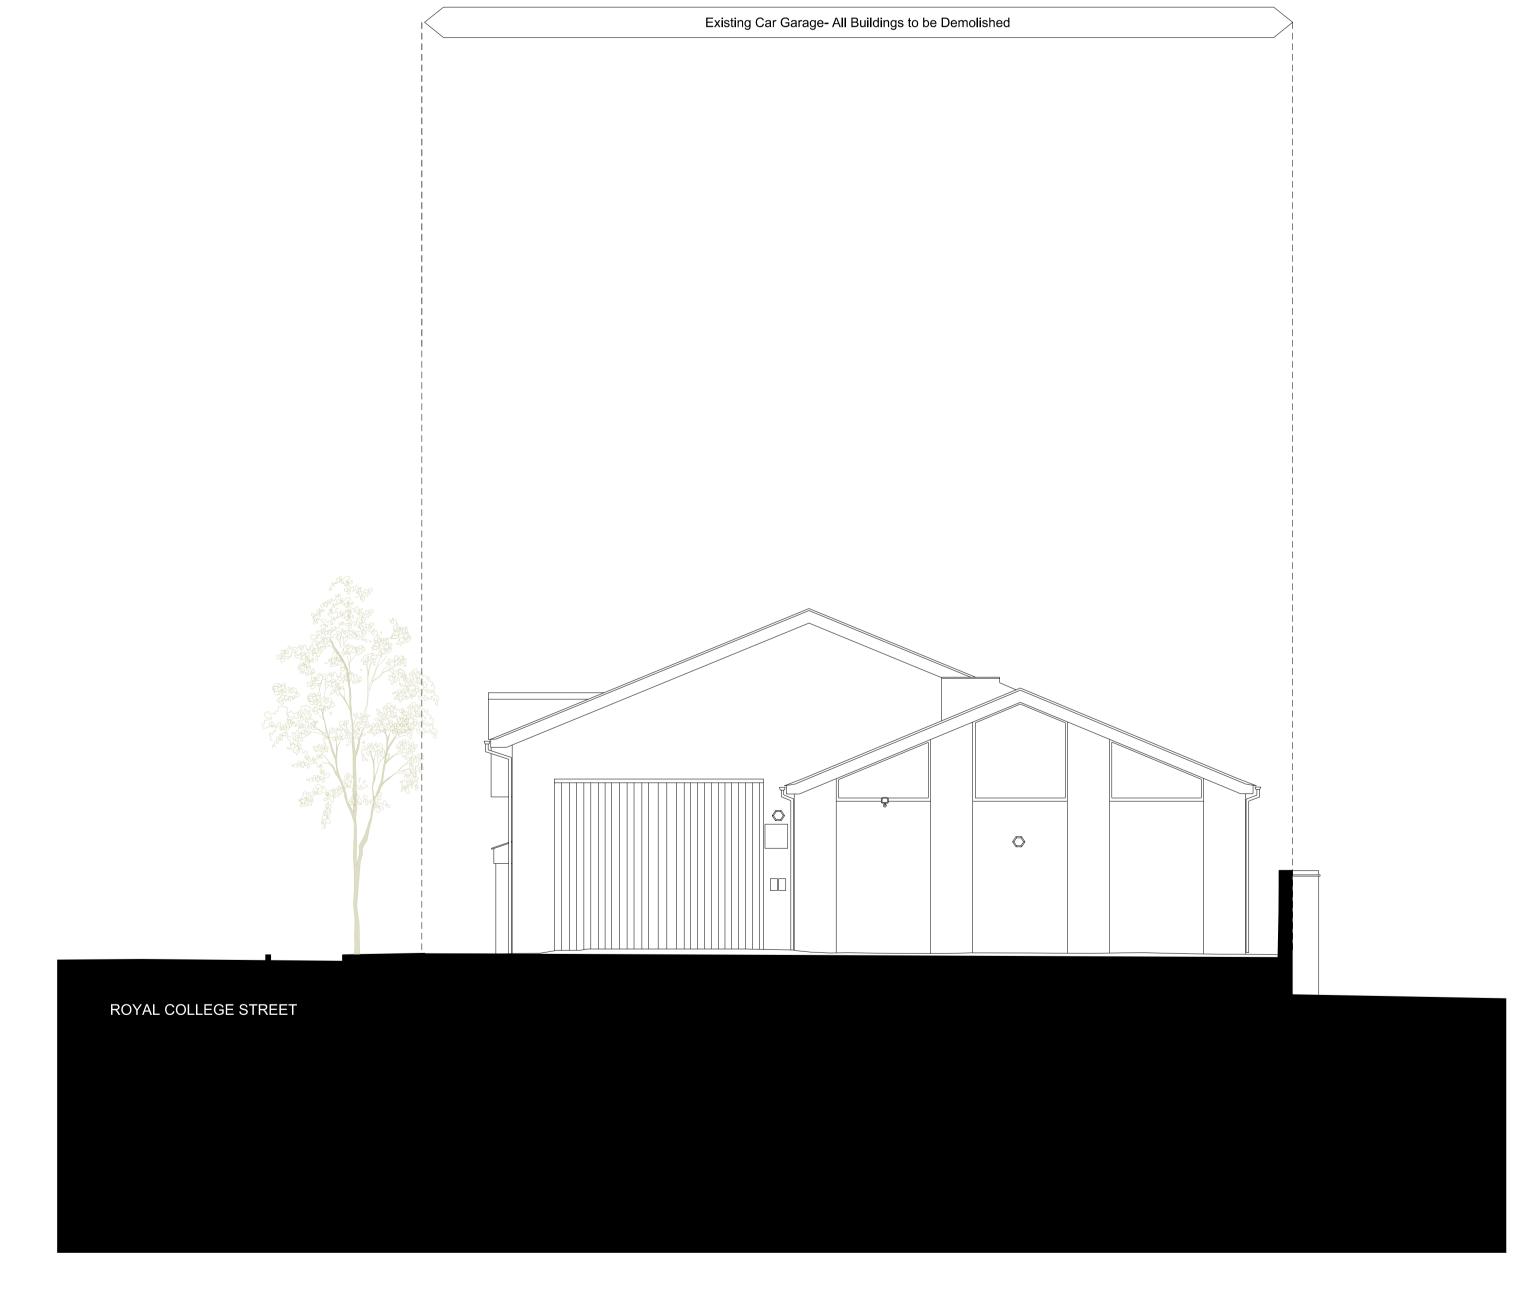

Project
Royal College Street

01 05/02/20 First Issue - for Planning

Rocco Ventures Ltd. Existing North & South Flank Elevations Project
Royal College Street

Drawing Title

Drawing Number 1485\_00(00)\_162 REV: 01 Status Planning 1:100@A1, 1:200@A3

Date 20/11/19

Drawn by Ew

ianchalkarchitects
70 Cowcross Street London EC1M 6EJ / 0203 7807355 / ianchalkarchitects.com

01 05/02/20 First Issue - for Planning

Rocco Ventures Ltd.

Project
Royal College Street