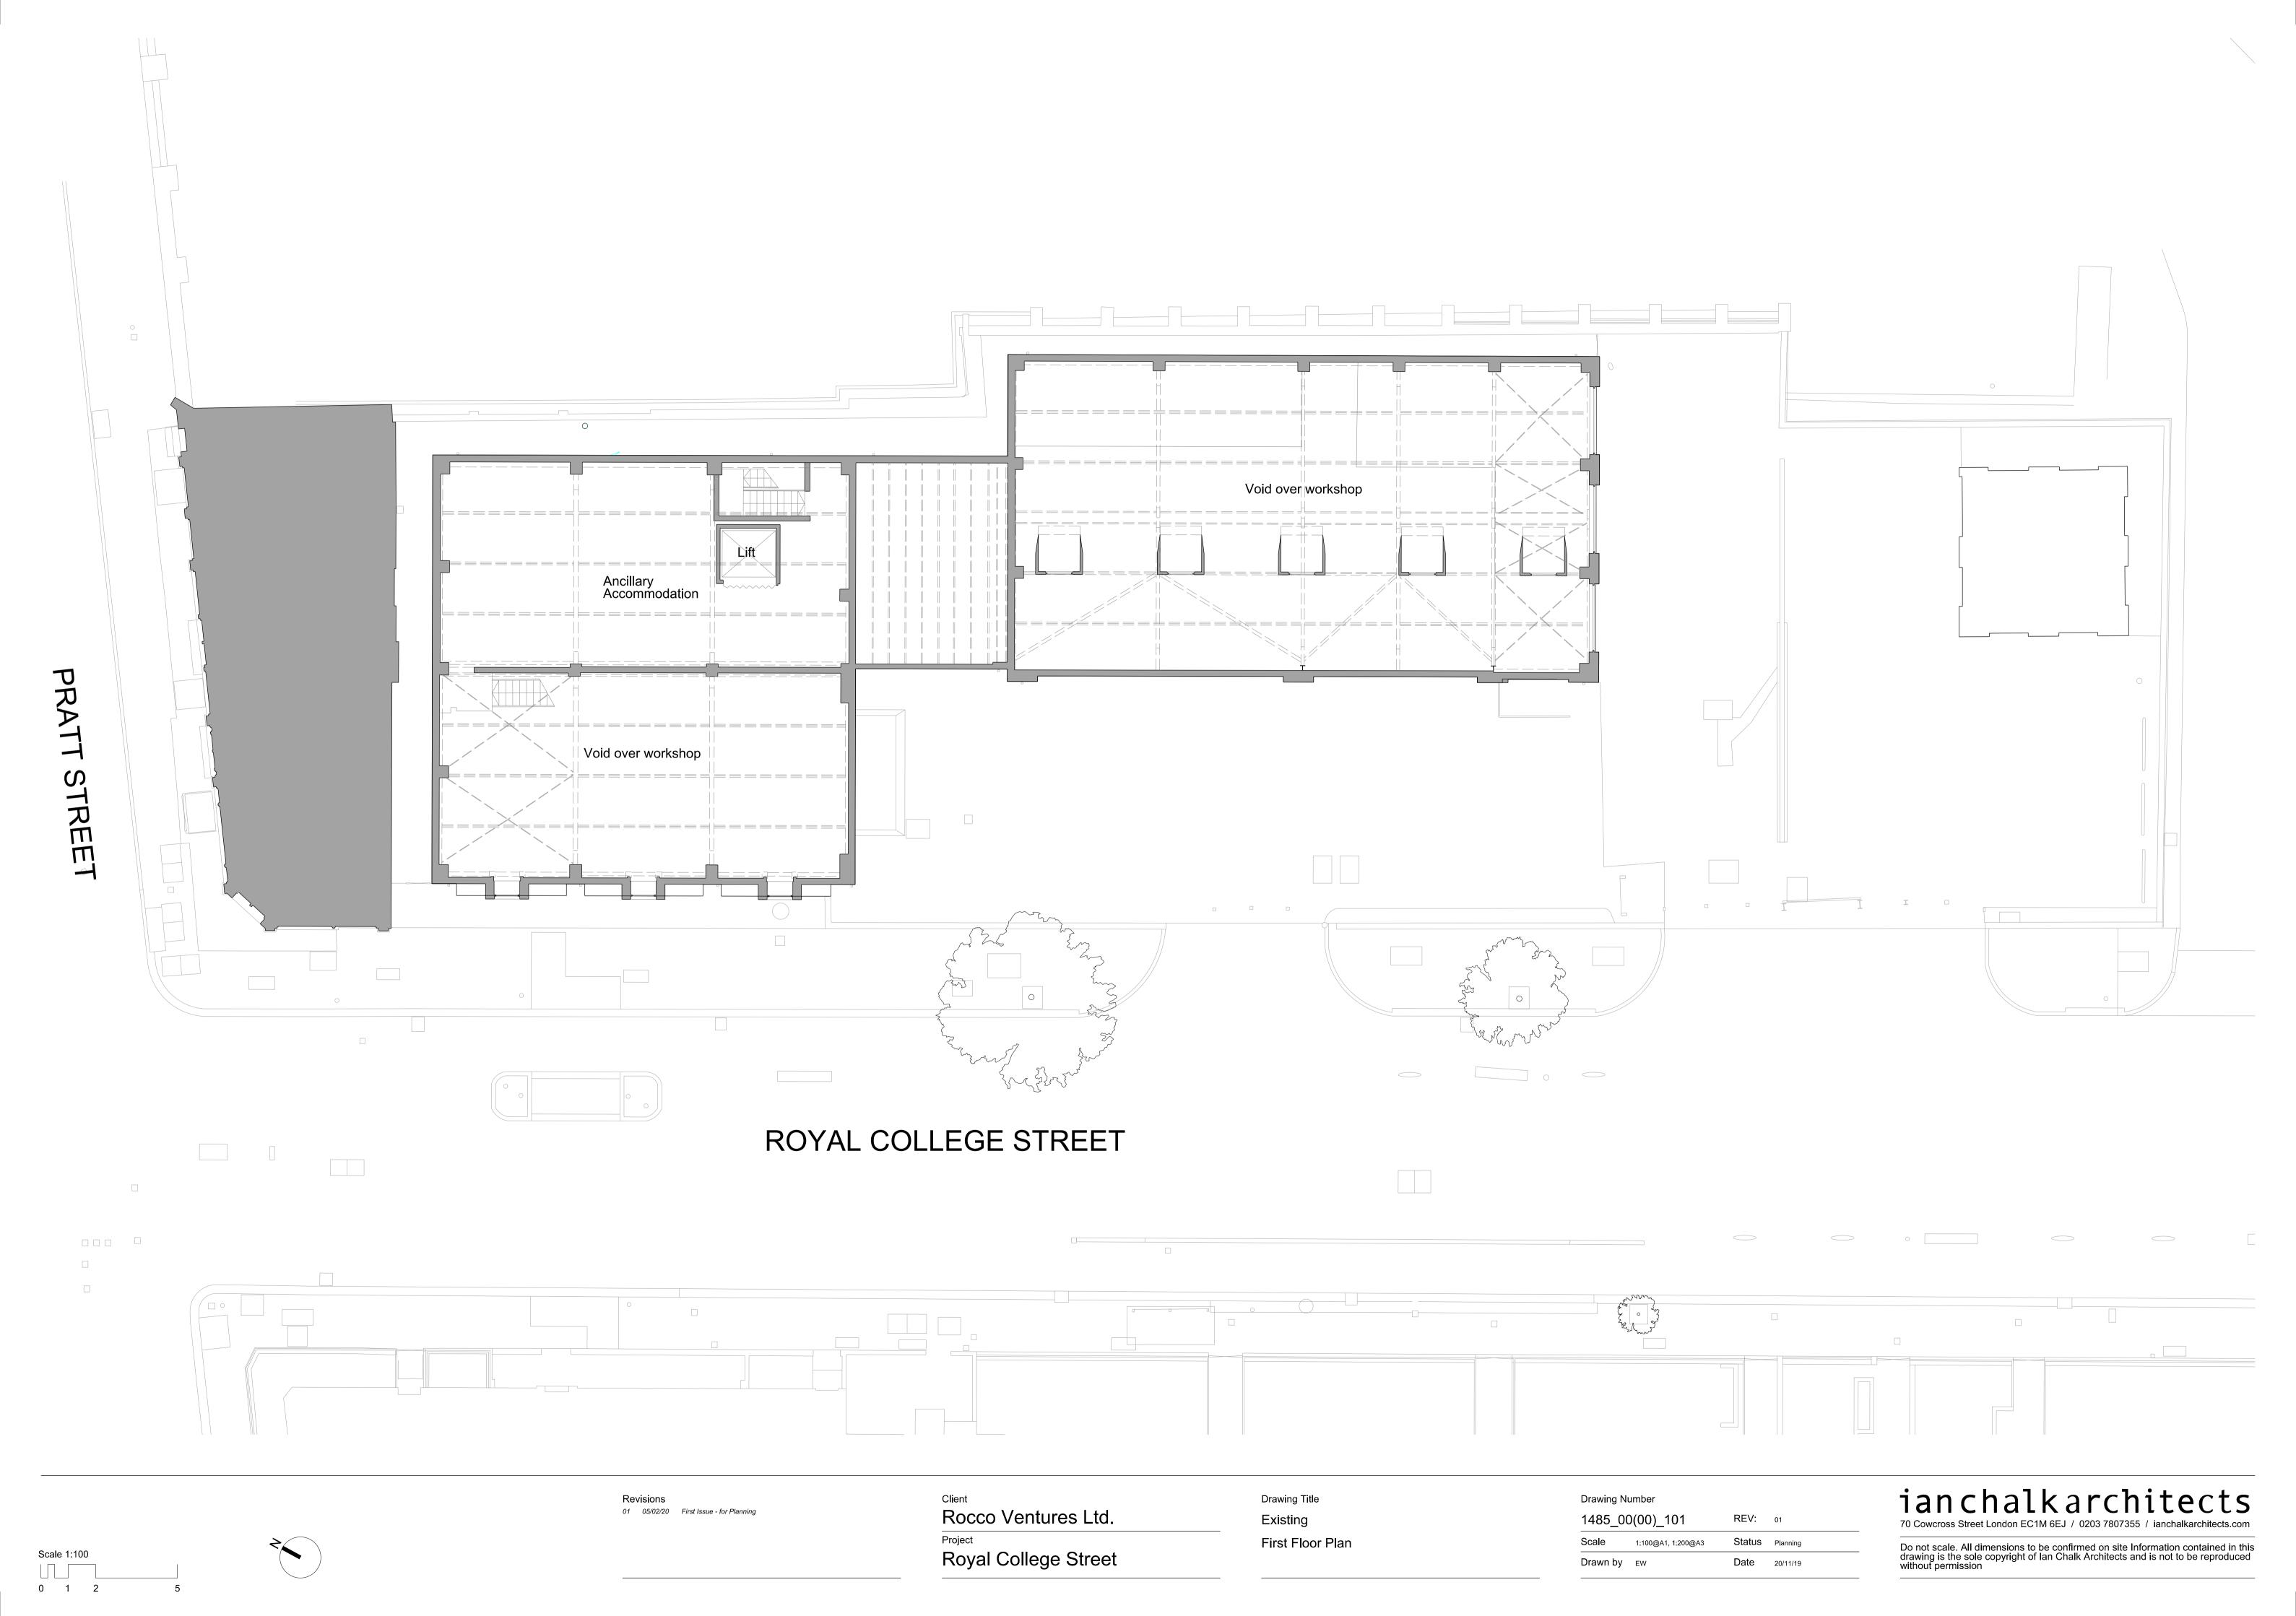

ROYAL COLLEGE STREET ianchalkarchitects
70 Cowcross Street London EC1M 6EJ / 0203 7807355 / ianchalkarchitects.com **Drawing Title** Drawing Number Rocco Ventures Ltd. 01 05/02/20 First Issue - for Planning Existing 1485\_00(00)\_102 Status Planning Roof Plan Do not scale. All dimensions to be confirmed on site Information contained in this drawing is the sole copyright of Ian Chalk Architects and is not to be reproduced without permission Royal College Street Drawn by EW Date 20/11/19