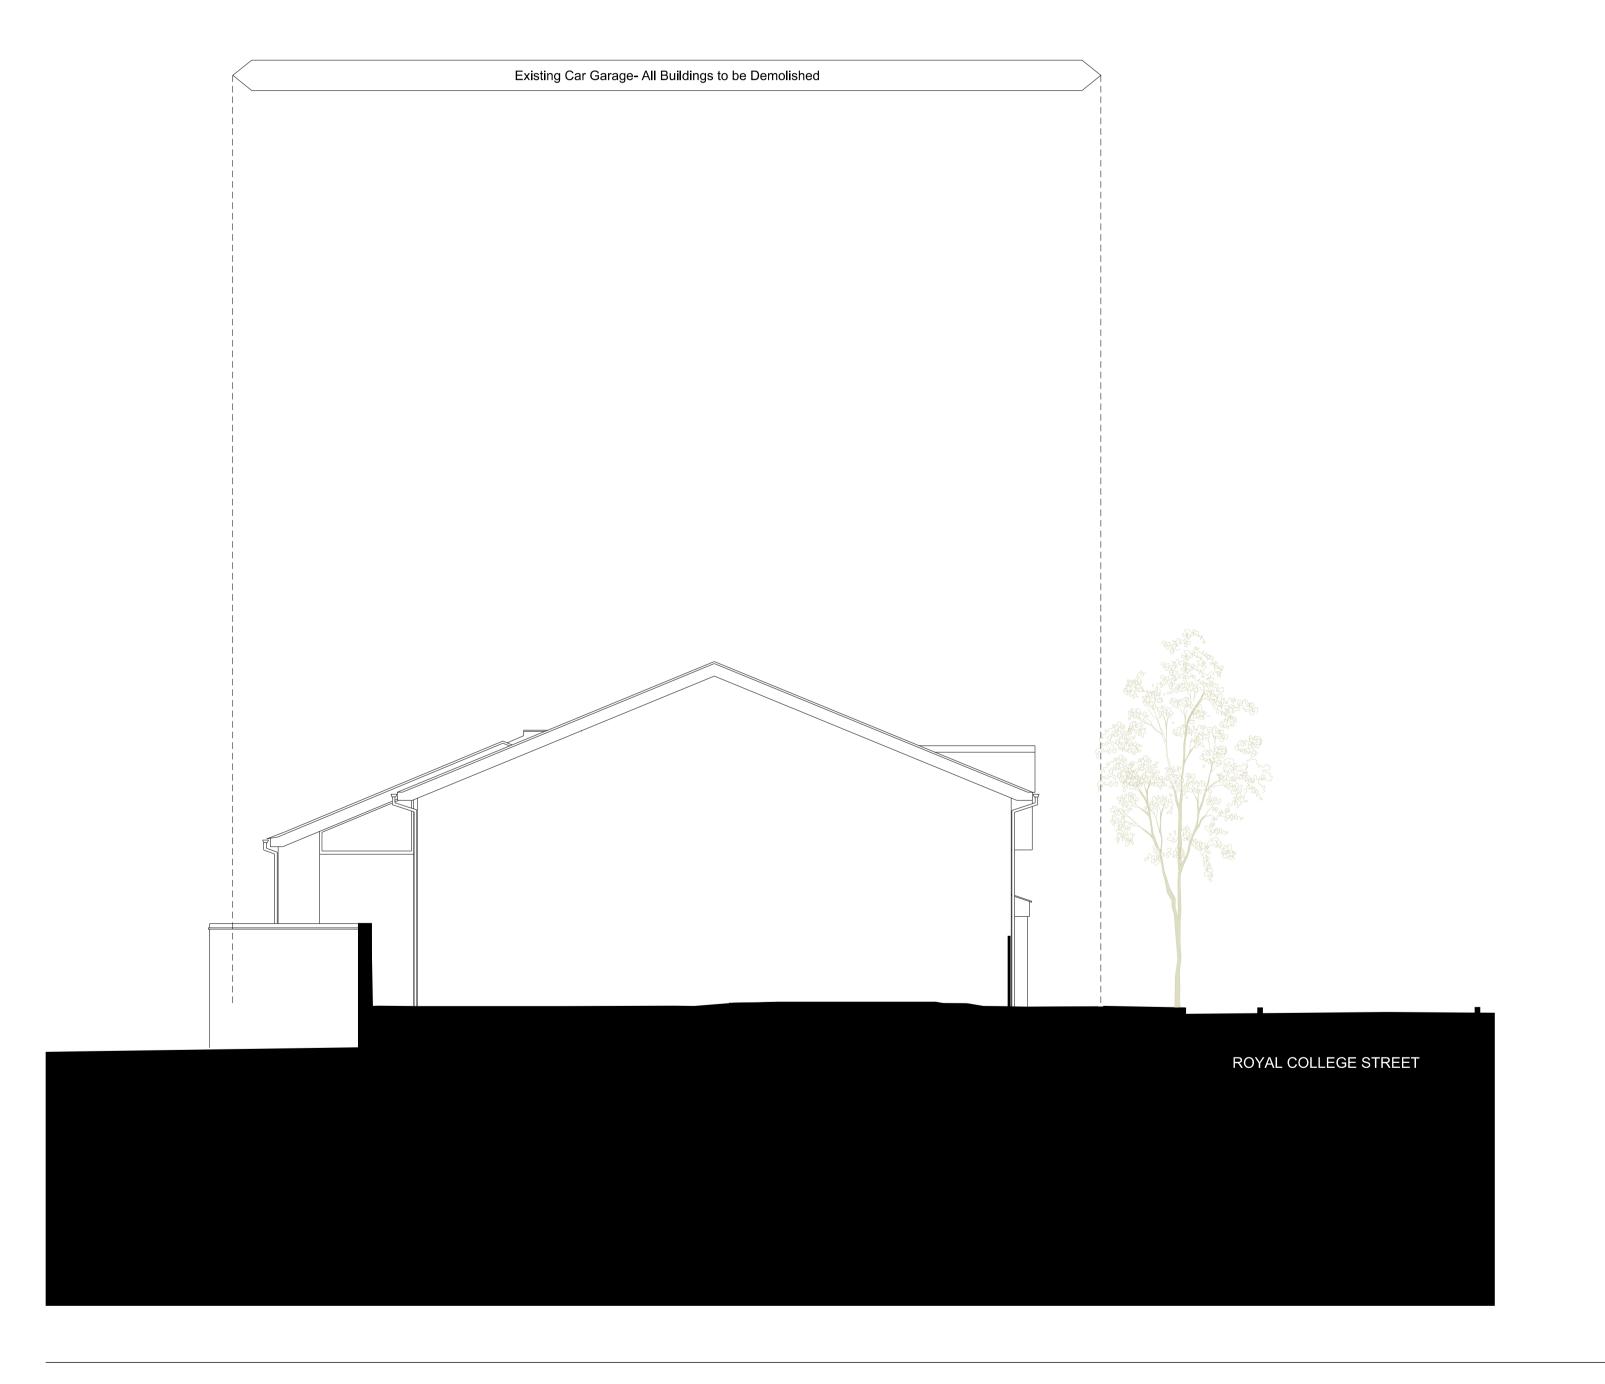

Project
Royal College Street

01 05/02/20 First Issue - for Planning

Rocco Ventures Ltd. Existing North & South Flank Elevations Project
Royal College Street

Drawing Title

Drawing Number 1485\_00(00)\_162 REV: 01 Status Planning 1:100@A1, 1:200@A3

Date 20/11/19

Drawn by Ew

ianchalkarchitects
70 Cowcross Street London EC1M 6EJ / 0203 7807355 / ianchalkarchitects.com

01 05/02/20 First Issue - for Planning

Rocco Ventures Ltd.

Project
Royal College Street