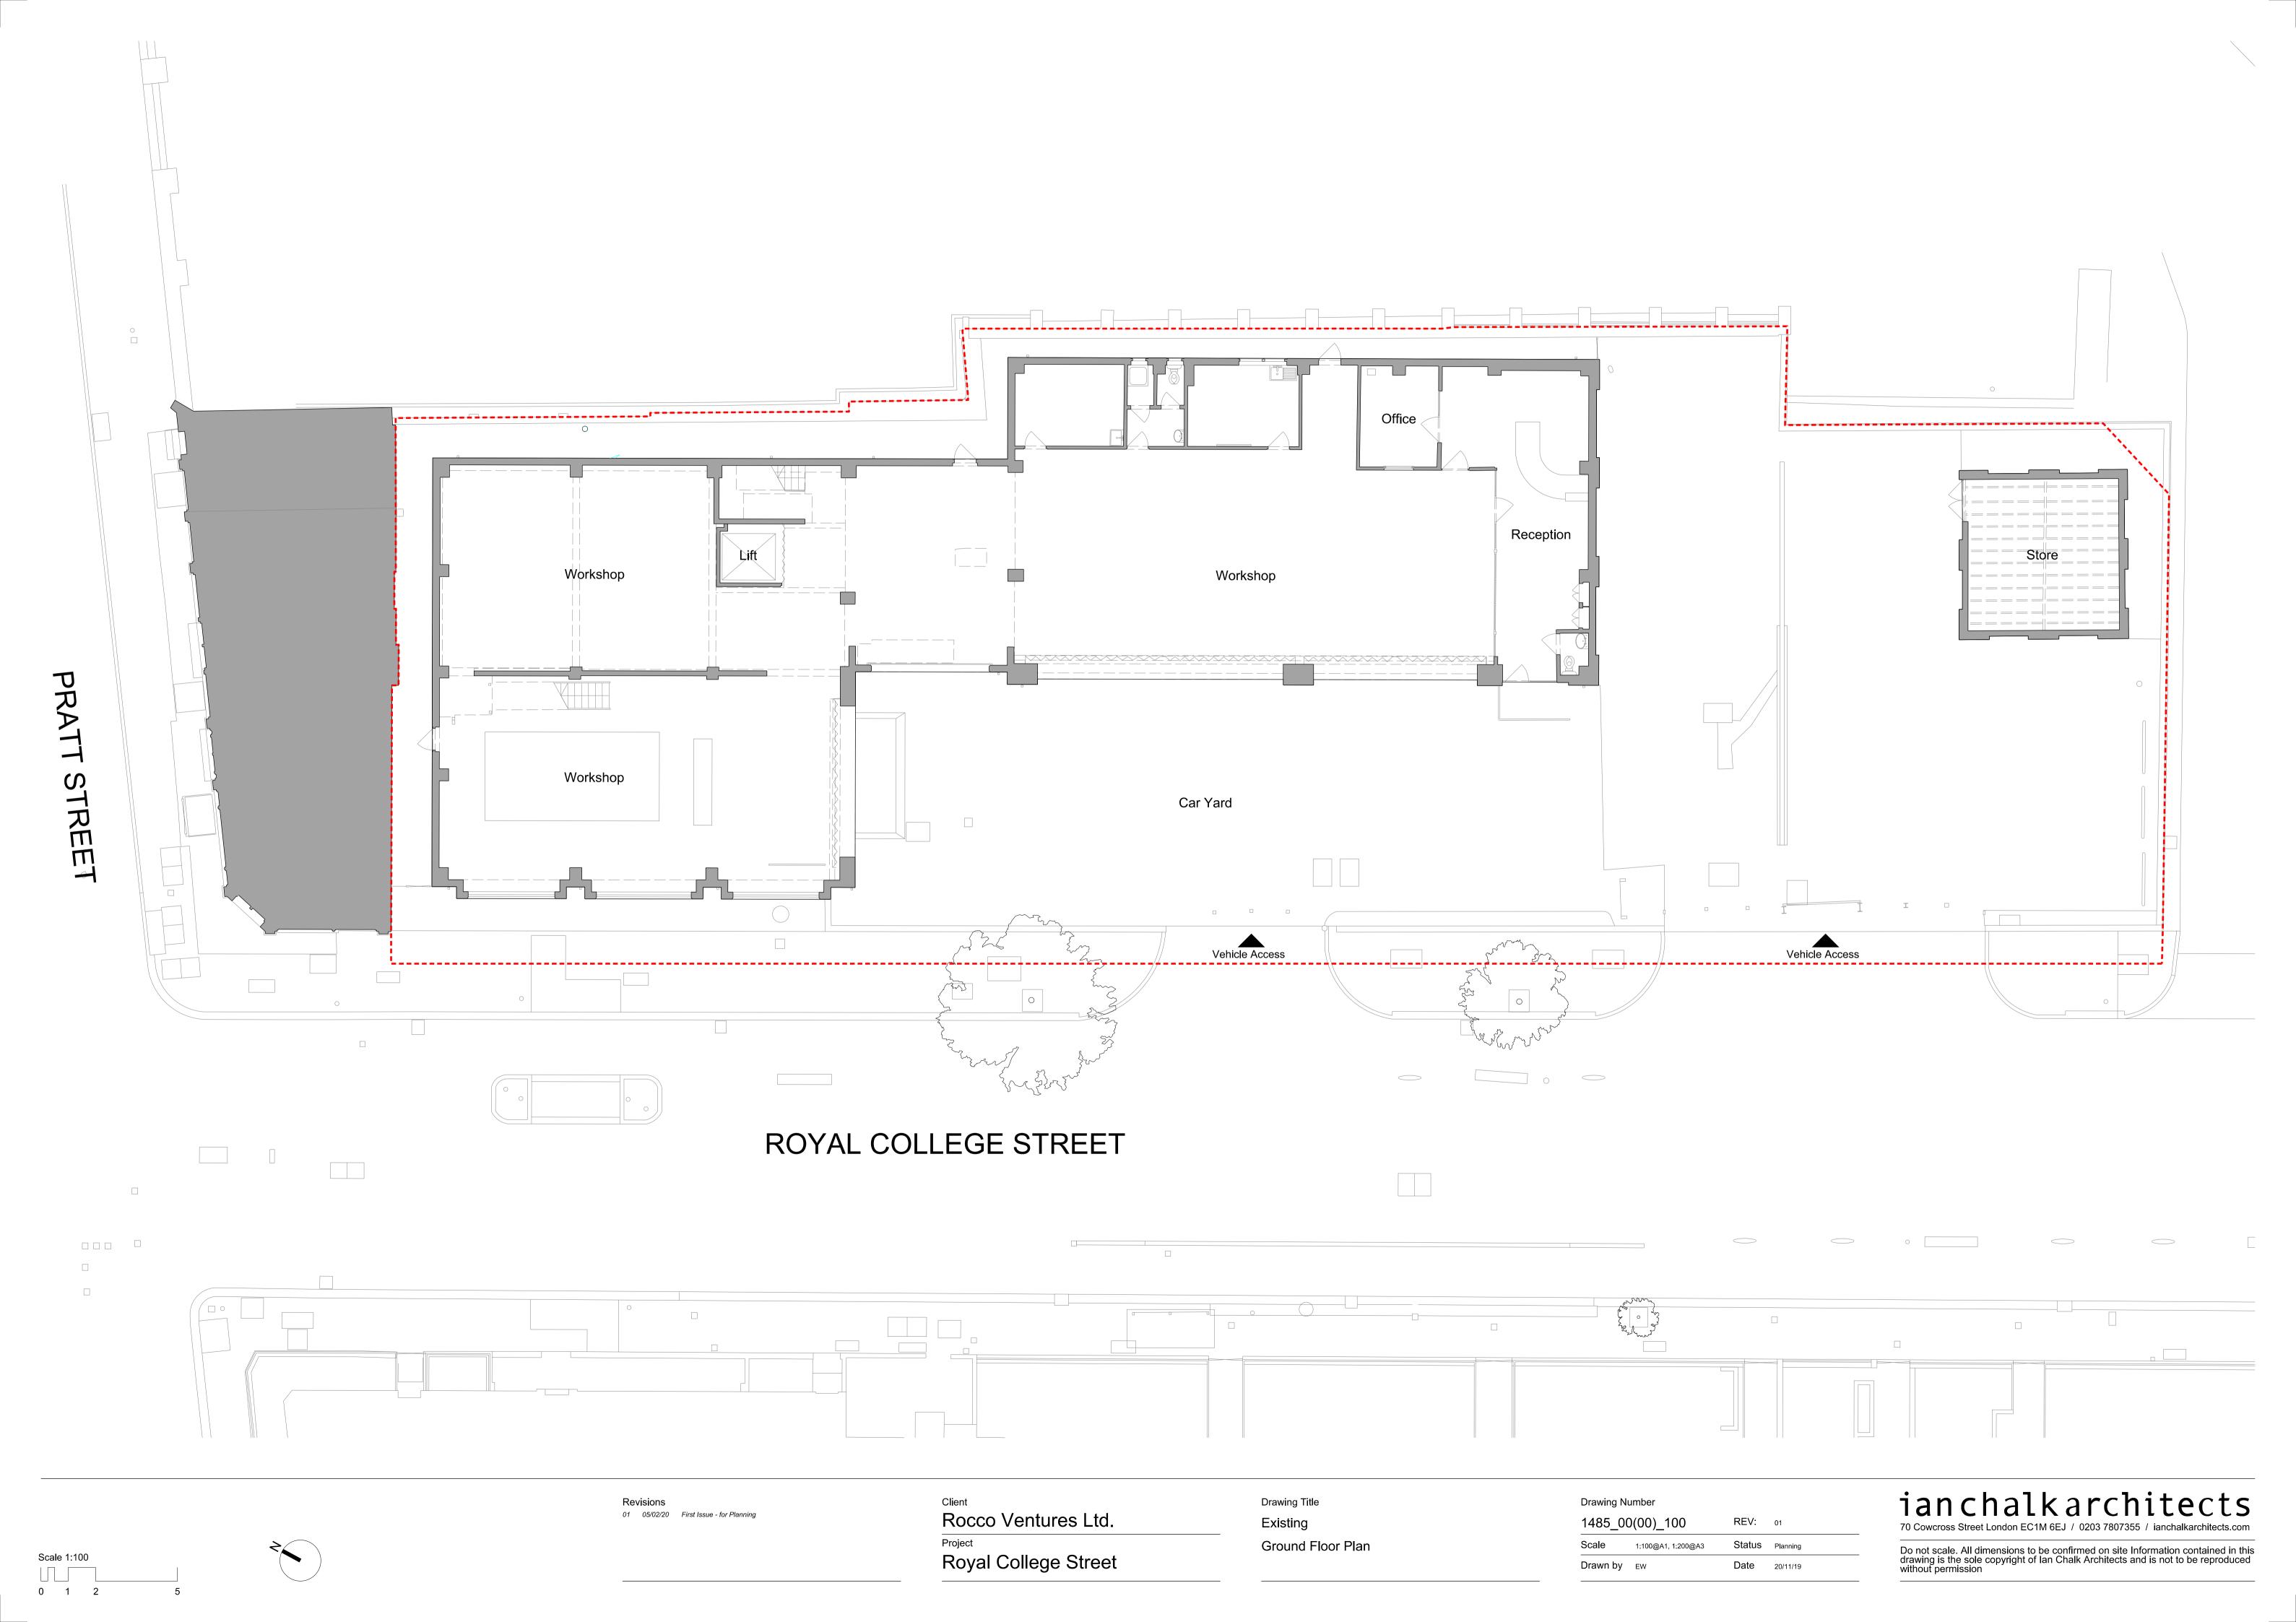

Rocco Ventures Ltd.

Royal College Street

Drawing Title
Existing
Site Plan

 Drawing Number

 1485\_00(00)\_002
 REV: 01

 Scale 1:500 @ A1
 Status Planning

 Drawn by EW
 Date 20/11/19

ianchalkarchitects
70 Cowcross Street London EC1M 6EJ / 0203 7807355 / ianchalkarchitects.com