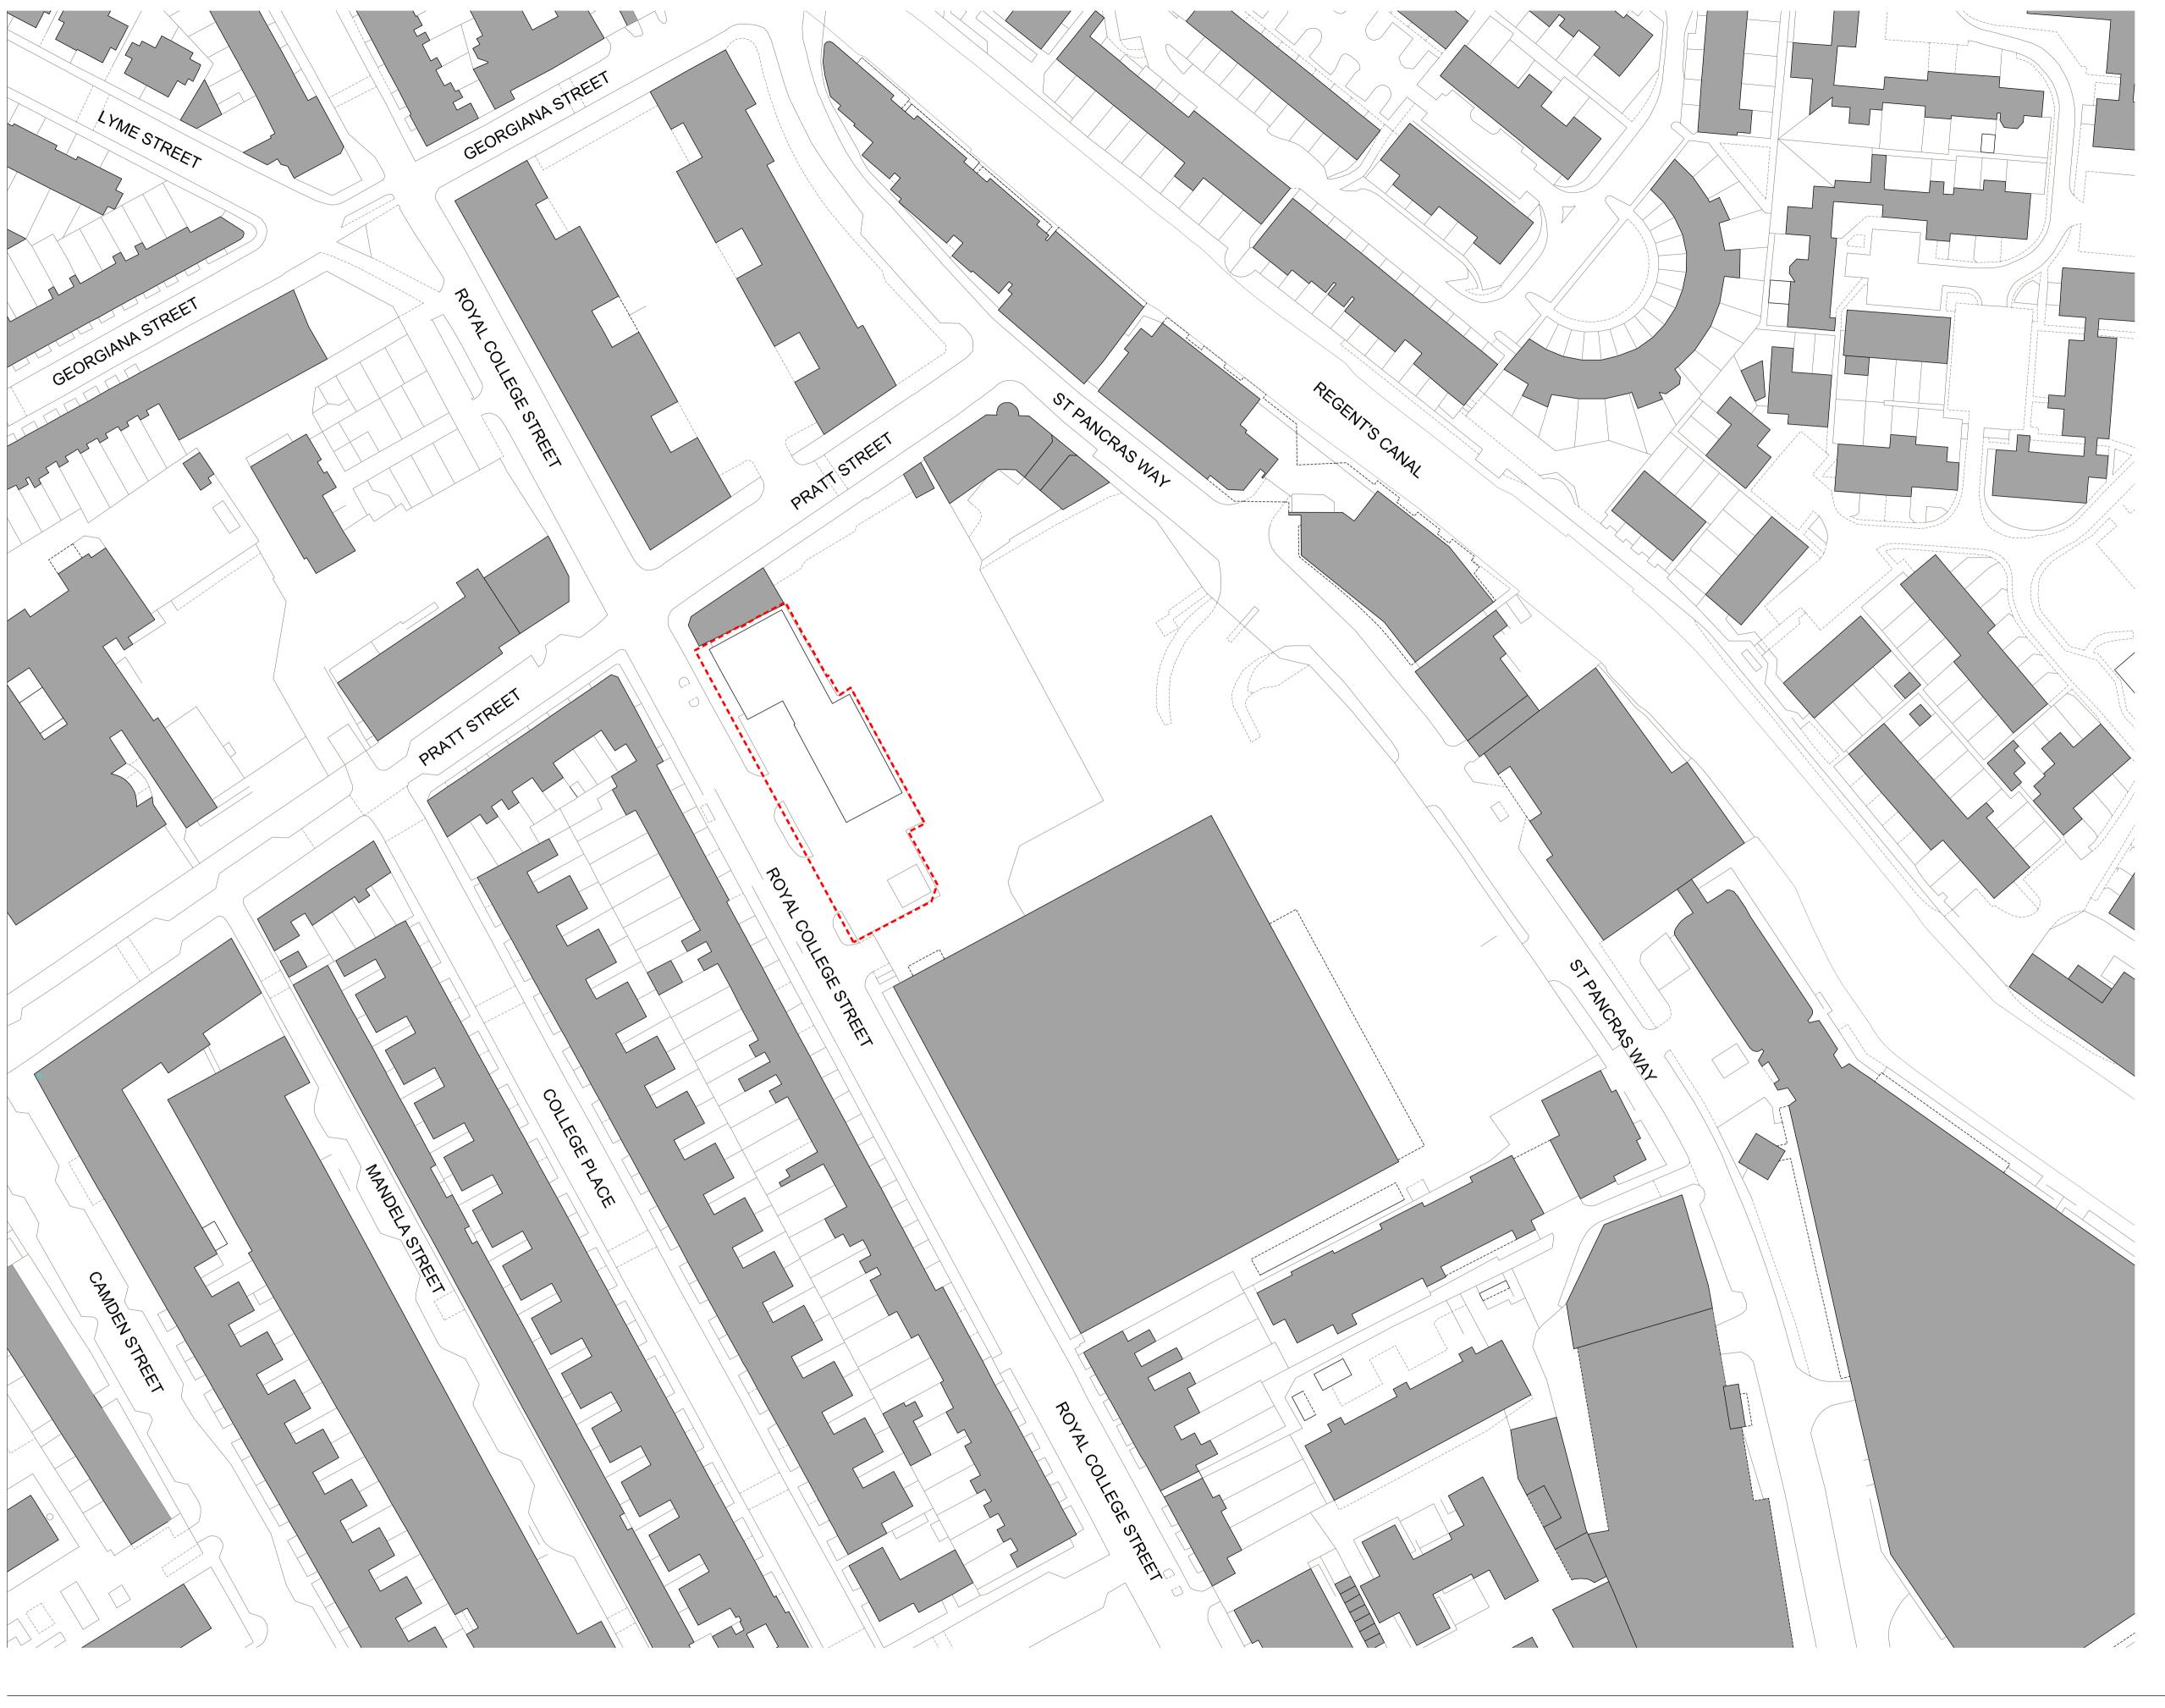

Application area

Revisions

Rocco Ventures Ltd.

Drawing Title
Existing
Location Plan

Drawing Number

1485\_00(00)\_001 REV: 01

ianchalkarchitects
70 Cowcross Street London EC1M 6EJ / 0203 7807355 / ianchalkarchitects.com

Do not scale. All dimensions to be confirmed on site Information contained in this drawing is the sole copyright of Ian Chalk Architects and is not to be reproduced without permission

Scale 1:500

Revisions
01 05/02/20 First Issue - for Planning