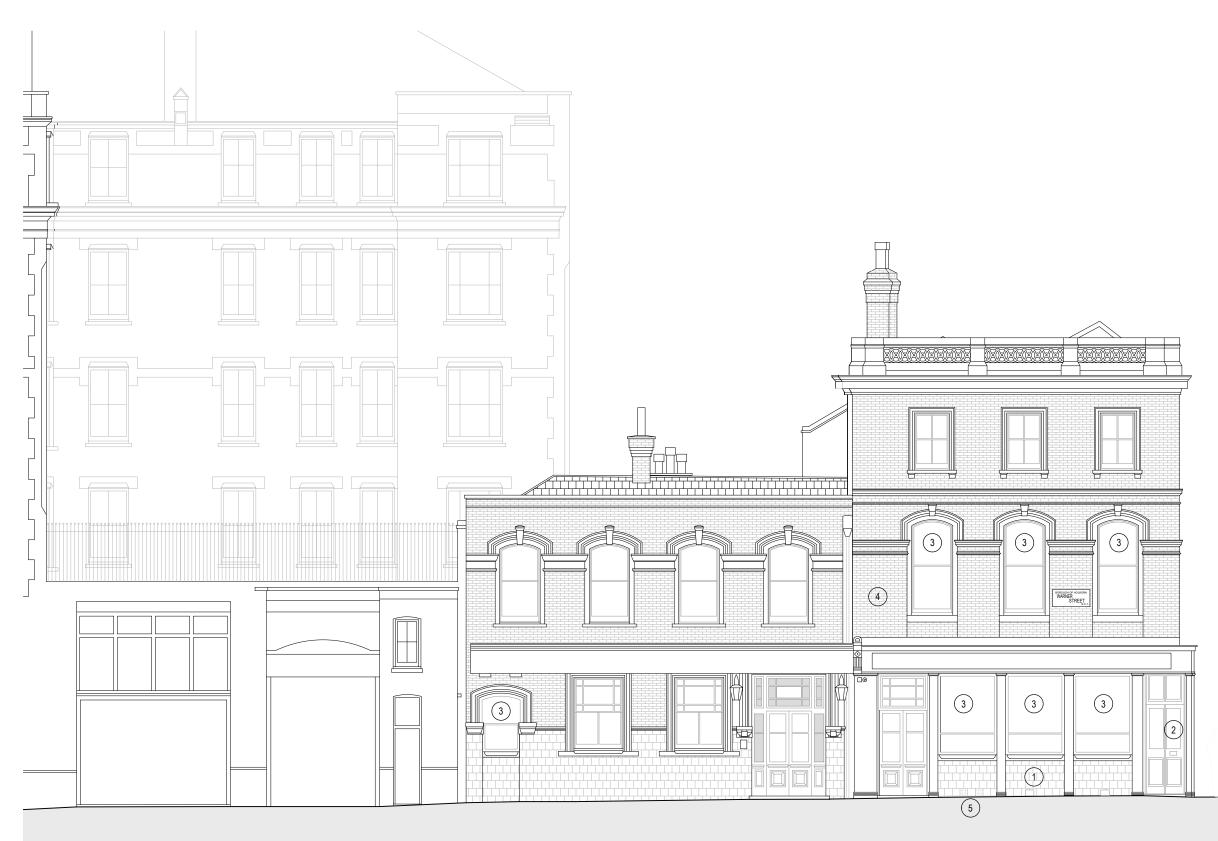

Do not scale the drawing. Use figured dimensions in all cases. Check all dimensions on site.

Report any discrepancies in writing to Palmer Lunn Architects before proceeding.

- 1 repaired glazed bricks
- (2) reinstated corner entrance

(3) replacement windows to match originals

- 4 generally, modern services de-cluttered from facade
- (5) low level ventilation louvres for gas intake

| P01    | Issued for Planning | 03.02.20 | AMe | APa |  |  |  |  |
|--------|---------------------|----------|-----|-----|--|--|--|--|
| Rev    | / Description       | Date     | Drn | Chk |  |  |  |  |
| Status |                     |          |     |     |  |  |  |  |

## Client

Bohemia Club

Project

The Apple Tree Public House 45 Mount Pleasant London WC1X 0AE Drawing

North Elevation as Proposed

| Project No.         | Drawing No.     | Revision |
|---------------------|-----------------|----------|
| 18003               | BHM-A-P-061     | P01      |
| Scale @ A3<br>1:100 | Drawn By<br>AMe |          |