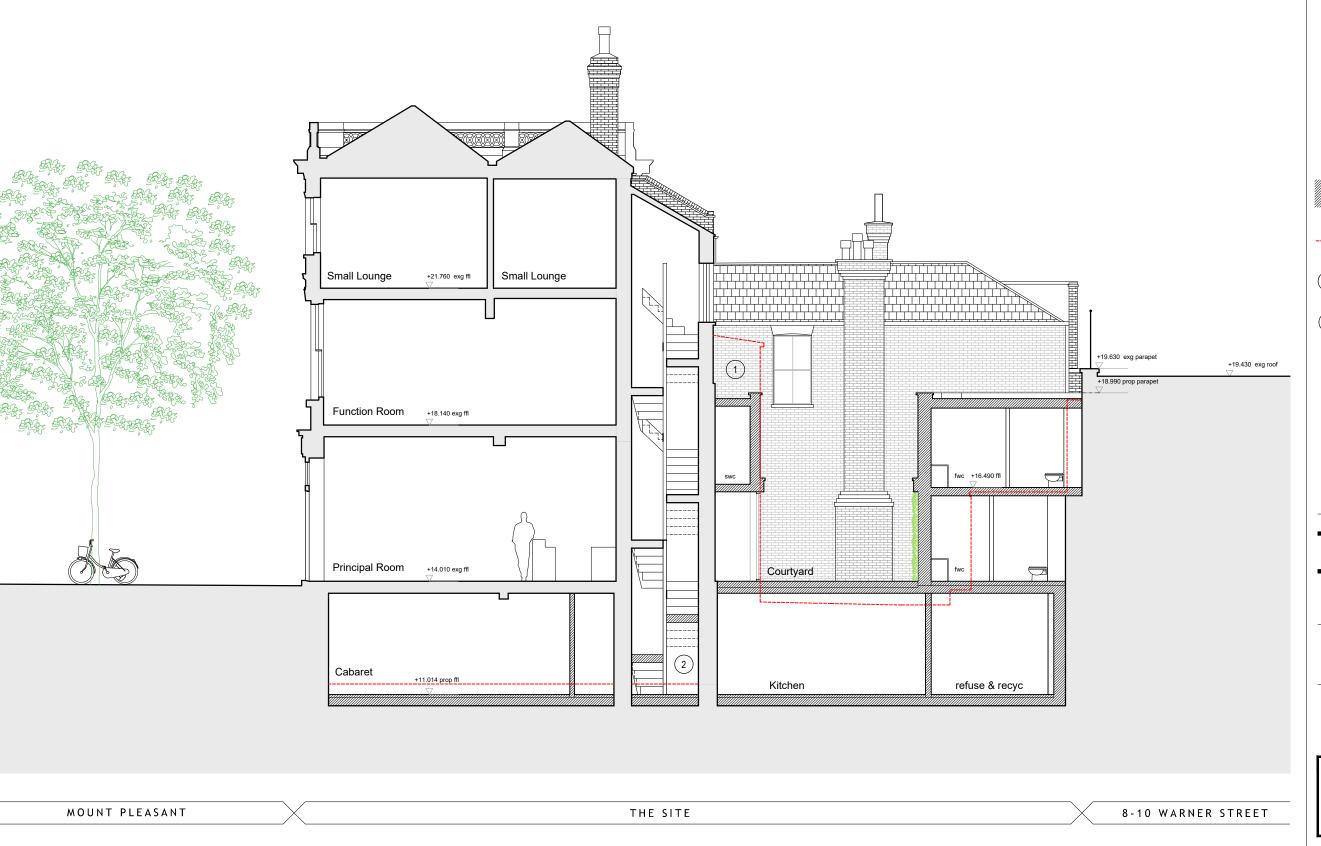

Do not scale the drawing. Use figured dimensions in all cases. Check all dimensions on site.

Report any discrepancies in writing to Palmer Lunn Architects before proceeding.

Proposed new solid wall, stair and floor construction

----- outline of existing fabric removed

brick infill with salvaged matching stock brickwork

new utility staircase to replace existing modern staircase

P01 Issued for Planning 03.02.20 AMe APa Rev Description Date Drn Chk Status

PLANNING

Client

Bohemia Club

Project

The Apple Tree Public House 45 Mount Pleasant London WC1X 0AE

Drawing

Section C

As Proposed

Project No. Drawing No. BHM-A-P-042 18003 P01 Scale @ A3 Drawn By 1:100 AMe

palmer lunn architects

www.palmerlunn.com