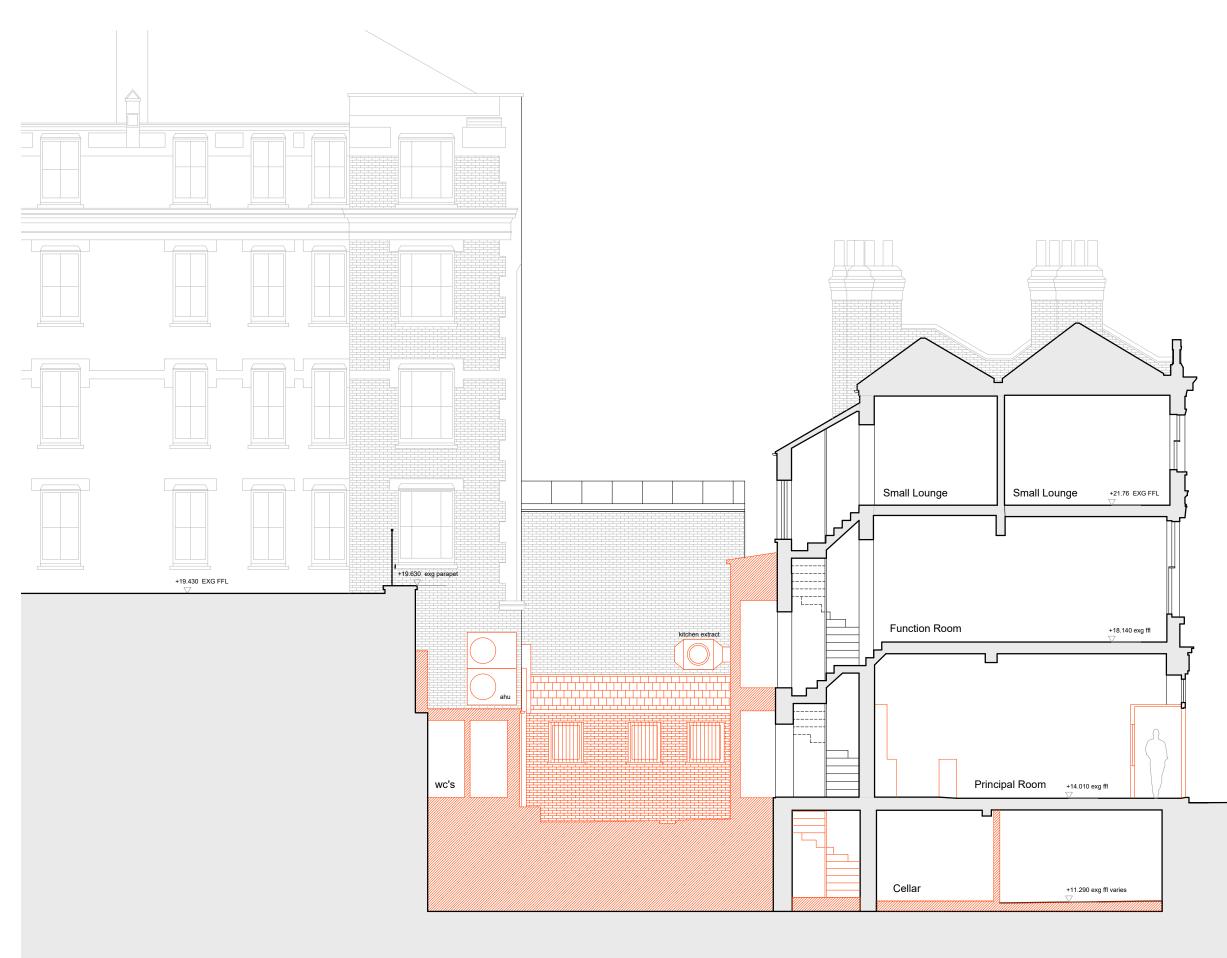

## Schedule of Proposed Stripping out Works

- Proposed Stripping out Works
- All existing services and associated fixings
  All modern doors, windows, frames and
- All modern doors, windows, names all architraves
  All modern fixed and free-standing
- joinery and associated fixings 4. All modern sanitary ware and assoc
- 4. All modern sanitary ware and associated fixings
- 5. All modern finishes, fixtures and fittings generally
- NB: All original finishes and fixtures, such as the staircase, skirting and floorboards are to be retained for refurbishment

| P01                                   | Issued for Planning | 03.02.20 | AMe | APa |  |
|---------------------------------------|---------------------|----------|-----|-----|--|
| Rev                                   | Description         | Date     | Drn | Chk |  |
| Status<br>PLANNING                    |                     |          |     |     |  |
| Client                                |                     |          |     |     |  |
| Bohemia Club                          |                     |          |     |     |  |
|                                       |                     |          |     |     |  |
| Project                               |                     |          |     |     |  |
| The Apple Tree Public House           |                     |          |     |     |  |
| 45 Mount Pleasant                     |                     |          |     |     |  |
| London WC1X 0AE                       |                     |          |     |     |  |
| Drawing                               |                     |          |     |     |  |
| Section B as Existing                 |                     |          |     |     |  |
| Showing Demolitions and Stripping out |                     |          |     |     |  |