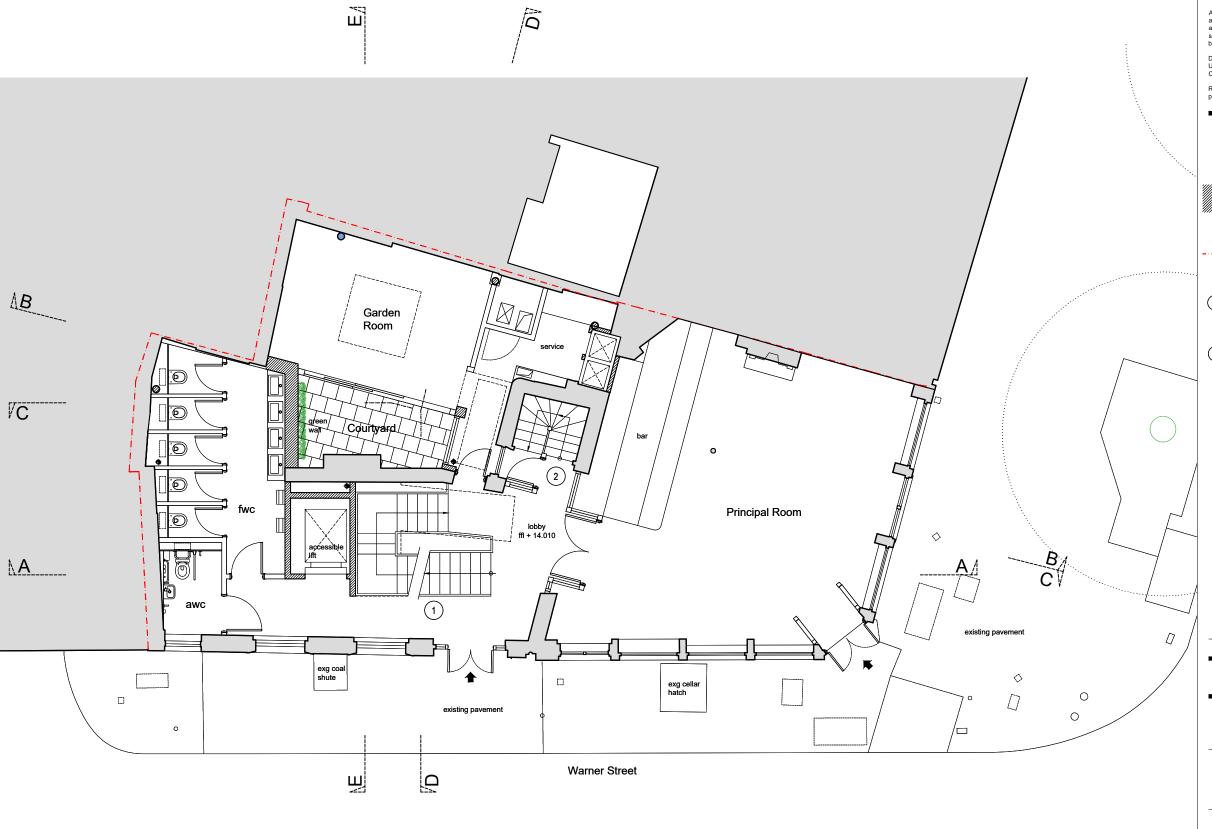

Do not scale the drawing. Use figured dimensions in all cases. Check all dimensions on site.

Report any discrepancies in writing to Palmer Lunn Architects before proceeding.

Proposed new solid wall construction

Indicative site boundary line with adjoining properties

new accommodation staircase

new utility staircase to replace existing modern staircase from ground to basement

P01 Issued for Planning 03.02.20 AMe APa

Rev Description Date Drn Chk

Status PLANNING

Client

Bohemia Club

Project

The Apple Tree Public House 45 Mount Pleasant London WC1X 0AE

Drawing

Ground Floor Plan As Proposed

Project No. Drawing No. Revision
18003 BHM-A-P-021 P01
Scale @ A3 Drawn By
1:100 AMe

palmer lunn architects

www.palmerlunn.com