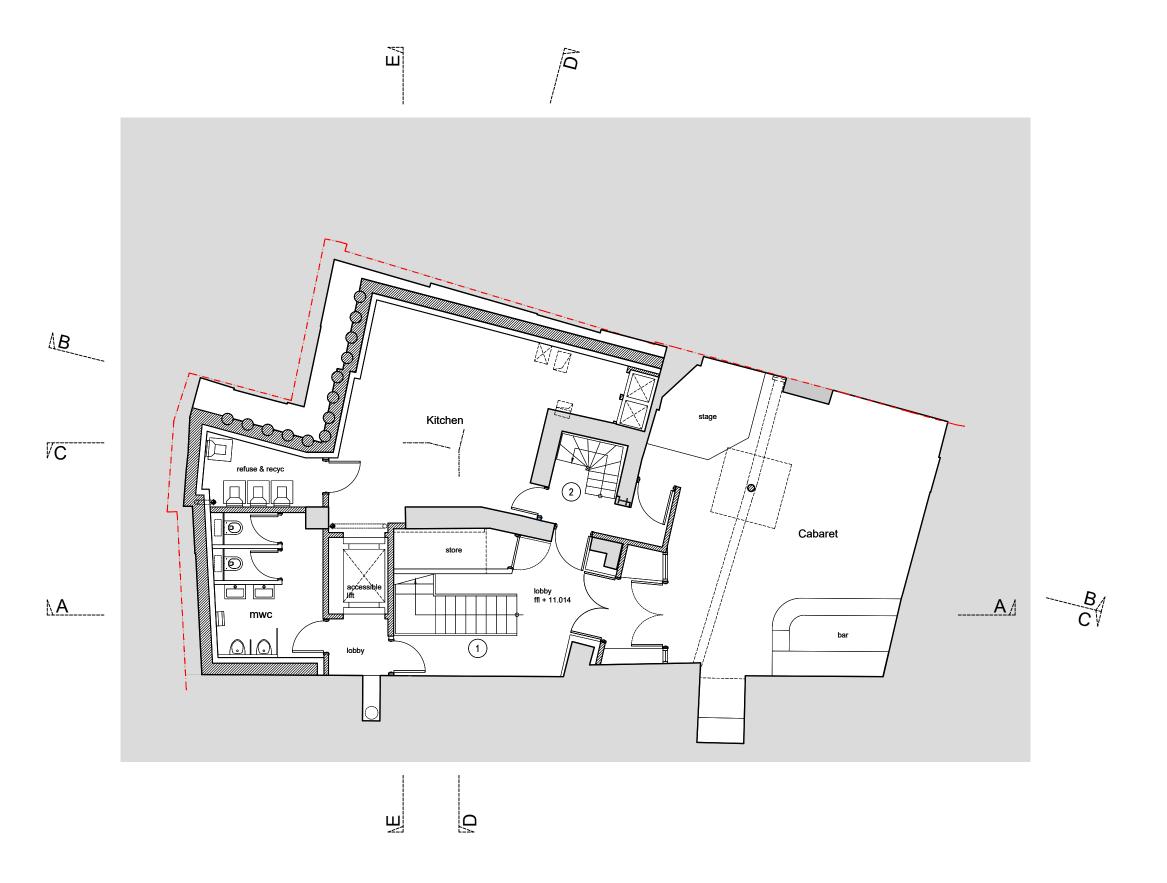

- - Indicative site boundary line with adjoining properties

new accommodation staircase

new utility staircase to replace existing modern staircase

Rev Description

P01 Issued for Planning 03.02.20 AMe APa Date Drn Chk

Status

PLANNING Client

Bohemia Club

Project

The Apple Tree Public House 45 Mount Pleasant London WC1X 0AE

Drawing

Basement Floor Plan As Proposed

Project No. Drawing No. BHM-A-P-020 18003

Scale @ A3 Drawn By

AMe 1:100

palmer lunn architects

Revision

P01

www.palmerlunn.com