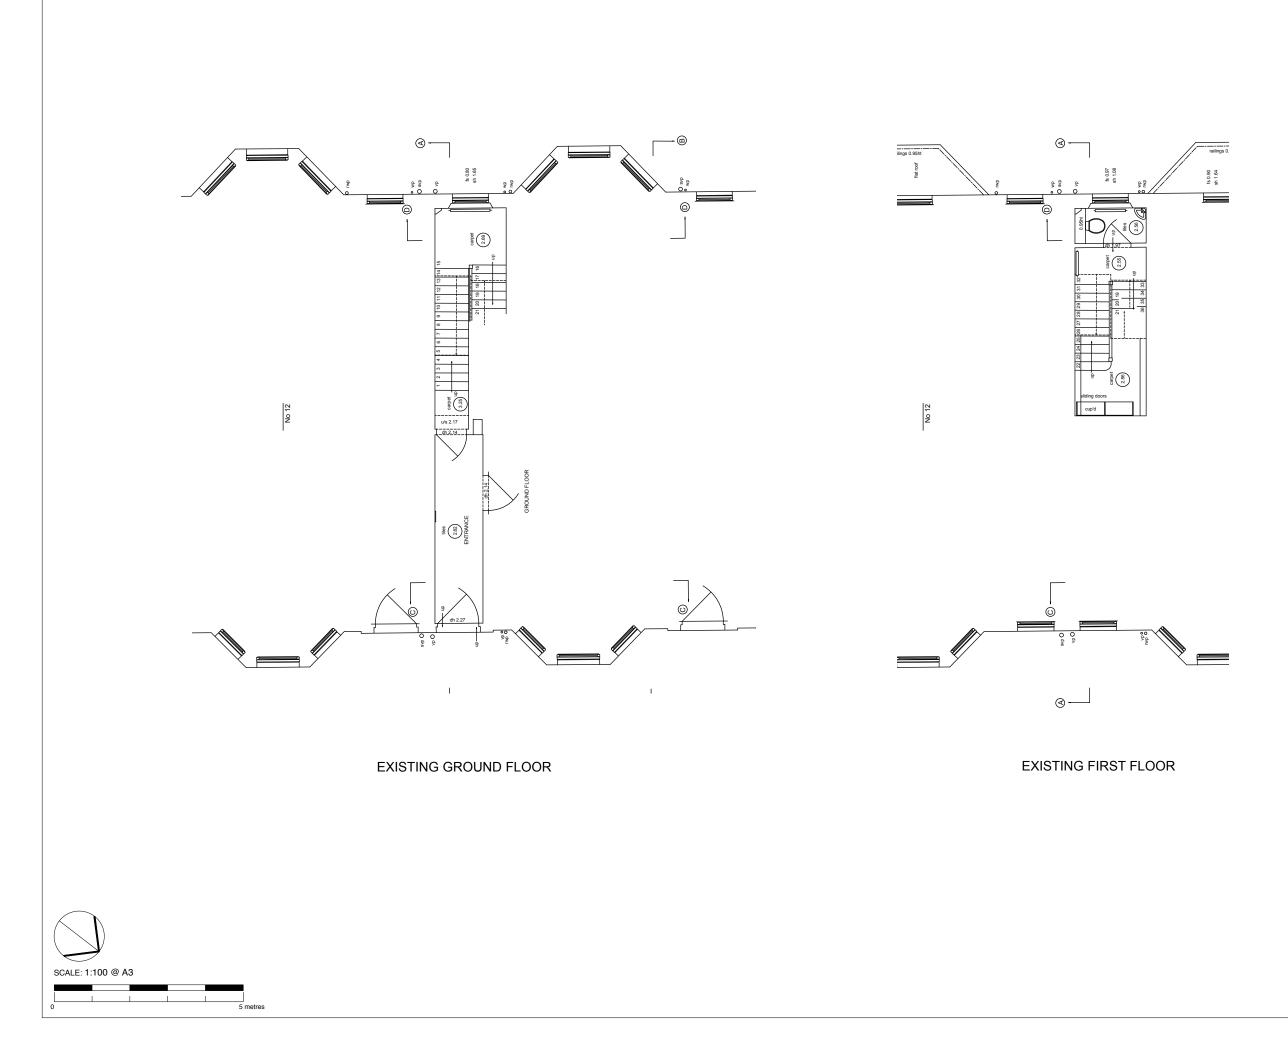

| P1                                                                                                                                          | PLANNING    |             |                     | 13.02.20 |     | GM   |
|---------------------------------------------------------------------------------------------------------------------------------------------|-------------|-------------|---------------------|----------|-----|------|
| REV                                                                                                                                         | DESCRIPTION |             |                     | D        | ATE | NAME |
| Powell Tuck Associates<br>Architecture 6 Stamford Brook Road, London, W6 0XH<br>Design Phone +44 (0)20 8749 7700<br>Fax +44 (0)20 8749 8737 |             |             |                     |          |     |      |
| Ŵ                                                                                                                                           |             |             |                     |          |     |      |
| PROJECT TITLE                                                                                                                               |             |             |                     |          |     |      |
| FLAT 3<br>13 ELSWORTHY TERRACE<br>LONDON<br>NW3 3DR                                                                                         |             |             |                     |          |     |      |
| DRAWN GM                                                                                                                                    |             |             | AS                  |          |     |      |
| DATE 11.19                                                                                                                                  |             |             | scale<br>1:100 @ A3 |          |     |      |
|                                                                                                                                             |             |             |                     |          |     |      |
| GROUND + FIRST FLOOR PLAN                                                                                                                   |             |             |                     |          |     |      |
| JOB N                                                                                                                                       | łO.         | DRAWING NO. |                     | REV.     |     |      |
| 2587 02                                                                                                                                     |             |             | 2                   |          | P1  |      |