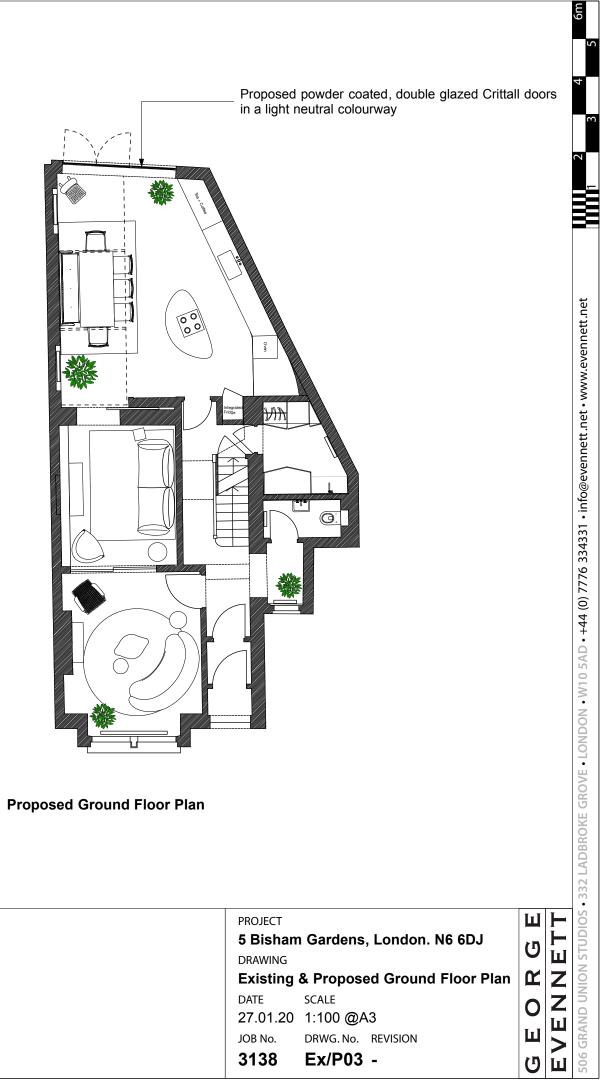

Existing Ground Floor Plan

| GENERAL NOTES                                                                                                                                                                              | DRAWING NOTES | REVISION REGISTER |
|--------------------------------------------------------------------------------------------------------------------------------------------------------------------------------------------|---------------|-------------------|
| Do not scale from this drawing - Unless for Local Authority Planning Purposes.                                                                                                             |               | REV DATE NOTES    |
| All dimensions to be checked on site.                                                                                                                                                      | N             |                   |
| Structural elements shown are for reference only and Structural Engineers drawings/information must be used and takes precedence over this drawing. If in doubt check ahead of proceeding. |               |                   |
| George Evennett Limited is Incorporated in England and Wales. No: 09539825<br>Registered office: 158 Buckingham Palace Road, London, SW1W 9TR                                              |               |                   |
| Copyright of George Evennett Limited                                                                                                                                                       |               |                   |
| DB/001/Rev.B/ 16.01.2019                                                                                                                                                                   |               |                   |