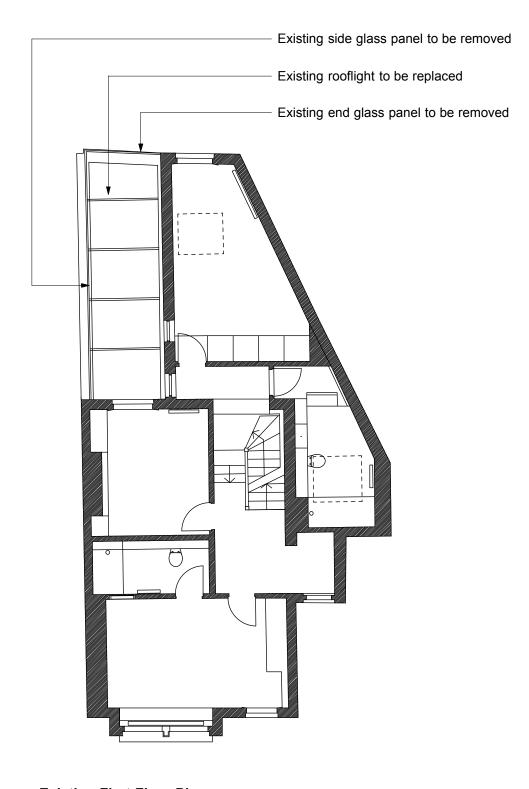

**Existing First Floor Plan** 

Proposed new double glazed rooflight in 3 sections and solid flank wall towards adjacent property

Proposed new parapet wall built in London stock

**Proposed First Floor Plan** 