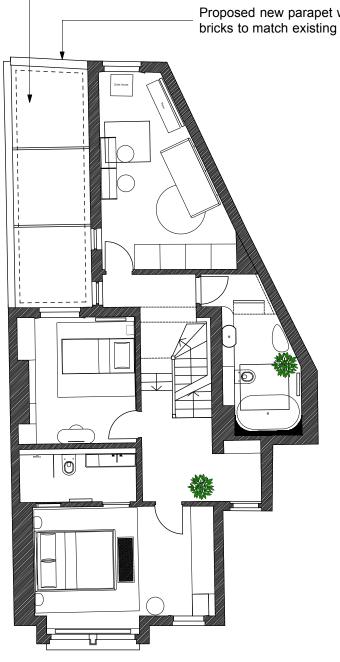

**Existing First Floor Plan** 

Proposed new double glazed rooflight in 3 sections and solid flank wall towards adjacent property

Proposed new parapet wall built in London stock

**Proposed First Floor Plan** 