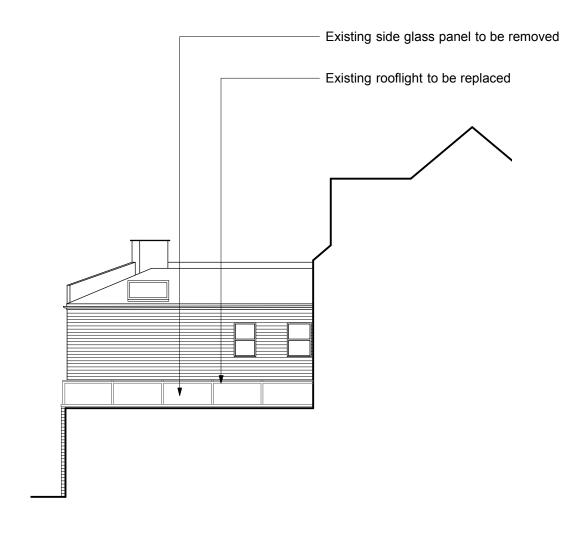

Proposed new parapet wall built in London stock bricks to match existing

Proposed new double glazed rooflight in 3 sections and solid flank wall towards adjacent property

**Existing Side Elevation** 

**Proposed Side Elevation** 