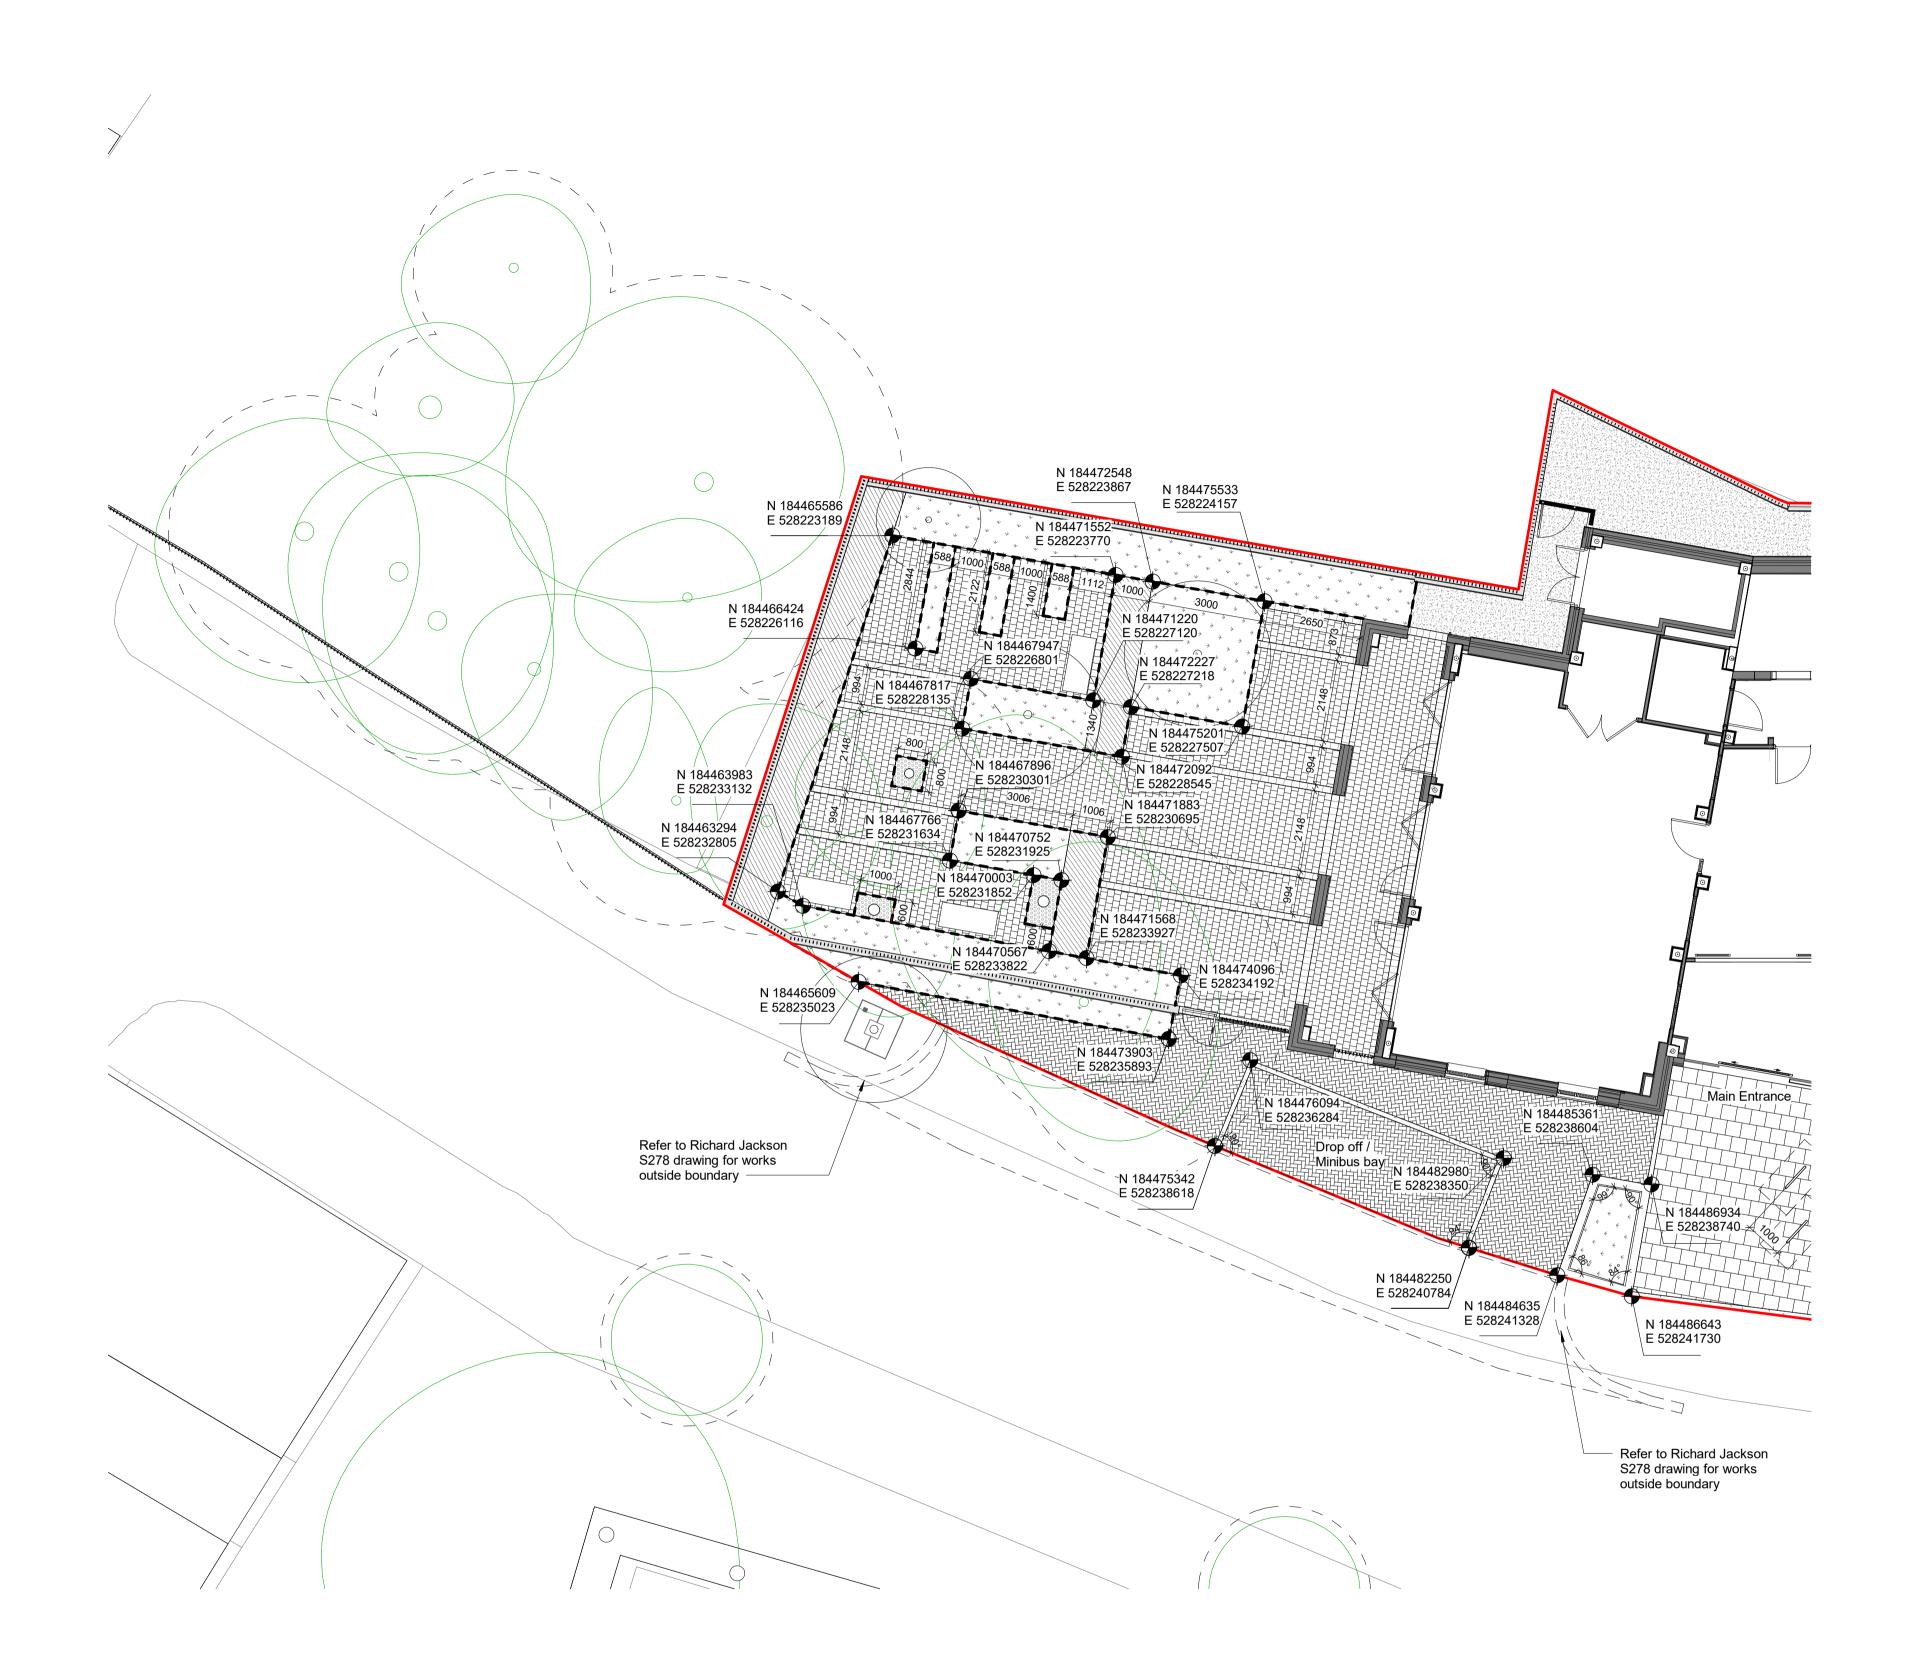

## GENERAL NOTES

- . This drawing is to be read in conjunction with the written specification, if provided and all relevant contract documentation from the design team, with any conflicting information to be brought to the attention of PRP in writing before commencing on site.
- 3. All bases, sub bases and all foundations to Engineers design. Information given here is indicative only.

## NOTES:

- Refer to Engineer's drawings for setting out of retaining walls.
- Refer to Architect's drawings for setting out of all metal work and boundaries.
- Refer to Architect's drawings for building grid and coordinates.

## **CHARLIE RATCHFORD**

Landscape Setting Out Plan\_ Sheet 2

AL4796C-3302

REV -

Construction

Drawn ZE Checked BS Date 01/14/20 Scale @ A1 1:100