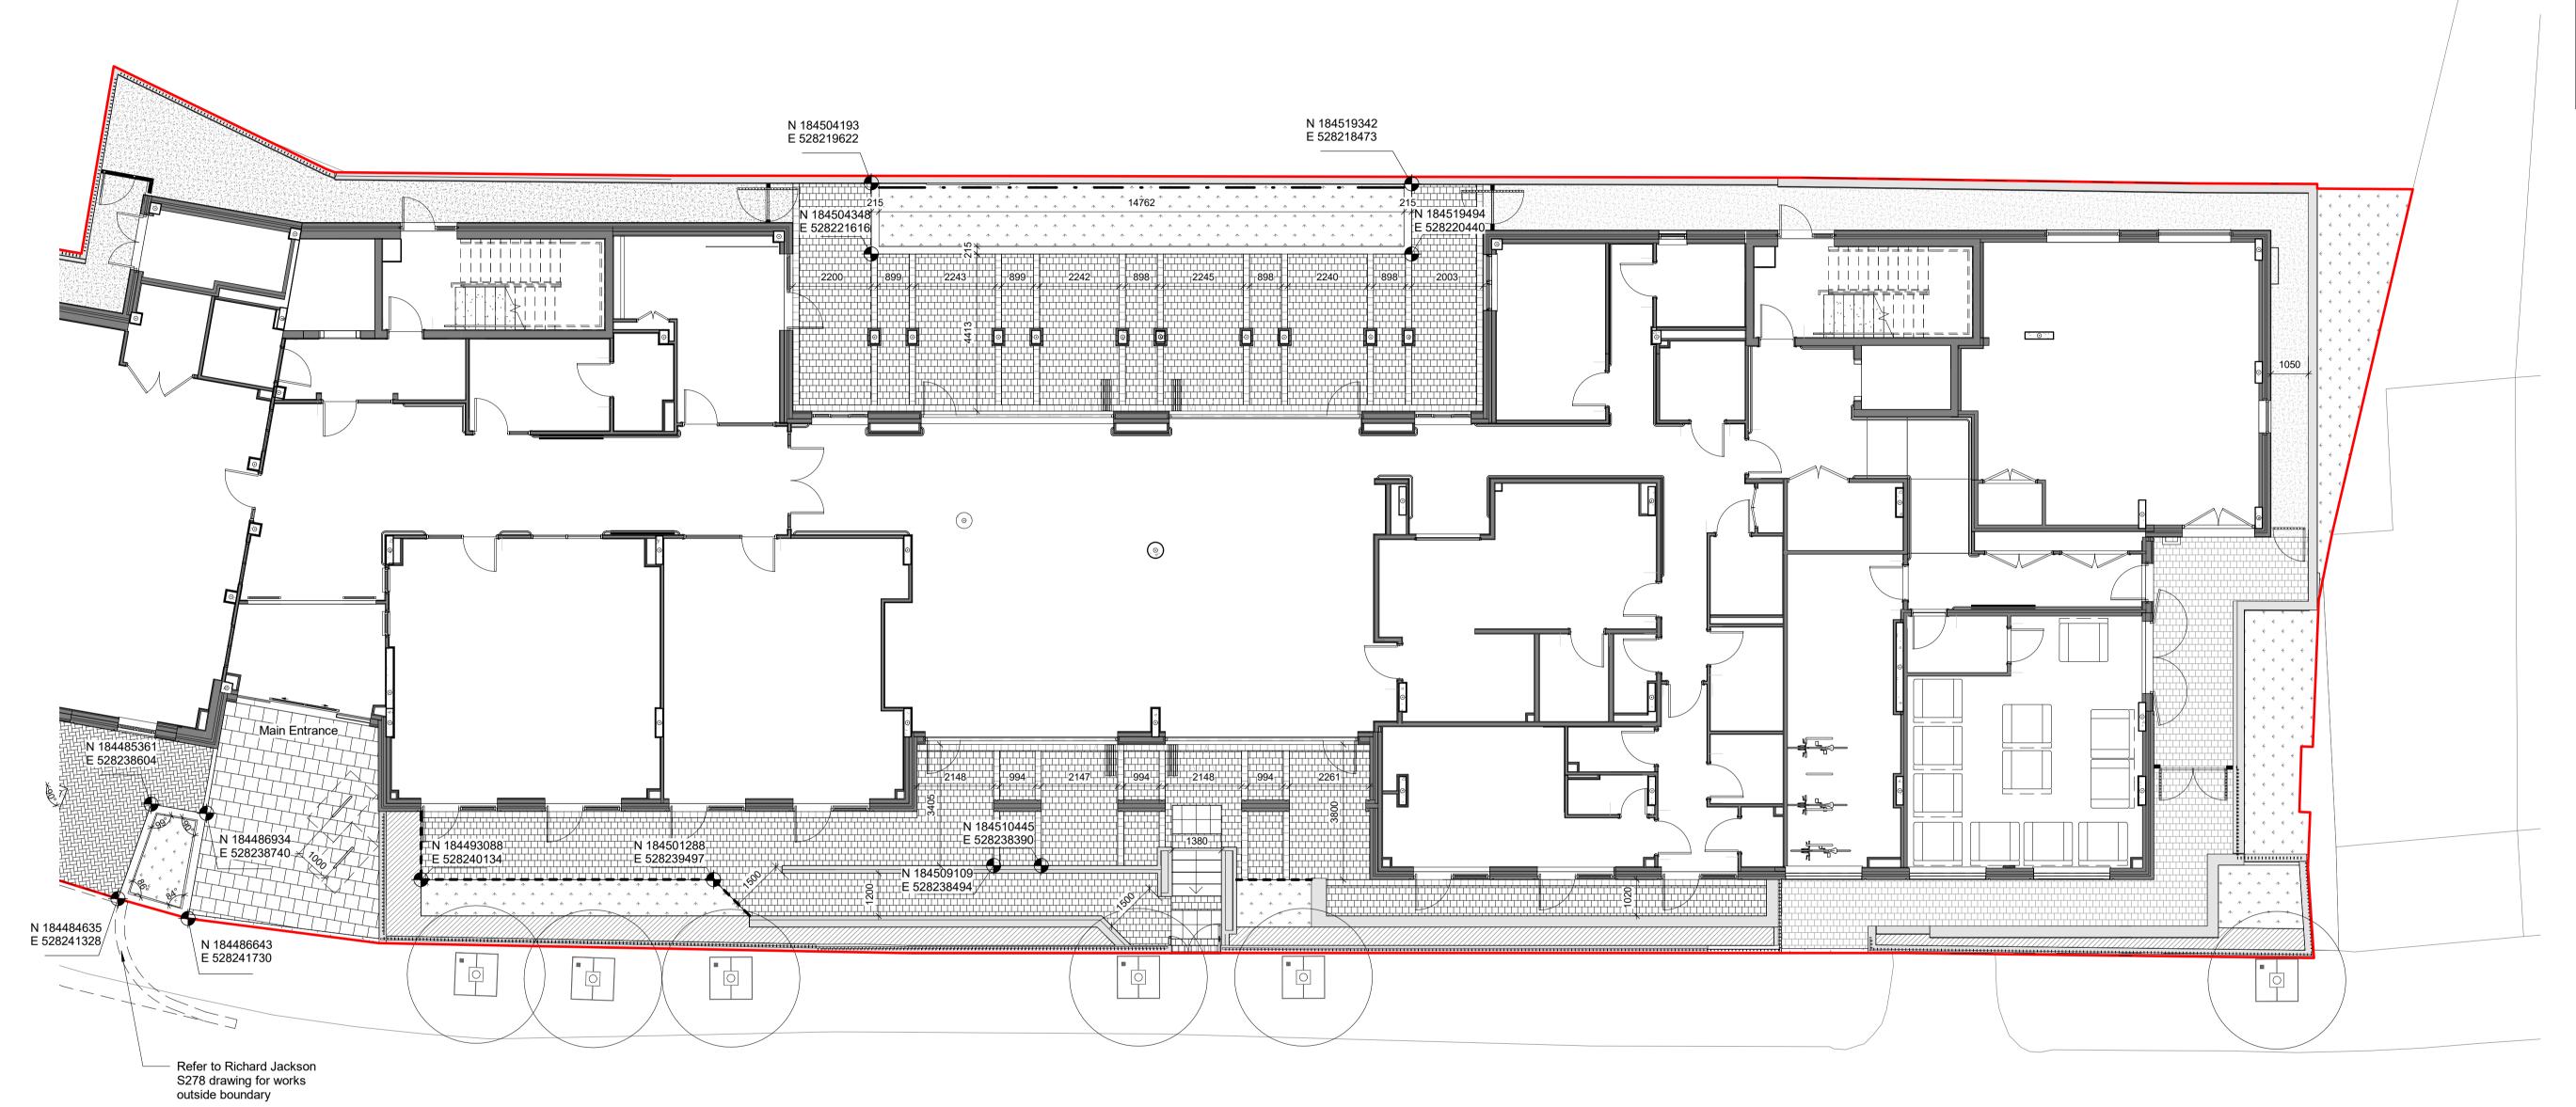

## NOTES:

- Refer to Engineer's drawings for setting out of retaining walls.
- Refer to Architect's drawings for setting out of all metal work and boundaries.
- Refer to Architect's drawings for building grid and coordinates.

## CHARLIE RATCHFORD

Landscape Setting Out Plan\_ Sheet 1

AL4796C-3301

REV -

Construction Drawn ZE Checked BS Date 01/14/20 Scale @ A1 1:100