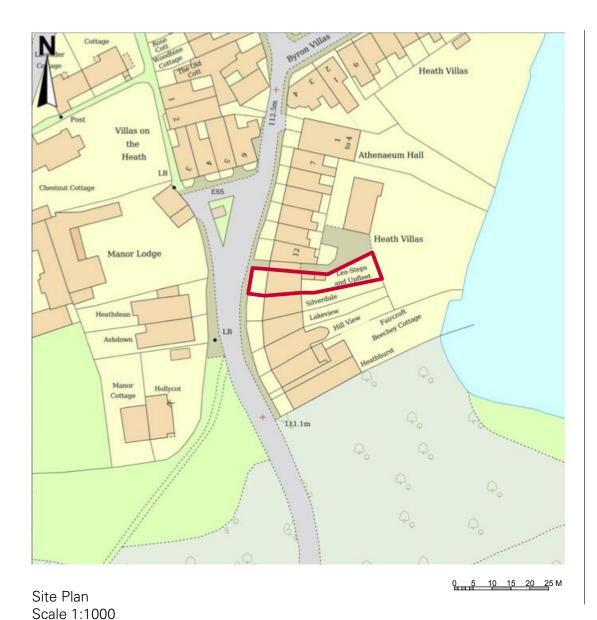

## **Upfleet, Vale of Health, London NW3**

Permitted Development Application

195-000- Site Plan