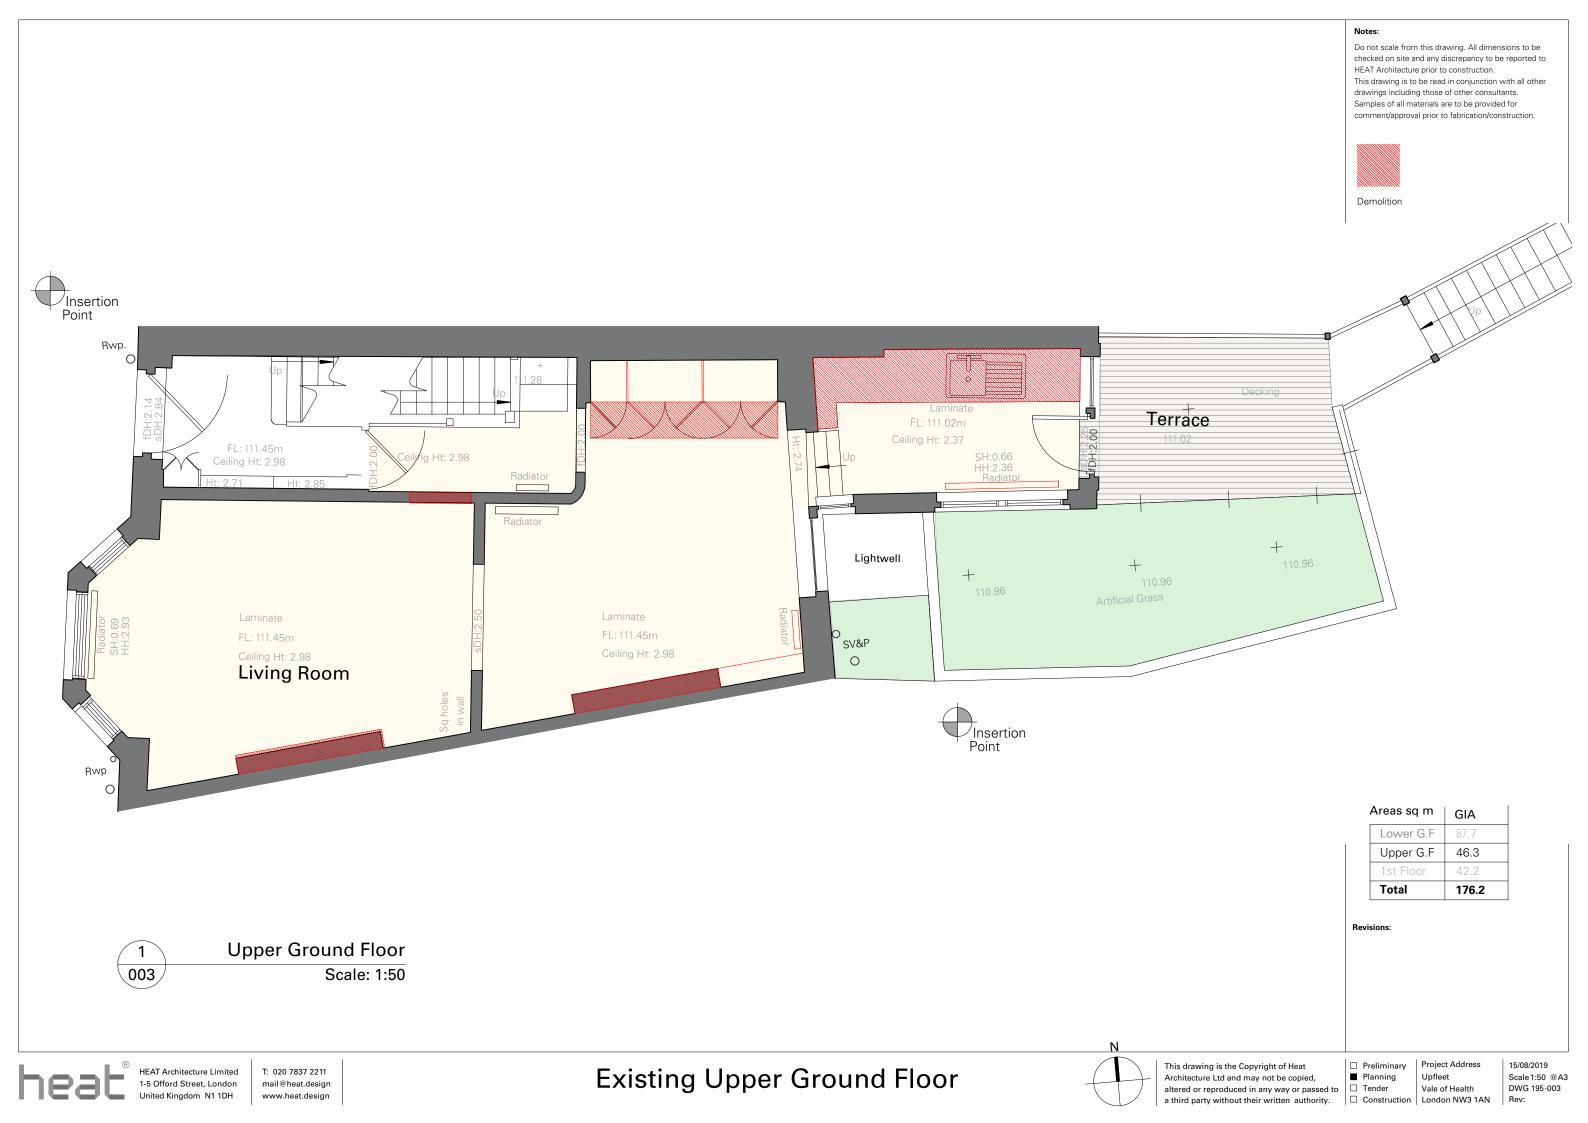

## **Existing**

195-001- Existing Plan

195-002- Existing Lower Ground Floor

195-003- Existing Upper Groung Floor

195-004- Existing First Floor