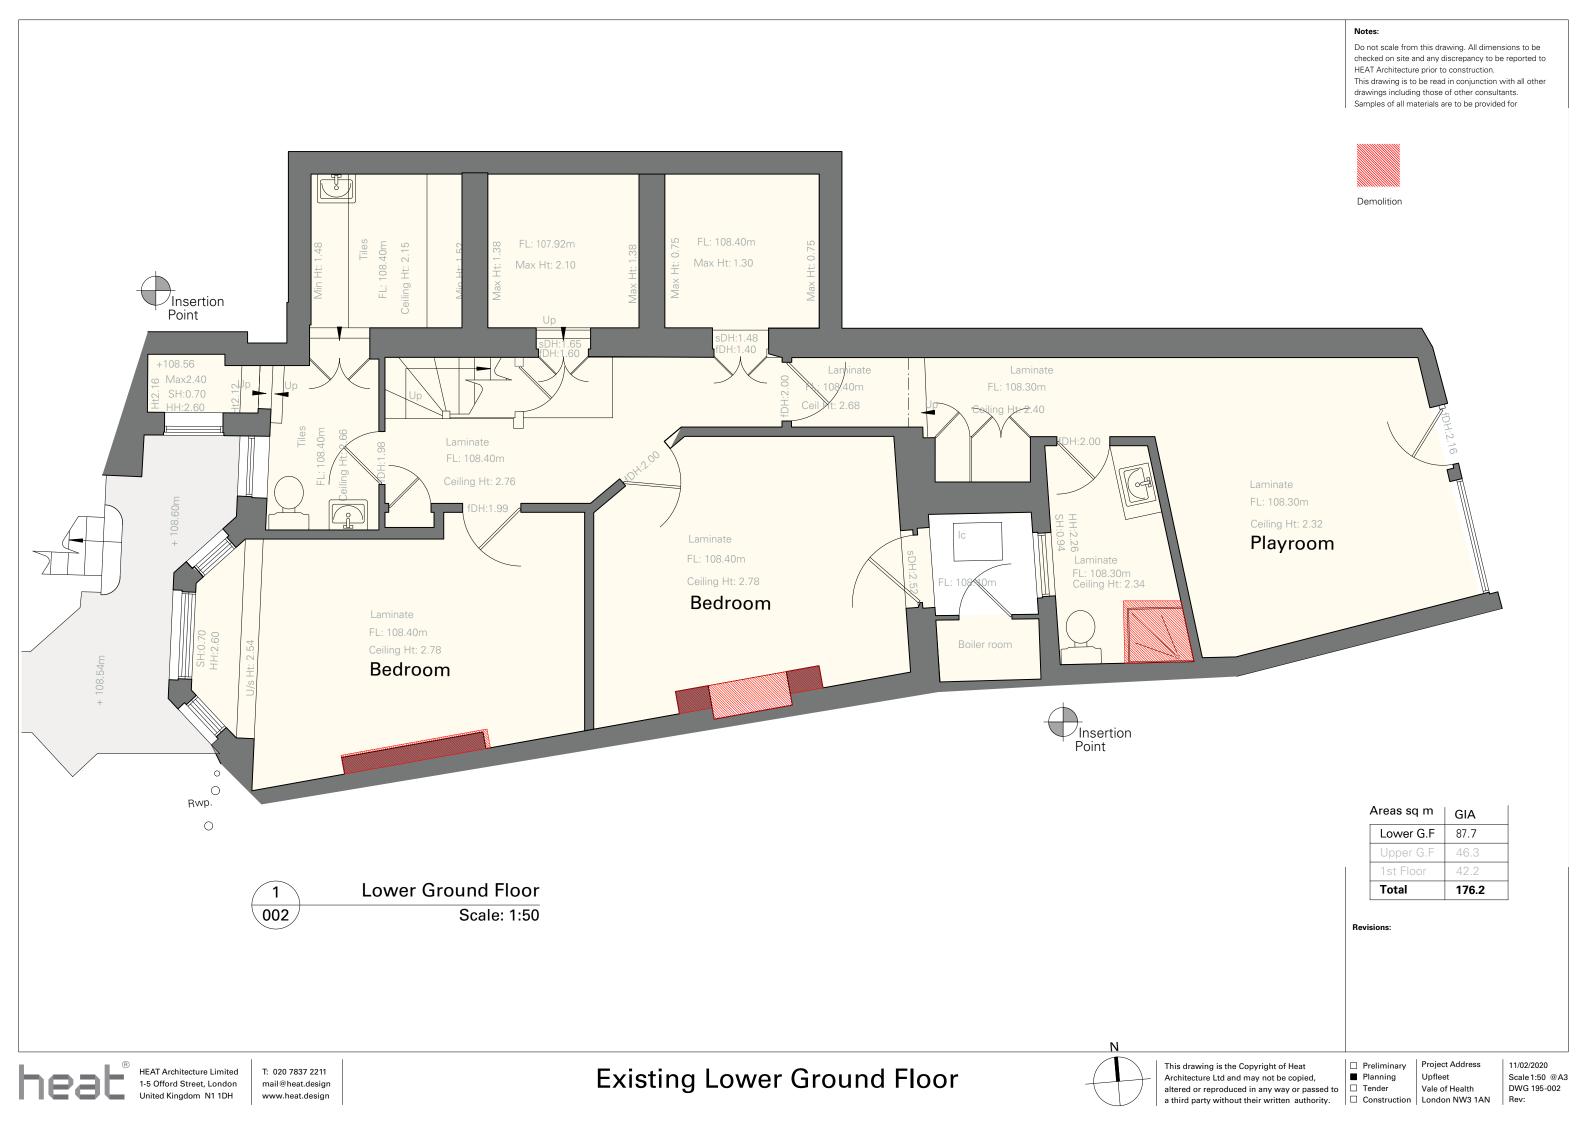

## **Existing**

195-001- Existing Plan

195-002- Existing Lower Ground Floor

195-003- Existing Upper Groung Floor

195-004- Existing First Floor

Demolition

| 87.7  |
|-------|
|       |
| 46.3  |
| 42.2  |
| 176.2 |
|       |

First Floor 004 Scale: 1:50

Bedroom FL: 114.77m Ceiling Ht: 2.63

<sup>1</sup>Insertion

Section of floor removed for

new connecting stair