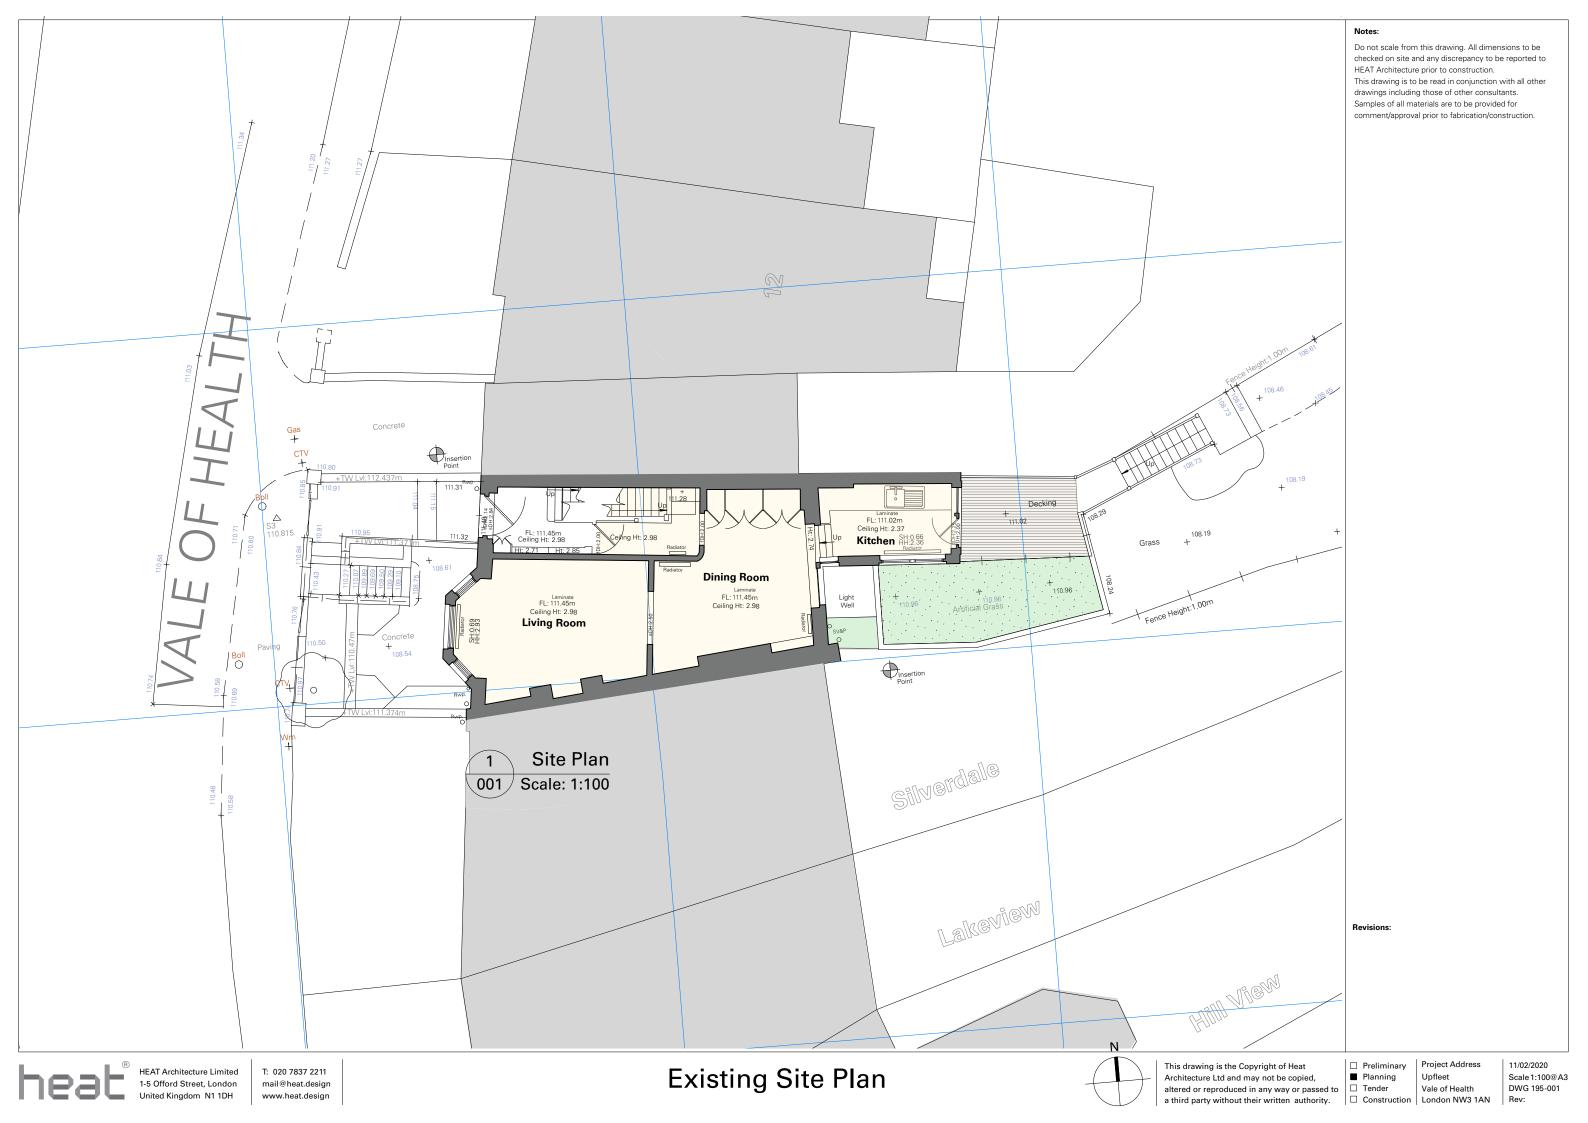

## **Existing**

195-001- Existing Plan

195-002- Existing Lower Ground Floor

195-003- Existing Upper Groung Floor

195-004- Existing First Floor