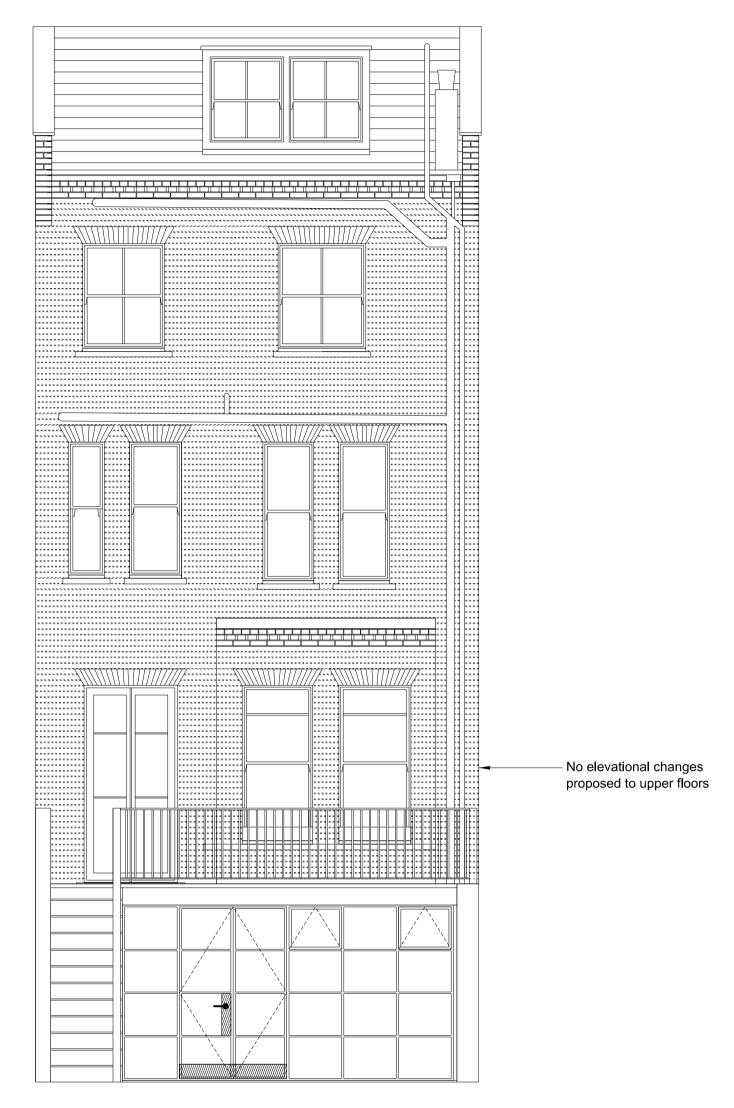

EXISTING GARDEN ELEVATION (1:50 @ A1)

PROPOSED GARDEN ELEVATION (1:50 @ A1)

EXISTING GARDEN ELEVATION (1:25 @ A1)

PROPOSED GARDEN ELEVATION (1:25 @ A1)

Do not scale from this drawing.

This drawing may not be based on an accurate survey.

REV DATE DESCRIPTION BY CHKD

KEY Evieti

Existing painted timber glazed doors and windows to be replaced with new double glazed 'Crittal' metal doors and windows

99-100 Turnmill Street
London EC1M 5QP
T 020 7336 0100
mail@dematosryan.co.uk