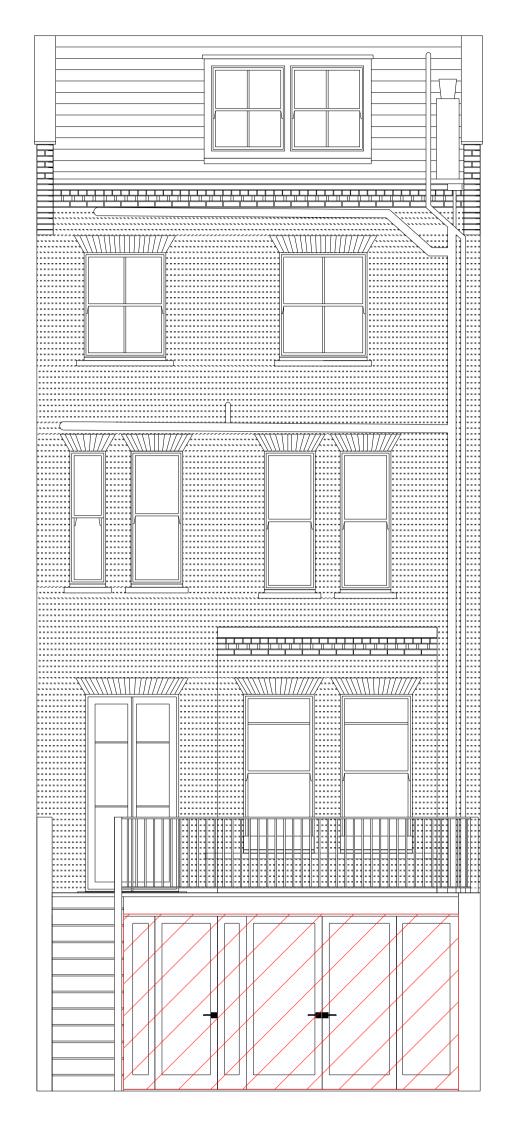

EXISTING GARDEN ELEVATION (1:50 @ A1)

PROPOSED GARDEN ELEVATION (1:50 @ A1)

EXISTING GARDEN ELEVATION (1:25 @ A1)

PROPOSED GARDEN ELEVATION (1:25 @ A1)

Do not scale from this drawing.

This drawing may not be based on an accurate survey.

REV DATE DESCRIPTION BY CHKD

KEY Evieti

Existing painted timber glazed doors and windows to be replaced with new double glazed 'Crittal' metal doors and windows

99-100 Turnmill Street
London EC1M 5QP
T 020 7336 0100
mail@dematosryan.co.uk