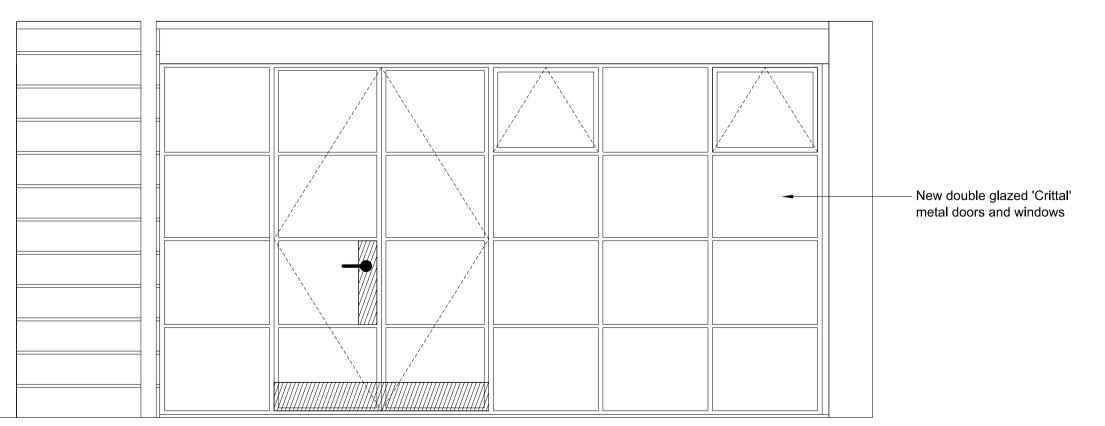

REV DATE DESCRIPTION BY CHKD

KEY Evieti

Existing painted timber glazed doors and windows to be replaced with new double glazed 'Crittal' metal doors and windows

99-100 Turnmill Street
London EC1M 5QP
T 020 7336 0100
mail@dematosryan.co.uk