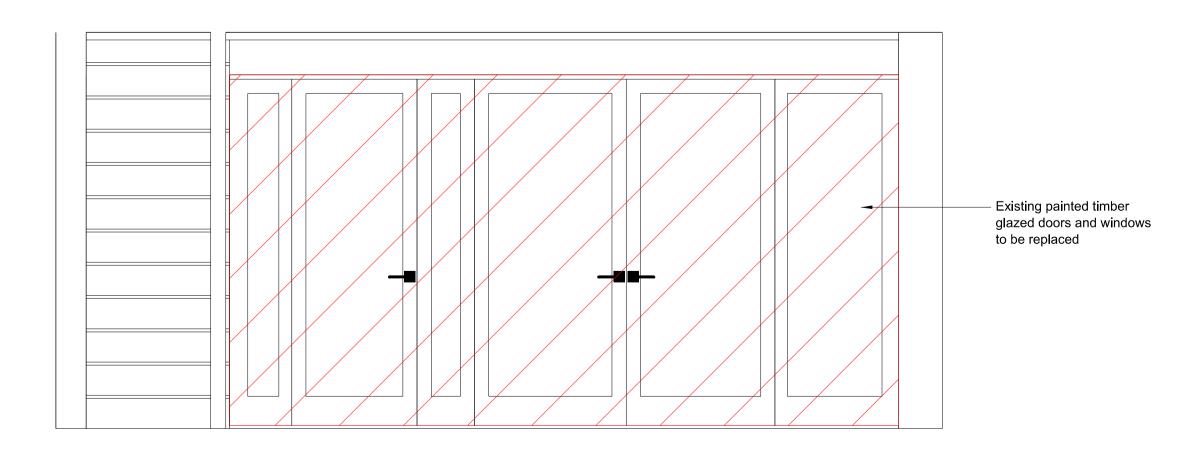

REV DATE DESCRIPTION BY CHKD

KEY Evieti

Existing painted timber glazed doors and windows to be replaced with new double glazed 'Crittal' metal doors and windows

99-100 Turnmill Street
London EC1M 5QP
T 020 7336 0100
mail@dematosryan.co.uk