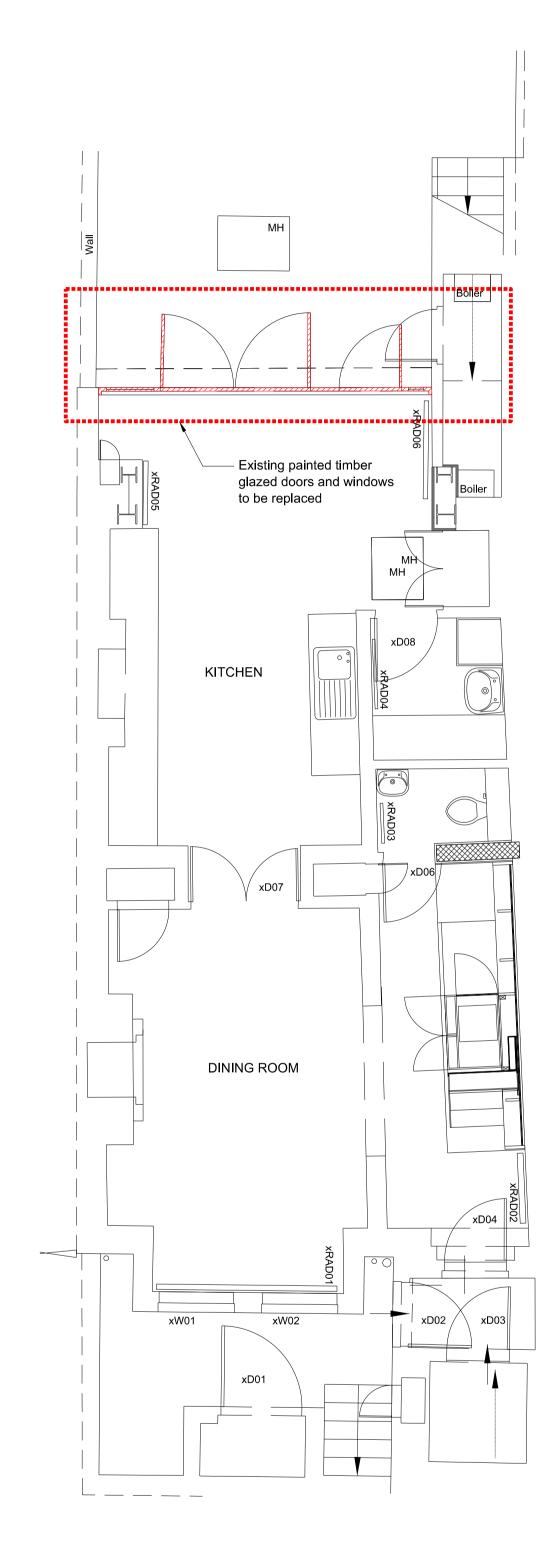

EXISTING LOWER GROUND FLOOR (1:50 @ A1)

PROPOSED GROUND FLOOR (1:50 @ A1)

Do not scale from this drawing. This drawing may not be based on an accurate survey. DMR do not accept responsibility for dimensions taken from this

REV DATE DESCRIPTION BY CHKD

KEY Existing painted timber glazed doors and windows to be replaced with new double glazed 'Crittal' metal doors and windows

99-100 Turnmill Street London EC1M 5QP T 020 7336 0100 mail@dematosryan.co.uk