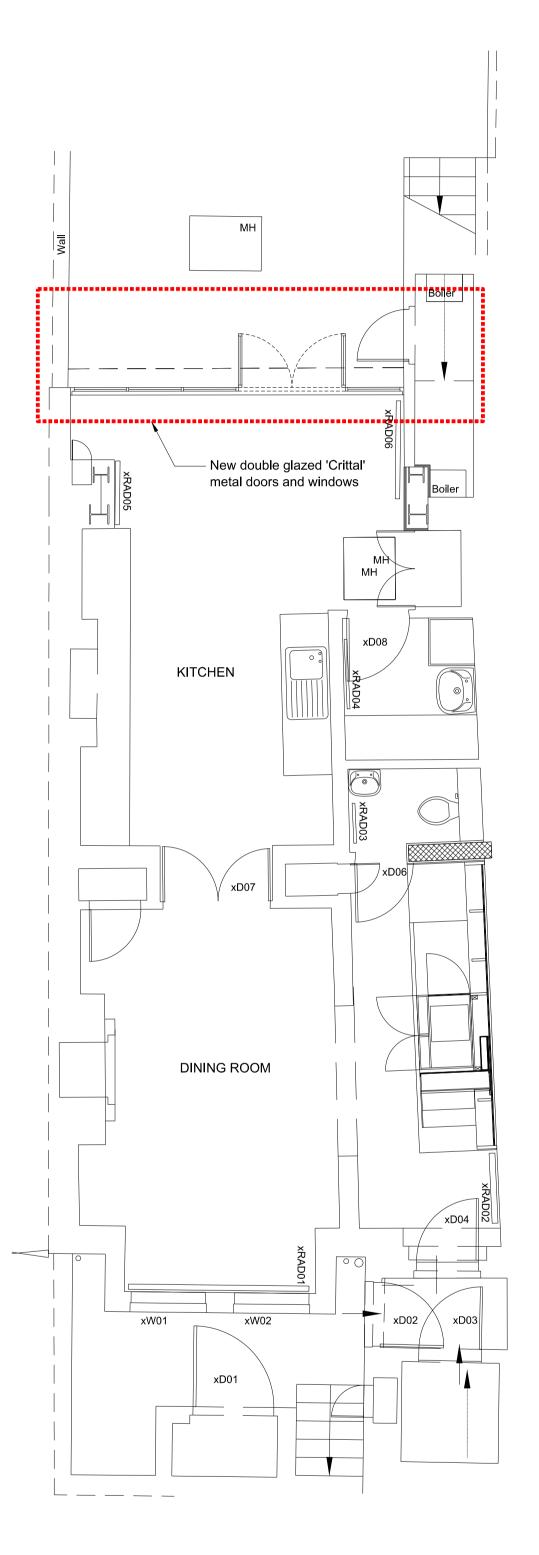

EXISTING LOWER GROUND FLOOR (1:50 @ A1)

PROPOSED GROUND FLOOR (1:50 @ A1)

Do not scale from this drawing. This drawing may not be based on an accurate survey. DMR do not accept responsibility for dimensions taken from this

REV DATE DESCRIPTION BY CHKD

KEY Existing painted timber glazed doors and windows to be replaced with new double glazed 'Crittal' metal doors and windows

99-100 Turnmill Street London EC1M 5QP T 020 7336 0100 mail@dematosryan.co.uk