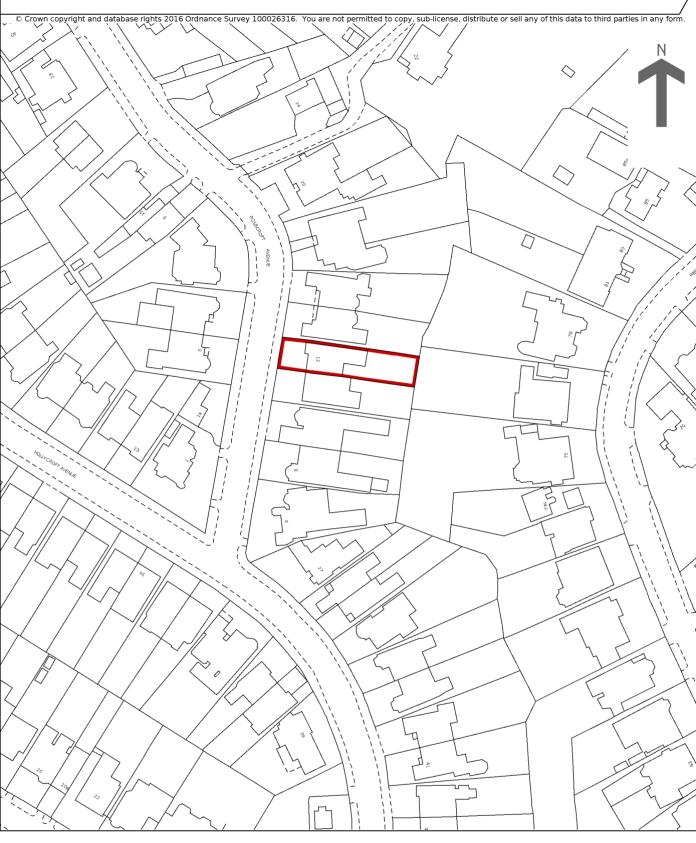

## HM Land Registry Current title plan

## Title number **255356** Ordnance Survey map reference **TQ2586SE** Scale **1:1250** Administrative area **Camden**

This is a copy of the title plan on 9 JAN 2020 at 14:39:15. This copy does not take account of any application made after that time even if still pending in HM Land Registry when this copy was issued.

HM Land Registry endeavours to maintain high quality and scale accuracy of title plan images. The quality and accuracy of any print will depend on your printer, your computer and its print settings. This title plan shows the general position, not the exact line, of the boundaries. It may be subject to distortions in scale. Measurements scaled from this plan may not match measurements between the same points on the ground.