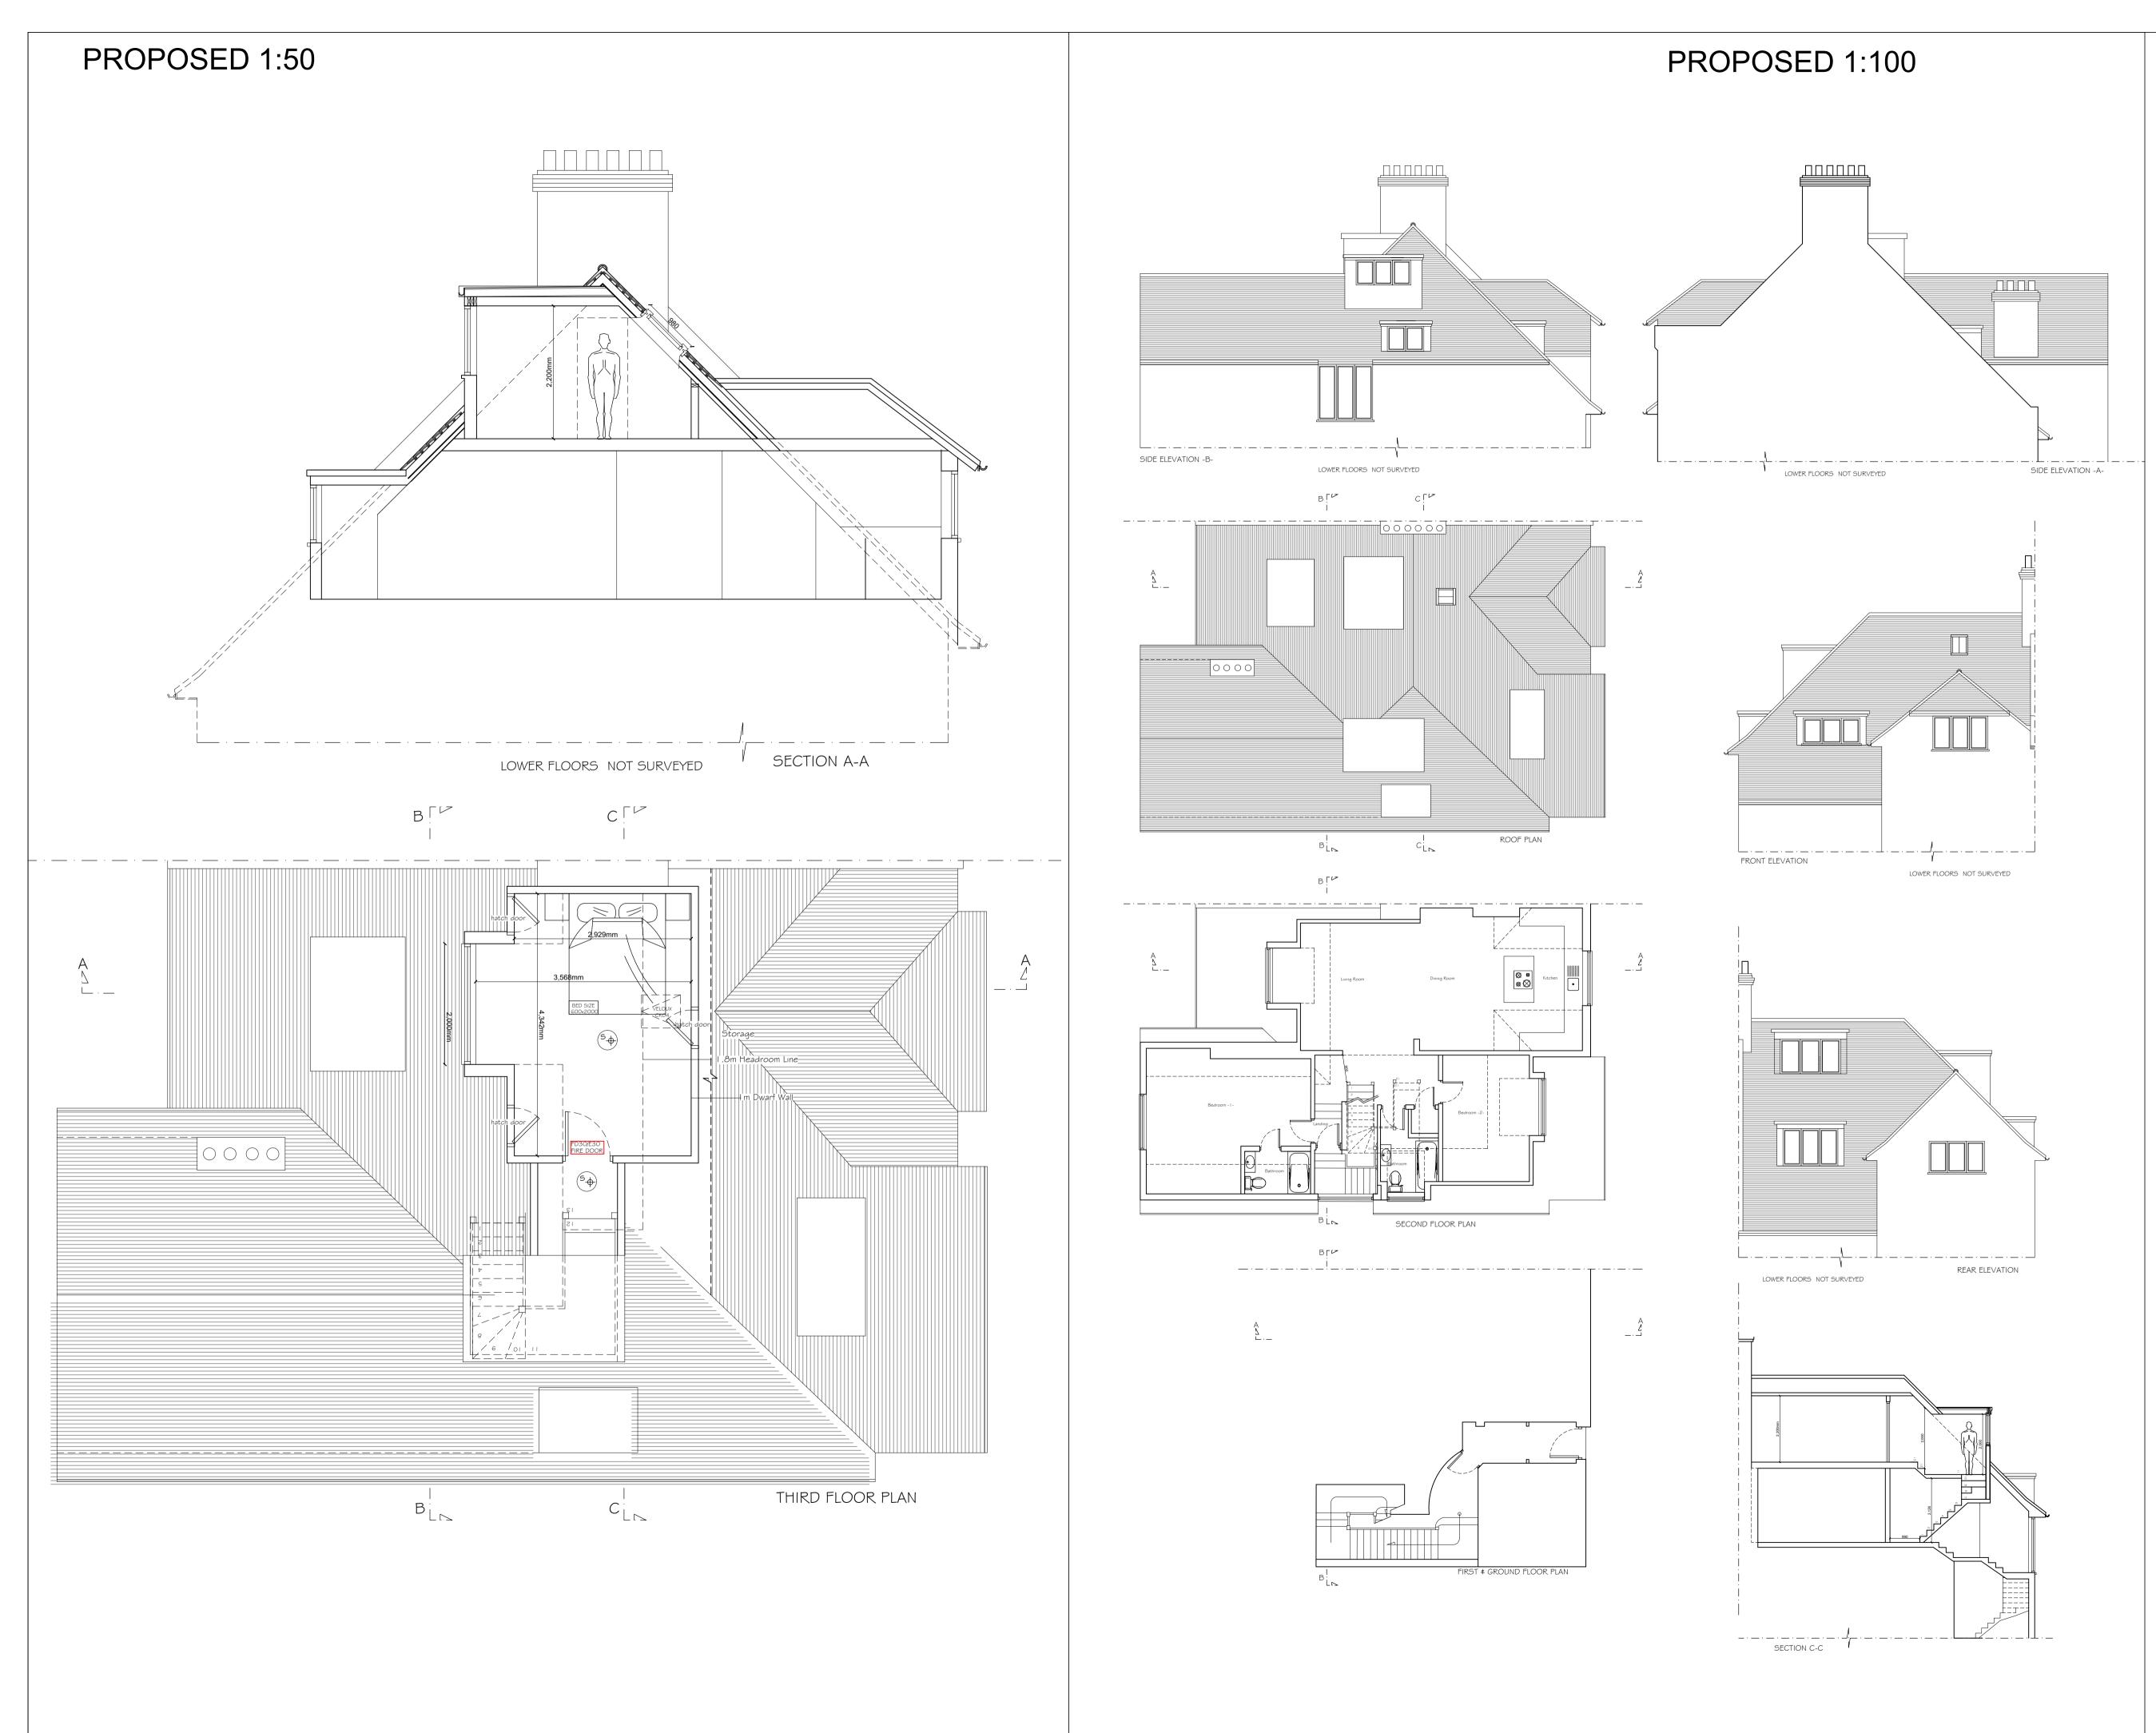

This drawing is not to be scaled. Only figured dimensions to be taken. Any discrepencies to be reported to the Absolute Lofts prior to setting out or ordering of any materials

| Ab                                                         | sol            | ute                               | lc | ofts       |  |
|------------------------------------------------------------|----------------|-----------------------------------|----|------------|--|
| Godiva House,<br>Tel/Fax 020 890                           | •              | Ave Loughton,<br>E:mail: www: abs |    |            |  |
| Project                                                    |                |                                   |    |            |  |
| 12 ROSECROFT<br>LONDON<br>NW3 7QE                          | AVENUE         |                                   |    |            |  |
| Client<br>ALEX KITEOW<br>12 ROSECROFT<br>LONDON<br>NW3 7QB |                |                                   |    |            |  |
| Drawing Title<br>PROPOSED<br>PLANS, SECTIC                 | ON & ELEVATION | IS                                |    |            |  |
| Scale<br>1:100 / 1:50 @ A1                                 | Drawn          | Checked                           |    | Authorised |  |
|                                                            | JANUARY 2020   |                                   |    |            |  |
| Drawing Number                                             |                |                                   |    | Rev        |  |
| D_20_AL_12ROS_002                                          |                |                                   |    | В          |  |