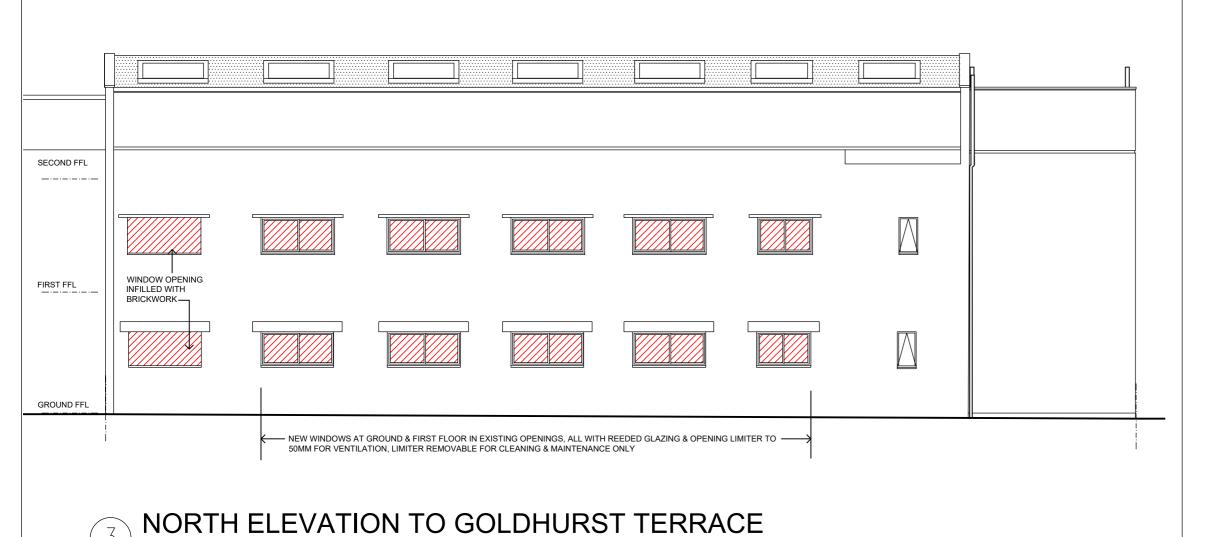

PROPOSED ELEVATIONS - as constructed

DATE: FEBRUARY 2020

SCALE: 1:100 @ A2

DRAWING NO: 212 PL 01A

do not scale. check all dimension on site

4-5 COLERIDGE GARDENS LONDON NW6 CLIENT: REGAL OFFICES LLP

pedder & scampton ARCHITECTS
UNITED HOUSE NORTH ROAD LONDON N7 9DP PHONE 020 7607 4156