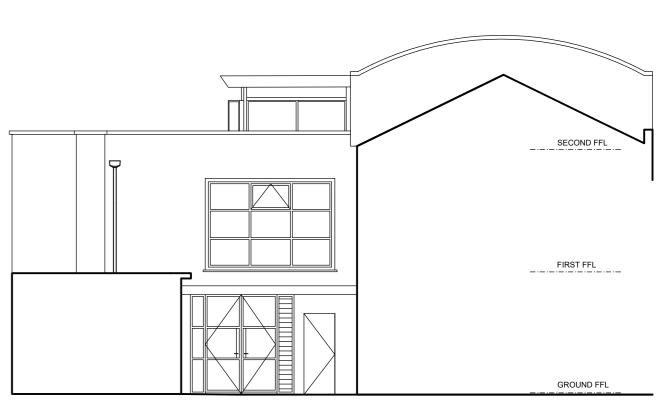

## SOUTH ELEVATION TO BELSIZE ROAD









## 4 WEST ELEVATION 1:100 139 Base drawing planning March 2018

N. ELEV FROM COLERIDGE GDNS
1:100
139 Base drawing planning March 2018

RETROSPECTIVE APPLICATION FOR NORTH/SOUTH WINDOWS 2020

0 0.5 fm 2m 3m 4m 5m 6m 7m 8m 9m 10m

NOTES
THERE ARE SOME DISCREPANCIES BETWEEN THE SITE AS SURVEYED
AND THE OS PLAN SUPPLIED BY STREETWISE MAPS. NO PART OF THE
PROPOSED WORKS WILL EXTEND BEYOND THE EXISTING BUILDING
LINES FORMING THE BOUNDARIES.

PROPOSED ELEVATIONS - as constructed

DATE: FEBRUARY 2020

SCALE: 1:100 @ A2

DRAWING NO: 212 PL 01A

do not scale. check all dimension on site

4-5 COLERIDGE GARDENS LONDON NW6 CLIENT: REGAL OFFICES LLP

pedder & scampton ARCHITECTS
UNITED HOUSE NORTH ROAD LONDON N7 9DP PHONE 020 7607 4156

Rev A 17.02.20 Plann