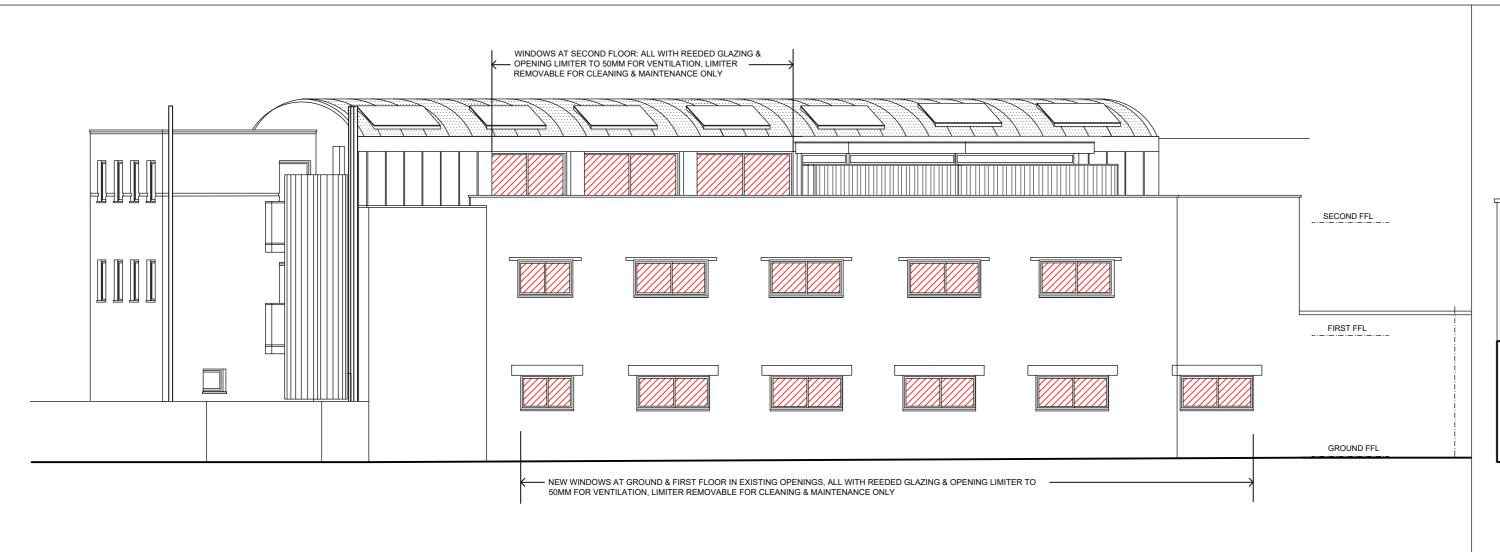

PROPOSED ELEVATIONS - as constructed

DATE: FEBRUARY 2020

SCALE: 1:100 @ A2

DRAWING NO: 212 PL 01A

do not scale. check all dimension on site

4-5 COLERIDGE GARDENS LONDON NW6 CLIENT: REGAL OFFICES LLP

pedder & scampton ARCHITECTS
UNITED HOUSE NORTH ROAD LONDON N7 9DP PHONE 020 7607 4156