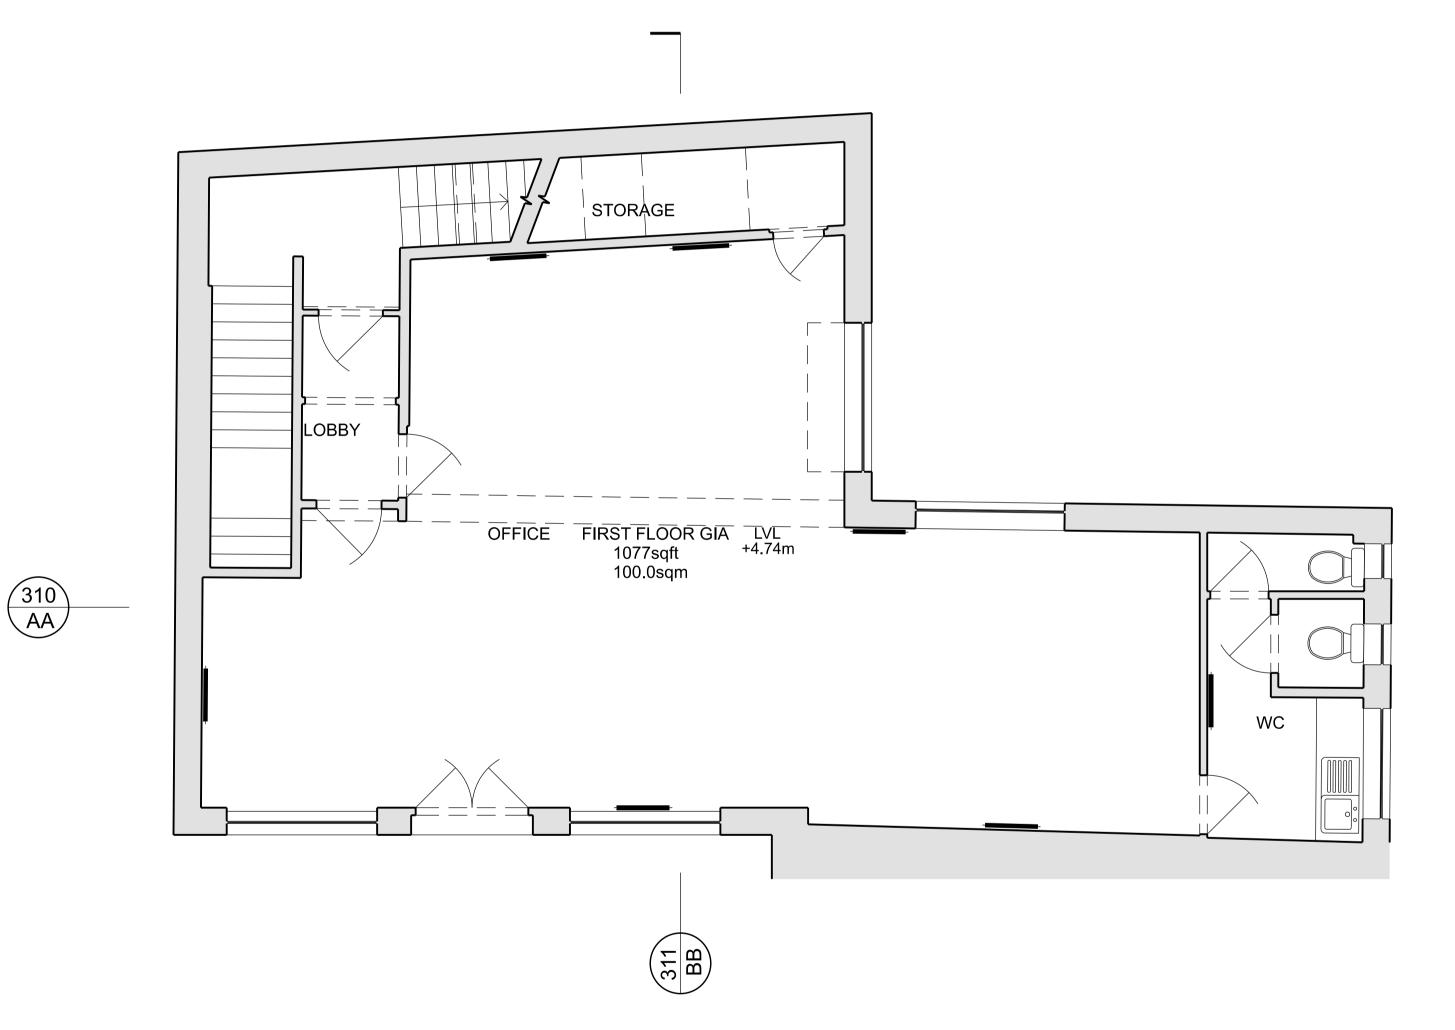

01: PROPOSED FIRST FLOOR PLAN SCALE 1:50

|    | N                                                                                                                                                                                                                                                                                          |
|----|--------------------------------------------------------------------------------------------------------------------------------------------------------------------------------------------------------------------------------------------------------------------------------------------|
|    |                                                                                                                                                                                                                                                                                            |
|    |                                                                                                                                                                                                                                                                                            |
|    |                                                                                                                                                                                                                                                                                            |
|    |                                                                                                                                                                                                                                                                                            |
|    |                                                                                                                                                                                                                                                                                            |
|    | REV. DATE REASON FOR ISSUE CHK.<br>BY<br>NOTE:<br>- USE FIGURED DIMENSIONS ONLY.<br>- ALL DIMENSIONS TO BE CHECKED ON-<br>SITE.<br>- ANY DISCREPANCIES BETWEEN<br>CONSULTANT DRAWINGS TO BE<br>REPORTED TO THE ARCHITECT BEFORE<br>ANY WORK COMMENCES.<br>- MATTHEW SPRINGETT ASSOCIATES © |
|    | MATTHEW SPRINGETT ASSOCIATES LTD.<br>MAKE SPACE STUDIOS<br>NEWNHAM TERRACE<br>LONDON<br>SE1 7DR<br>T: 020 7692 5950<br>CLIENT<br>CHALFORDS LIMITED                                                                                                                                         |
|    | PROJECT<br>13 TOTTENHAM MEWS,<br>LONDON W1T 4AQ<br>TITLE<br>PROPOSED FIRST<br>FLOOR PLAN                                                                                                                                                                                                   |
| 5m | DATE JOB NO. DRAWN BY PURPOSE   09.01.20 183 AT P   SCALE @ A1 NUMBER REV. 1:50 183-211 -                                                                                                                                                                                                  |