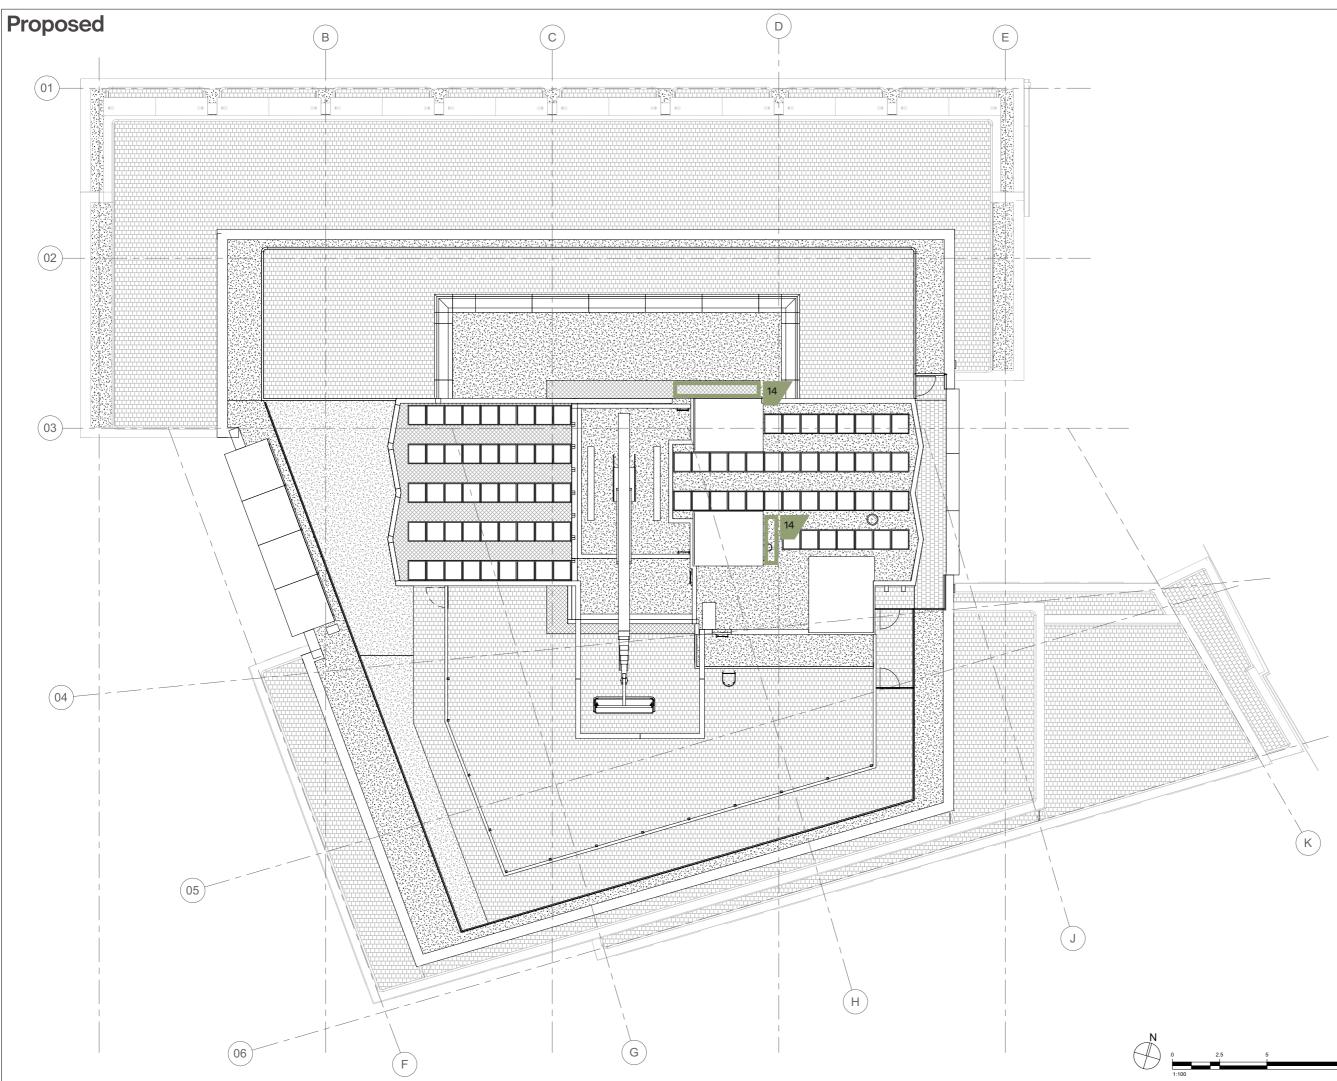

14. Rearrangement of risers and ducts terminating at roof level due to the M&E design development no major visual impact.

15. Louvre zone size reduced and cladded with extended decorative metal balustrade.