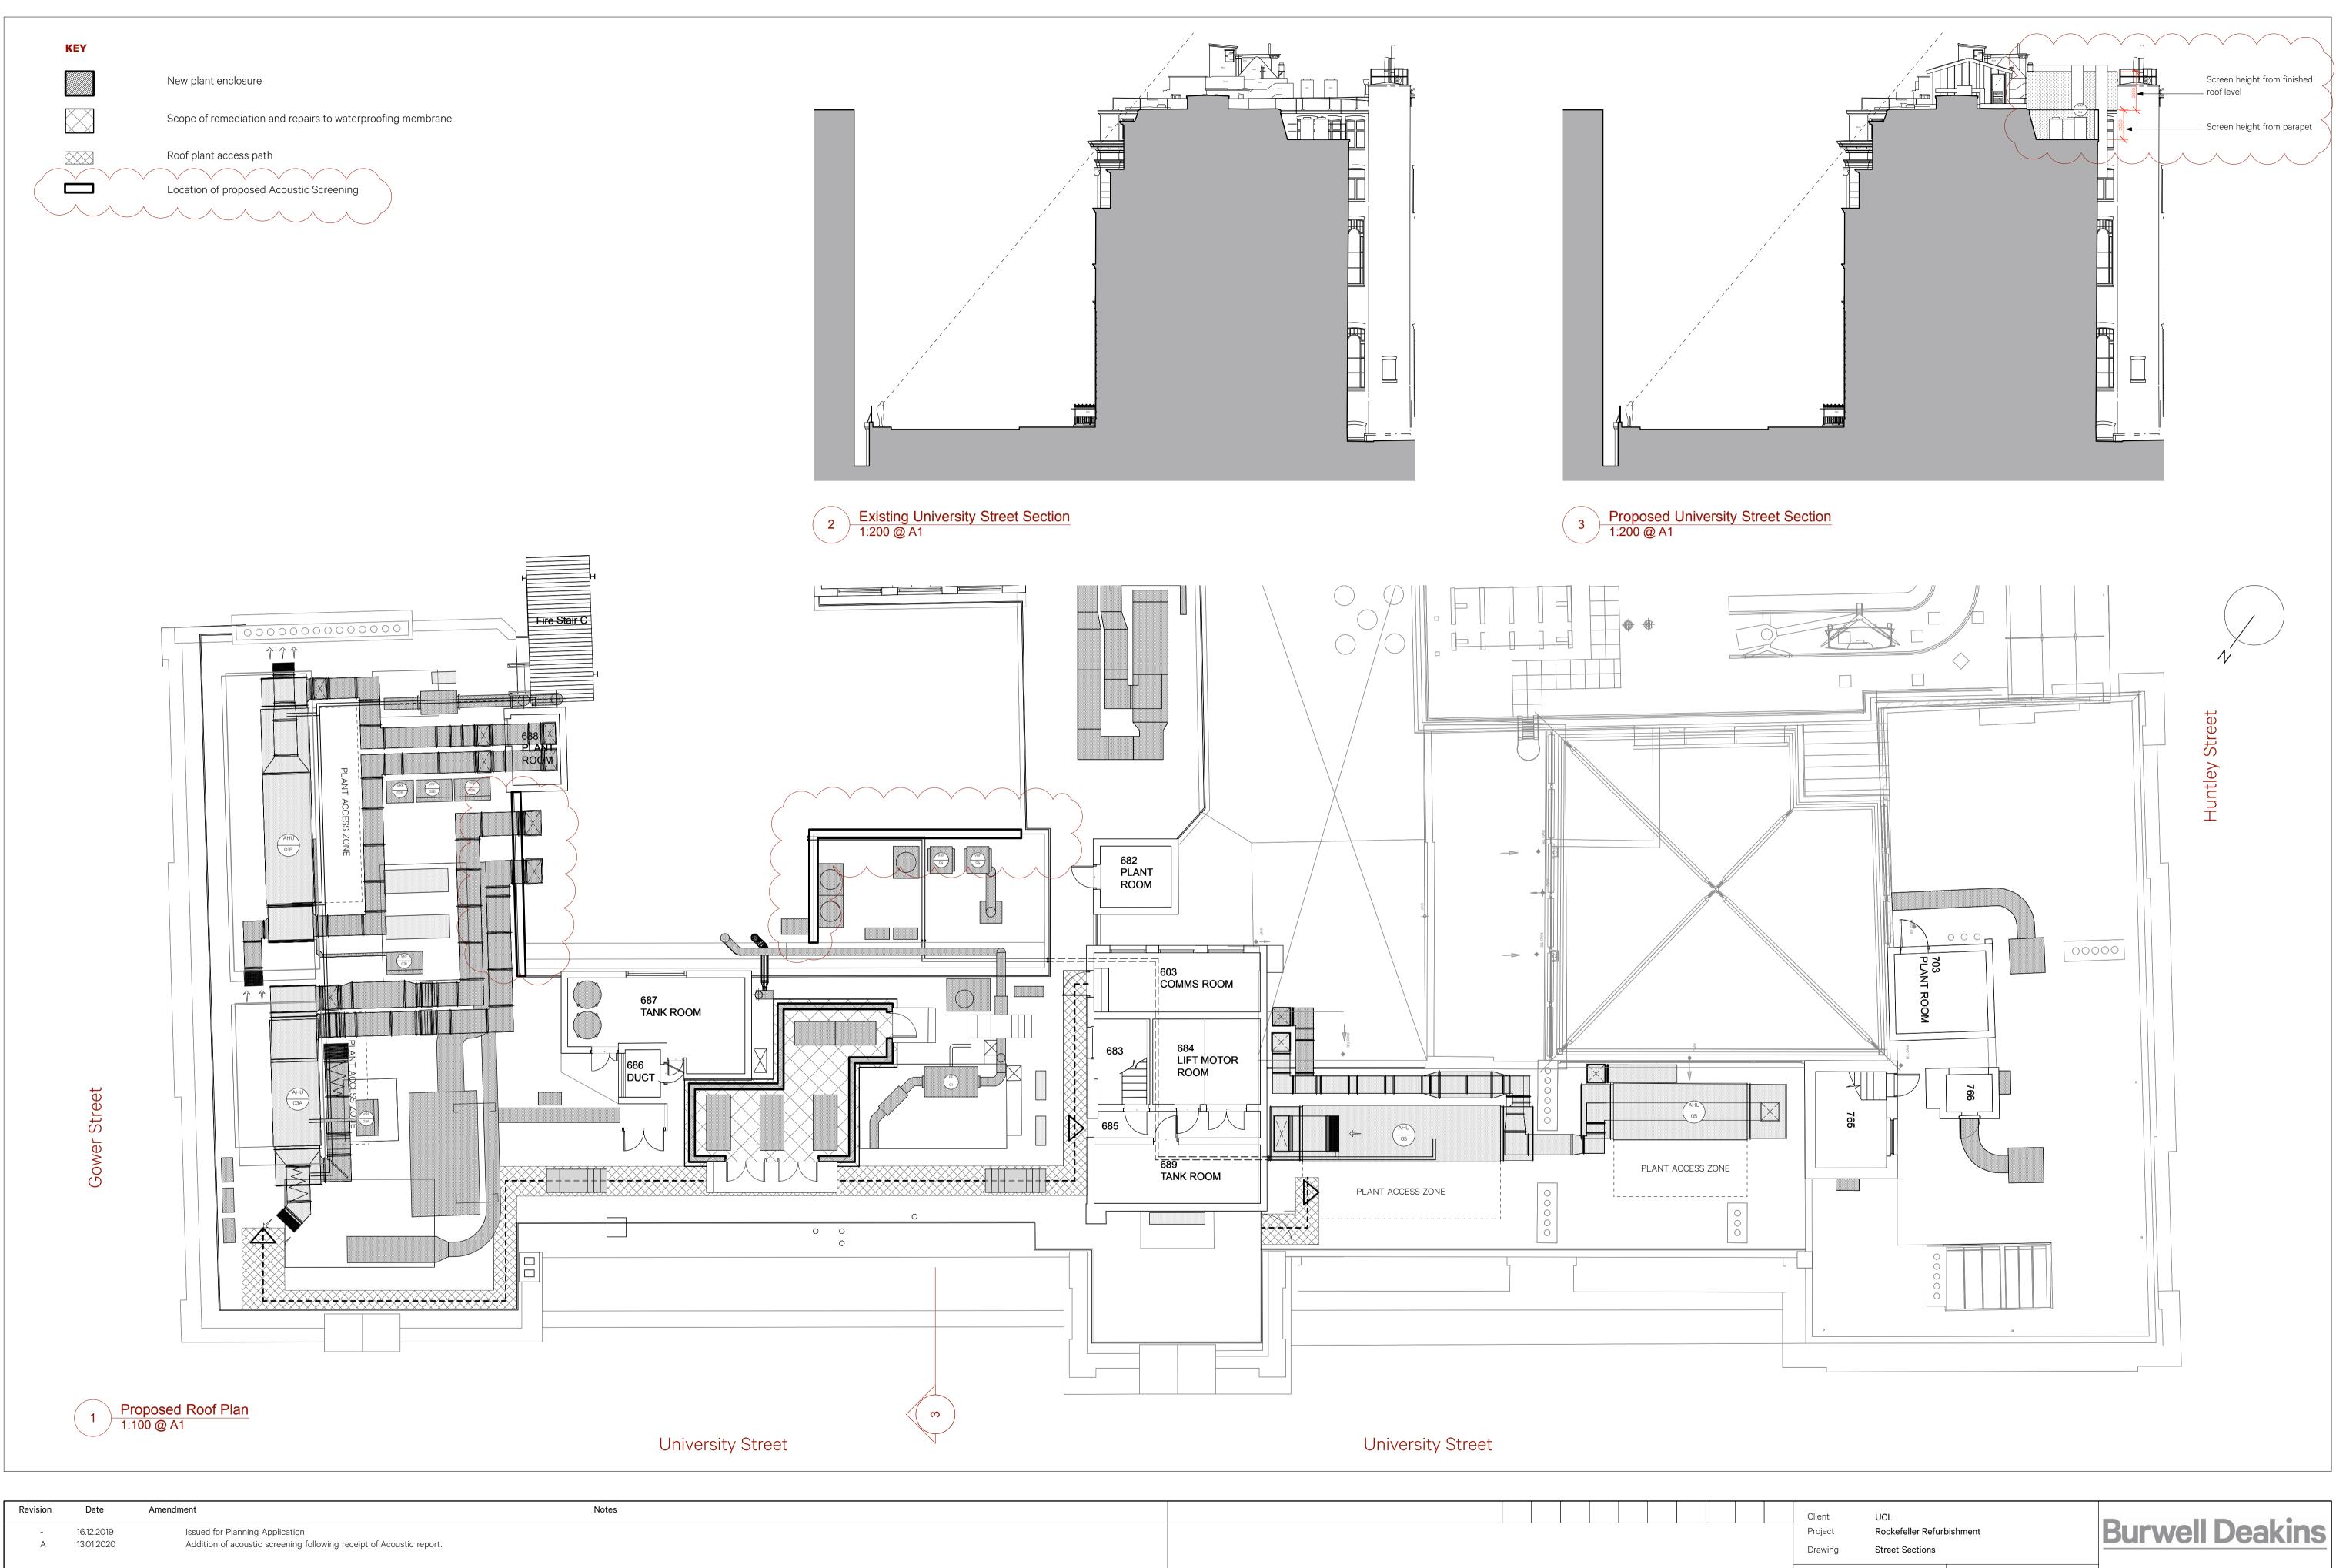

| Client<br>Project<br>Drawing | UCL<br>Rockefeller Refurbishment<br>Street Sections |  |                      | Burwe                                                                      | <b>II Deakins</b>                                                          |
|------------------------------|-----------------------------------------------------|--|----------------------|----------------------------------------------------------------------------|----------------------------------------------------------------------------|
|                              | 1:100 / 1:200 @ A1 Drawn VF<br>January 2020         |  | VR                   | info@burwellarchitects.com<br>www.burwellarchitects.com                    |                                                                            |
| Project Nº<br>880            | Drawing N°<br>880_PL_090                            |  | Revision<br><b>A</b> | Unit 0.01<br>California Building<br>London SE13 7SF<br>+44 (0) 2083 056010 | First Floor<br>6 Southernhay<br>West Exeter EX1 1JG<br>+44 (0) 1392 423981 |