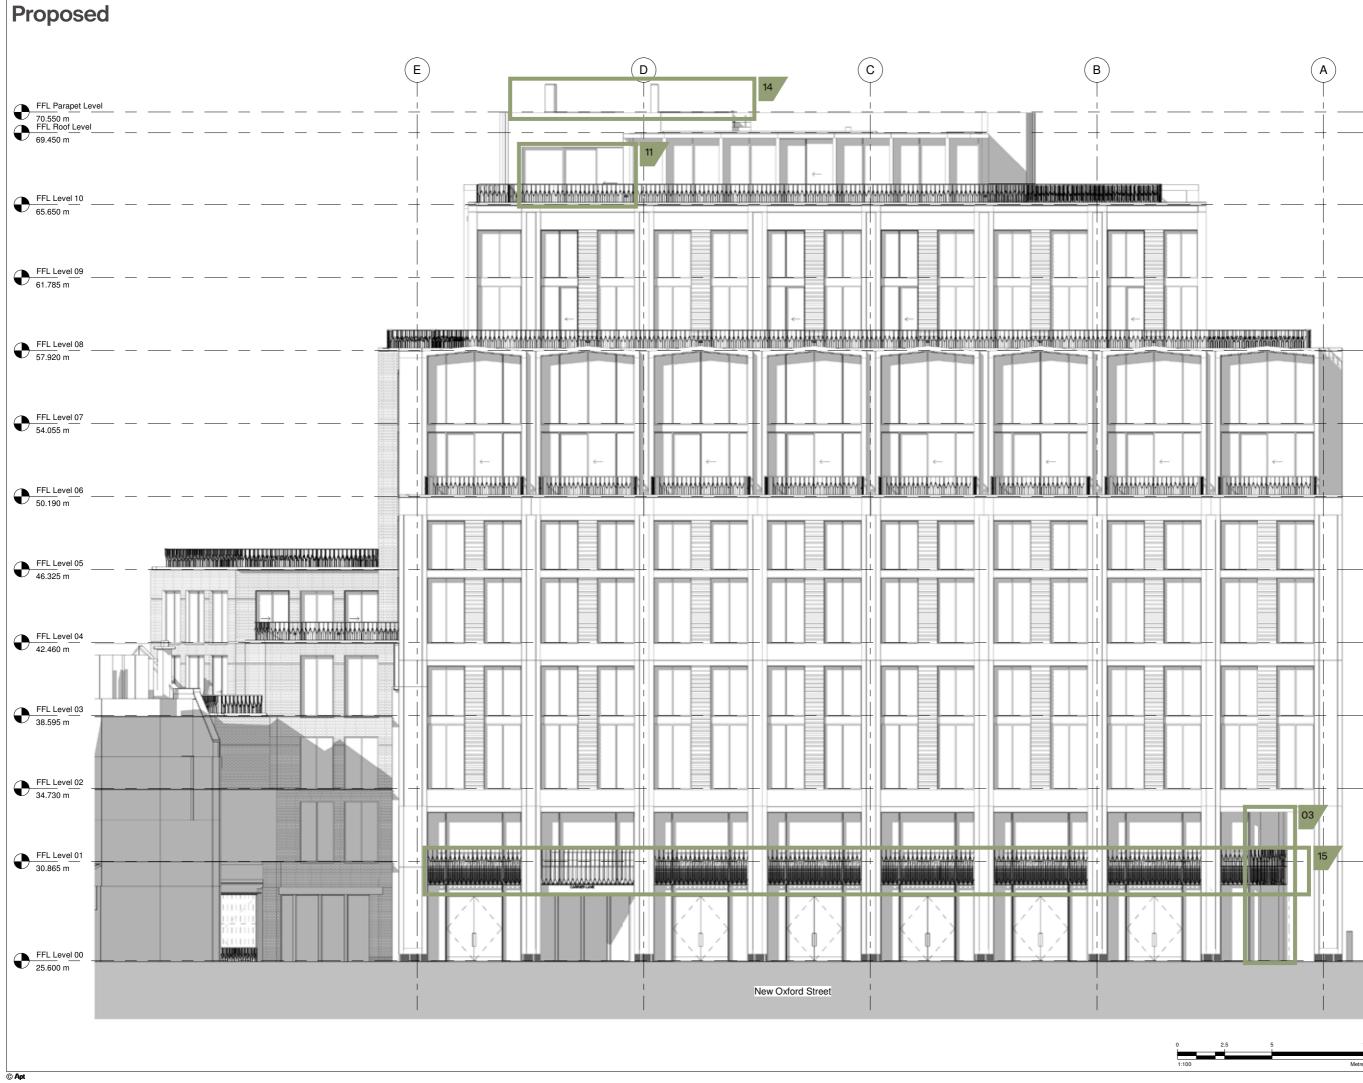

01. Attenuation tank added and blue roof omitted

02. One no. entrance lobby pass door omitted

03. Glazed corners of retail frontage amended

04. Doors added to retail unit

05. Loading bay layout reconfigured

06. Wall separating cyclist entrance omitted to provide improved user & visitor experience.

07. Minor enhancement to the entrance to comply th WELL requirements.

08. Size of the ventilation void from B1 reduced roviding more space for public plaza.

9. Corner between Toni & Guy Building and Bucknall Street Warehouse Building infilled to ationalise and improve buildability.

10. Window layout rationalised and amended to follow arrangement of windows on levels below.

11. Glazing size increased to improve daylight levels into common area.

12. Lobby in front of the goods lift introduced -Roof level sits below the plant screen - no impact on elevations.

13. BOH glass balustrade changed to metal balustrade to follow the general architectural language of the building.

14. Rearrangement of risers and ducts terminating at roof level due to the M&E design development no major visual impact.

15. Louvre zone size reduced and cladded with extended decorative metal balustrade.

6. Precast spandrels span reduced to single bay.

17. Louvres introduced to the top of Bucknall reet's Retail entrance.

18. Screening detail developed as per planning ondition.

19. Louvres introduced to Bucknall Street elevatio for UKPN vent extracts.

Drawing Title General Arrangement North Elevation

| 15023                  | A_P_301     |          | 01        |  |  |  |
|------------------------|-------------|----------|-----------|--|--|--|
| Project No.            | Drawing No. |          | Revision  |  |  |  |
| Non Material Amendment |             |          |           |  |  |  |
| 1:100@                 | Apt         | Apt      |           |  |  |  |
| Scale                  |             | Drawn By | Issued By |  |  |  |