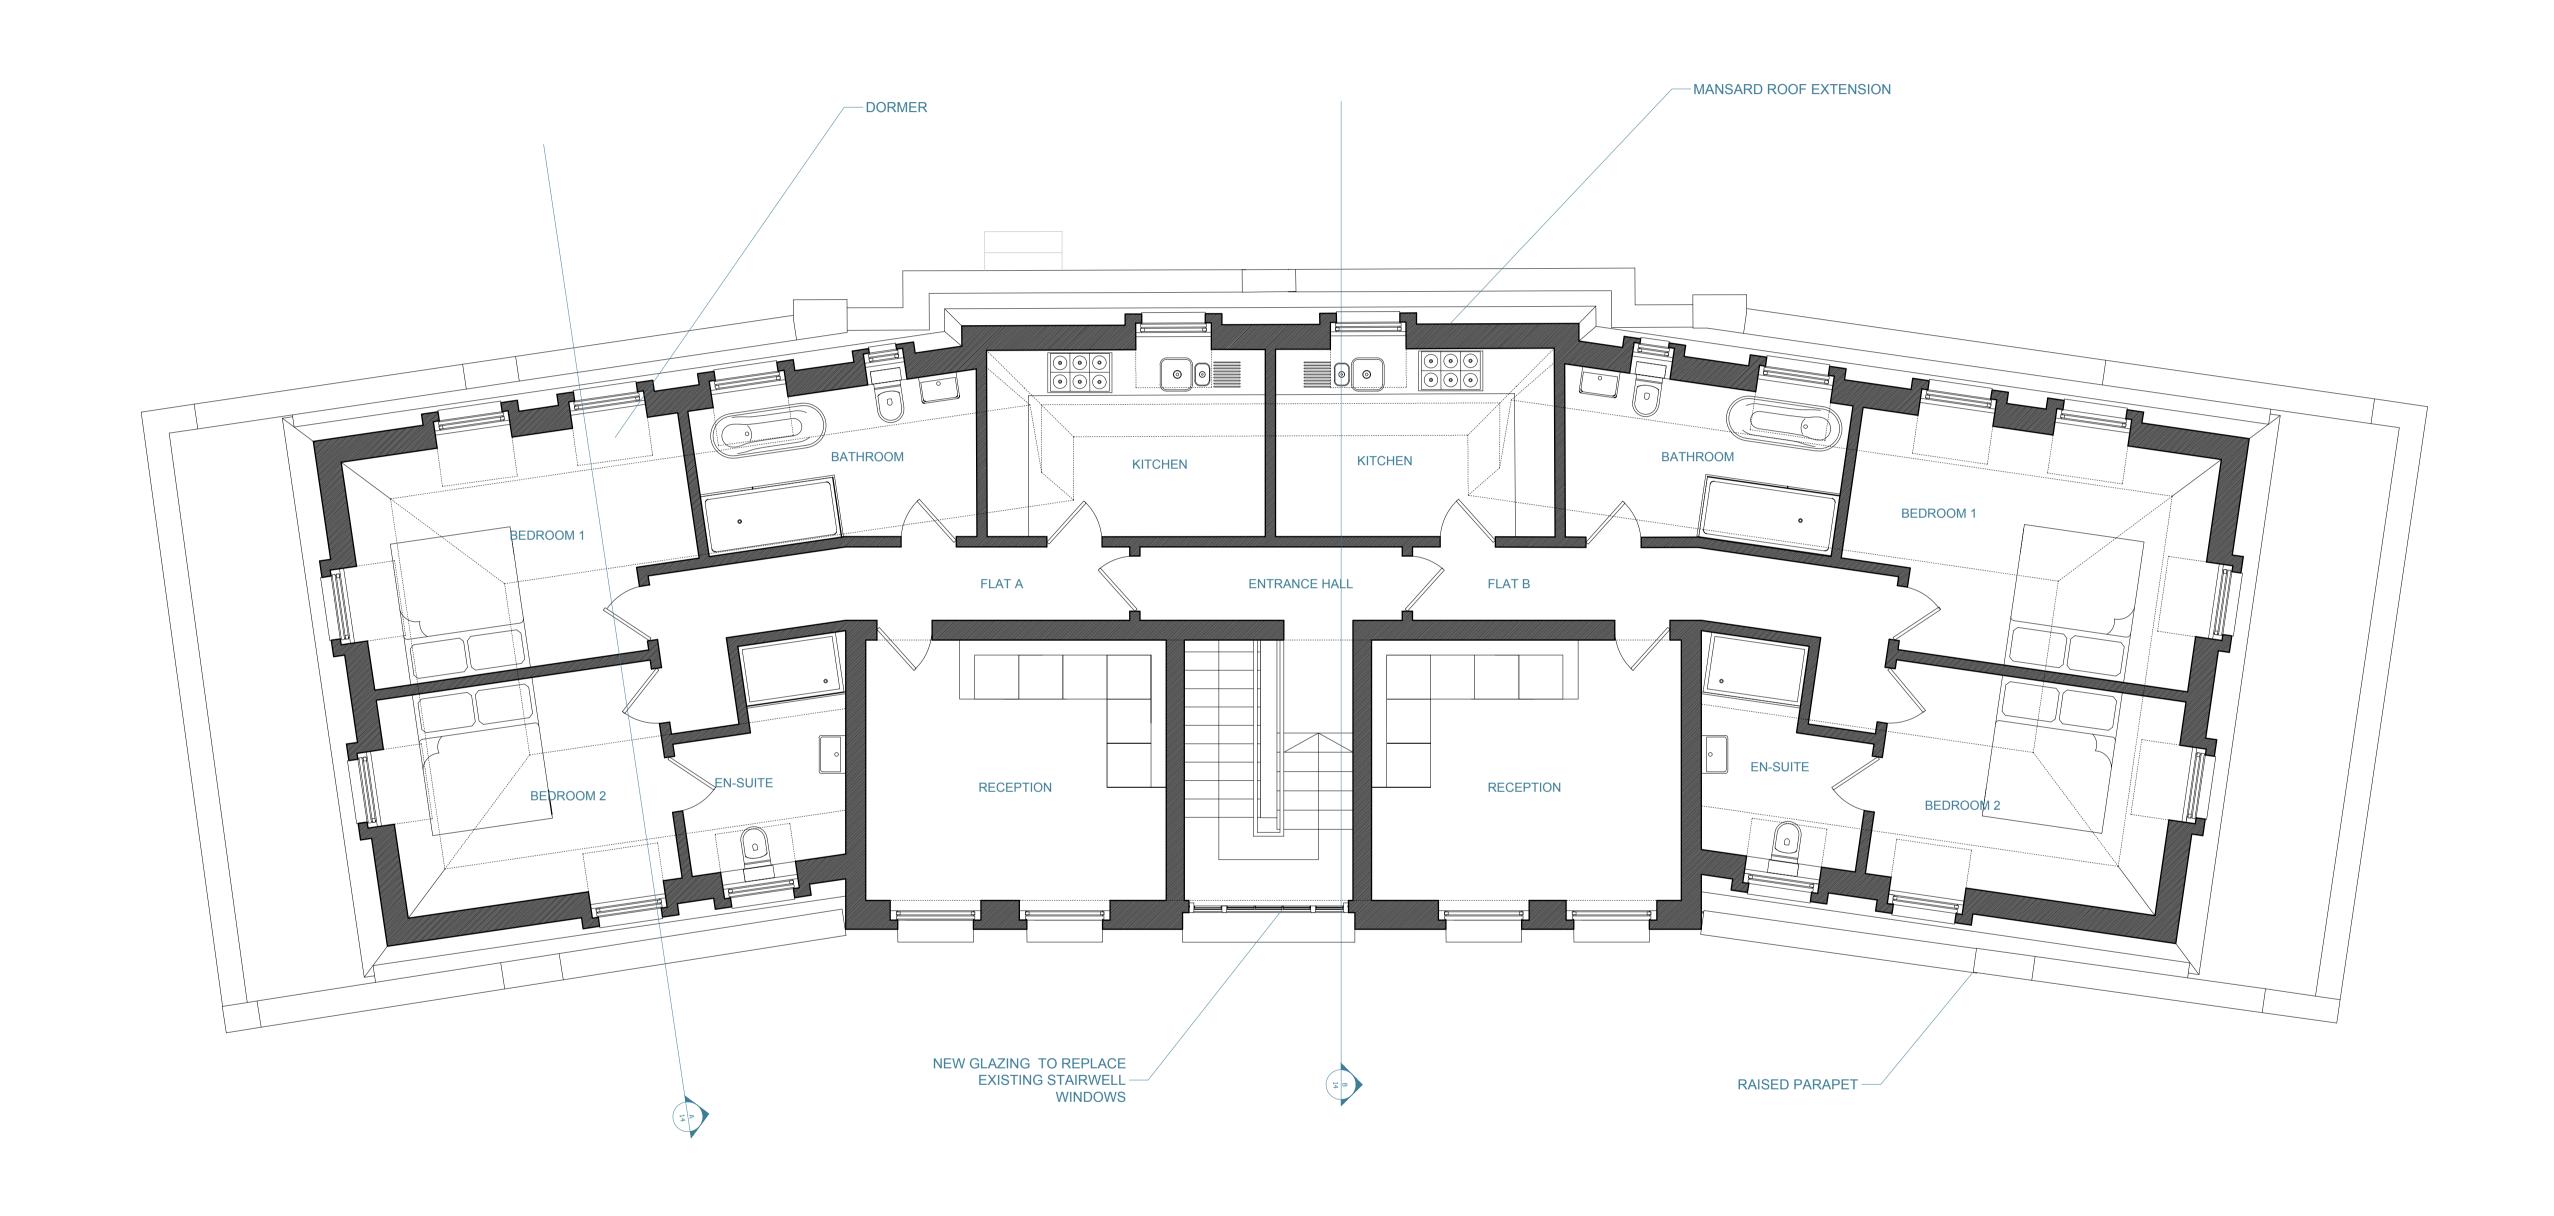

A 26/08/16 Remarks
ANNOTATIONS

| Client:                       | Drawing Number:                            |
|-------------------------------|--------------------------------------------|
| _                             | 5871_15                                    |
| Project:                      | Revision:                                  |
| Wells Court, Oriel Place      | Α                                          |
| Drawing:                      | Date:                                      |
| Proposed Extension Floor Plan | 26/08/16                                   |
|                               | Status:                                    |
|                               | Planning                                   |
|                               | Project: Wells Court, Oriel Place Drawing: |