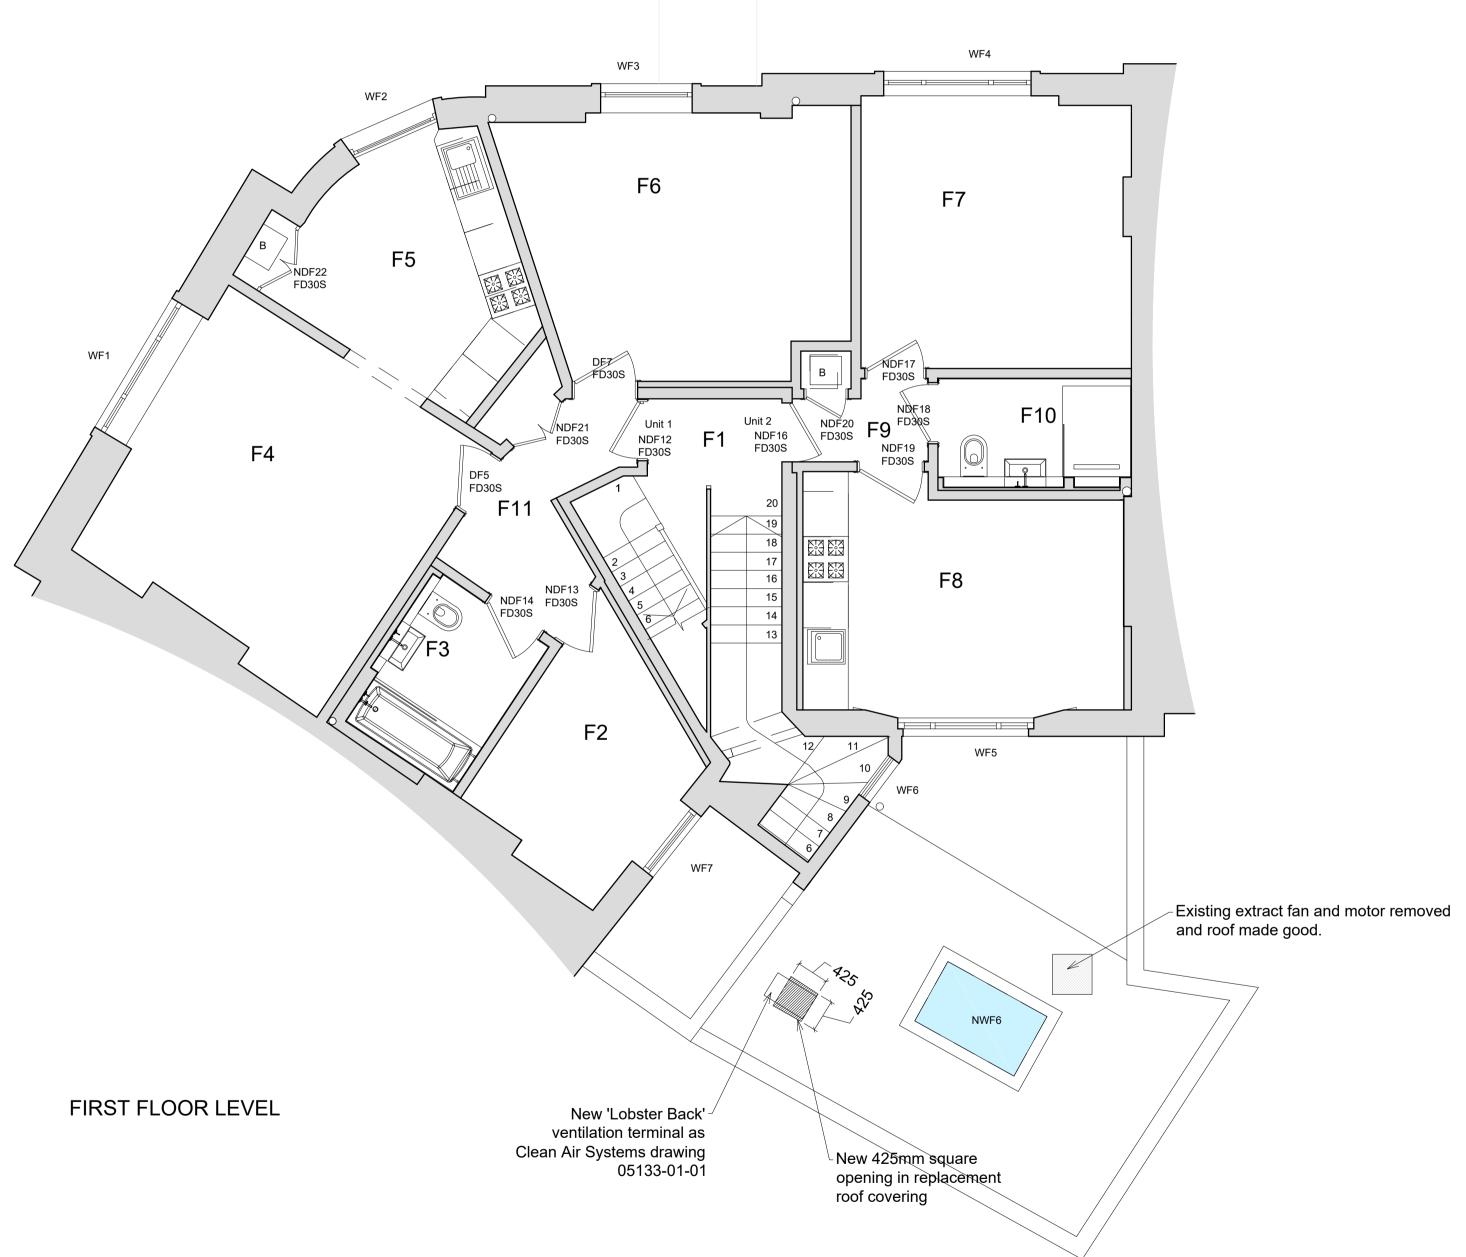

A1 594 x 841

| Job title                                                                                                                                                                          |      |        |       |  |
|------------------------------------------------------------------------------------------------------------------------------------------------------------------------------------|------|--------|-------|--|
| 1 PAKENH<br>LONDON,<br>WC1X 0LA                                                                                                                                                    |      | TREE   | ΞT,   |  |
| Drawing title                                                                                                                                                                      |      |        |       |  |
| FIRST FLOOR PLAN                                                                                                                                                                   |      |        |       |  |
| AS PROPOSED                                                                                                                                                                        |      |        |       |  |
| Scale                                                                                                                                                                              | Date |        | Drawn |  |
| 1:50@A1                                                                                                                                                                            | Sept | 2019   | SCM   |  |
| BRILL <b>BOWEN</b><br>CHARTERED ARCHITECTS<br>Grove House, 2B Lichfield Grove, London N3 2JP<br>Telephone: 020 8349 0037. Fax: 020 8349 0092<br>E-mail: architects@brillowen.co.uk |      |        |       |  |
| 13-808                                                                                                                                                                             |      | P-02 A |       |  |

Rev. A, 6 Feb 2020: Existing extract fan shown removed and roof repaired. **Revisions** 

Client