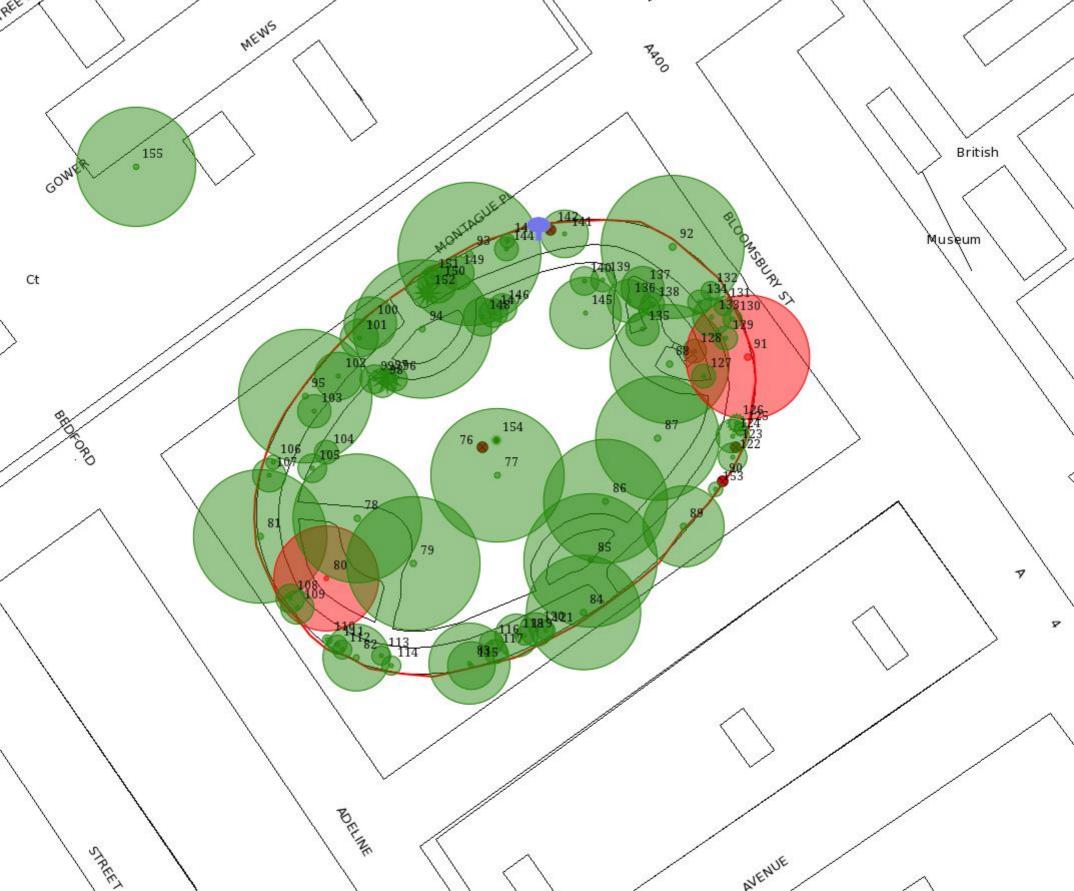

Bedford Square (No. of Trees: 79)

| Deal                   | IUI          | a Square (No.                           | ΟI                      | 1100       | 55.      | 19)                |          |                     |                         |           |                            |                         |                                                                                                                                                             |                                             |           |                                                                                                                                                                                                                                                                                                                                                                                                                                                                                                                                                                                                                                                                                                                                   |                              |
|------------------------|--------------|-----------------------------------------|-------------------------|------------|----------|--------------------|----------|---------------------|-------------------------|-----------|----------------------------|-------------------------|-------------------------------------------------------------------------------------------------------------------------------------------------------------|---------------------------------------------|-----------|-----------------------------------------------------------------------------------------------------------------------------------------------------------------------------------------------------------------------------------------------------------------------------------------------------------------------------------------------------------------------------------------------------------------------------------------------------------------------------------------------------------------------------------------------------------------------------------------------------------------------------------------------------------------------------------------------------------------------------------|------------------------------|
| Tree /<br>Group<br>No. | No. of Trees |                                         | Most recent survey date | Height (m) | DBH (cm) | Crown<br>spread(m) | Vitality | Reinspection period | Safe Life<br>Expectancy | Age Class | Physiological<br>Condition | Structural<br>Condition | Targets                                                                                                                                                     | QTRA Risk<br>Thresholds<br>Risk<br>assessed | CAVAT     |                                                                                                                                                                                                                                                                                                                                                                                                                                                                                                                                                                                                                                                                                                                                   | Priority/Purpose<br>of works |
| T80                    | 1            | Platanus x<br>hispanica<br>London Plane | 12/02/20                | 32.0       | 95       | 22.0               | Moderate | σ                   | 40-80<br>yrs            | Mature    | Fair                       | Fair                    | Footpath within crown spread. Building within falling distance of tree. Seating area within falling distance of tree. Road within falling distance of tree. | 5                                           | 160399.16 | Base / stems obscured - Vegetation. Branch weight - Heavy. Buttresses / buttress roots - Major adaptive growth / strong development. Decay / structural defect in crown limb / limbs - Major. Decay / structural defect - Minor. Epicormic growth - Crown. Foreign object. Lesion or fracture on limb / limbs - Minor. Pruning wounds - Historic. Shedding limb / limbs - Historic. Woodpecker holes. Minor 'cauliflower' burring on stem and in crown  Remove faulted limb / limbs significantly decayed limb from approximately 8-9m to the north over shrub bed and footpath - remove damaged section to at least historic pruning wound at knuckle (more if required) - please provide photos of decayed section for research |                              |
| T91                    | 1            | Platanus x<br>hispanica<br>London Plane | 12/02/20                | 30.0       | 135      | 26.0               | Moderate | 15                  | 40-80<br>yrs            | Mature    | Fair                       | Fair                    | Footpath within crown spread. Street lamp within crown spread. Road within falling distance of tree. Seating area within crown spread.                      | 7                                           | 323908.55 | Deadwood - Minor. Epicormic growth - Base. Foreign object - Ingrown metal. Pruning wounds - Decayed. tree growing over railings Minor 'cauliflower' burring on stem and in crown Remove faulted limb / limbs damaged branch at approximately 18m north east over highway - branch decayed on upper side near junction with parent stem                                                                                                                                                                                                                                                                                                                                                                                            |                              |