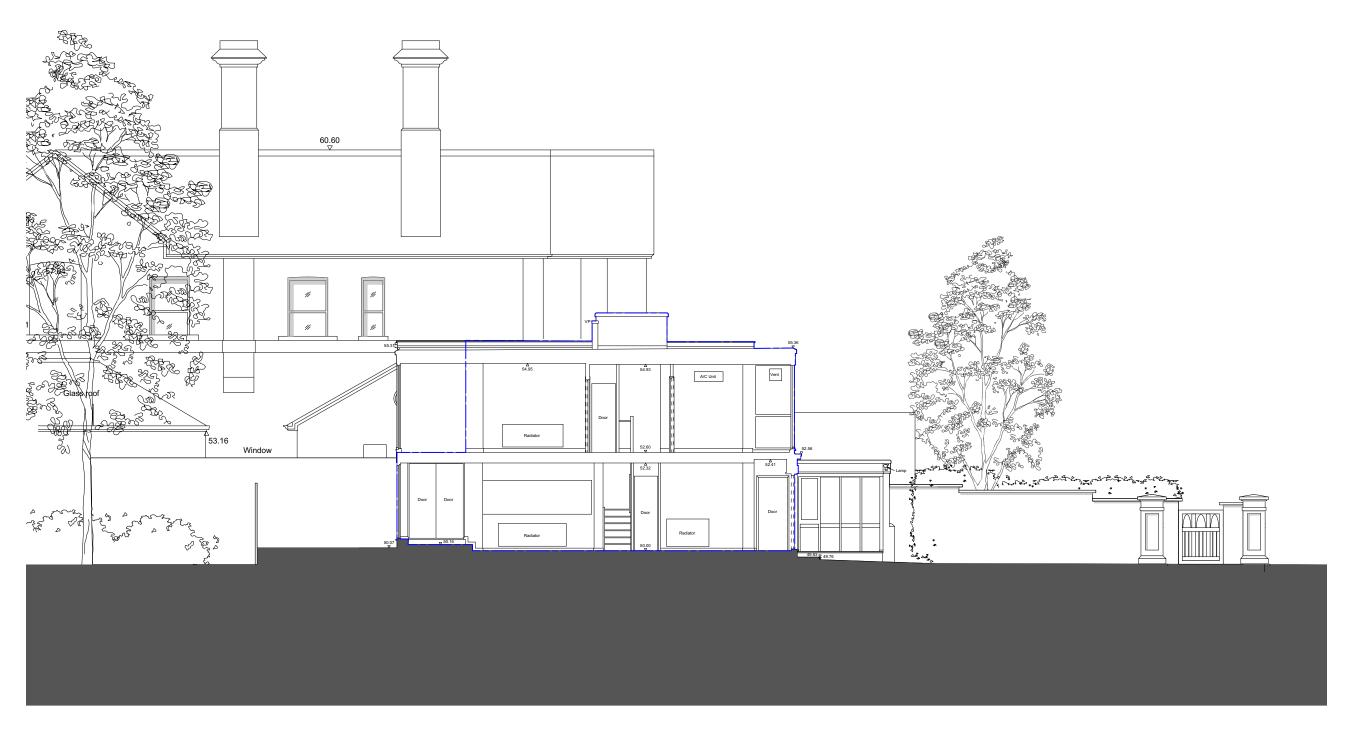

Proposed Section AA 1:100

Outline of existing property

5 10m

© This drawing is the property of mitzman architects. No disclosure or copy of it may be made without the written permission of Mitzman Architects.

MITZMAN architects llp

020 7722 8525 Unit 1 Primrose Mews Sharpleshall Street mail@mitzmanarchitects.com www.mitzmanarchitects.com

CLIENT
Carmel & Emanuel Mond

PROJECT
15 Lyndhurst Terrace, London NW3
5QA

SHEET TITLE
Proposed Section AA

**DATE CREATED** 29/01/2020

DRAWING NUMBER REVISION 246-DWG-110-AA P1

FILE REFERENCE 297-A-P-Bldg