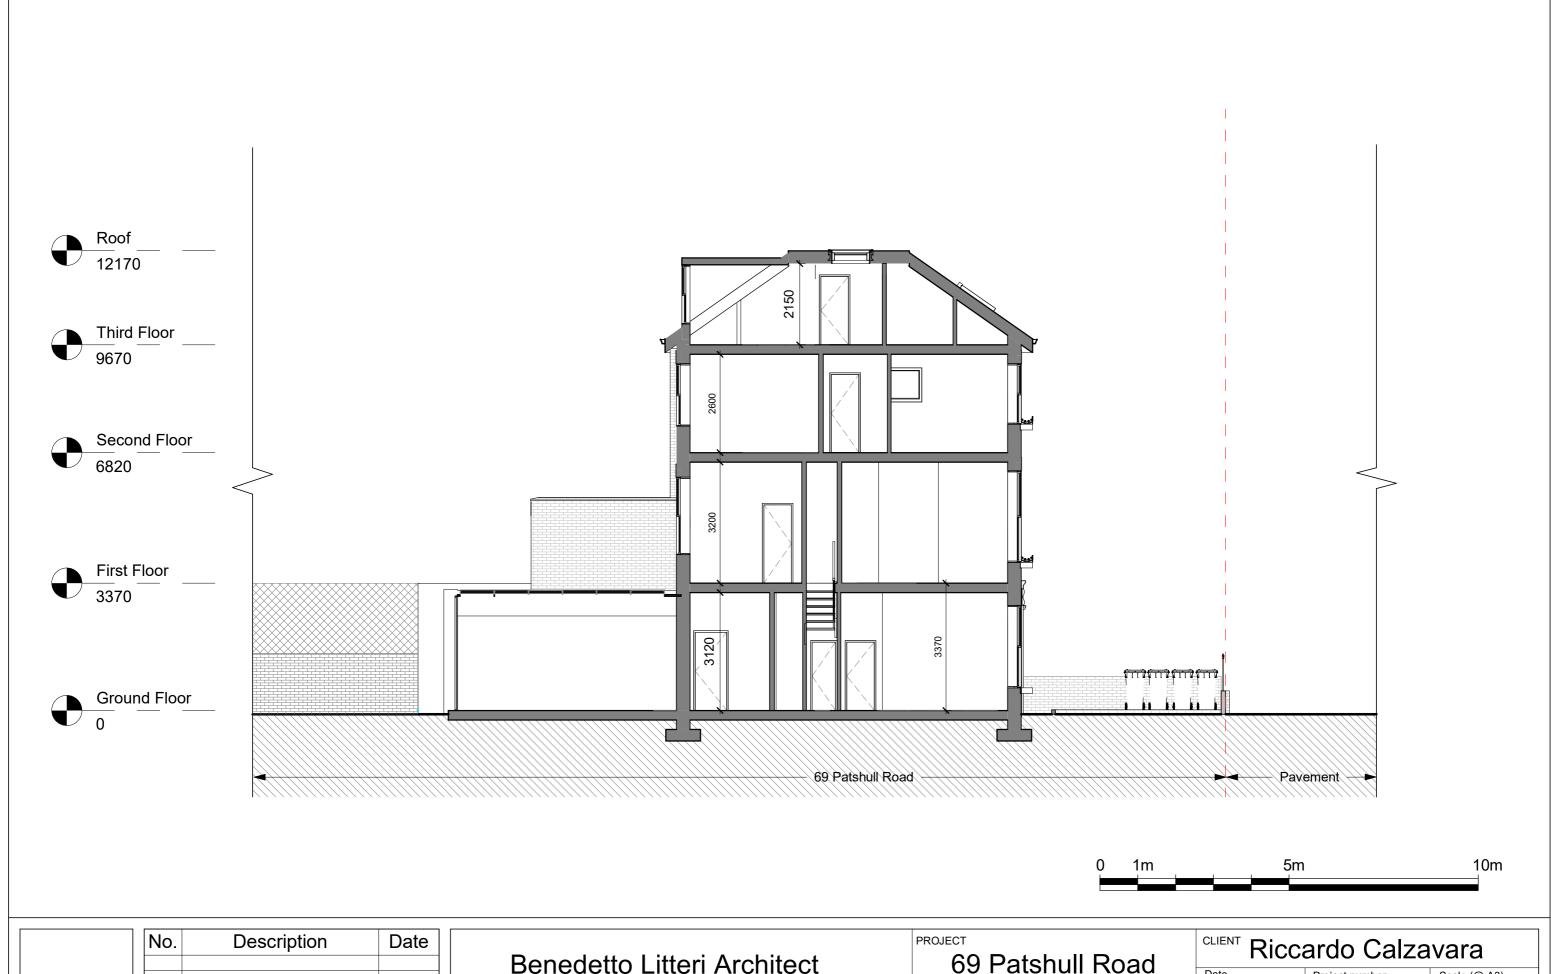

| No. | Description | Date |      | Benedetto Litteri Architect |                                          | 69 Patshull Road        | CLIENT Riccardo Calzavara |                               |                       |  |
|-----|-------------|------|------|-----------------------------|------------------------------------------|-------------------------|---------------------------|-------------------------------|-----------------------|--|
|     |             |      |      | Delleut                     | ello Ellien Alonileci                    |                         | Date<br>06/2018           | Project number Project Number | Scale (@ A3)<br>1:100 |  |
|     |             |      | CODE | STATUS                      | SUITABILITY DESCRIPTION PURPOSE OF ISSUE | SHEETApproved Section 1 | Drawn by<br>Author        | DRAWING NUMBER                | REV                   |  |
|     |             |      |      |                             |                                          |                         | Checked by<br>Checker     | S301                          |                       |  |