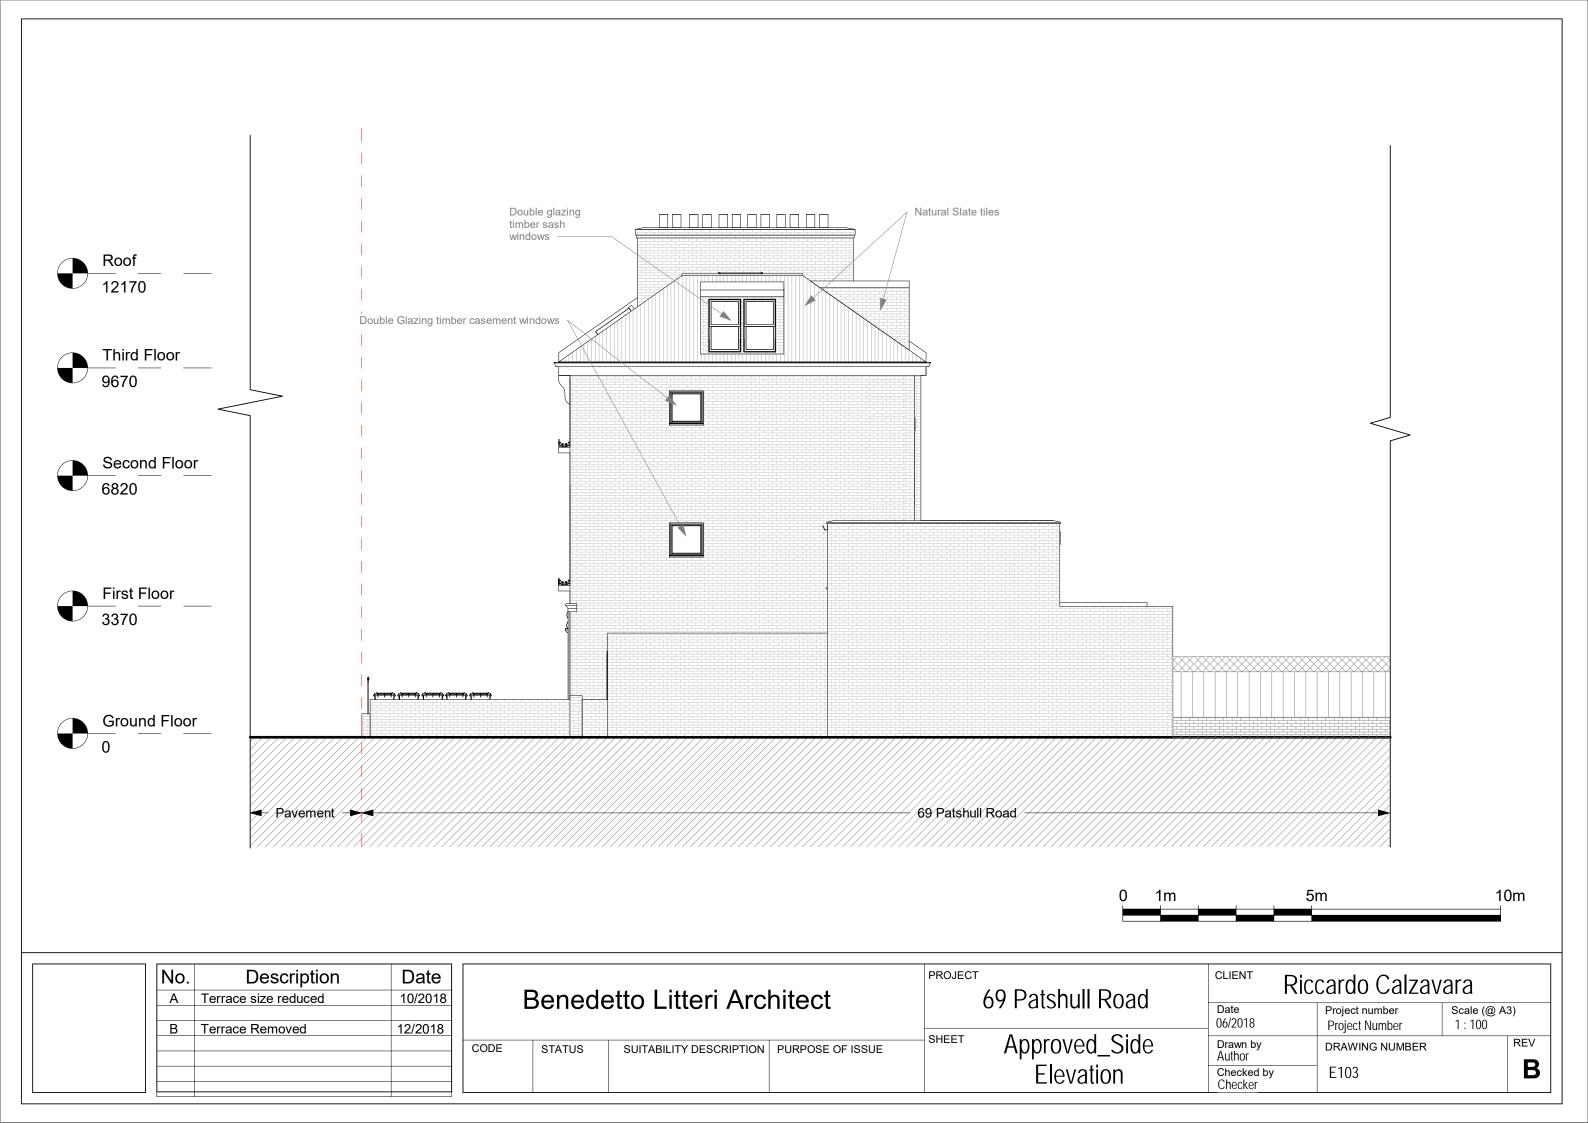

| No. | Description            | Date    |
|-----|------------------------|---------|
| Α   | Terrace size reduced   | 10/2018 |
|     |                        |         |
| В   | Terrace Removed        | 12/2018 |
| С   | Window Types updated & |         |
|     | Coping stone added     | 11/2018 |
|     |                        |         |
|     |                        |         |