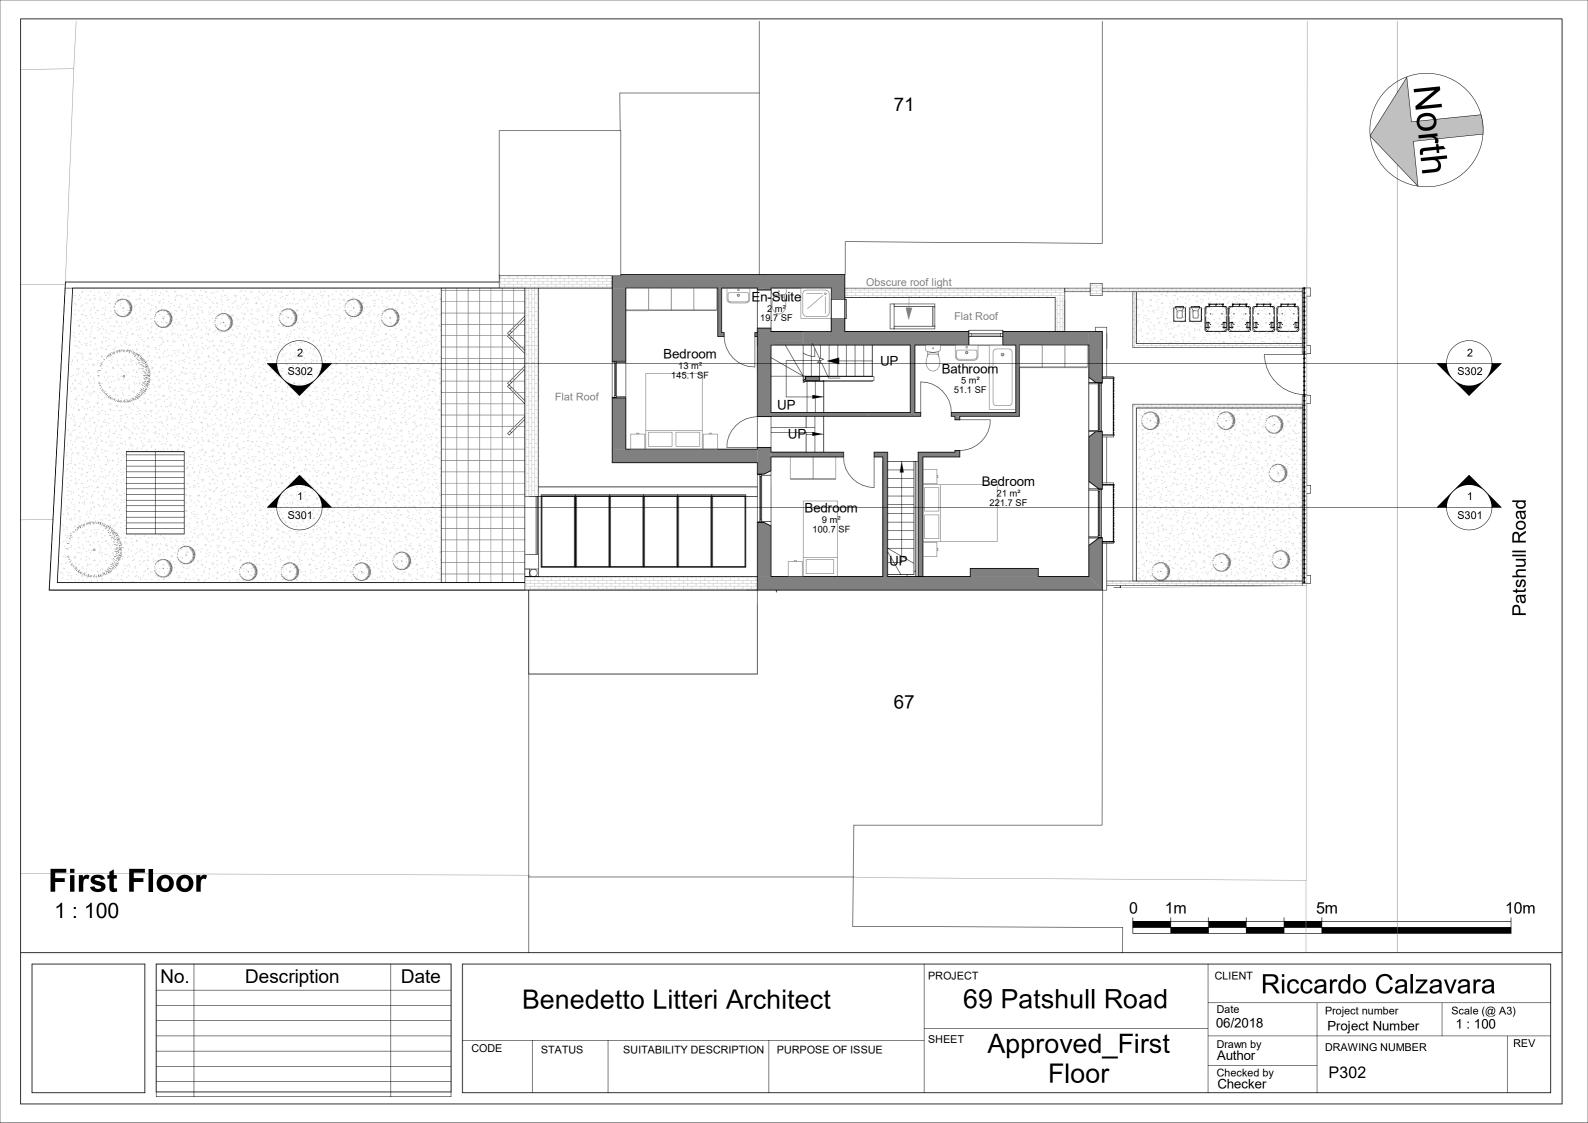

|     |             |      |

| Benedetto Litteri Architect |        |                         |                  |  |  |  |
|-----------------------------|--------|-------------------------|------------------|--|--|--|
| CODE                        | STATUS | SUITABILITY DESCRIPTION | PURPOSE OF ISSUE |  |  |  |

| 69 Patshull Road       | Riccardo Calzavara |                               |         |  |  |
|------------------------|--------------------|-------------------------------|---------|--|--|
|                        | Date<br>06/2018    | Project number Project Number | Scale ( |  |  |
| SHEETApproved_Location | Drawn by<br>BL     | DRAWING NUMBER                |         |  |  |
| Plans                  | Checked by BL      | L301                          |         |  |  |













| No. | Description | Date |      | Benedetto Litteri Architect |                                          | 69 Patshull Road        | CLIENT Riccardo Calzavara |                               |                       |  |
|-----|-------------|------|------|-----------------------------|------------------------------------------|-------------------------|---------------------------|-------------------------------|-----------------------|--|
|     |             |      |      | Delleut                     | ello Ellien Alonileci                    |                         | Date<br>06/2018           | Project number Project Number | Scale (@ A3)<br>1:100 |  |
|     |             |      | CODE | STATUS                      | SUITABILITY DESCRIPTION PURPOSE OF ISSUE | SHEETApproved S