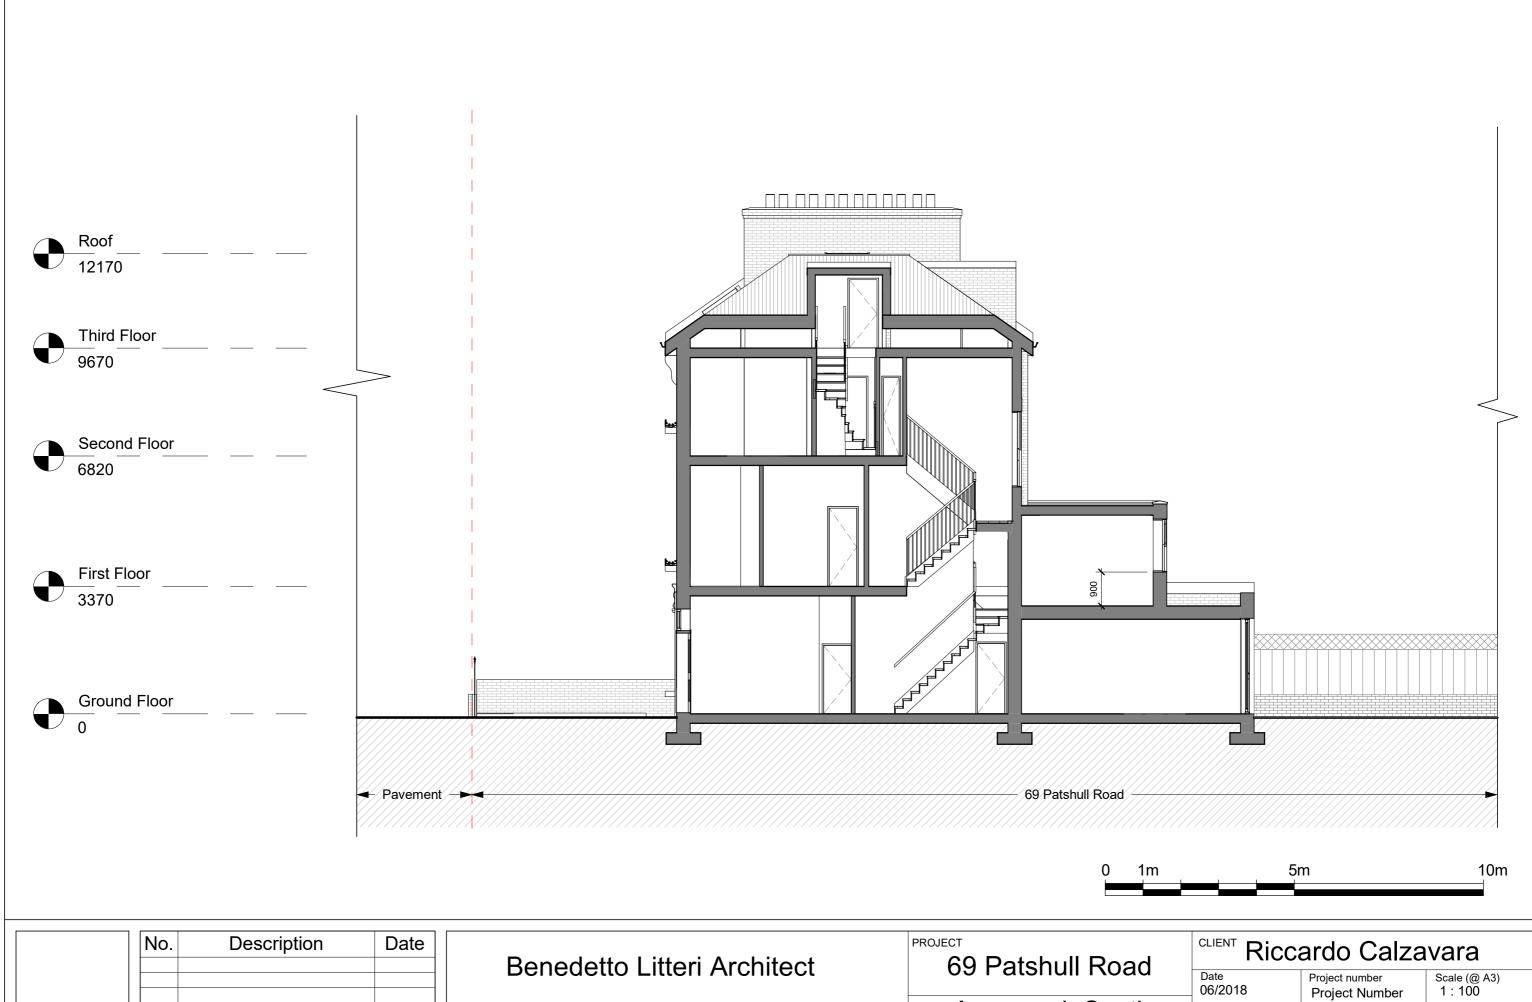

| No. | Description | Date |
|-----|-------------|------|
|     |             |      |
|     |             |      |
|     |             |      |
|     |             |      |

| Benedetto Litteri Architect |        |                         |                  |       |  |  |
|-----------------------------|--------|-------------------------|------------------|-------|--|--|
| CODE                        | STATUS | SUITABILITY DESCRIPTION | PURPOSE OF ISSUE | — SHE |  |  |

| 69 Patshull Road       | 06/2018 Project Number Project Number |      |
|------------------------|---------------------------------------|------|
| oo i atsiidii itoad    |                                       | ,    |
| SHEET Approved_Section | Drawn by<br>Author                    | -    |
| 2                      | Checked by<br>Checker                 | S302 |