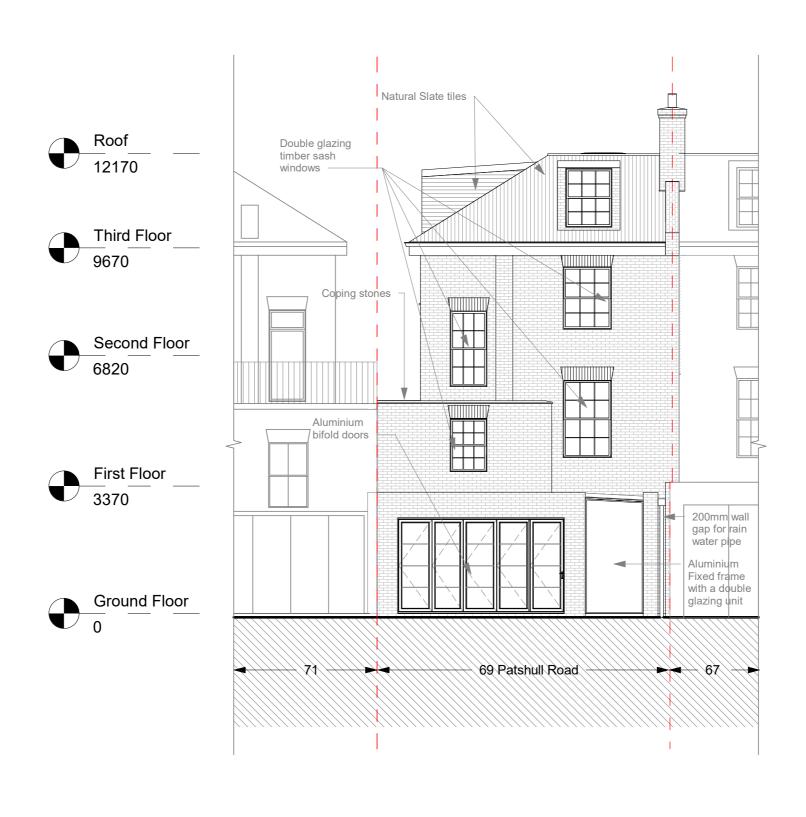

| 6     | 69 Patshull Road |  |  |  |  |  |
|-------|------------------|--|--|--|--|--|
| SHEET | Approved Rear    |  |  |  |  |  |
|       | Elevation        |  |  |  |  |  |

| CLIENT Riccardo Calzavara |                       |                               |                       |     |  |
|---------------------------|-----------------------|-------------------------------|-----------------------|-----|--|
|                           | Date<br>06/2018       | Project number Project Number | Scale (@ A<br>1 : 100 | 3)  |  |
|                           | Drawn by<br>Author    | DRAWING NUMBER                |                       | REV |  |
|                           | Checked by<br>Checker | E302                          |                       | A   |  |