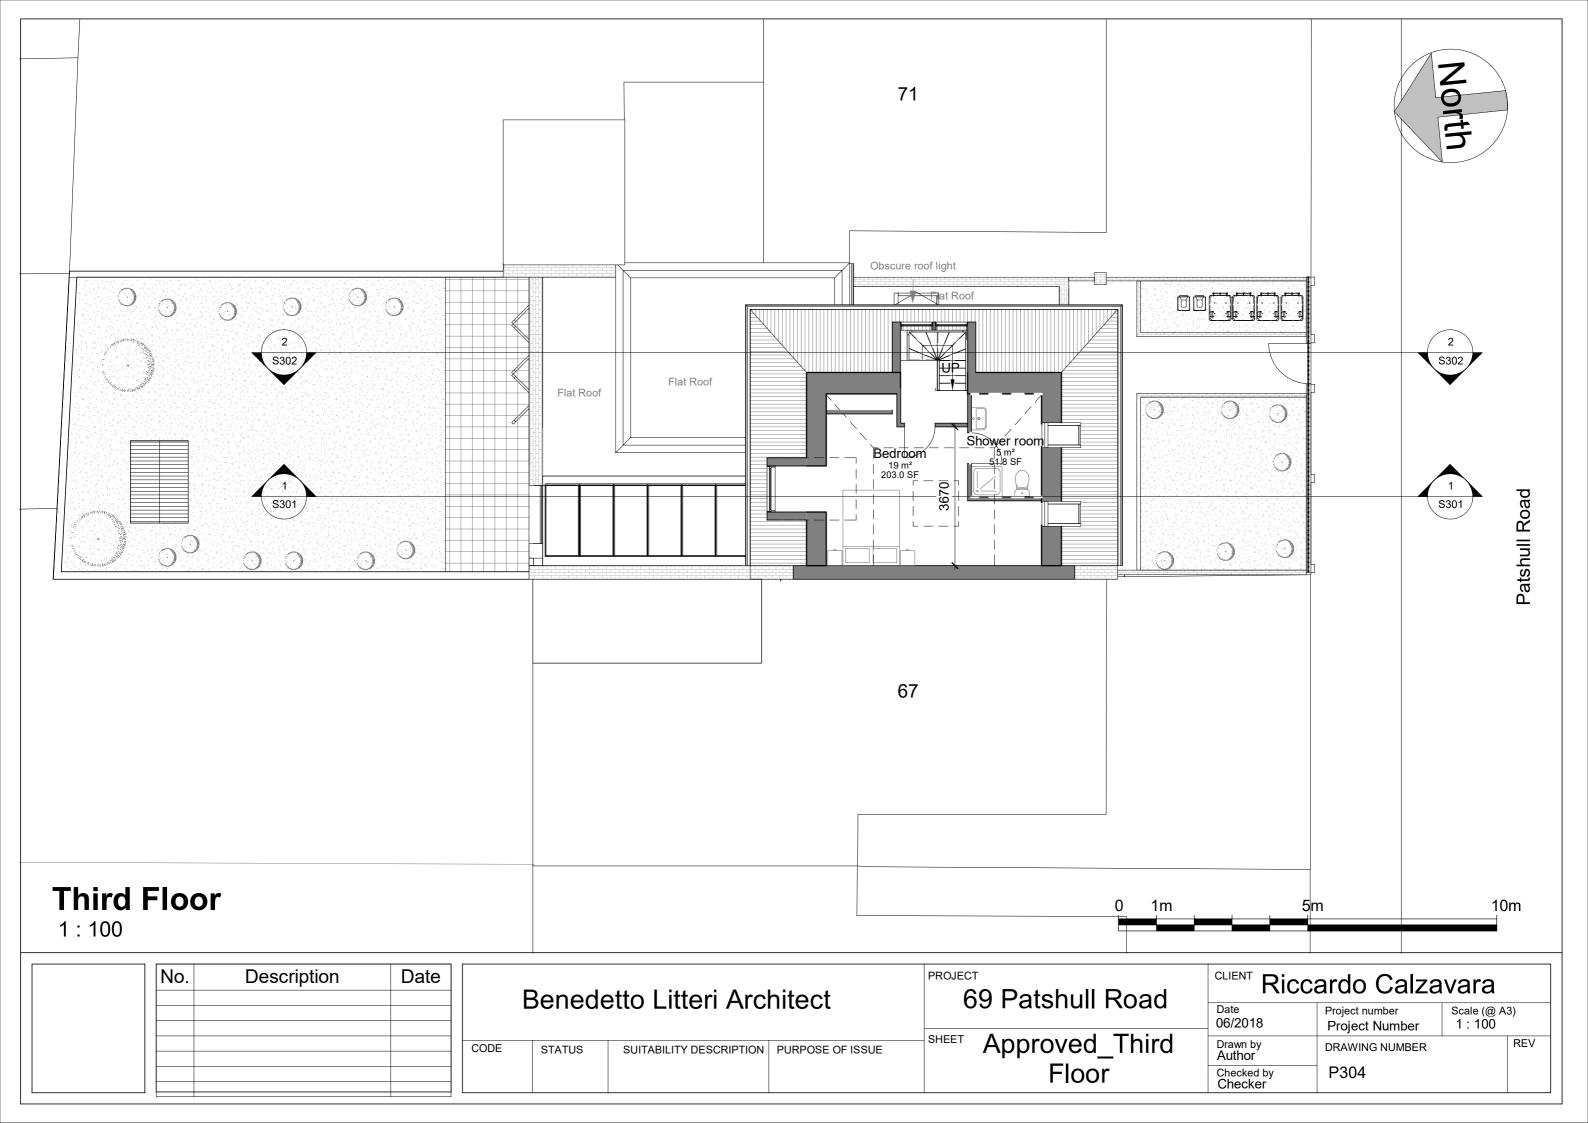

| No. | Description            | Date    |
|-----|------------------------|---------|
| Α   | Terrace size reduced   | 10/2018 |
|     |                        |         |
| В   | Terrace Removed        | 12/2018 |
| С   | Window Types updated & |         |
|     | Coping stone added     | 11/2018 |
|     |                        |         |
|     |                        |         |