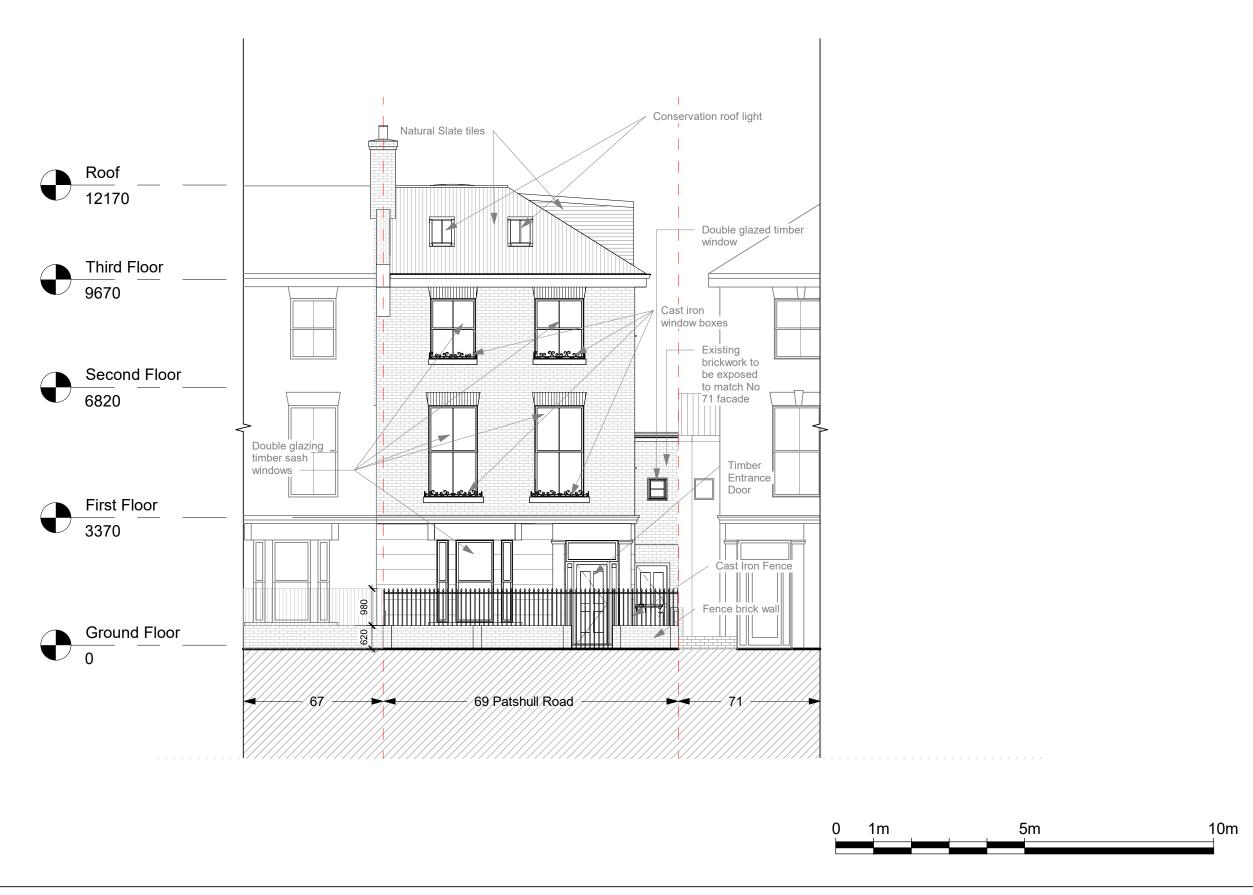

|      | Benedetto Litteri Architect |                         |                  | PROJECT | PROJECT 69 Patshull Road |                       | Riccardo Calzavara               |            |                 |  |
|------|-----------------------------|-------------------------|------------------|---------|--------------------------|-----------------------|----------------------------------|------------|-----------------|--|
|      |                             |                         |                  |         |                          | Date 06/2018          | Project number<br>Project Number | Scale (@ A | <del>/</del> 3) |  |
| CODE | STATUS                      | SUITABILITY DESCRIPTION | PURPOSE OF ISSUE | SHEET   | Approved Front           | Drawn by<br>Author    | DRAWING NUMBER                   |            | REV             |  |
|      |                             |                         |                  |         | Elevation                | Checked by<br>Checker | E101                             |            | C               |  |