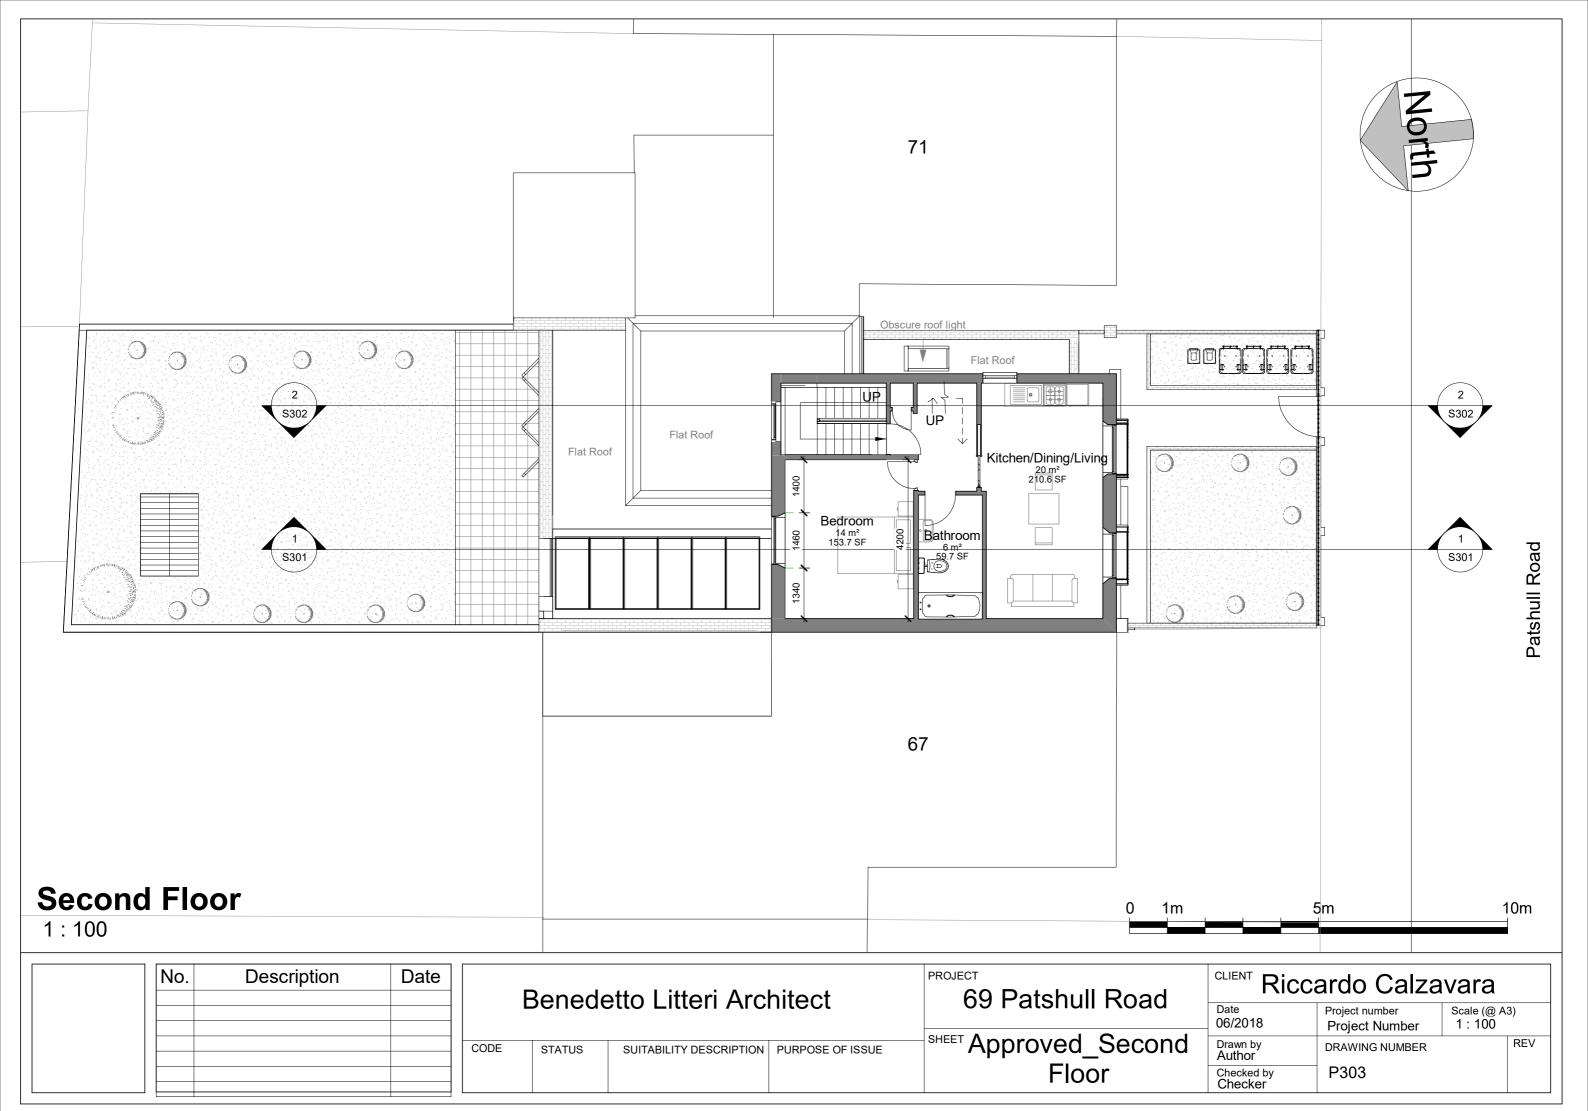

|             |      |

| Benedetto Litteri Architect |        |                         |                  |  |  |  |
|-----------------------------|--------|-------------------------|------------------|--|--|--|
| CODE                        | STATUS | SUITABILITY DESCRIPTION | PURPOSE OF ISSUE |  |  |  |

| 69 Patshull Road       | Riccardo Calzavara |                               |         |  |  |
|------------------------|--------------------|-------------------------------|---------|--|--|
|                        | Date<br>06/2018    | Project number Project Number | Scale ( |  |  |
| SHEETApproved_Location | Drawn by<br>BL     | DRAWING NUMBER                |         |  |  |
| Plans                  | Checked by BL      | L301                          |         |  |  |













| No. | Description | Date |      | Benedetto Litteri Architect |                                          | 69 Patshull Road        | CLIENT Riccardo Calzavara |                               |                       |  |
|-----|-------------|------|------|-----------------------------|------------------------------------------|-------------------------|---------------------------|-------------------------------|-----------------------|--|
|     |             |      |      | Delleut                     | ello Ellien Alonileci                    |                         | Date<br>06/2018           | Project number Project Number | Scale (@ A3)<br>1:100 |  |
|     |             |      | CODE | STATUS                      | SUITABILITY DESCRIPTION PURPOSE OF ISSUE | SHEETApproved Sec