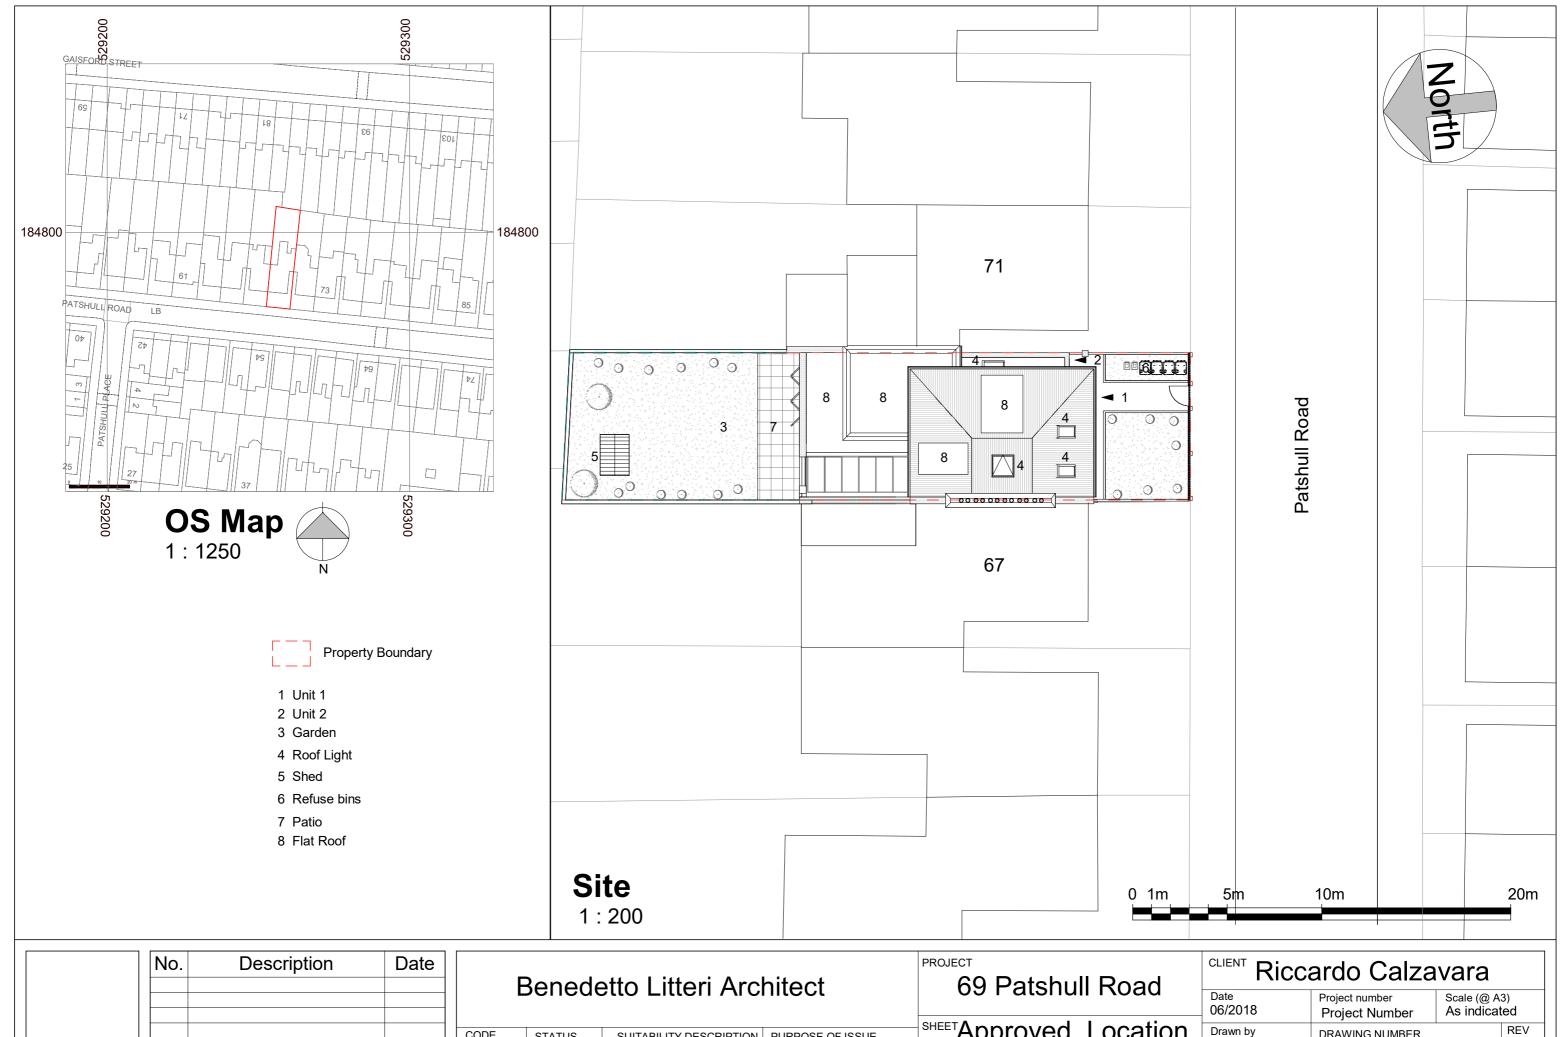

| 69 Patshull Road       | Riccardo Calzavara |                               |         |  |  |
|------------------------|--------------------|-------------------------------|---------|--|--|
|                        | Date<br>06/2018    | Project number Project Number | Scale ( |  |  |
| SHEETApproved_Location | Drawn by<br>BL     | DRAWING NUMBER                |         |  |  |
| Plans                  | Checked by BL      | L301                          |         |  |  |