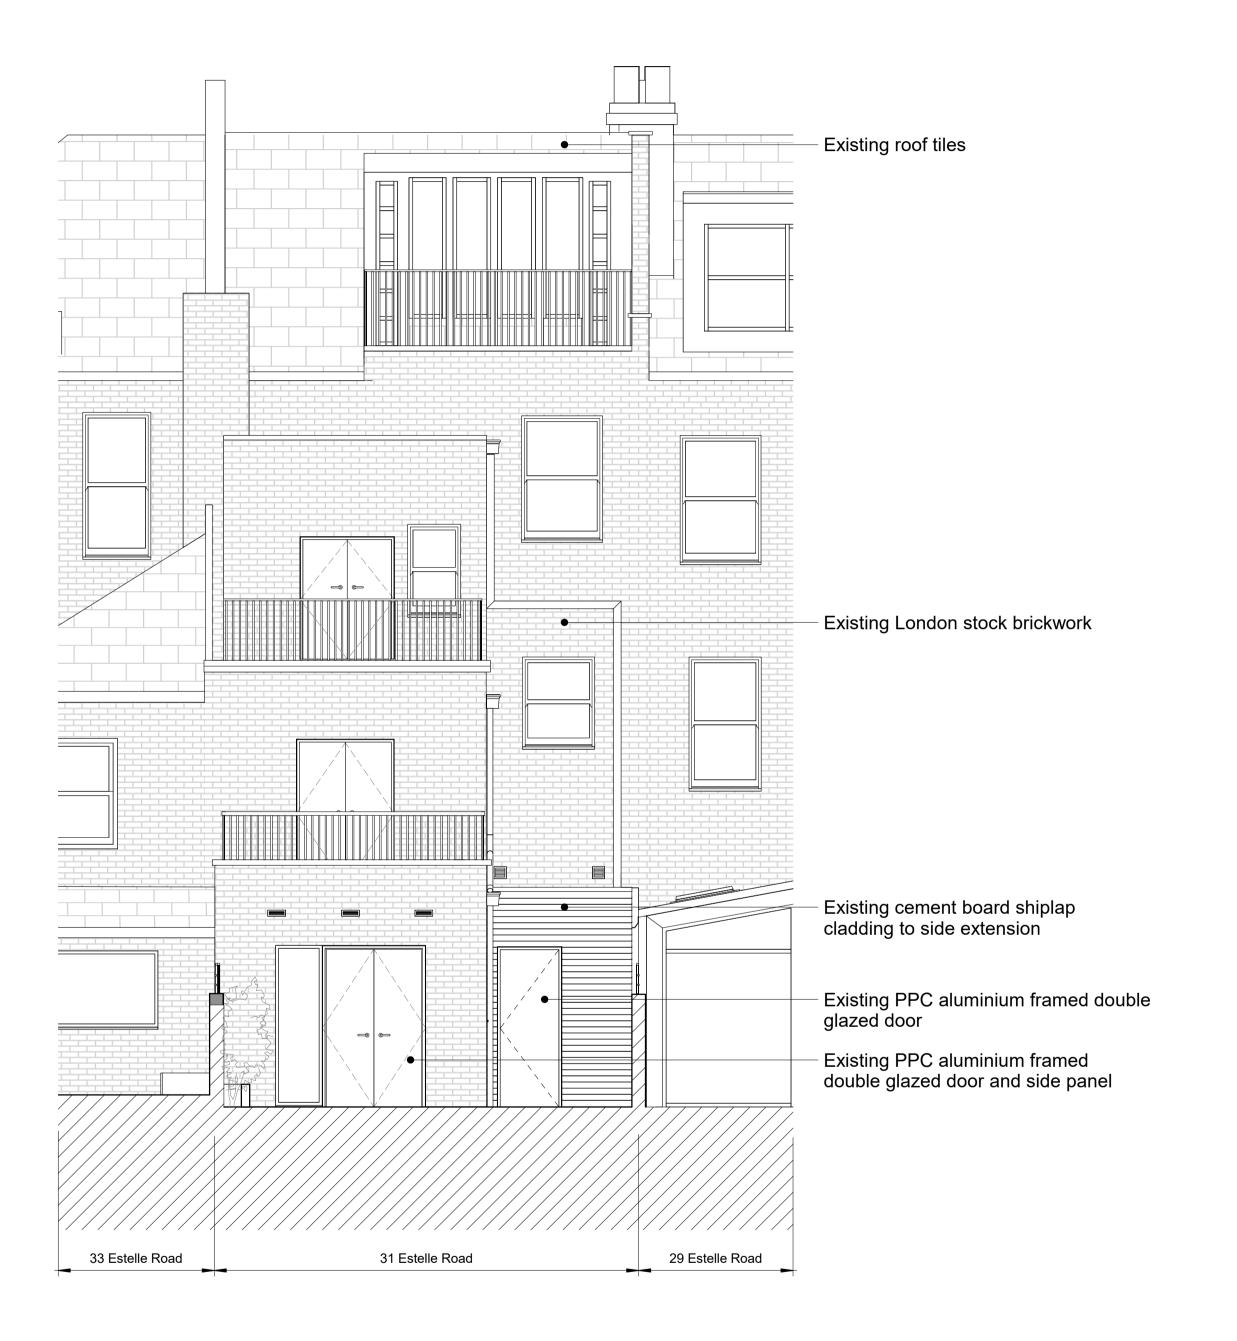

31 Estelle Road

November 2019

19-104

**Existing Rear Elevation** 

020

1:50

SCALE @ A3: 1:100

P3