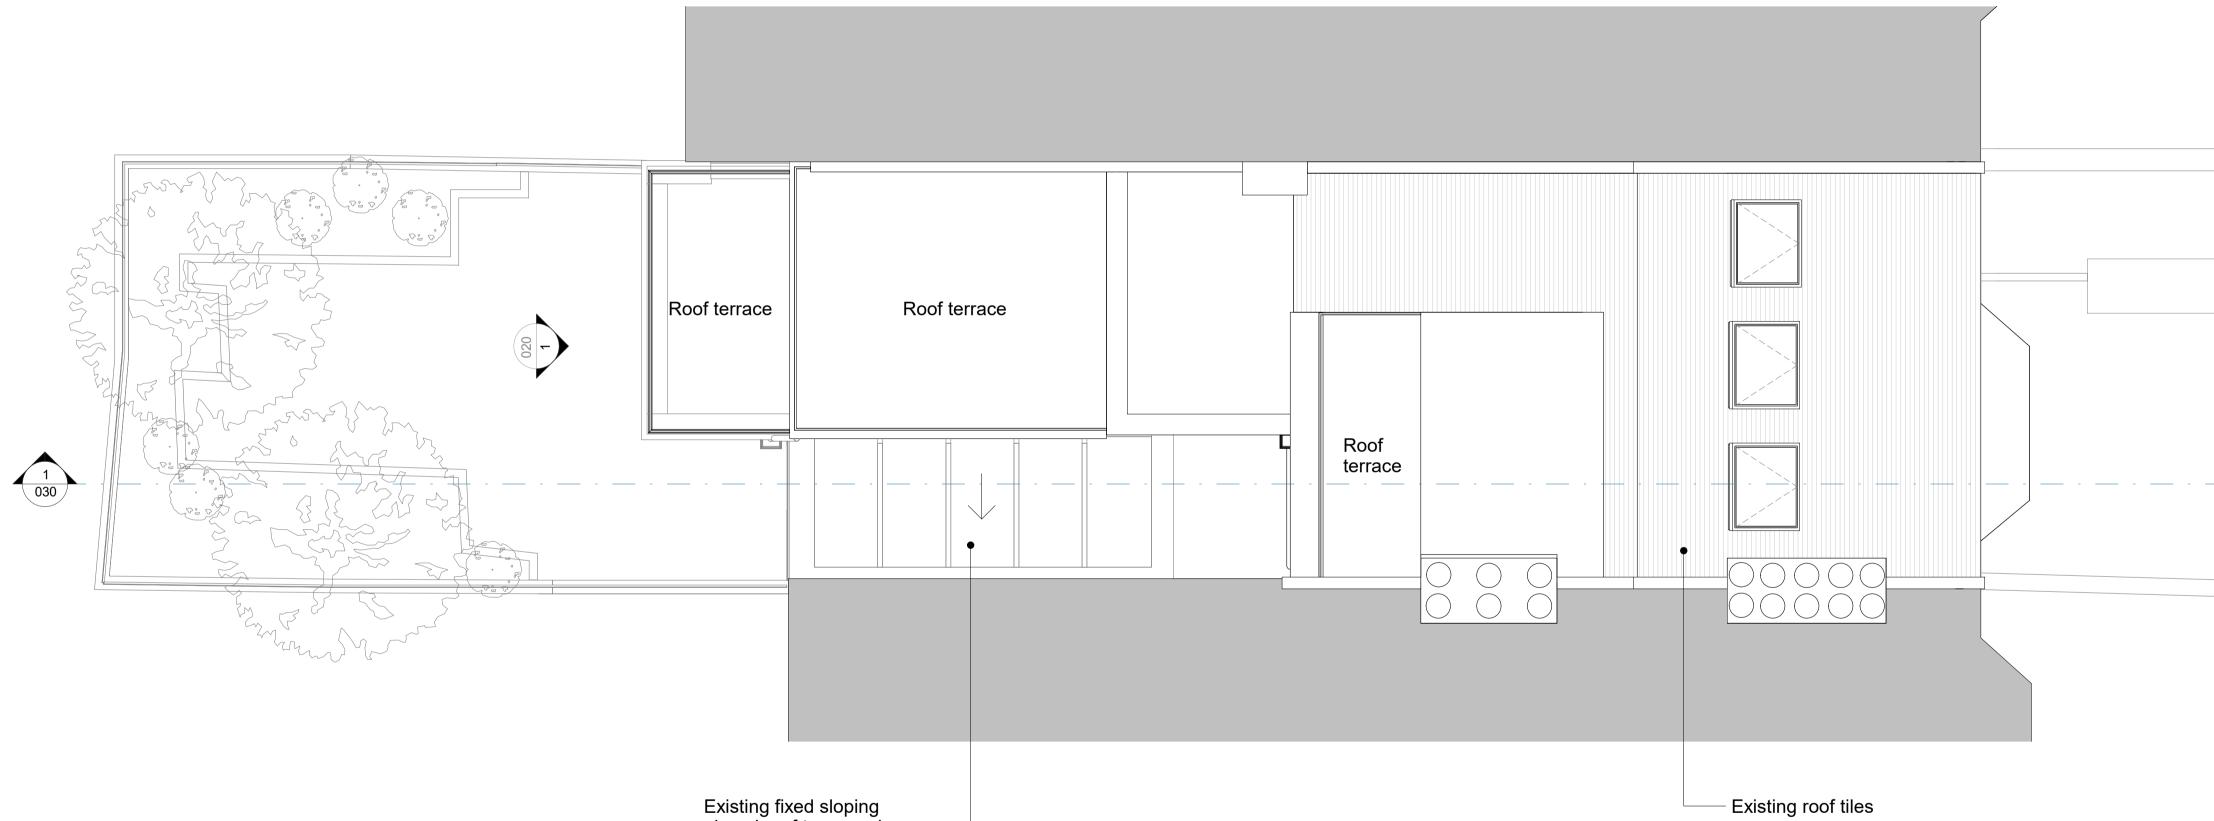

Existing fixed sloping glazed roof to ground floor side extension —

| <br>] | 33 Estelle Road |   |
|-------|-----------------|---|
|       | 31 Estelle Road |   |
|       |                 | Ļ |
| -     | 29 Estelle Road |   |

| P103.02.20Issued for PlanningRev.DateDescription                          |                                                                                    | PM<br>Checked        |
|---------------------------------------------------------------------------|------------------------------------------------------------------------------------|----------------------|
| 0 0.5 1 1.5 2 2.5                                                         | 5<br> <br>m                                                                        | $\bigcirc$           |
| Platform 5Unit 10294 Hanbury StreetLondonLondonE1 5JL                     | t 020 7377 8885<br>e info@platform5architects.com<br>w www.platform5architects.com |                      |
| PROJECT TITLE:<br>31 Estelle Road<br>DRAWING TITLE:<br>Existing Roof Plan |                                                                                    |                      |
| FIRST ISSUE DATE:<br>February 2020                                        | scale @ a1:<br>1:50                                                                | scale @ A3:<br>1:100 |
| PROJECT NO.: DRAWING NO.:<br>19-104 011                                   |                                                                                    | PP1                  |