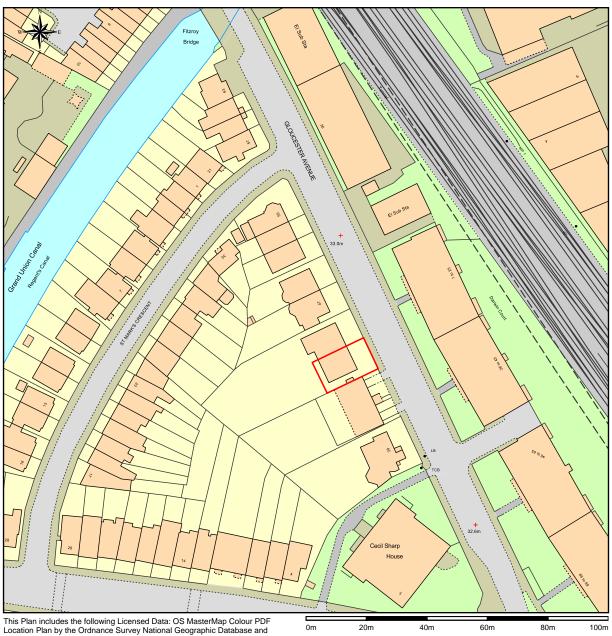

## **Location Plan of NW1 7BA**

This Plan includes the following Licensed Data: OS MasterMap Colour PDF Location Plan by the Ordnance Survey National Geographic Database and incorporating surveyed revision available at the date of production. Reproduction in whole or in part is prohibited without the prior permission of Ordnance Survey. The representation of a road, track or path is no evidence of a right of way. The representation of features, as lines is no evidence of a property boundary. © Crown copyright and database rights, 2017. Ordnance Survey 0100031673

Scale: 1:1250, paper size: A4