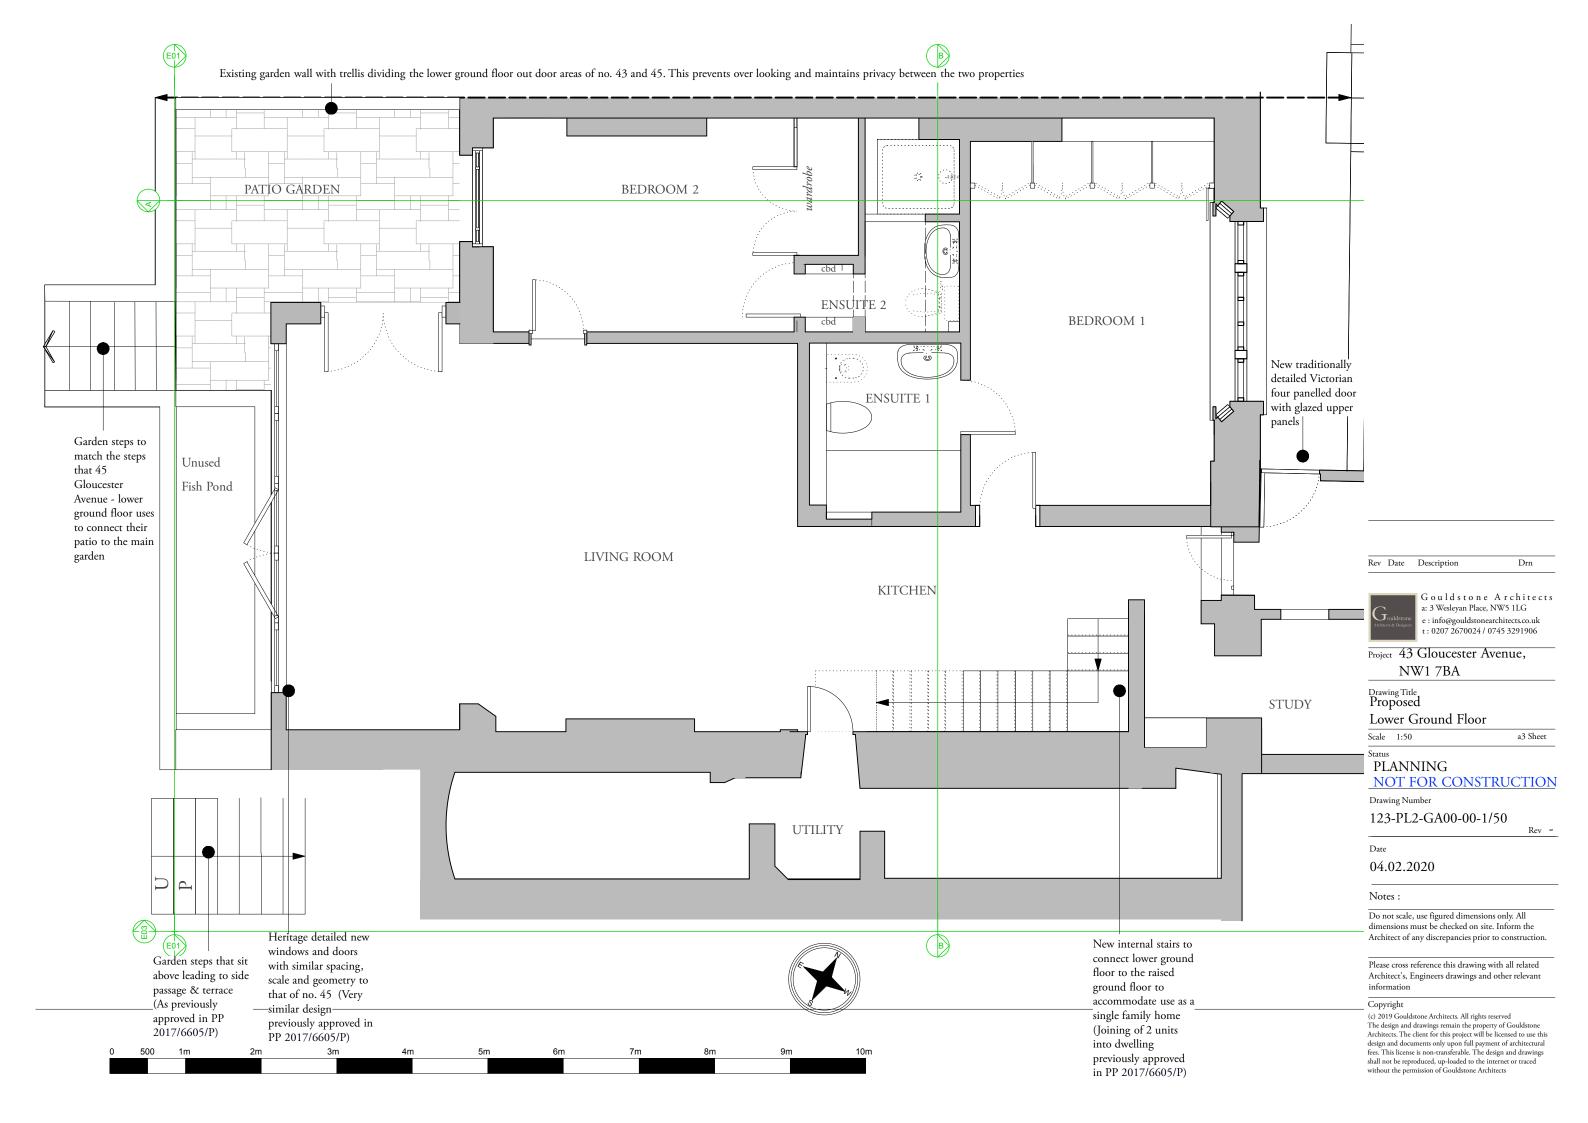

Elevation 02 cut line through the main area of the garden, so that the view of the two extensions, from 43 and 45 can can be seen together as viewed from the garden

> Garden steps to match the steps that 45 Gloucester Avenue - lower ground floor uses to connect their patio to the main garden

Rev Date Description

Gouldstone Architects a: 3 Wesleyan Place, NW5 1LG

Drn

a3 Sheet

Rev -

e : info@gouldstonearchitects.co.uk t : 0207 2670024 / 0745 3291906

Project 43 Gloucester Avenue, NW1 7BA

Drawing Title Proposed Lower Ground Floor

Scale 1:100

PLANNING NOT FOR CONSTRUCTION

Drawing Number

123-PL2-GA00-00

04.02.2020

Notes:

Date

Do not scale, use figured dimensions only. All dimensions must be checked on site. Inform the Architect of any discrepancies prior to construction.

Please cross reference this drawing with all related Architect's, Engineers drawings and other relevant information