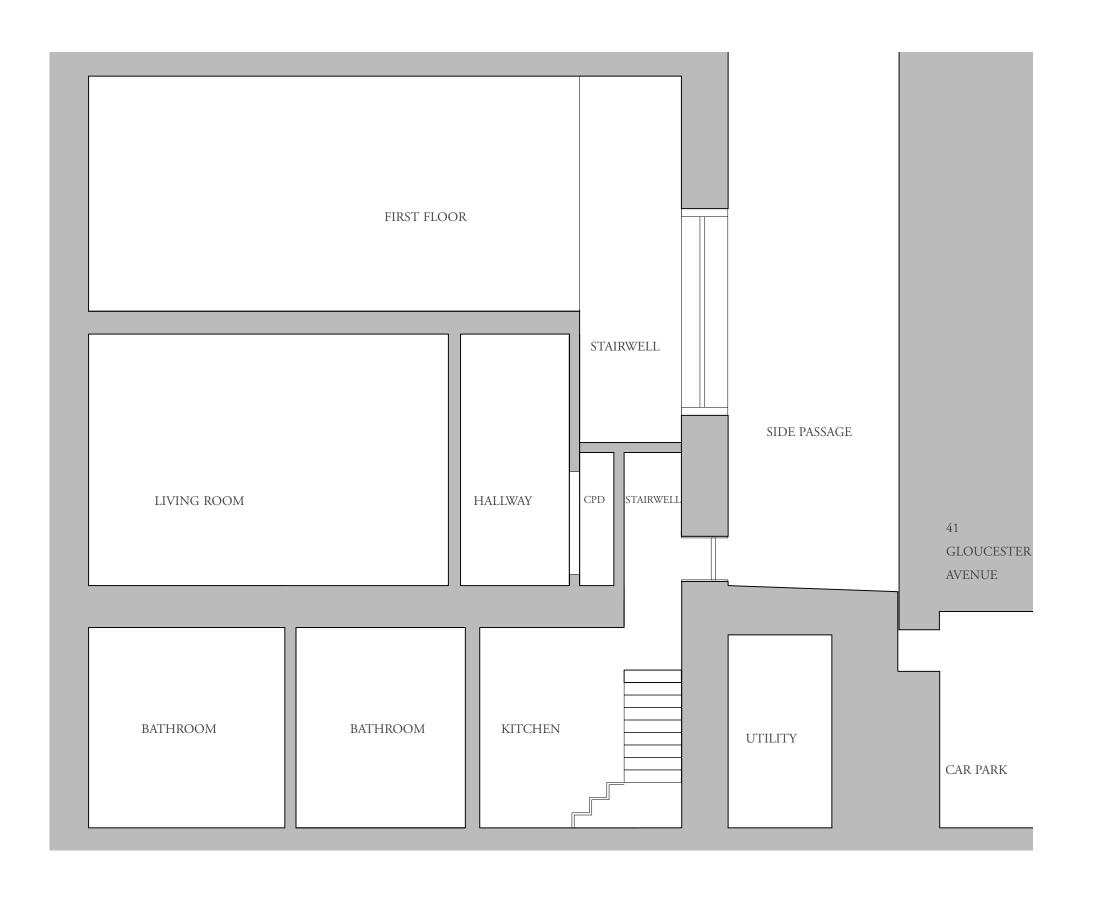

Rev Date Description

Gouldstone Architects a: 3 Wesleyan Place, NW5 1LG

Drn

a3 Sheet

Rev -

e : info@gouldstonearchitects.co.uk t : 0207 2670024 / 0745 3291906

Project 43 Gloucester Avenue, NW1 7BA

Drawing Title Proposed Lower Ground Floor

Scale 1:100

PLANNING NOT FOR CONSTRUCTION

Drawing Number

123-PL2-GA00-00

04.02.2020

Notes:

Date

Do not scale, use figured dimensions only. All dimensions must be checked on site. Inform the Architect of any discrepancies prior to construction.