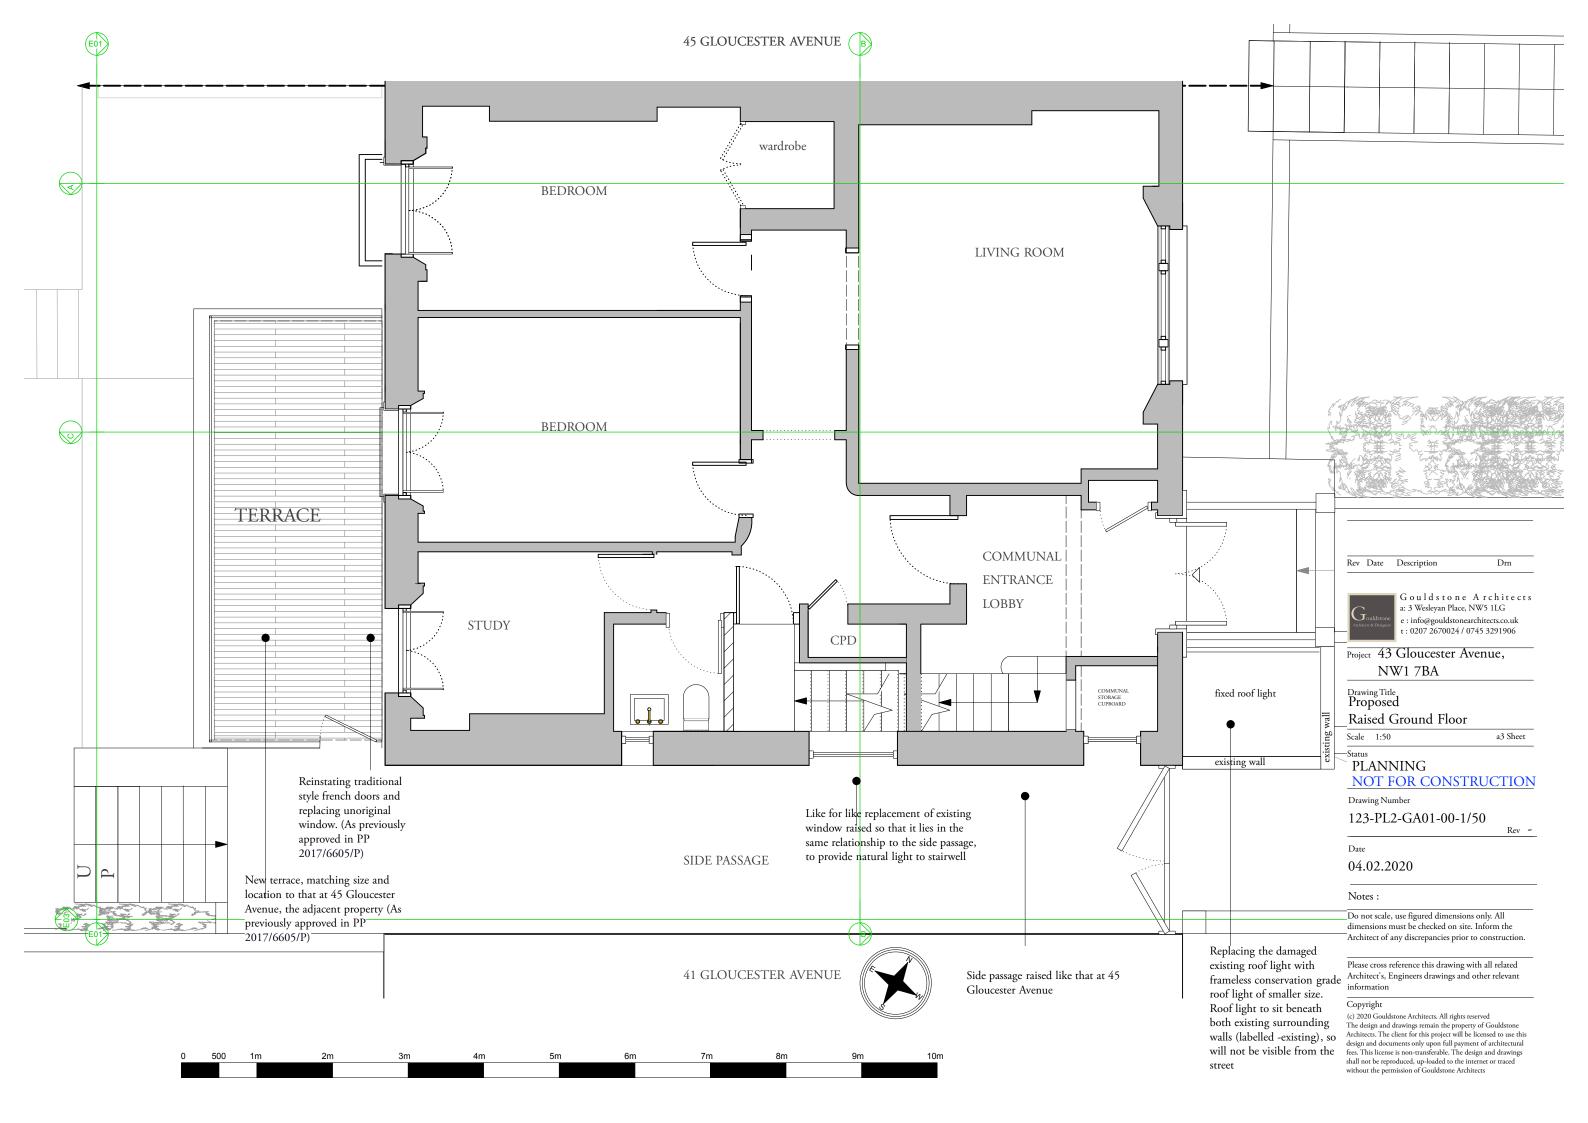

NW1 7BA

Proposed
Raised Ground Floor

Scale 1:100

PLANNING

NOT FOR CONSTRUCTION

Drawing Nur

123-PL2-GA01-00-1/100 Rev -

a3 Sheet

Date

04.02.2020

Notes:

Do not scale, use figured dimensions only. All dimensions must be checked on site. Inform the Architect of any discrepancies prior to construction.

Please cross reference this drawing with all related Architect's, Engineers drawings and other relevant information