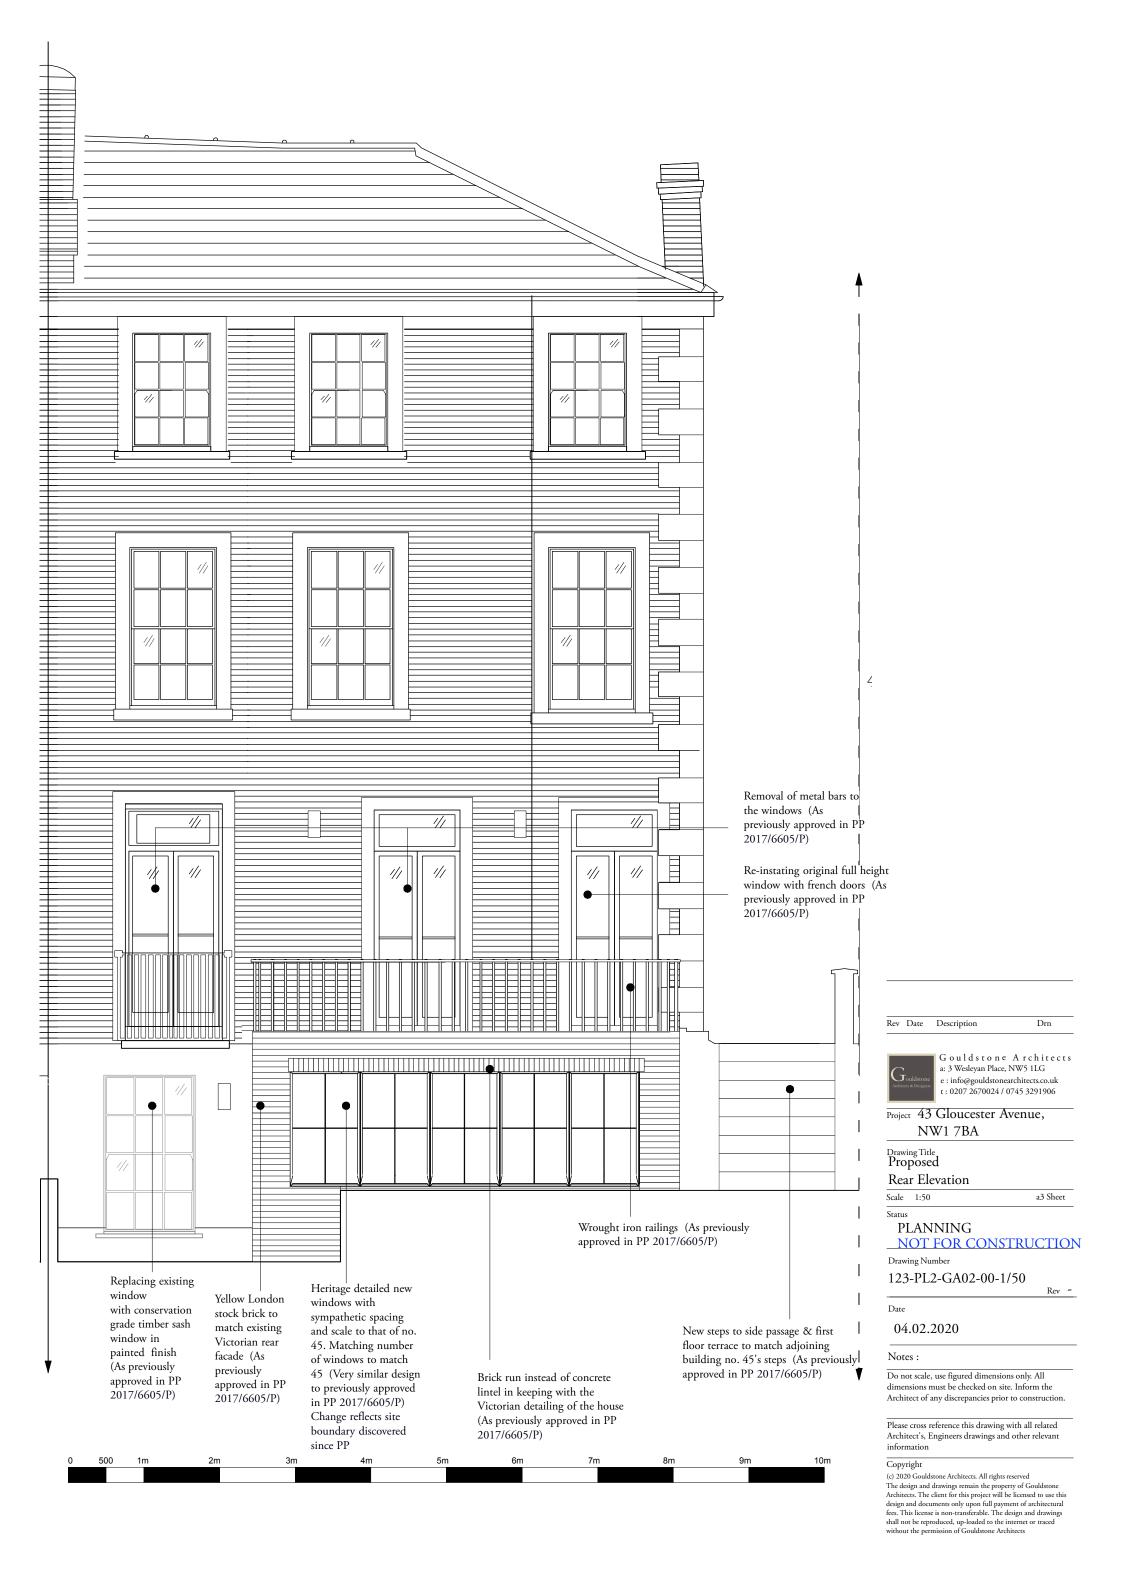

### Copyright

41 GLOUCESTER AVENUE

Rev Date Description

Goulds to ne Architects a: 3 Wesleyan Place, NW5 1LG e : info@gouldstonearchitects.co.uk t : 0207 2670024 / 0745 3291906

Project 43 Gloucester Avenue, NW1 7BA

Drawing Title Proposed Rear Elevation

Scale 1:100

a3 Sheet

Drn

PLANNING

NOT FOR CONSTRUCTION

123-PL2-GA02-00-1/100

Date

04.02.2020

Notes:

Do not scale, use figured dimensions only. All dimensions must be checked on site. Inform the Architect of any discrepancies prior to construction.

Please cross reference this drawing with all related Architect's, Engineers drawings and other relevant information