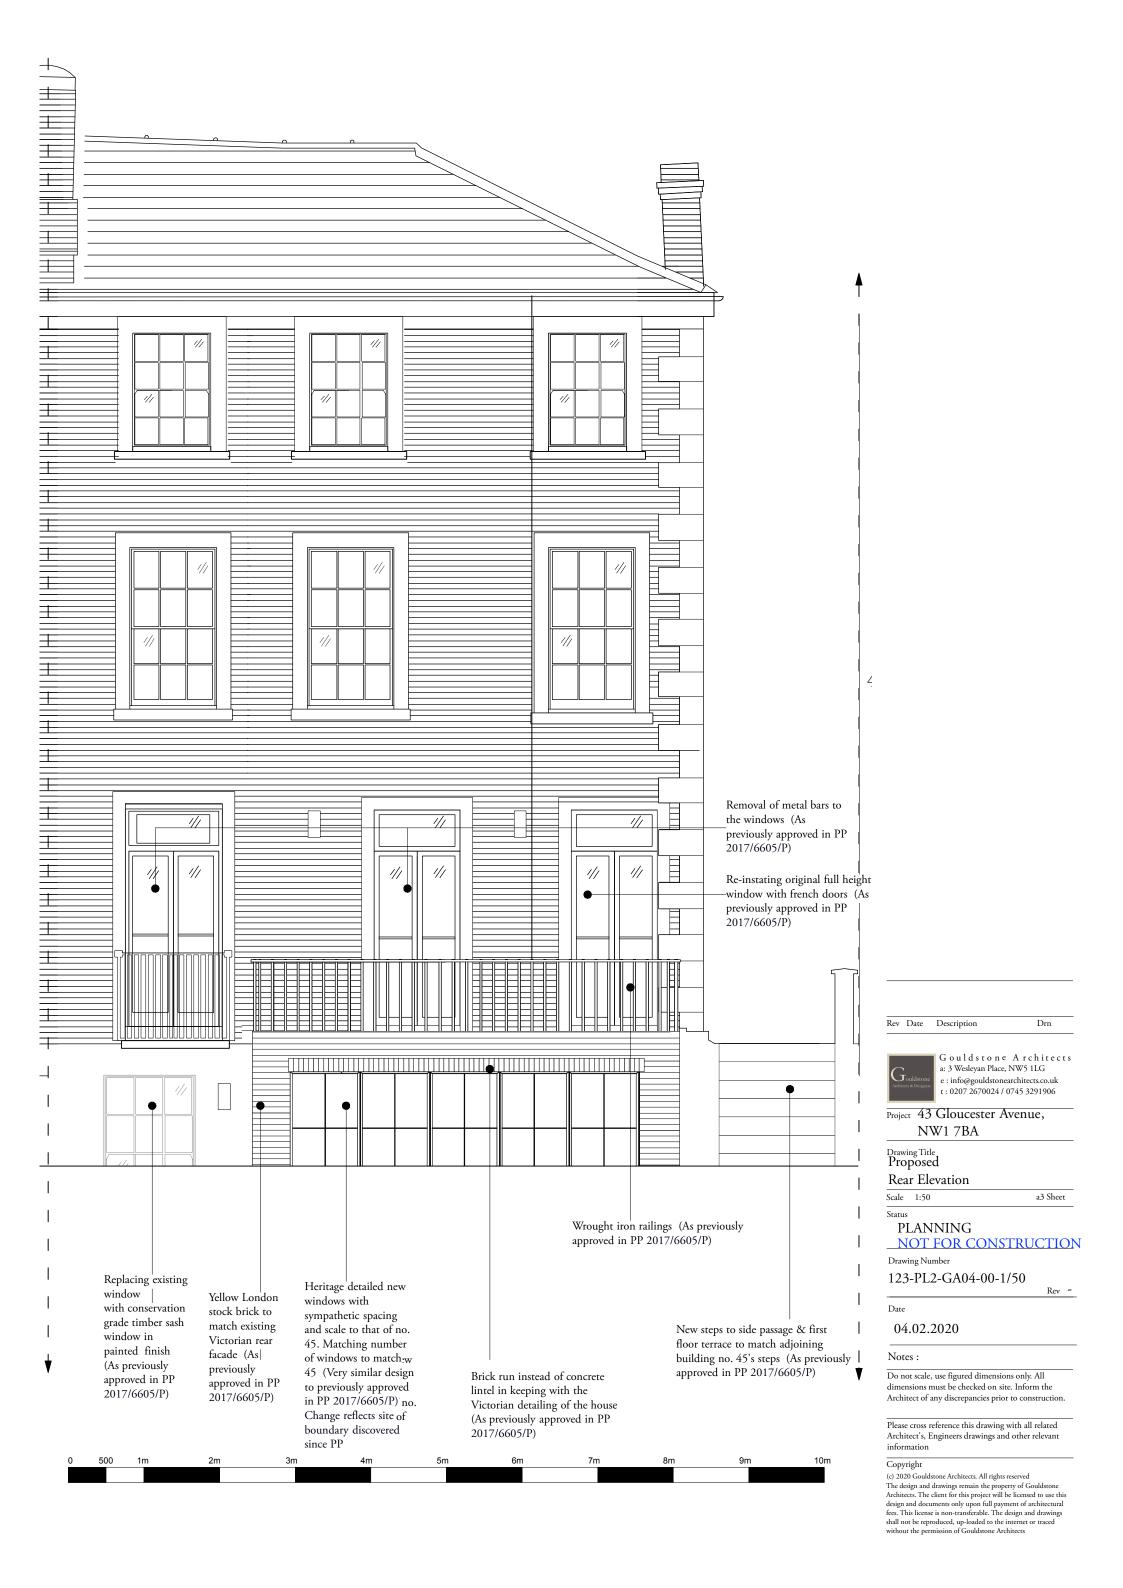

Copyright

41 GLOUCESTER AVENUE

Rev Date Description

Gouldstone Architects a: 3 Wesleyan Place, NW5 1LG e: info@gouldstonearchitects.co.uk t: 0207 2670024 / 0745 3291906

Project 43 Gloucester Avenue, NW1 7BA

Proposed Proposed Rear Elevation E02 (From garden level)

Scale 1:100

a3 Sheet

Drn

PLANNING

## NOT FOR CONSTRUCTION

123-PL2-GA04-00-1/100

Date

04.02.2020

#### Notes:

Do not scale, use figured dimensions only. All dimensions must be checked on site. Inform the Architect of any discrepancies prior to construction.

Please cross reference this drawing with all related Architect's, Engineers drawings and other relevant information