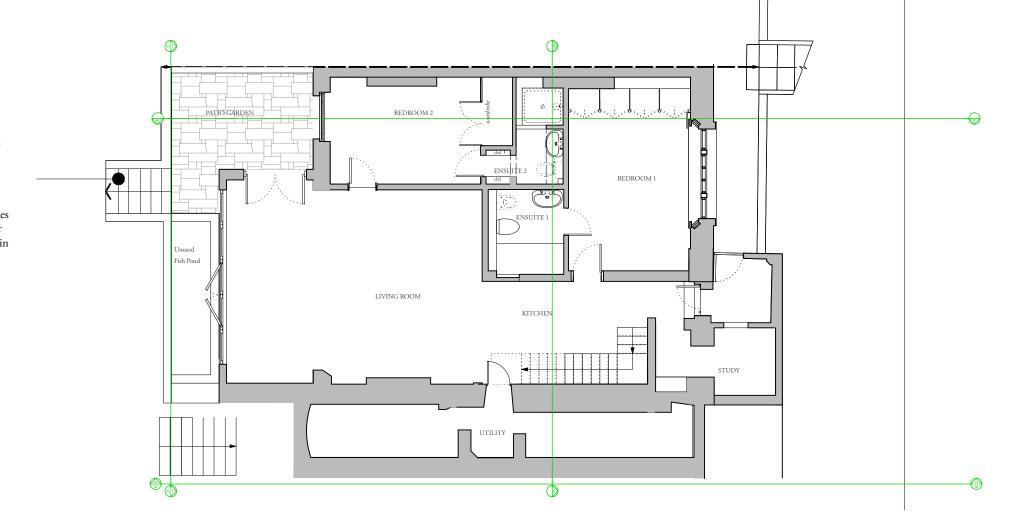

Rev Date Description

Gouldstone Architects a: 3 Wesleyan Place, NW5 1LG

Drn

a3 Sheet

Rev -

e : info@gouldstonearchitects.co.uk t : 0207 2670024 / 0745 3291906

Project 43 Gloucester Avenue, NW1 7BA

Drawing Title Proposed Lower Ground Floor

Scale 1:100

PLANNING NOT FOR CONSTRUCTION

Drawing Number

123-PL2-GA00-00

04.02.2020

Notes:

Date

Do not scale, use figured dimensions only. All dimensions must be checked on site. Inform the Architect of any discrepancies prior to construction.