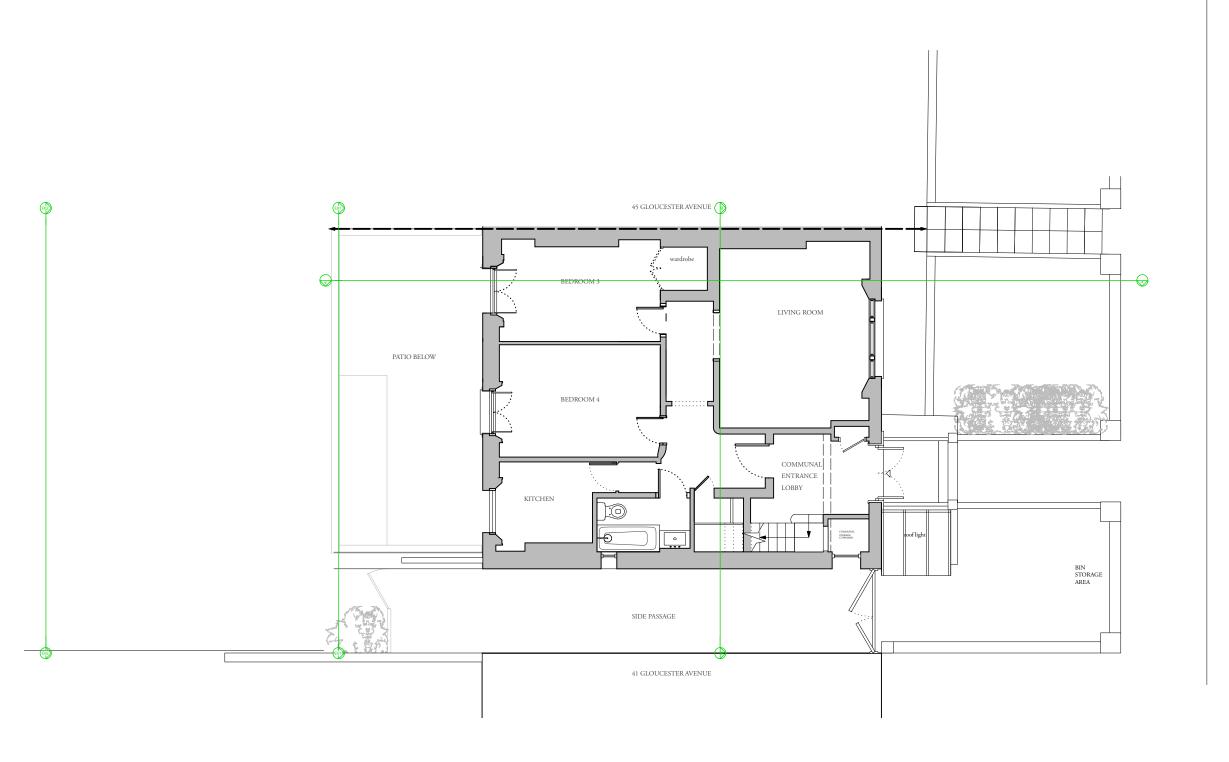

Rev Date Description Drn



Gouldstone Architects a: 3 Wesleyan Place, NW5 1LG e: info@gouldstonearchitects.co.uk t: 0207 2670024 / 0745 3291906

Project 43 Gloucester Avenue,

NW1 7BA

Drawing Title Existing

Lower Ground Floor

Status

a3 Sheet

NOT FOR

Rev -

PLANNING CONSTRUCTION

Drawing Number

Scale 1:100

123-PL2-EX00-00

Date 04.02.2020

Notes :

Do not scale, use figured dimensions only. All dimensions must be checked on site. Inform the Architect of any discrepancies prior to construction.

Please cross reference this drawing with all related Architect's, Engineers drawings and other relevant information

Copyright







Rev Date Description



Gouldstone Architects a: 3 Wesleyan Place, NW5 1LG e: info@gouldstonearchitects.co.uk t: 0207 2670024 / 0745 3291906

Drn

a3 Sheet

Rev -

Project 43 Gloucester Avenue, NW1 7BA

Drawing Title Existing

Raised Ground Floor

Scale 1:100

Status PLANNING

NOT FOR CONSTRUCTION

Drawing Number

123-PL2-EX01-00

Date

04.02.2020

Notes:

Do not scale, use figured dimensions only. All dimensions must be checked on site. Inform the Architect of any discrepancies prior to construction.

Please cross reference this drawing with all related Architect's, Engineers drawings and other relevant information

## Copyright





41 GLOUCESTER AVENUE

Rev Date Description



Goulds to ne Architects a: 3 Wesleyan Place, NW5 1LG

Drn

Rev -

e : info@gouldstonearchitects.co.uk t : 0