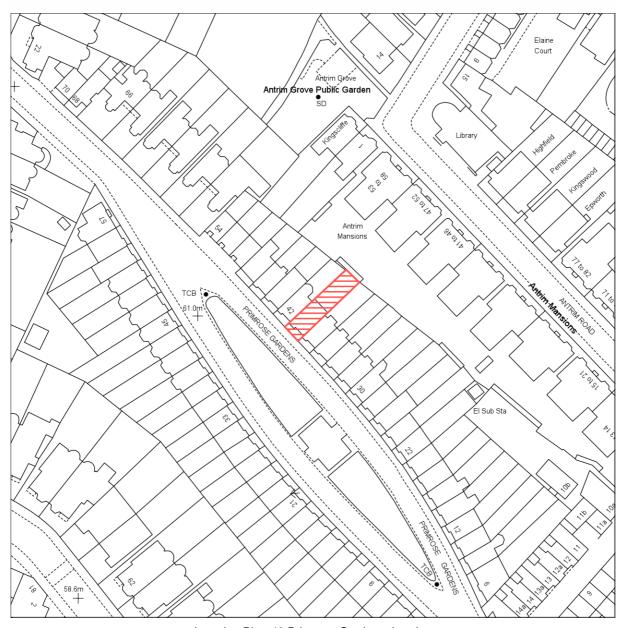

Location Plan-40 Primrose Gardens, London

Reproduction in whole or in part is prohibited without the prior permission of Ordnance Survey.

Ordnance Survey and the OS Symbol are registered trademarks and OS MasterMap® is a trademark of Ordnance Survey, the national mapping agency of Great Britain.