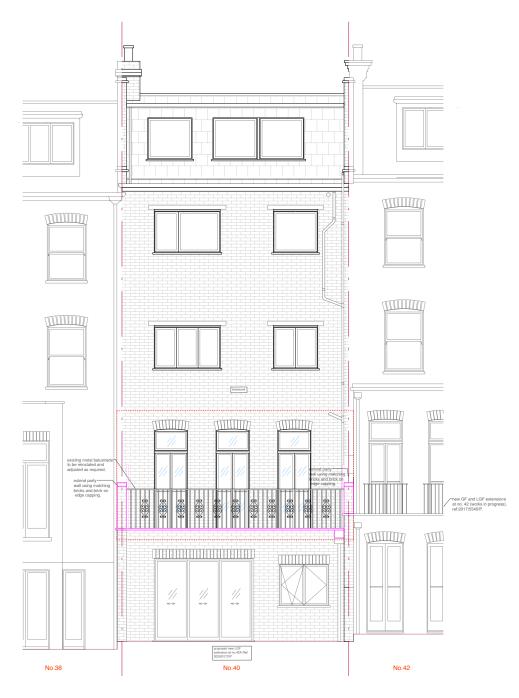

PROPOSED REAR ELEVATION

NOTES:

\*The drawing and all information on the drawing is the sole copyright of K&B Limited and is not to be reproduced without consent.

\*Do not scale from this drawing

\*The contractor is responsible for checking all dimensions, tolerances and references. Any discrepancies must be reported prior to construction.

\*All setting out is to be confirmed on site prior to construction

| _ |                                                    |          |          |                                                |
|---|----------------------------------------------------|----------|----------|------------------------------------------------|
|   | CLIENT Ms Suzanne Menashi                          | DSGN:    | снсо:    | K & B Limited                                  |
|   | PROJECT Flat 2, 40 Primrose Gardens London NW3 4TP | DWN NO:  | 0        | Design, Planning, Project<br>Management        |
|   | Proposed Elevations                                | 1:100@A3 | 14.01.20 | 8 Parkway, London SW9HF<br>mobile: 07930697131 |
| l |                                                    | Planning |          | email: bela562@btinternet.com                  |