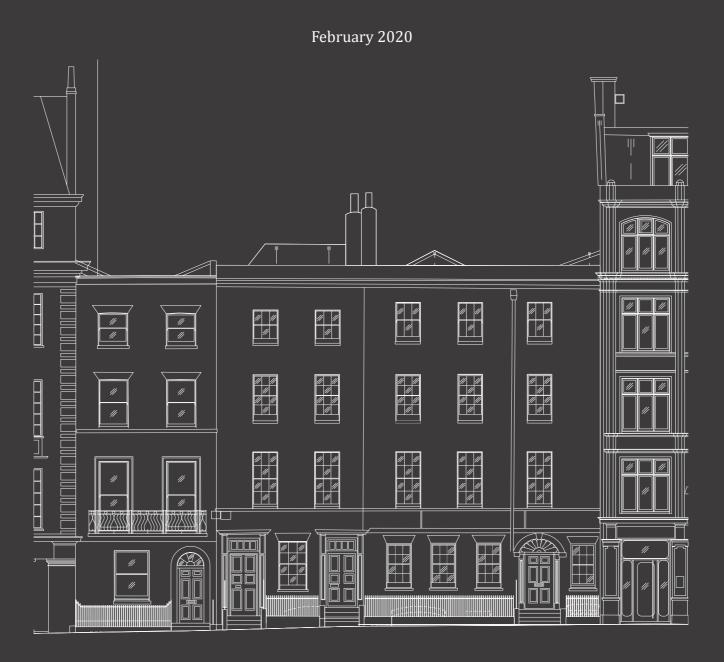

## 46-48 Bedford Row

Planning Application and Listed Building Consent



Schedule of Strip Out Works

| <b>Buckley Gray Yeoman</b>              |                                          |            |          |
|-----------------------------------------|------------------------------------------|------------|----------|
| Studio 4.04, The Tea Building           |                                          | Job No.    | 1092     |
| 56 Shoreditch High Street,London E1 6JJ | SOFT STRIP OUT SCHEDULE - 46 Bedford Row | Issue Date | 04.01.20 |
| Tel: 020 7033 9913 Fax: 020 7033 9914   |                                          | Revision   | Α        |

|          |                     |                                                                                                 |                                                                               |