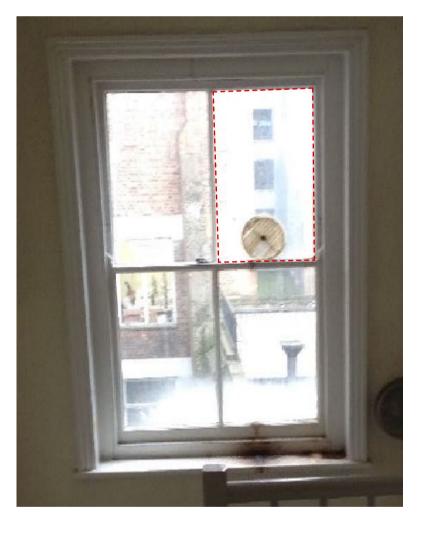

SCHEDULE OF SITE REMOVAL

| LOCATION | DESCRIPTION                                                                 |
|----------|-----------------------------------------------------------------------------|
| 1        | Partition and door to be removed                                            |
| 2        | Gas fire and connections to be removed. Existing surround to be refurbished |
| 3        | Flat panel door to be removed                                               |
| 4        | Ceiling access hatch to be removed and replaced                             |
| 5        | Flat panel door to be removed                                               |
| 6        | Gas fire and connections to be removed. Existing surround to be refurbished |
| 7        | Existing vent to be removed                                                 |

- 7 Existing vent to be removed
- 8 Low level services penetration

4 Room 48\_3\_01

6 Room 48\_3\_04

GENERAL NOTES.

All dimensions to be checked on site prior to commencement of any works, and/or preparation of any shop drawings.