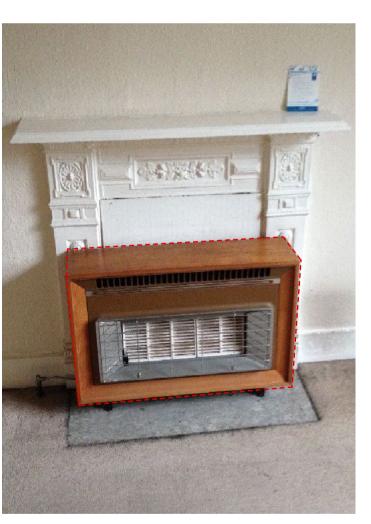

SCHEDULE OF SITE REMOVAL

| LOCATION | DESCRIPTION                                                                 |
|----------|-----------------------------------------------------------------------------|
| 1        | Partition and door to be removed                                            |
| 2        | Gas fire and connections to be removed. Existing surround to be refurbished |
| 3        | Flat panel door to be removed                                               |
| 4        | Ceiling access hatch to be removed and replaced                             |
| 5        | Flat panel door to be removed                                               |
| 6        | Gas fire and connections to be removed. Existing surround to be refurbished |
| 7        | Existing vent to be removed                                                 |

- 7 Existing vent to be removed
- 8 Low level services penetration

4 Room 48\_3\_01

6 Room 48\_3\_04

GENERAL NOTES.

All dimensions to be checked on site prior to commencement of any works, and/or preparation of any shop drawings.