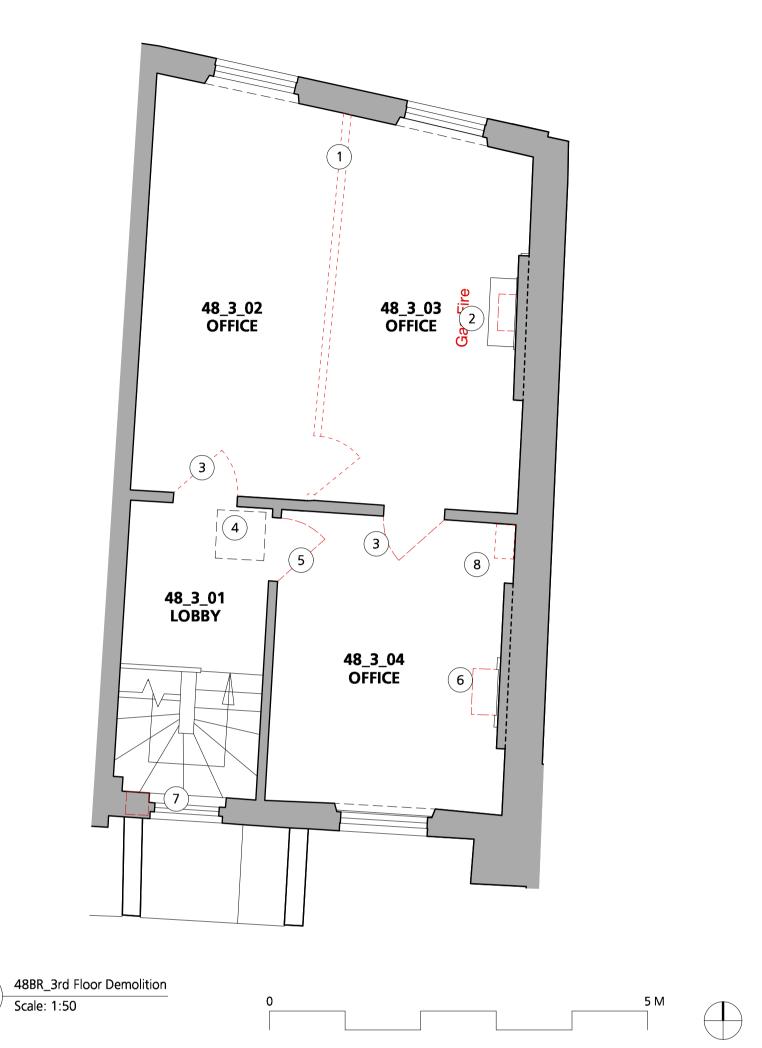

SCHEDULE OF SITE REMOVAL

| LOCATION | DESCRIPTION                                                                 |
|----------|-----------------------------------------------------------------------------|
| 1        | Partition and door to be removed                                            |
| 2        | Gas fire and connections to be removed. Existing surround to be refurbished |
| 3        | Flat panel door to be removed                                               |
| 4        | Ceiling access hatch to be removed and replaced                             |
| 5        | Flat panel door to be removed                                               |
| 6        | Gas fire and connections to be removed. Existing surround to be refurbished |
| 7        | Existing vent to be removed                                                 |