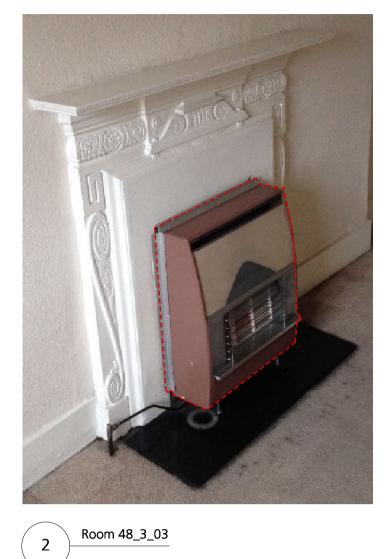

- 7 Existing vent to be removed
- 8 Low level services penetration

4 Room 48\_3\_01

6 Room 48\_3\_04

GENERAL NOTES.

All dimensions to be checked on site prior to commencement of any works, and/or preparation of any shop drawings.