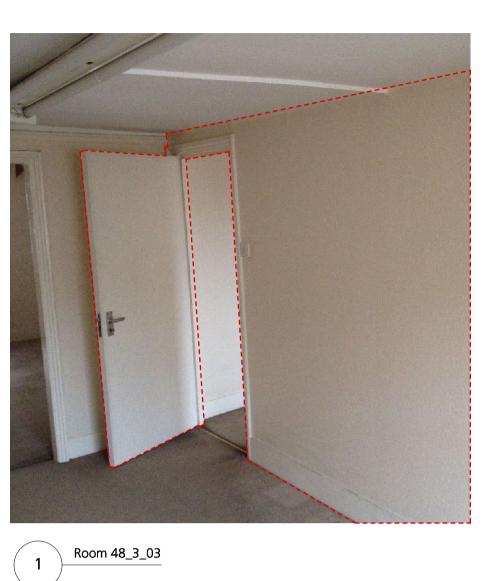

SCHEDULE OF SITE REMOVAL

| LOCATION | DESCRIPTION                                                                 |
|----------|-----------------------------------------------------------------------------|
| 1        | Partition and door to be removed                                            |
| 2        | Gas fire and connections to be removed. Existing surround to be refurbished |
| 3        | Flat panel door to be removed                                               |
| 4        | Ceiling access hatch to be removed and replaced                             |
| 5        | Flat panel door to be removed                                               |
| 6        | Gas fire and connections to be removed. Existing surround to be refurbished |
| 7        | Existing vent to be removed                                                 |