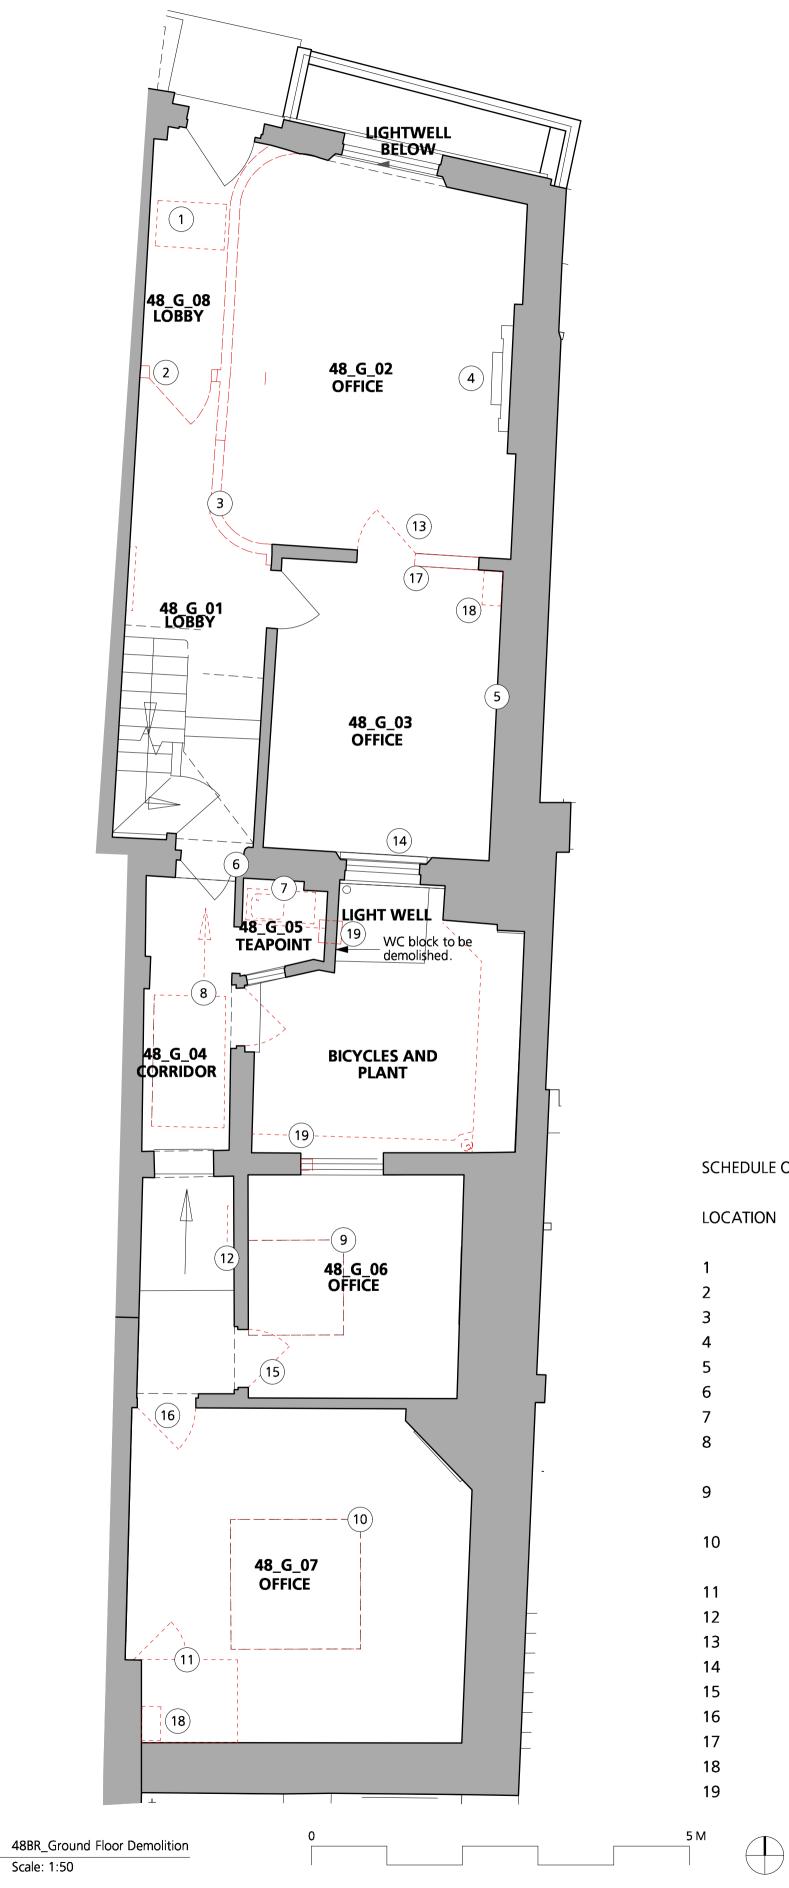

SCHEDULE OF SITE REMOVAL

| Recessed matwel          |
|--------------------------|
| Door and partitio        |
| Pre existing open        |
| Gas fire to be ren       |
| Black gloss panel        |
| Existing doorway         |
| <b>Teapoint fixtures</b> |
| Rooflight to be re       |
| removed for repla        |
| Rooflight to be re       |
| removed for repla        |
| Rooflight to be re       |
| removed for repla        |
| Built in joinery to      |
| Electric Radiator        |
| Door to be remov         |
| Radiator to be re        |
| Door to be remov         |
| Door to be remov         |
| Wall to be remov         |
| High and low leve        |
| High level service       |
|                          |

DESCRIPTION

- vell to be removed
- tion to be removed to widen corridor
- ening to be reformed
- emoved. Fireplace to be reinstated
- elling to be removed
- y to be widened
- s and finishes to be removed
- removed. Extension roof to be
- olacement
- removed. Extension roof to be
- olacement
- removed. Extension roof to be olacement
- o be removed
- r to be removed
- oved
- emoved
- oved
- oved
- oved
- evel services penetration
- ces penetration

14 Room 48\_G\_03

GENERAL NOTES.

All dimensions to be checked on site prior to commencement of any works, and/or preparation of any shop drawings.

Sizes of and dimensions to any structural elements are indicative only. See structural engineers drawings for actual sizes / dimensions.