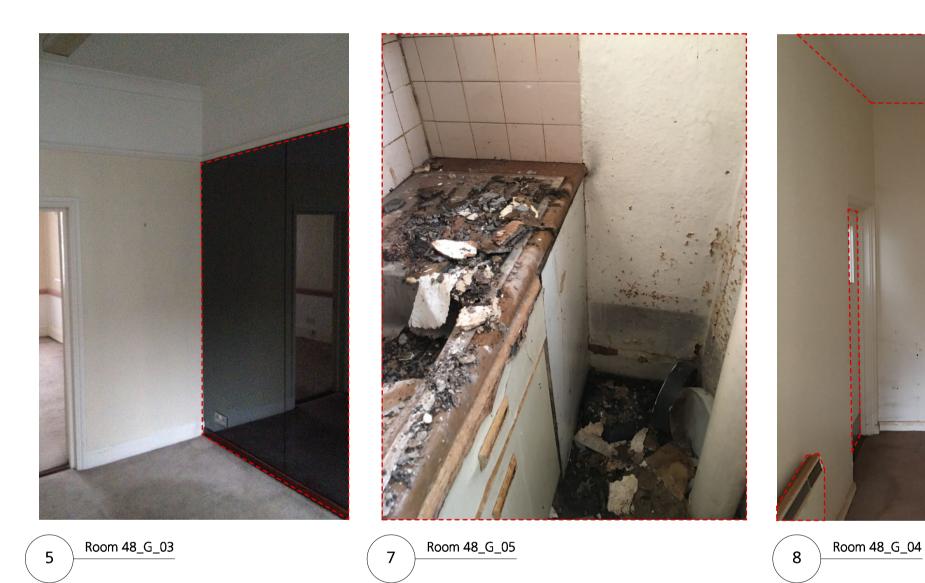

SCHEDULE OF SITE REMOVAL

| Recessed matwel          |
|--------------------------|
| Door and partitio        |
| Pre existing open        |
| Gas fire to be ren       |
| Black gloss panel        |
| Existing doorway         |
| <b>Teapoint fixtures</b> |
| Rooflight to be re       |
| removed for repla        |
| Rooflight to be re       |
| removed for repla        |
| Rooflight to be re       |
| removed for repla        |
| Built in joinery to      |
| Electric Radiator        |
| Door to be remov         |
| Radiator to be re        |
| Door to be remov         |
| Door to be remov         |
| Wall to be remov         |
| High and low leve        |
| High level service       |
|                          |

DESCRIPTION











- vell to be removed
- tion to be removed to widen corridor
- ening to be reformed
- emoved. Fireplace to be reinstated
- elling to be removed
- y to be widened
- s and finishes to be removed
- removed. Extension roof to be
- olacement
- removed. Extension roof to be
- olacement
- removed. Extension roof to be olacement
- o be removed
- r to be removed
- oved
- emoved
- oved
- oved
- oved
- evel services penetration
- ces penetration













14 Room 48\_G\_03

GENERAL NOTES.

All dimensions to be checked on site prior to commencement of any works, and/or preparation of any shop drawings.

Sizes of and dimensions to any structural elements are indicative only. See structural engineers drawings for actual sizes / dimensions.

Sizes of and dimensions to any service elements are indicat