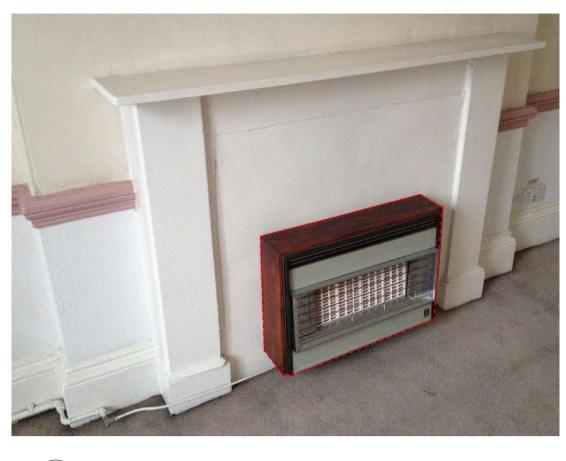

SCHEDULE OF SITE REMOVAL

| Recessed matwel          |
|--------------------------|
| Door and partitio        |
| Pre existing open        |
| Gas fire to be ren       |
| Black gloss panel        |
| Existing doorway         |
| <b>Teapoint fixtures</b> |
| Rooflight to be re       |
| removed for repla        |
| Rooflight to be re       |
| removed for repla        |
| Rooflight to be re       |
| removed for repla        |
| Built in joinery to      |
| Electric Radiator        |
| Door to be remov         |
| Radiator to be re        |
| Door to be remov         |
| Door to be remov         |
| Wall to be remov         |
| High and low leve        |
| High level service       |
|                          |

DESCRIPTION

- vell to be removed
- tion to be removed to widen corridor
- ening to be reformed
- emoved. Fireplace to be reinstated
- elling to be removed
- y to be widened
- s and finishes to be removed
- removed. Extension roof to be
- olacement
- removed. Extension roof to be
- olacement
- removed. Extension roof to be olacement
- o be removed
- r to be removed
- oved
- emoved
- oved
- oved
- oved
- evel services penetration
- ces penetration