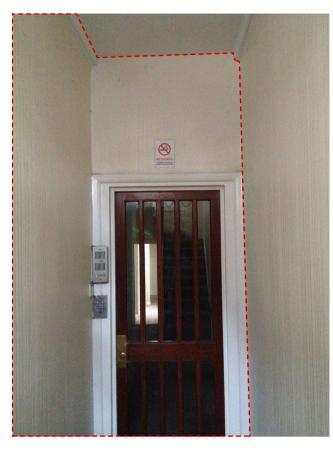

SCHEDULE OF SITE REMOVAL

| Recessed matwel          |
|--------------------------|
| Door and partitio        |
| Pre existing open        |
| Gas fire to be ren       |
| Black gloss panel        |
| Existing doorway         |
| <b>Teapoint fixtures</b> |
| Rooflight to be re       |
| removed for repla        |
| Rooflight to be re       |
| removed for repla        |
| Rooflight to be re       |
| removed for repla        |
| Built in joinery to      |
| Electric Radiator        |
| Door to be remov         |
| Radiator to be re        |
| Door to be remov         |
| Door to be remov         |
| Wall to be remov         |
| High and low leve        |
| High level service       |
|                          |

DESCRIPTION

- vell to be removed
- tion to be removed to widen corridor
- ening to be reformed
- emoved. Fireplace to be reinstated
- elling to be removed
- y to be widened
- s and finishes to be removed
- removed. Extension roof to be
- olacement
- removed. Extension roof to be
- olacement
- removed. Extension roof to be olacement
- o be removed
- r to be removed
- oved
- emoved
- oved
- oved
- oved
- evel services penetration
- ces penetration