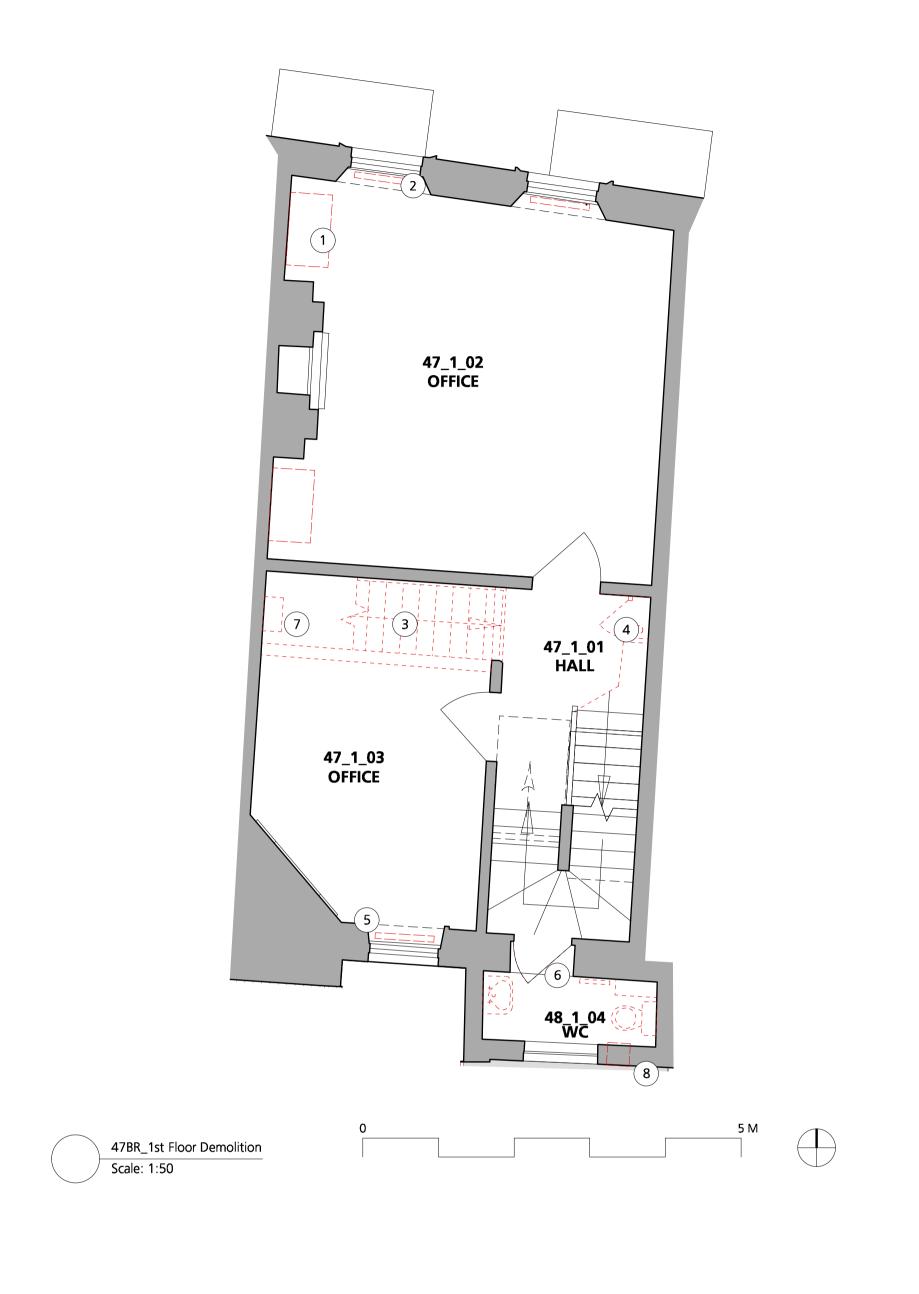

## SCHEDULE OF SITE REMOVAL

| LOCATION | DESCRIPTION                                               |
|----------|-----------------------------------------------------------|
| 1        | Cabinetry removed                                         |
| 2        | Radiator removed. Broken glass removed                    |
| 3        | Non-original staircase removed                            |
| 4        | Tea point, fixtures and fittings removed                  |
| 5        | Electric radiator removed                                 |
| 6        | Flat Panel Door removed. WC fixtures and fittings removed |
| 7        | High and low level services penetration                   |
| 8        | High level services penetration                           |