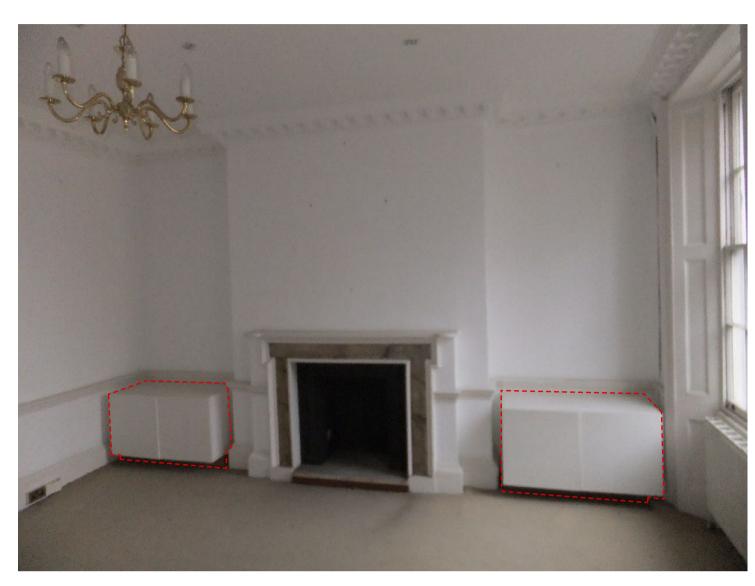

## SCHEDULE OF SITE REMOVAL

| LOCATION | DESCRIPTION                                               |
|----------|-----------------------------------------------------------|
| 1        | Cabinetry removed                                         |
| 2        | Radiator removed. Broken glass removed                    |
| 3        | Non-original staircase removed                            |
| 4        | Tea point, fixtures and fittings removed                  |
| 5        | Electric radiator removed                                 |
| 6        | Flat Panel Door removed. WC fixtures and fittings removed |
| 7        | High and low level services penetration                   |
| 8        | High level services penetration                           |