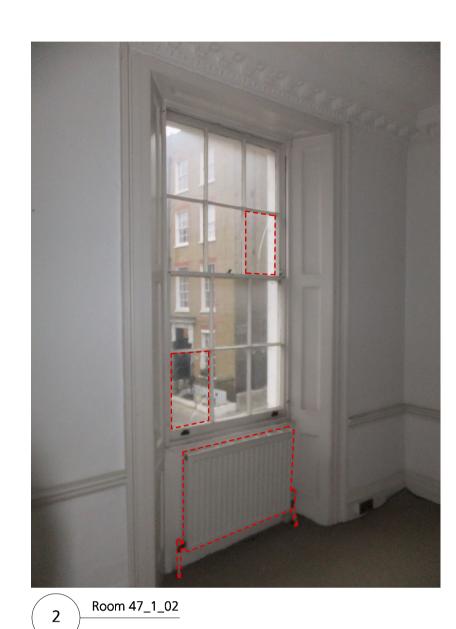

## SCHEDULE OF SITE REMOVAL

| LOCATION | DESCRIPTION                                               |
|----------|-----------------------------------------------------------|
| 1        | Cabinetry removed                                         |
| 2        | Radiator removed. Broken glass removed                    |
| 3        | Non-original staircase removed                            |
| 4        | Tea point, fixtures and fittings removed                  |
| 5        | Electric radiator removed                                 |
| 6        | Flat Panel Door removed. WC fixtures and fittings removed |
| 7        | High and low level services penetration                   |
| 8        | High level services penetration                           |