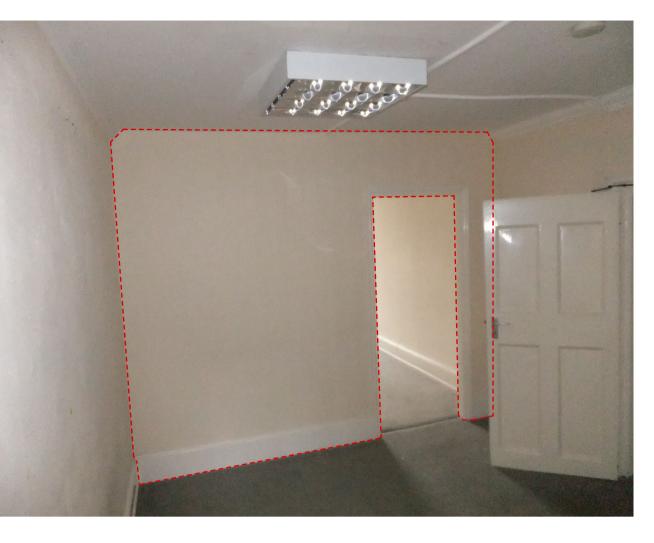

| LOCATION | DESCRIPTION                                                                                           |
|----------|-------------------------------------------------------------------------------------------------------|
| 1        | Partition and non-original door removed to re-instate plan form                                       |
| 2        | Electrical radiator removed                                                                           |
| 3        | Partition and non-original door removed to re-instate plan form. Trunking removed. Metering Relocated |
| 4        | Kitchenette and related fittings removed                                                              |
| 5        | WC fitttings and finishes removed. Non-original door removed                                          |
| 6        | Radiator removed                                                                                      |
| 7        | Shelving removed                                                                                      |
| 8        | Electrical radiator removed                                                                           |
| 9        | High and low level services penetration                                                               |
| 10       | High level services penetration                                                                       |