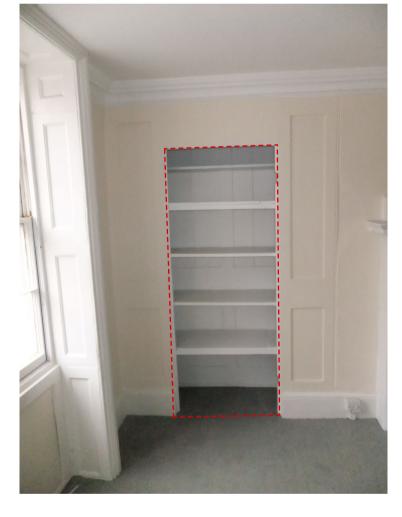

| LOCATION | DESCRIPTION                                                                                           |
|----------|-------------------------------------------------------------------------------------------------------|
| 1        | Partition and non-original door removed to re-instate plan form                                       |
| 2        | Electrical radiator removed                                                                           |
| 3        | Partition and non-original door removed to re-instate plan form. Trunking removed. Metering Relocated |
| 4        | Kitchenette and related fittings removed                                                              |
| 5        | WC fitttings and finishes removed. Non-original door removed                                          |
| 6        | Radiator removed                                                                                      |
| 7        | Shelving removed                                                                                      |
| 8        | Electrical radiator removed                                                                           |
| 9        | High and low level services penetration                                                               |
| 10       | High level services penetration                                                                       |