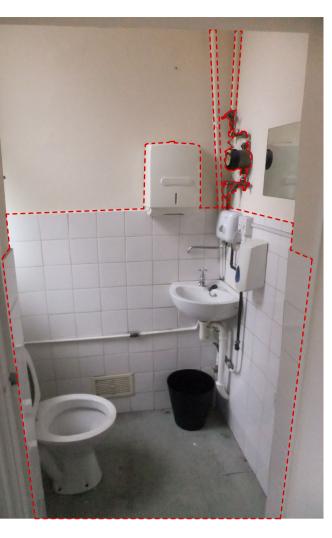

| LOCATION | DESCRIPTION                                                                                           |
|----------|-------------------------------------------------------------------------------------------------------|
| 1        | Partition and non-original door removed to re-instate plan form                                       |
| 2        | Electrical radiator removed                                                                           |
| 3        | Partition and non-original door removed to re-instate plan form. Trunking removed. Metering Relocated |
| 4        | Kitchenette and related fittings removed                                                              |
| 5        | WC fitttings and finishes removed. Non-original door removed                                          |
| 6        | Radiator removed                                                                                      |
| 7        | Shelving removed                                                                                      |
| 8        | Electrical radiator removed                                                                           |
| 9        | High and low level services penetration                                                               |
| 10       | High level services penetration                                                                       |

Information contained on this drawing is the sole copyright of Buckley Gray Yeoman and is not to be reproduced without their permission.

PLANNING

DRAWING STATUS

Room 46\_2\_01