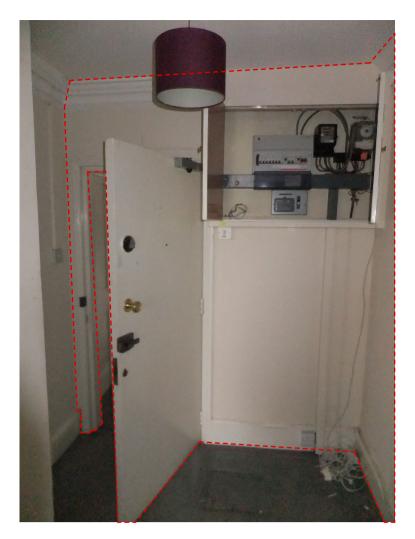

| LOCATION | DESCRIPTION                                                                                           |
|----------|-------------------------------------------------------------------------------------------------------|
| 1        | Partition and non-original door removed to re-instate plan form                                       |
| 2        | Electrical radiator removed                                                                           |
| 3        | Partition and non-original door removed to re-instate plan form. Trunking removed. Metering Relocated |
| 4        | Kitchenette and related fittings removed                                                              |
| 5        | WC fitttings and finishes removed. Non-original door removed                                          |
| 6        | Radiator removed                                                                                      |
| 7        | Shelving removed                                                                                      |
| 8        | Electrical radiator removed                                                                           |
| 9        | High and low level services penetration                                                               |
| 10       | High level services penetration                                                                       |