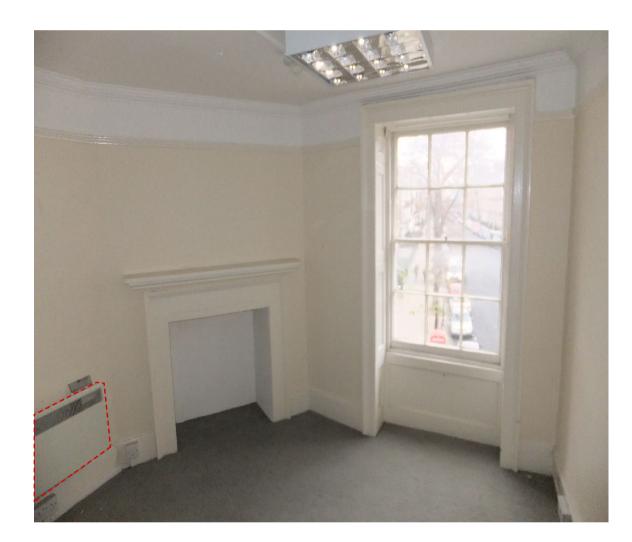

| LOCATION | DESCRIPTION                                                                                           |
|----------|-------------------------------------------------------------------------------------------------------|
| 1        | Partition and non-original door removed to re-instate plan form                                       |
| 2        | Electrical radiator removed                                                                           |
| 3        | Partition and non-original door removed to re-instate plan form. Trunking removed. Metering Relocated |
| 4        | Kitchenette and related fittings removed                                                              |
| 5        | WC fitttings and finishes removed. Non-original door removed                                          |
| 6        | Radiator removed                                                                                      |
| 7        | Shelving removed                                                                                      |
| 8        | Electrical radiator removed                                                                           |
| 9        | High and low level services penetration                                                               |
| 10       | High level services penetration                                                                       |

Sizes of and dimensions to any service elements are indicative only. See service engineers drawings for actual sizes and dimensions.

This drawing to be read in conjunction with all other Architect's drawings, specifications and other Consultants' information.