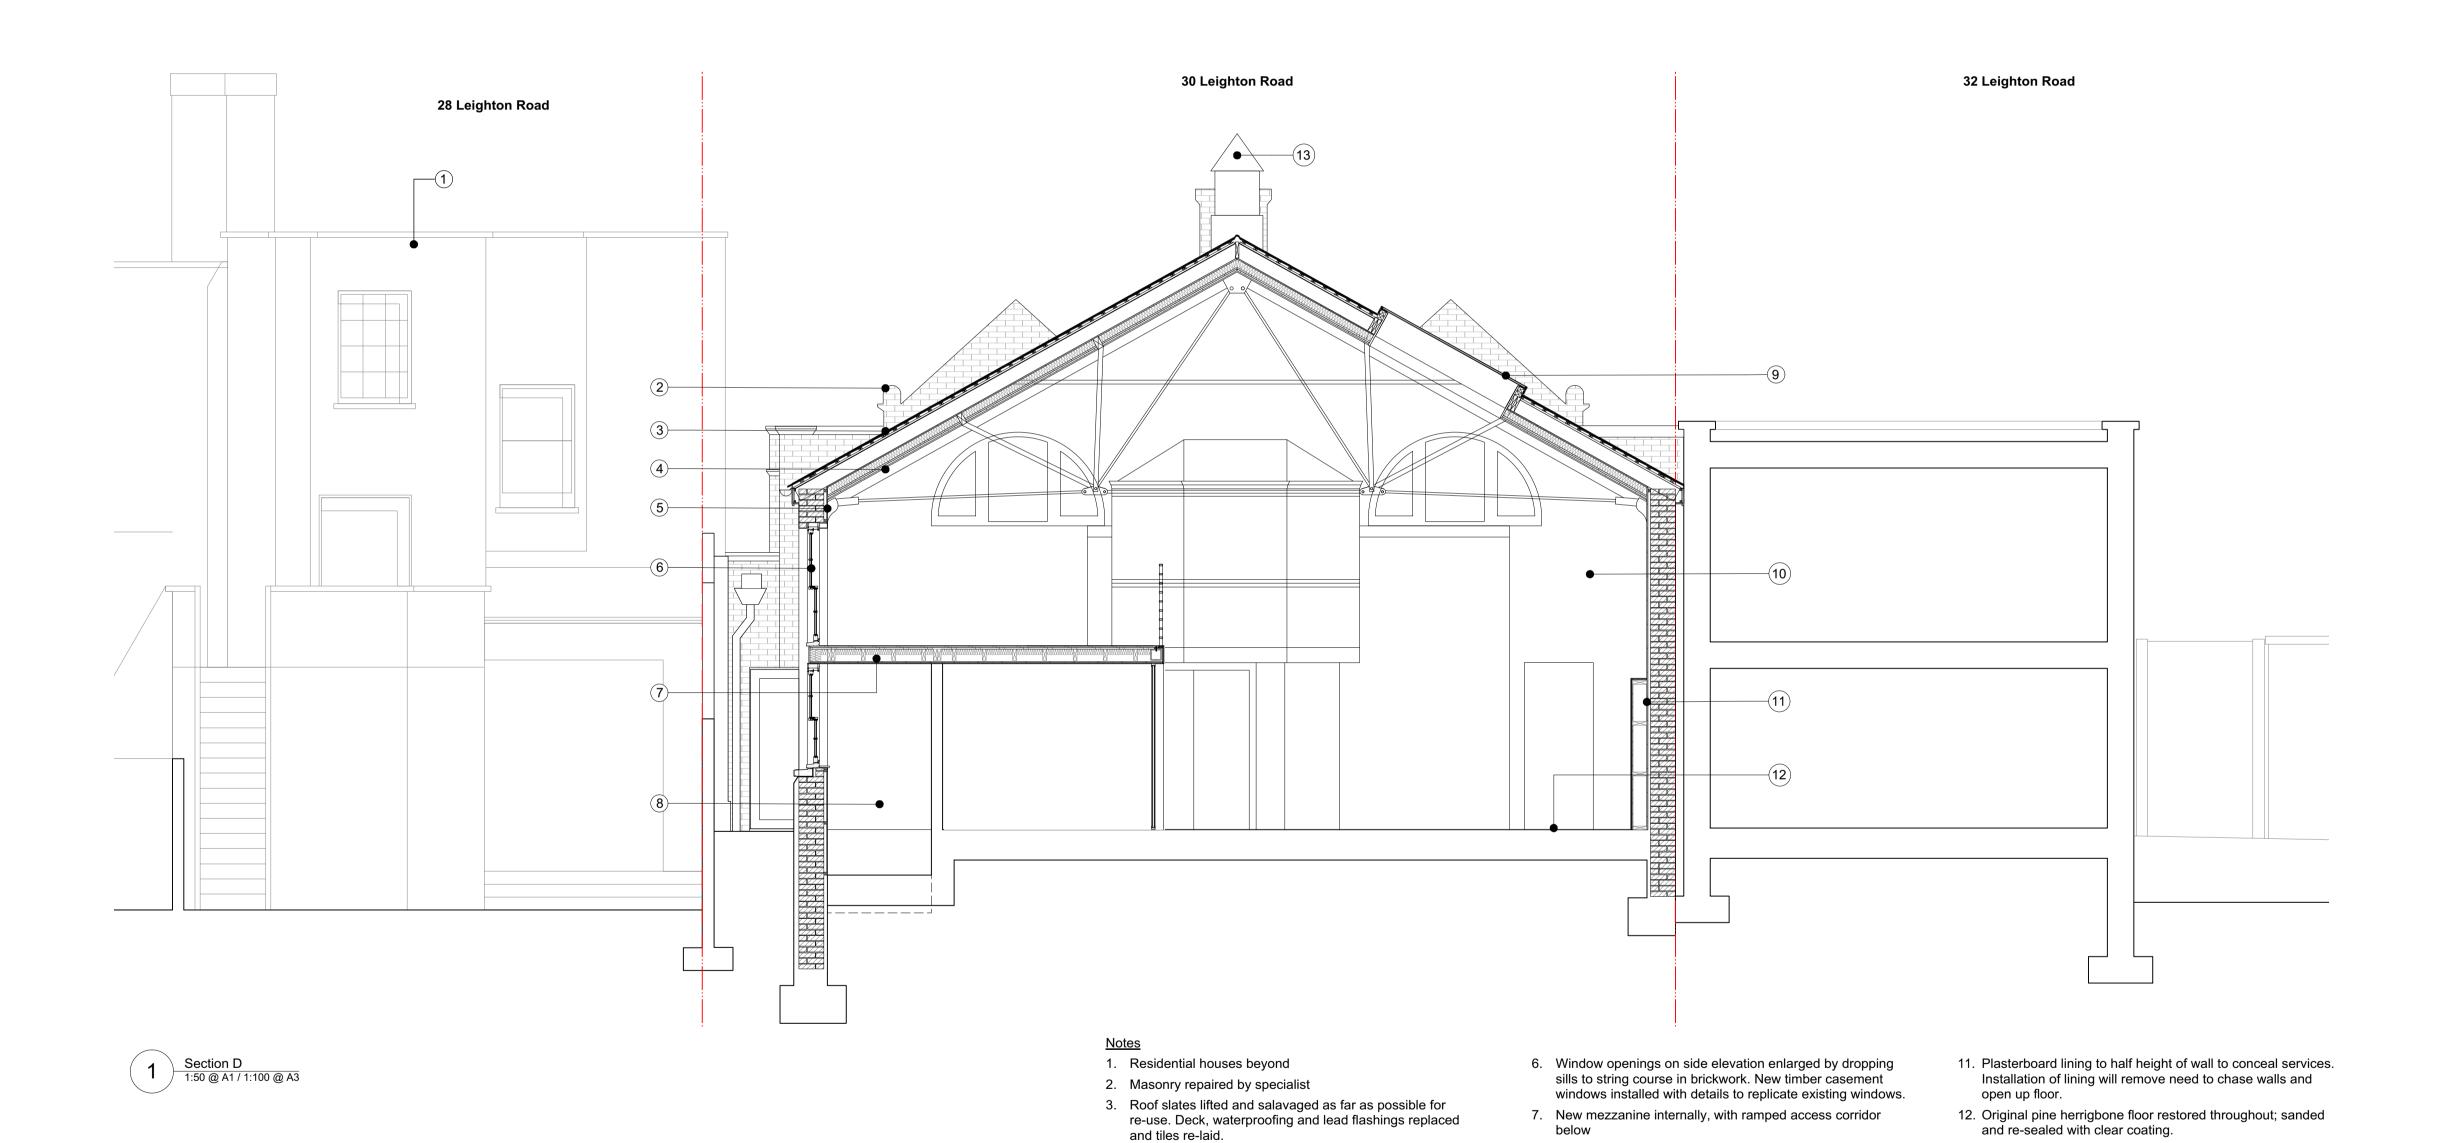

4. Roof insulated and lined internally

redecorated

5. Exposed roof trusses retained, stripped of old paint and

## Quinn Architects

Rochelle School Arnold Circus London E2 7ES +44 (0)20 7613 3843 www.quinnuk.com

 Existing roof cowls repaired and redecorated. Turrets to be fitted internally with natural ventilation control mechanisms

8. Floor levels amended internally to create ramped access

New metal framed, fixed double glazed rooflights sitting within existing openings. New flashings in lead.

10. Local lime plaster repairs internally to walls. All walls

corridor to rear of site

decorated with mineral paints.

Proposed Drawings
Section D Detail

| scale<br>1:50 @ A1 / 1:100 @ A3 | DRAWN BY<br>CE   |
|---------------------------------|------------------|
|                                 | CHECKED BY<br>LQ |