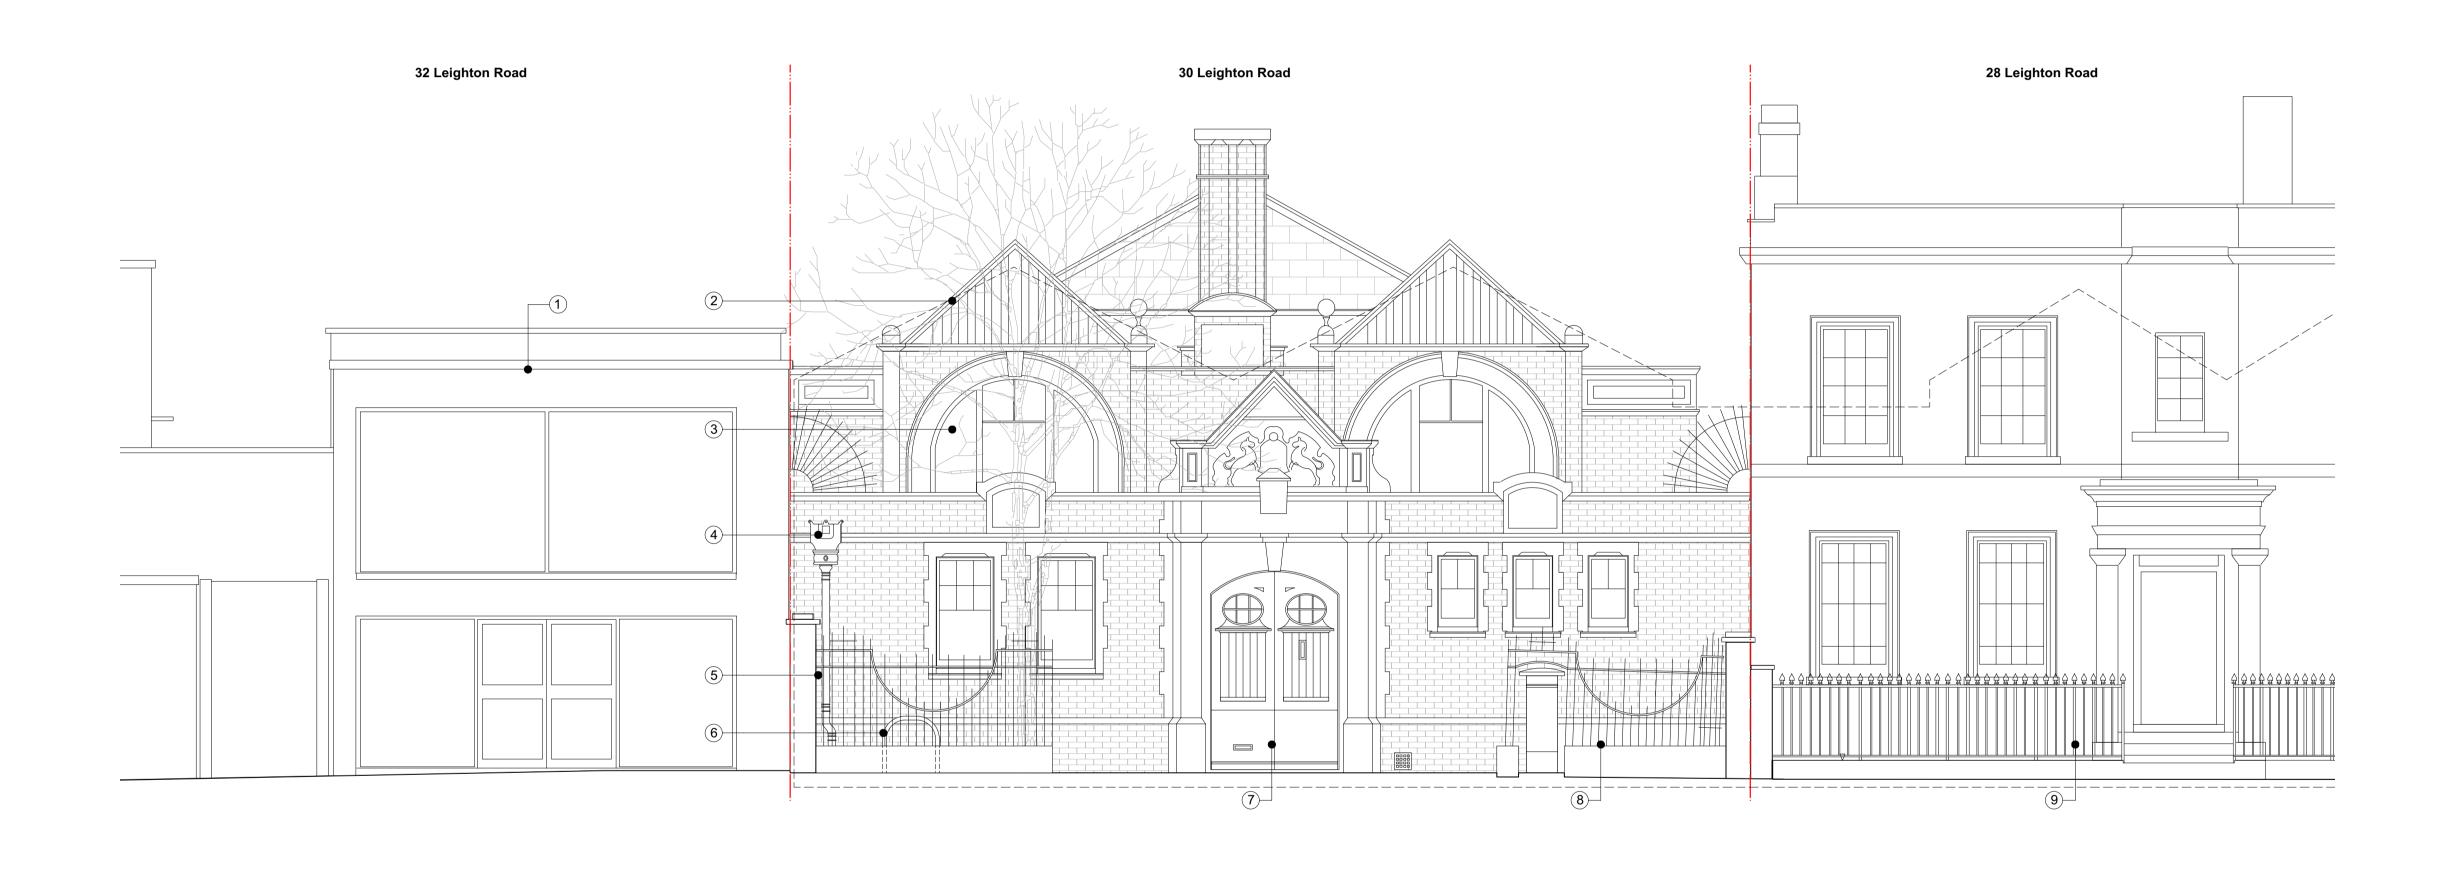

## <u>Notes</u>

- Medical centre
- 2. Front facade cleaned and repaired by specialist masonry contractor.
- Existing windows on front elevation refurbished; sanded, redecorated. Sashes eased, with new white seals and metal ironmongery fitted. Secutity bars removed.
- Original rainwater goods repainted, local repaired where necessary to tighten fixings and seal leaks
- 5. New black railing with brick base to replicate existing
- railings opposite 6. New bike parking sheffield stands in forecourt
- 7. Existing front doors and hanging lamp retained and
- 8. Existing railings redecorated.
- 9. Residential properties adjacent