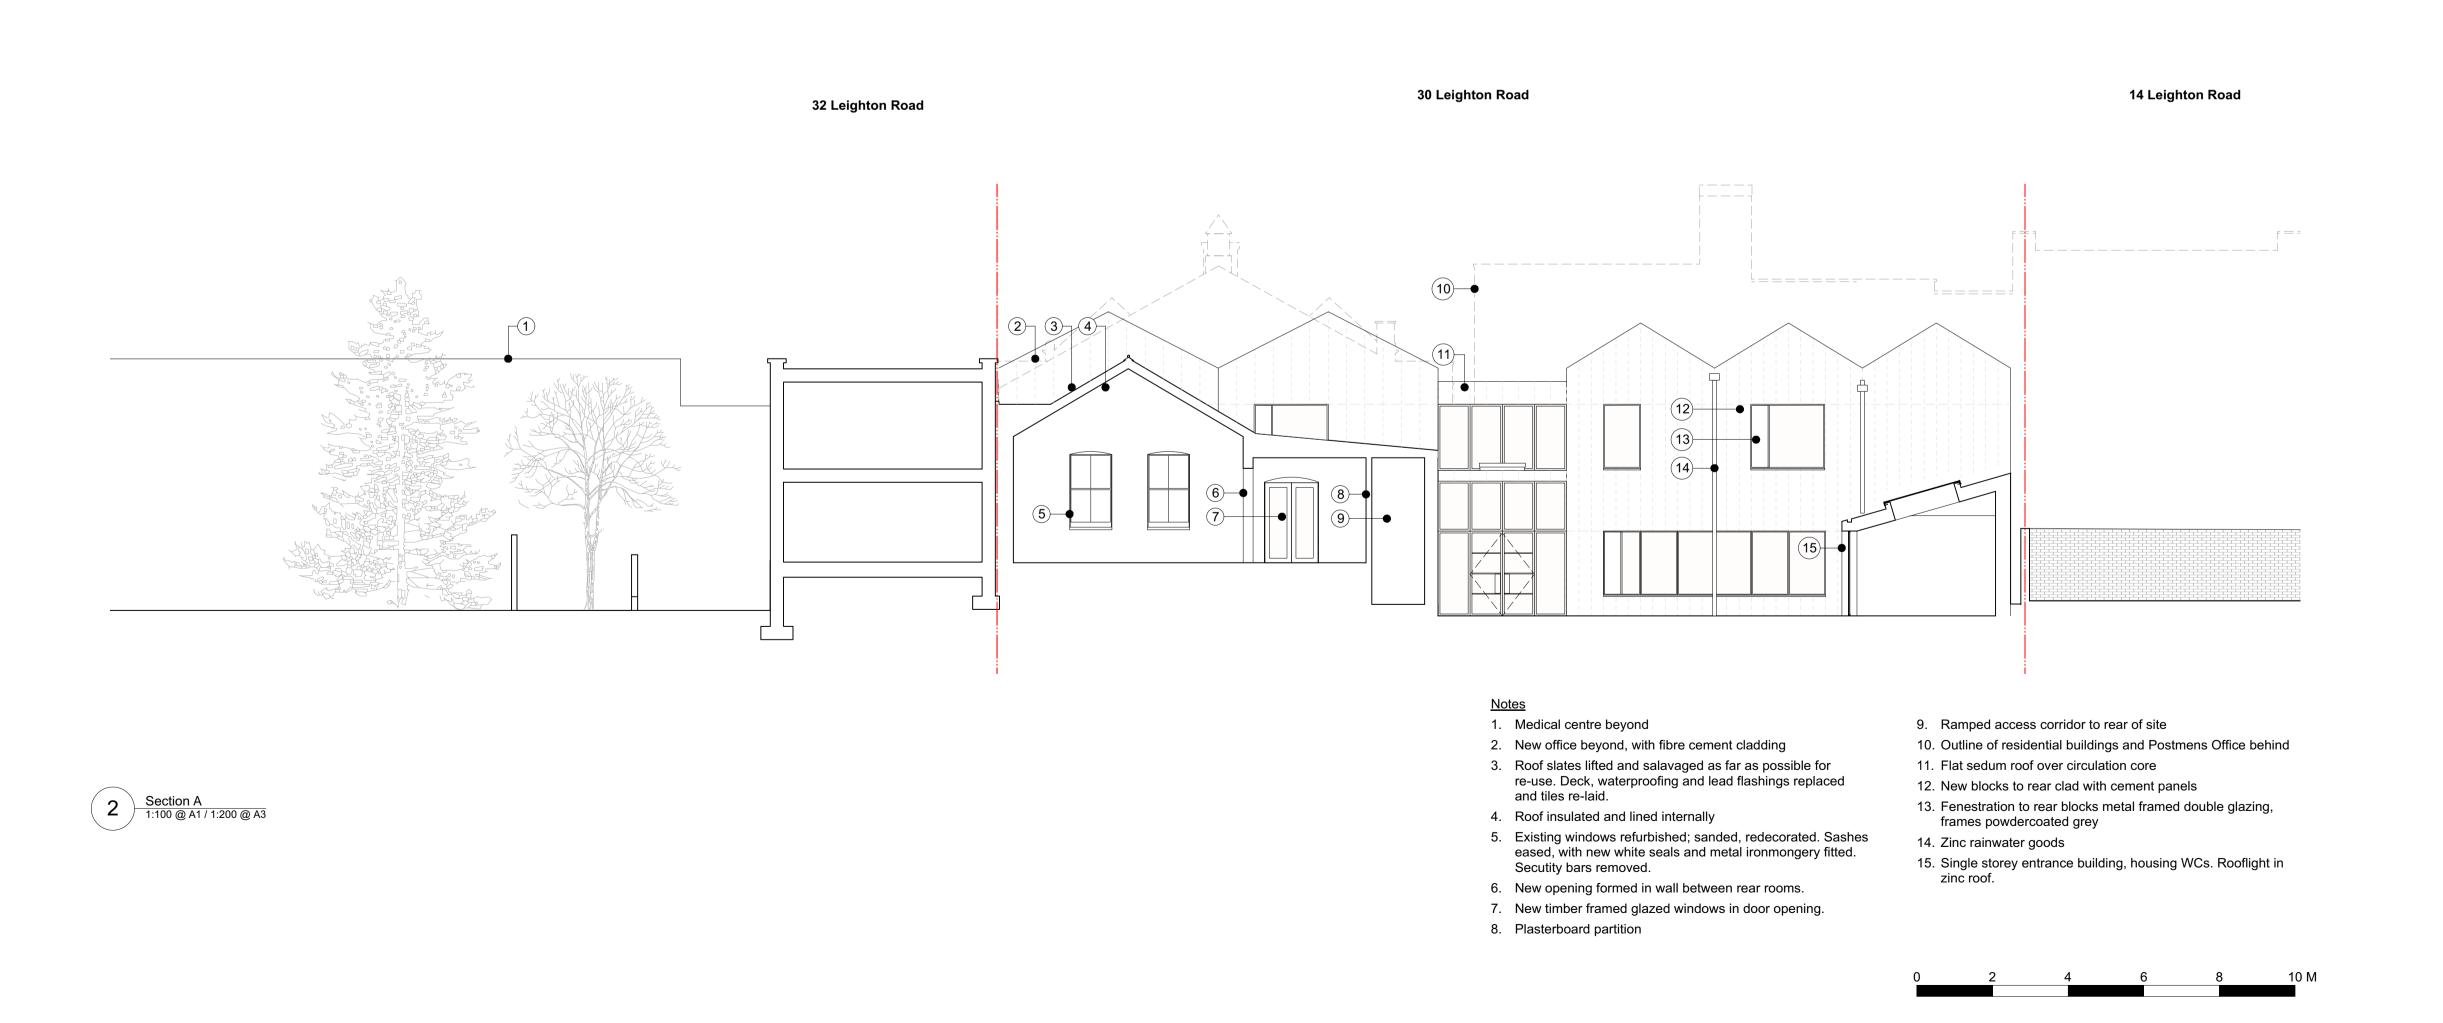

## **Quinn Architects**

Rochelle School Arnold Circus London E2 7ES +44 (0)20 7613 3843 www.quinnuk.com

DRAWING TITLE

Proposed Drawings
North Elevation
Section A

| scale<br>1:100 @ A1 / 1:200 @ A3 | CE               |
|----------------------------------|------------------|
|                                  | CHECKED BY<br>LQ |