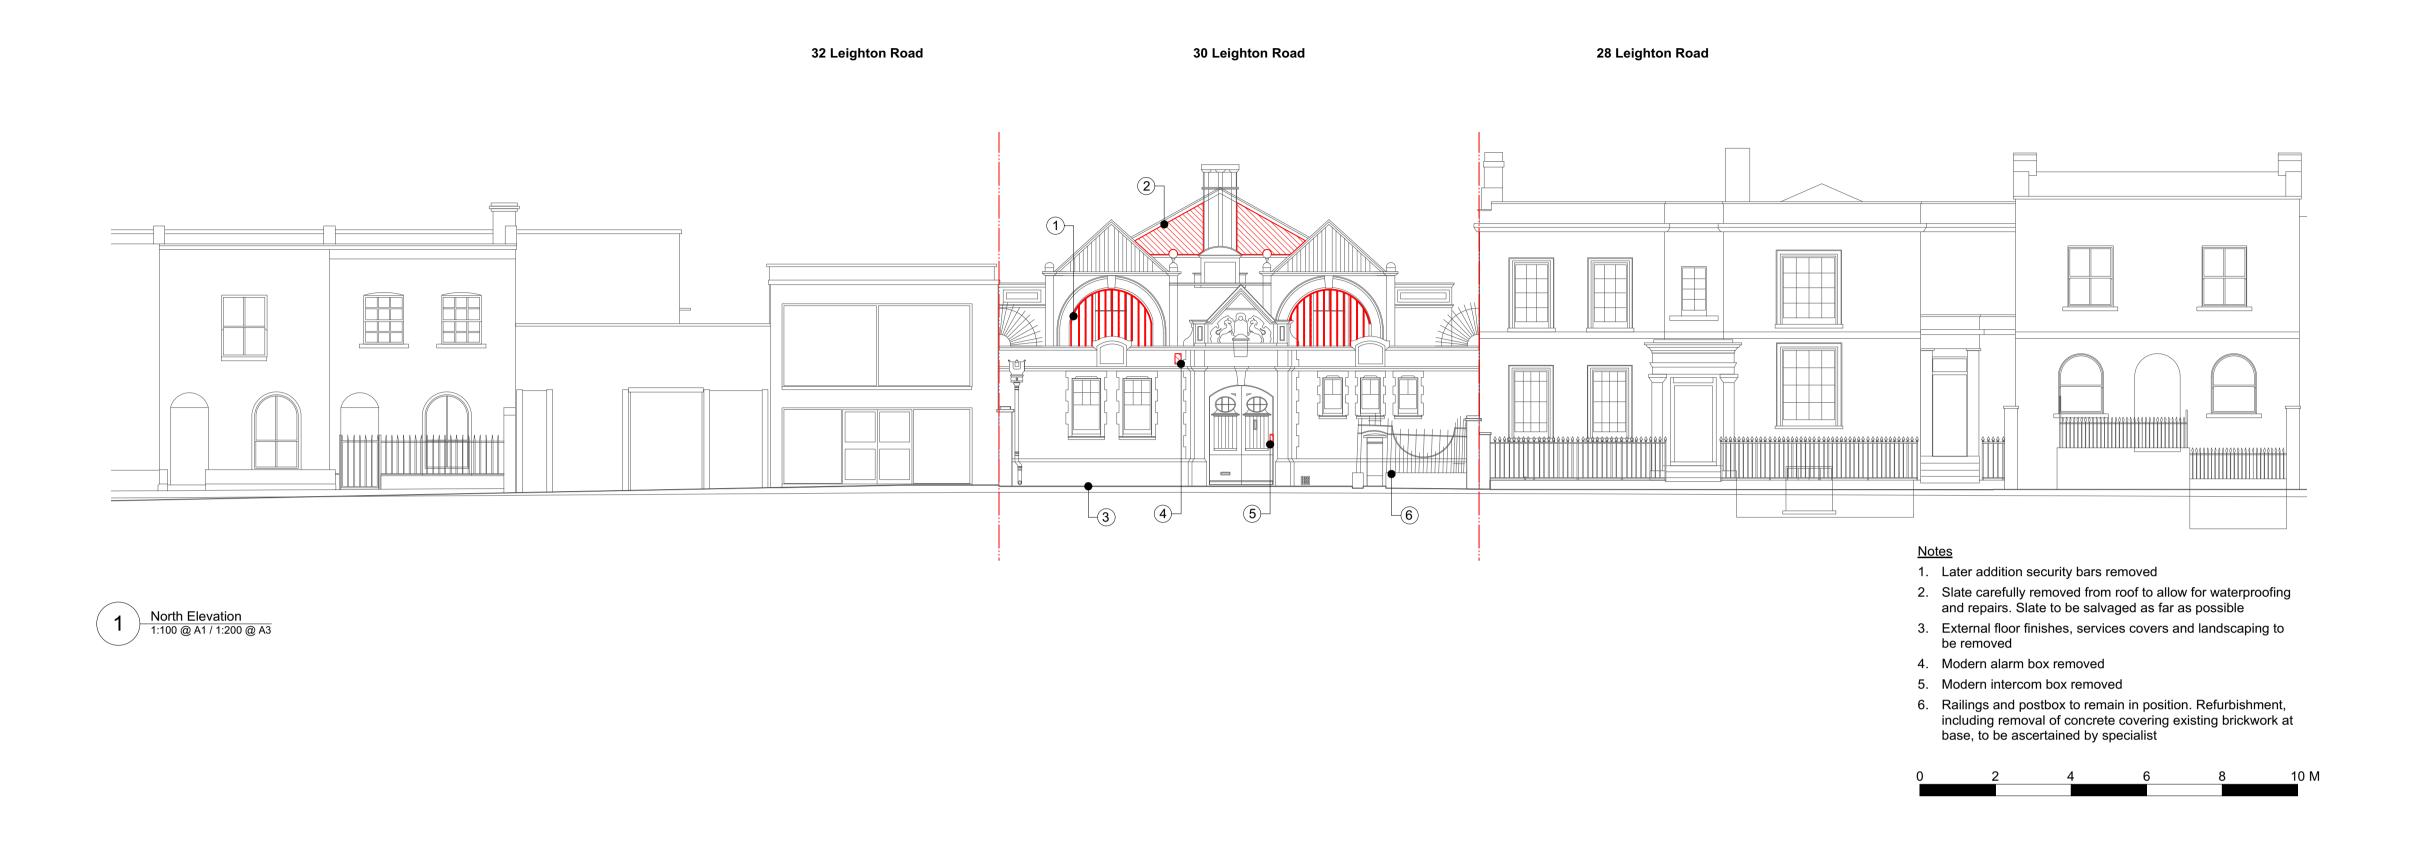

Items hatched / outlined in **red** proposed for demolition or strip-out

## Demolition Drawings North Elevation Section A

| scale<br>1:100 @ A1 / 1:200 @ A3 | DRAWN BY<br>CE   |
|----------------------------------|------------------|
|                                  | CHECKED BY<br>LQ |