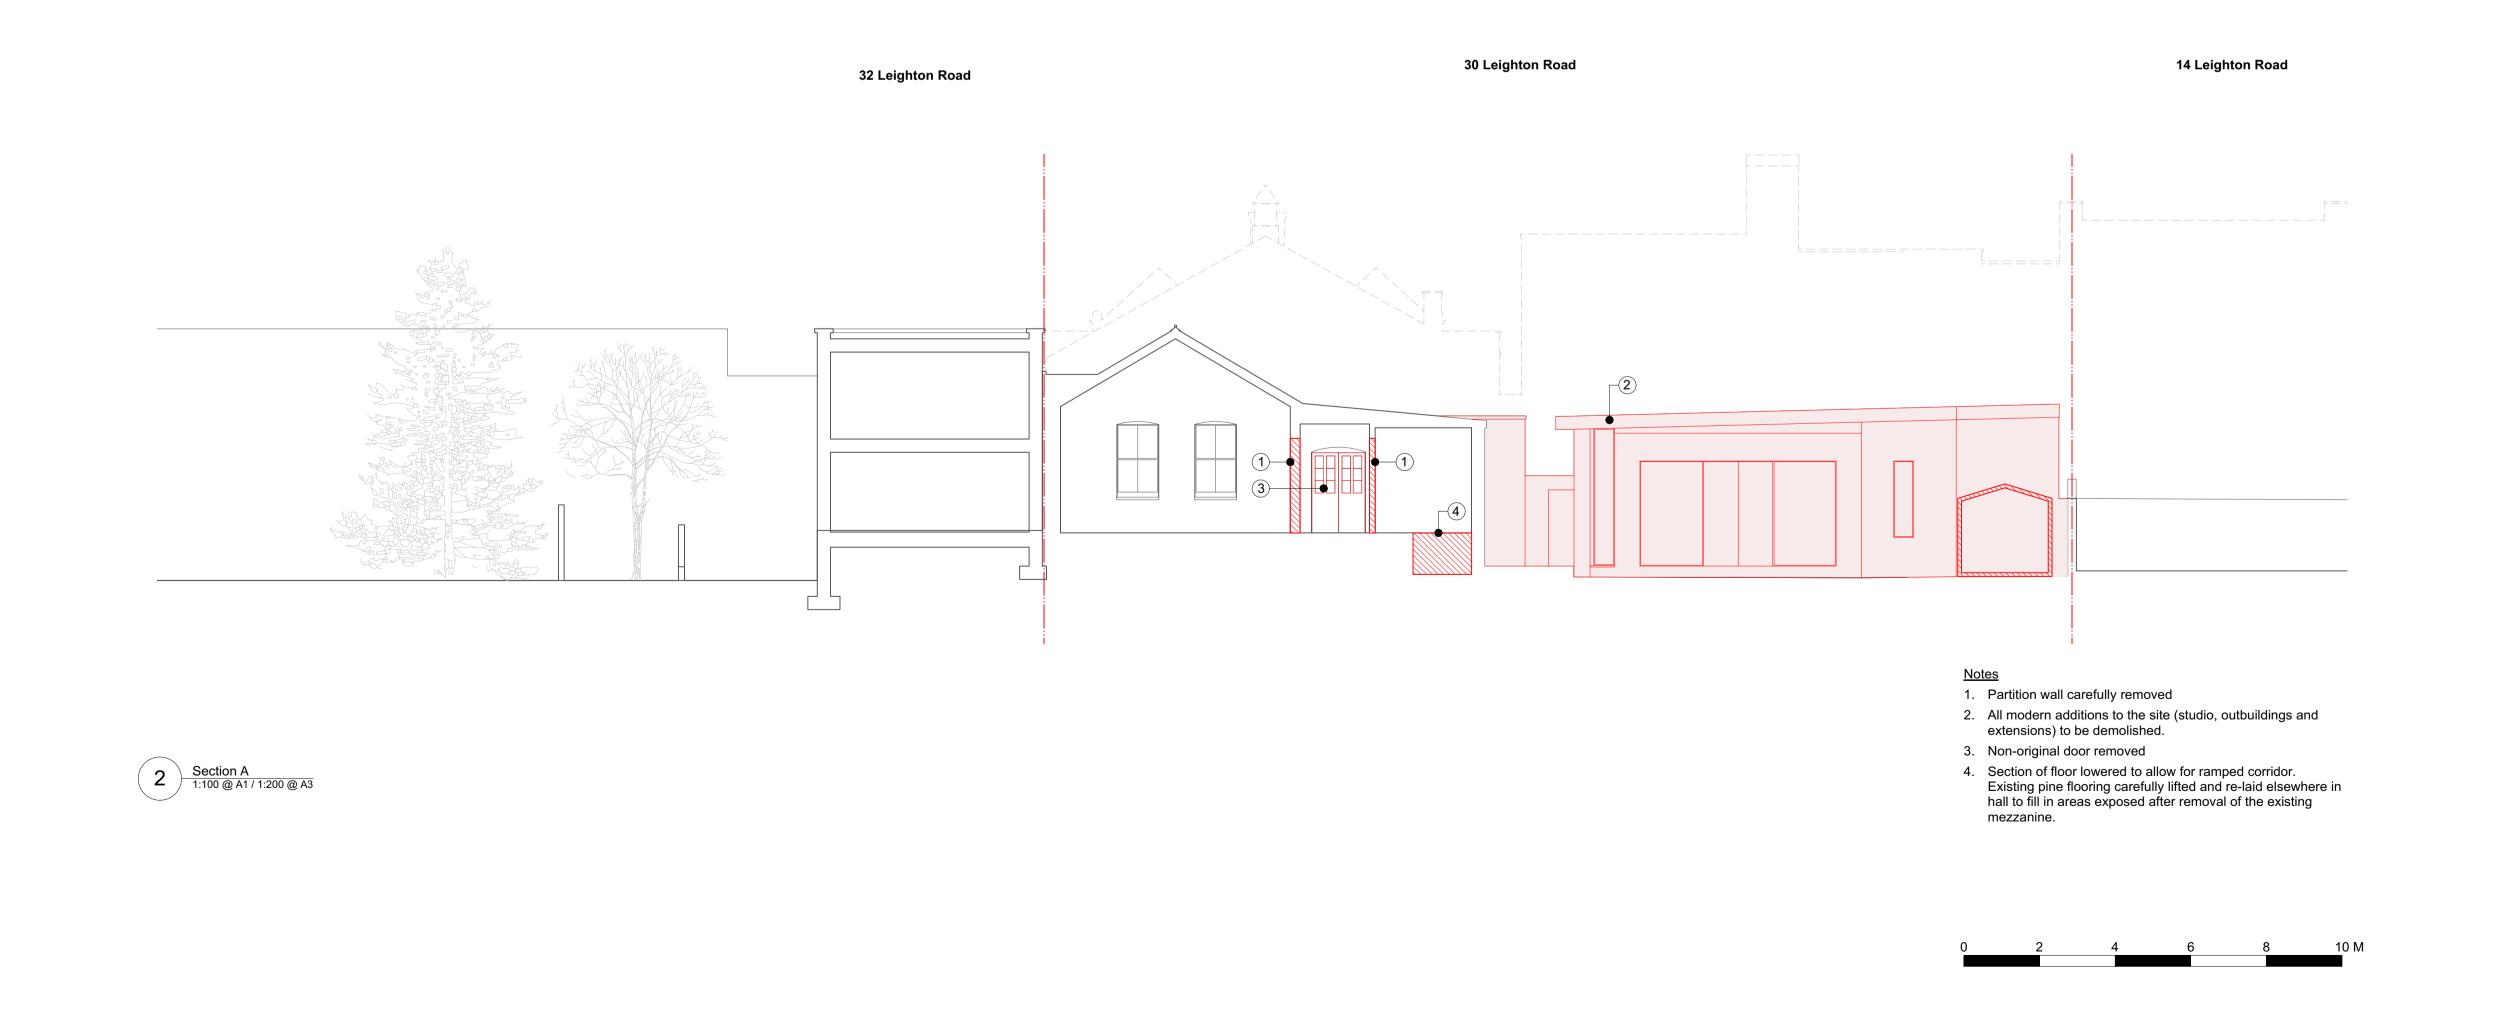

Items hatched / outlined in **red** proposed for demolition or strip-out

## Demolition Drawings North Elevation Section A

| scale<br>1:100 @ A1 / 1:200 @ A3 | DRAWN BY<br>CE   |
|----------------------------------|------------------|
|                                  | CHECKED BY<br>LQ |