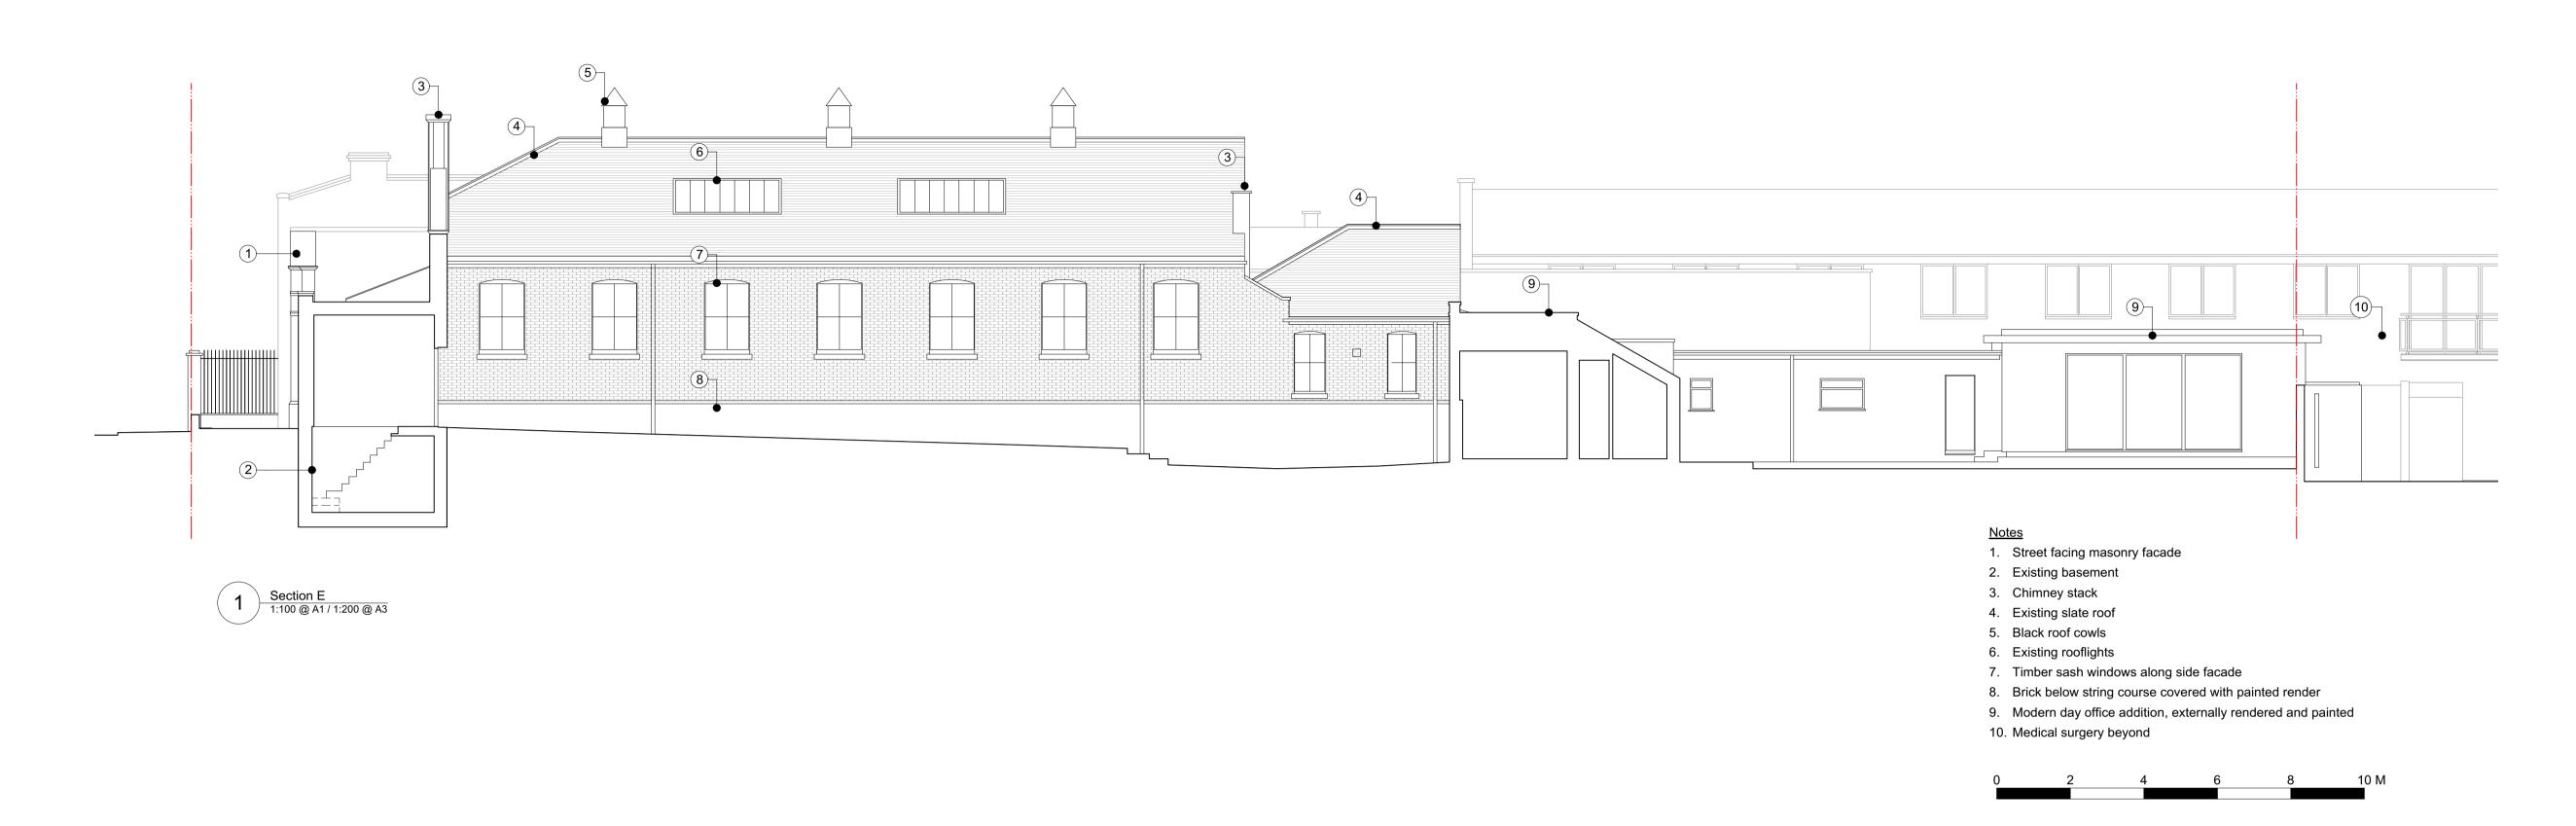

Leighton Road 32 Leighton Road

32 Leighton Road Leighton Road 30 Leighton Road 5 10 14 13 <u>Notes</u> 1. Decorative gable over entrance 2. Timber framed dioletian windows in front facade, with security grilles over Section F
1:100 @ A1 / 1:200 @ A3 3. Flat roof over entrance hall 4. Postmaster's Office over hall 5. Roof cowls over main hall Slate roof 7. Rooflights over main hall 8. Exposed painted steel trusses supporting the roof 9. Original pine woodblock floor laid in herringbone pattern 10. Timber framed dioletian windows in rear facade 11. Non-original doors and steps into atrium 12. Glass roof enclosing lower portion of Postmens Office rear wall 13. Rear facade within atrium rendered over and painted white 14. Modern day office additions to the rear, externally rendered and painted 15. Medical surgery beyond