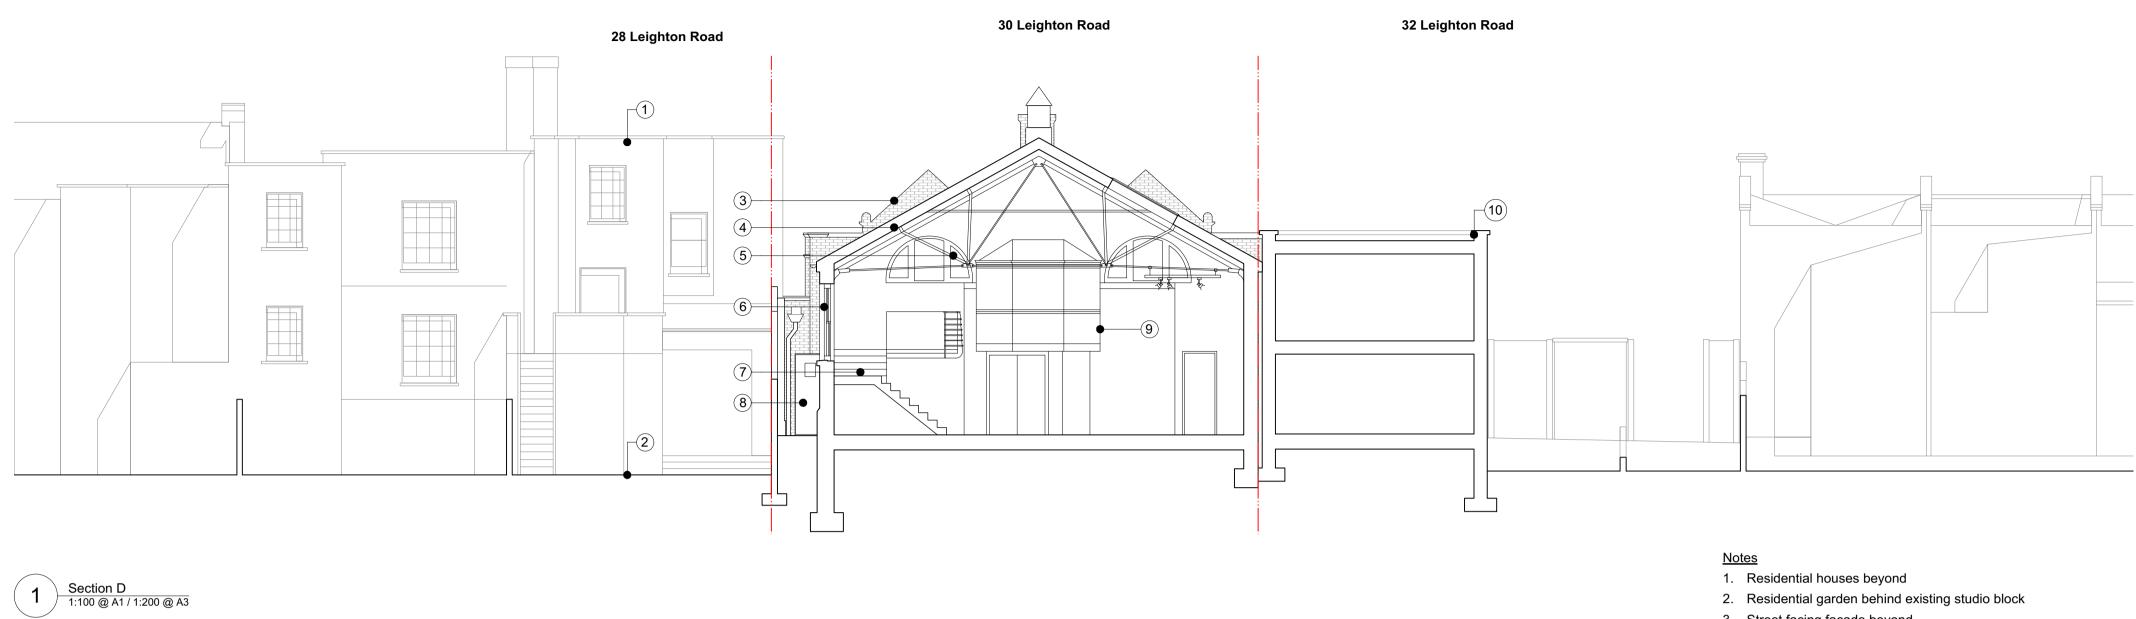

- 2. Residential garden behind existing studio block
- 3. Street facing facade beyond
- 4. Slate roof over Postmens Office hall
- 5. Exposed steel structure and trusses over hall
- 6. Timber framed sash windows along side elevation
- 7. Non-original mezzanine and stair in hall 8. Fire escape door into side passage

4

6

- 9. Postmaster's Office above hall
- 10. Medical office adjacent

2

0

10 M 8