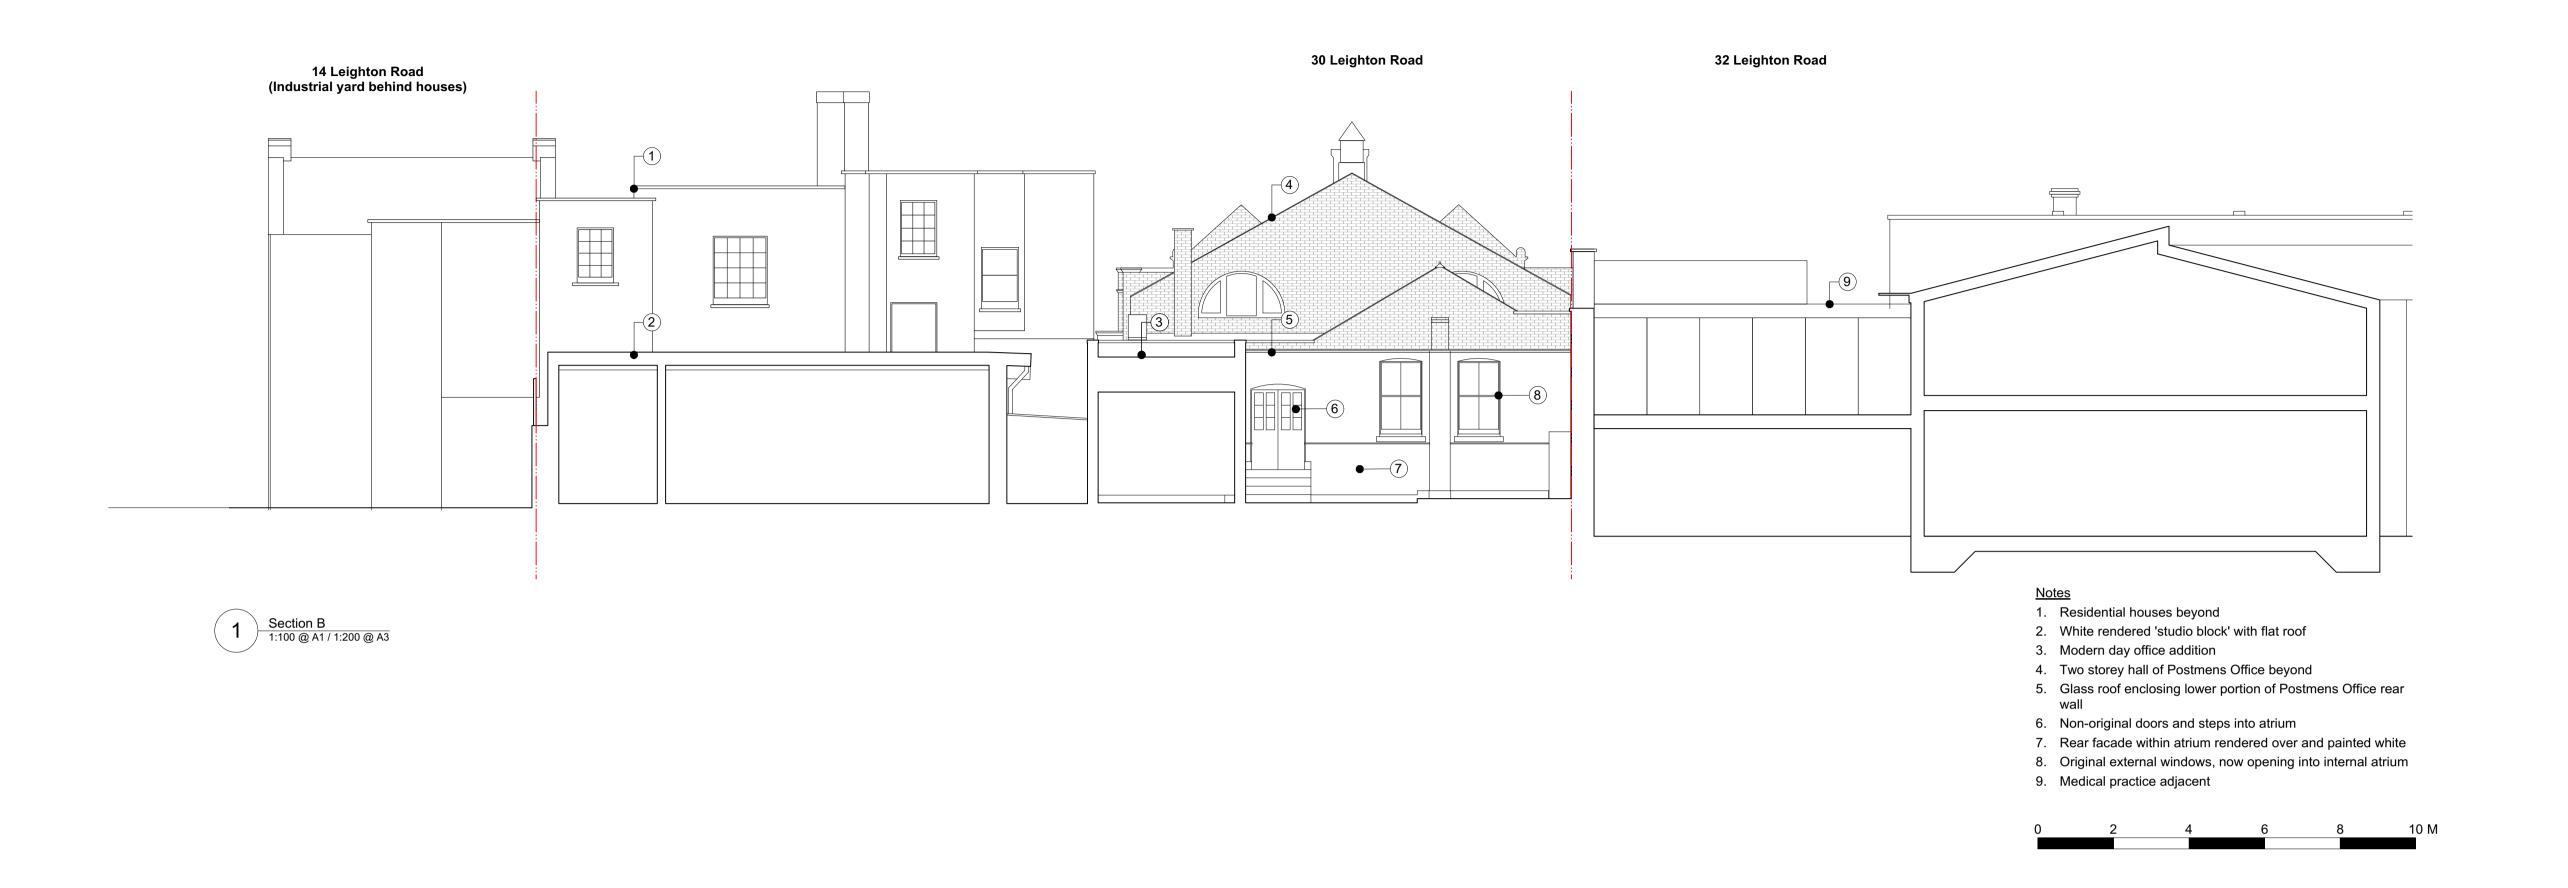

## Existing Drawings Section B Section C

| scale<br>1:100 @ A1 / 1:200 @ A3 | DRAWN BY<br>CE |
|----------------------------------|----------------|
|                                  | CHECKED BY LQ  |