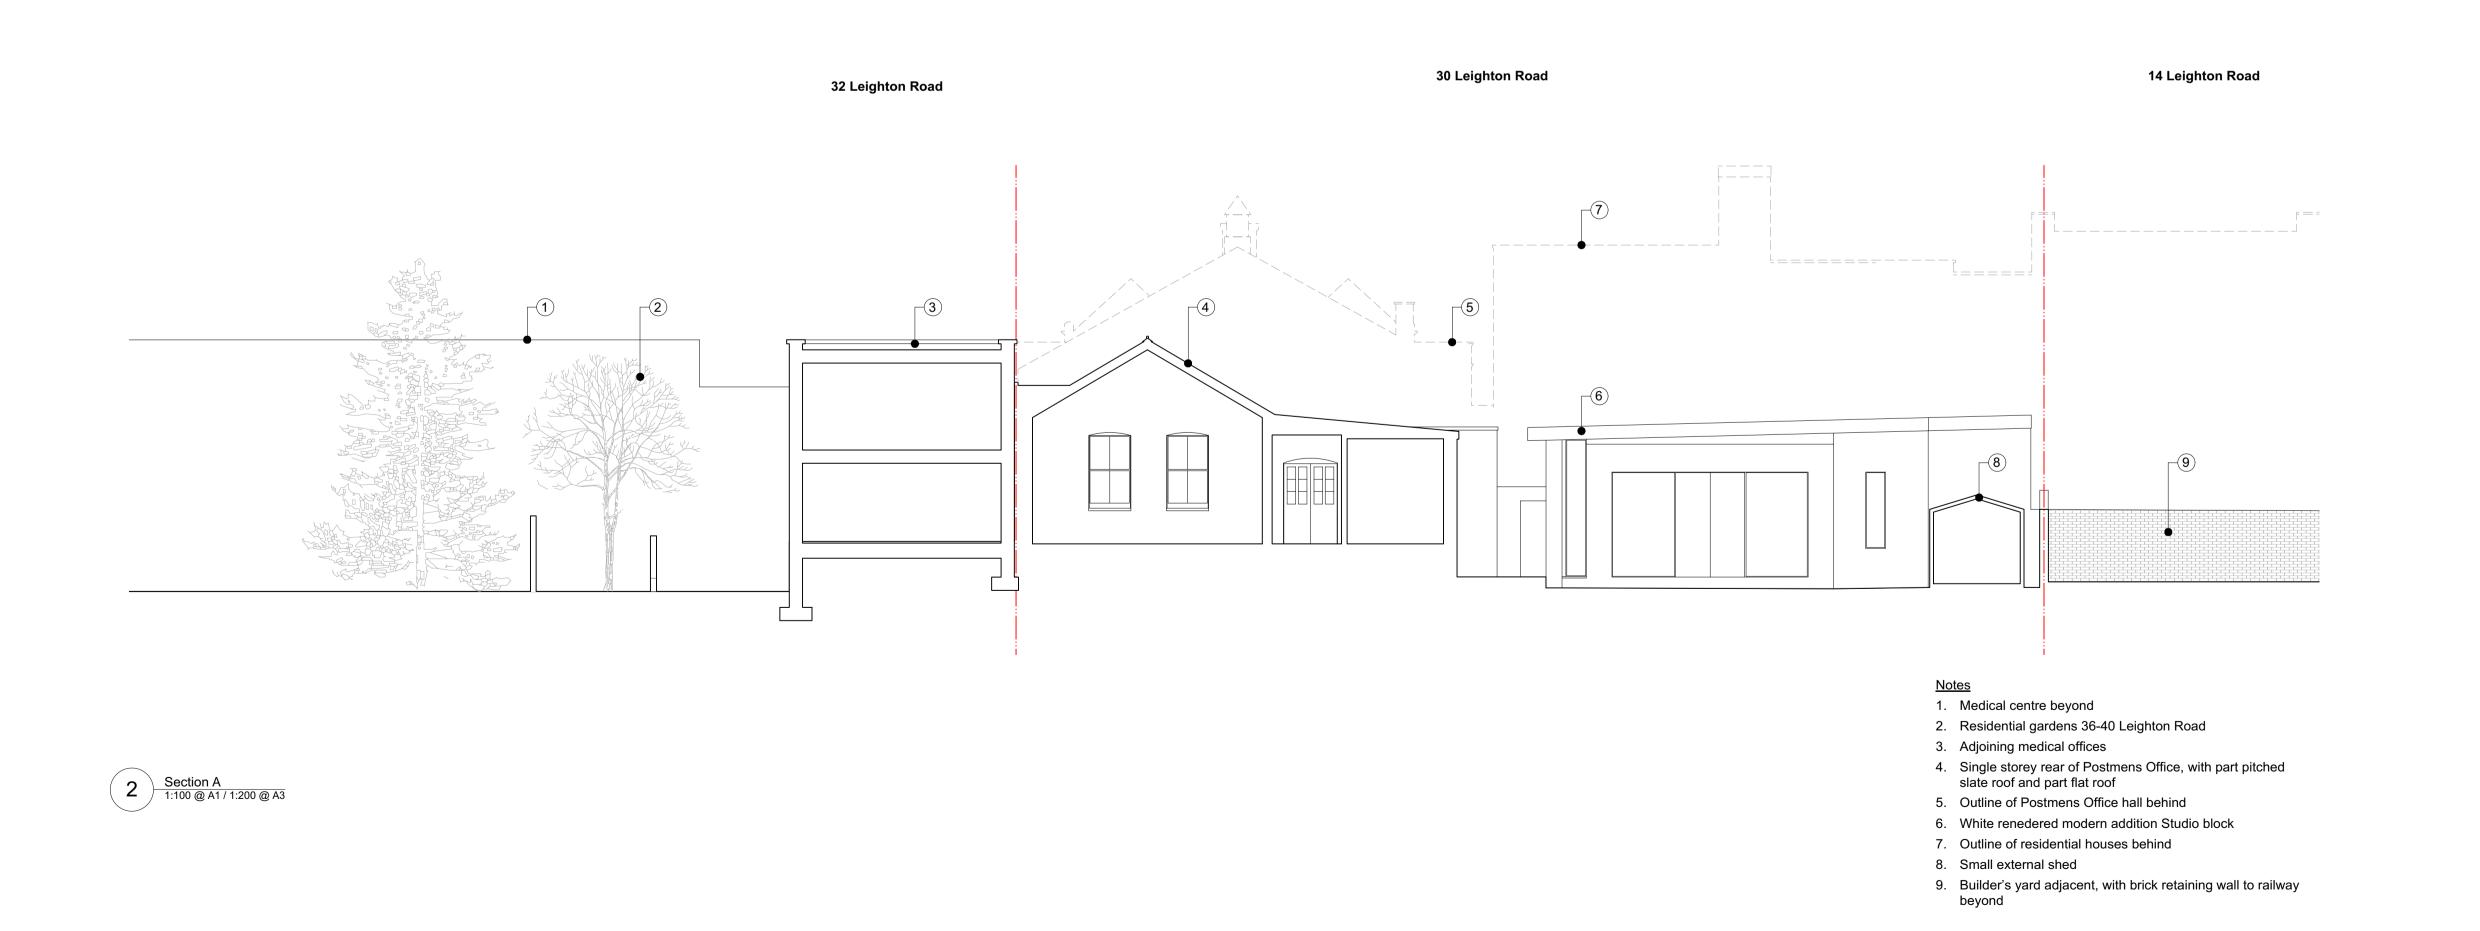

## Existing Drawings North Elevation Section A

| scale<br>1:100 @ A1 / 1:200 @ A3 | DRAWN BY<br>CE |
|----------------------------------|----------------|
|                                  | CHECKED BY     |