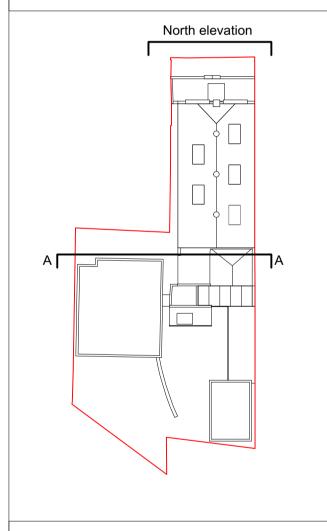

## Existing Drawings North Elevation Section A

| scale<br>1:100 @ A1 / 1:200 @ A3 | DRAWN BY<br>CE |
|----------------------------------|----------------|
|                                  | CHECKED BY     |