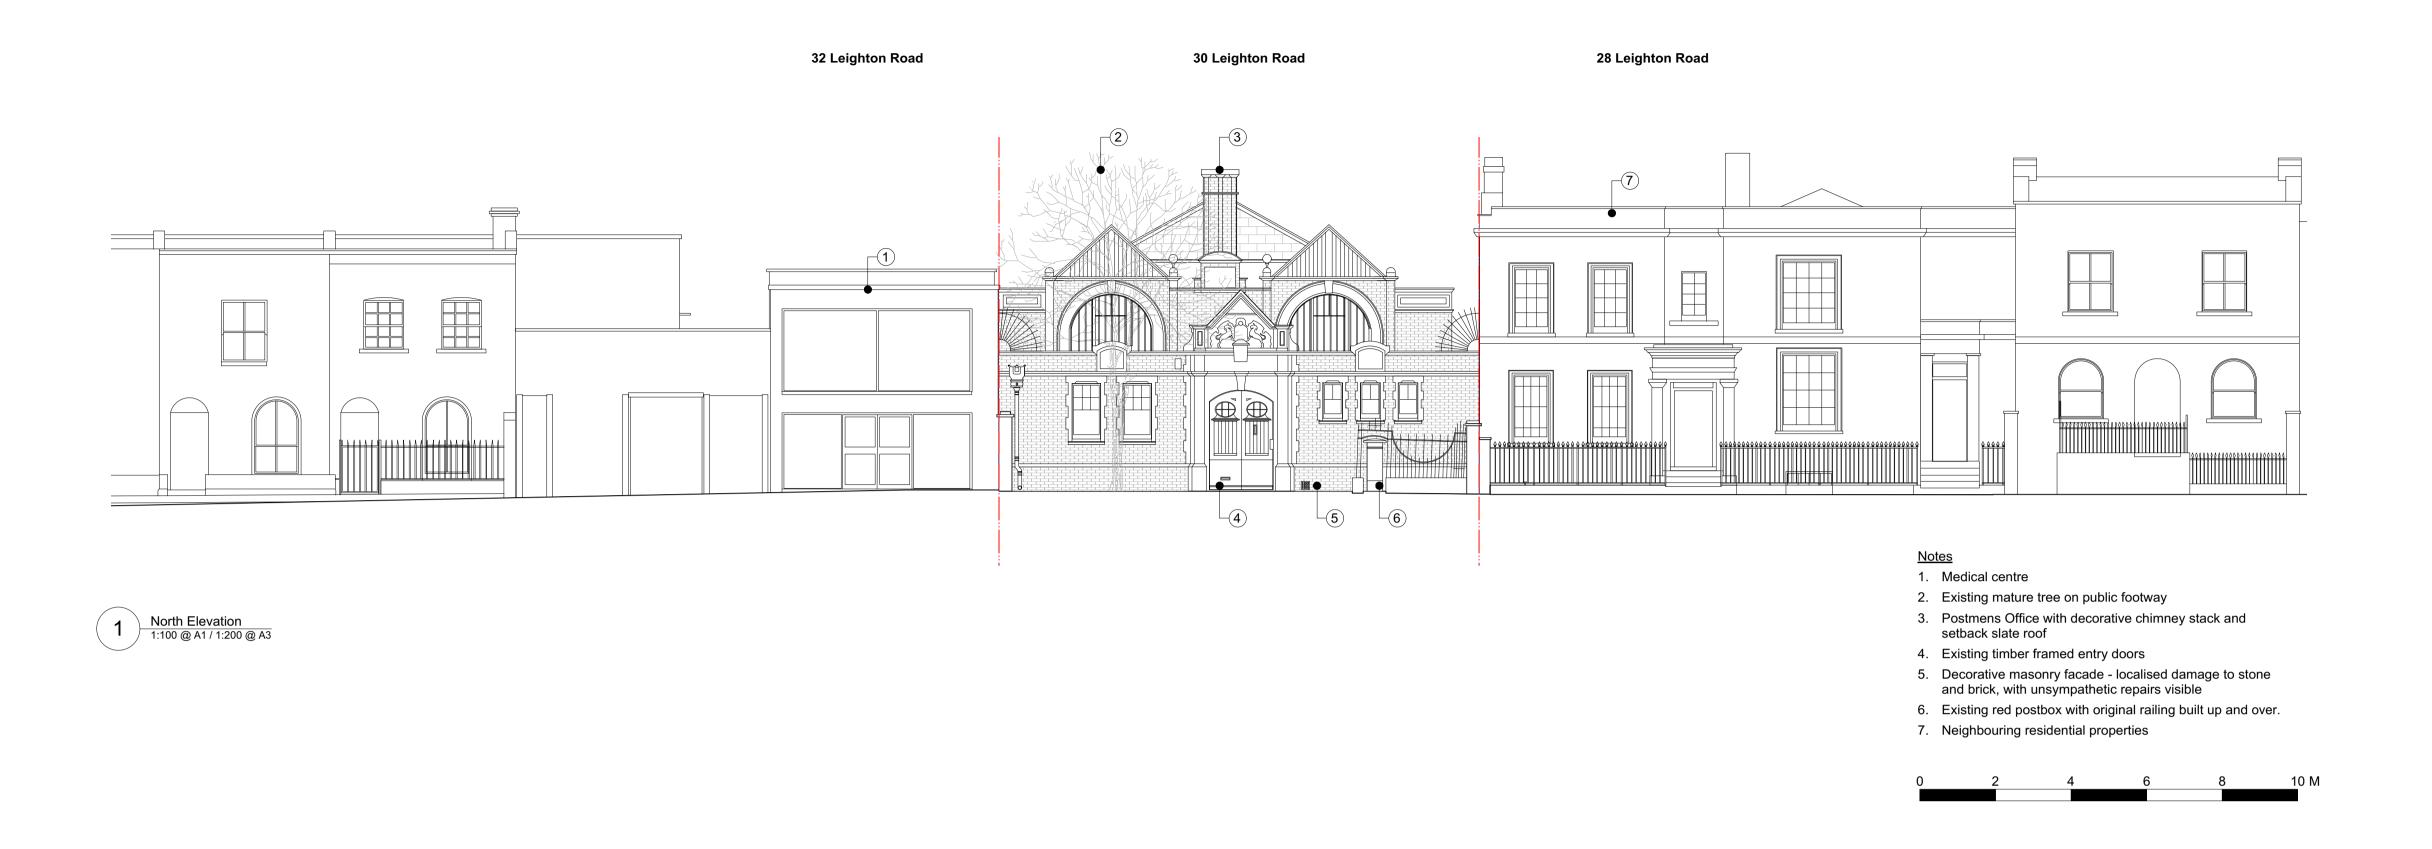

## Existing Drawings North Elevation Section A

| scale<br>1:100 @ A1 / 1:200 @ A3 | DRAWN BY<br>CE |
|----------------------------------|----------------|
|                                  | CHECKED BY     |