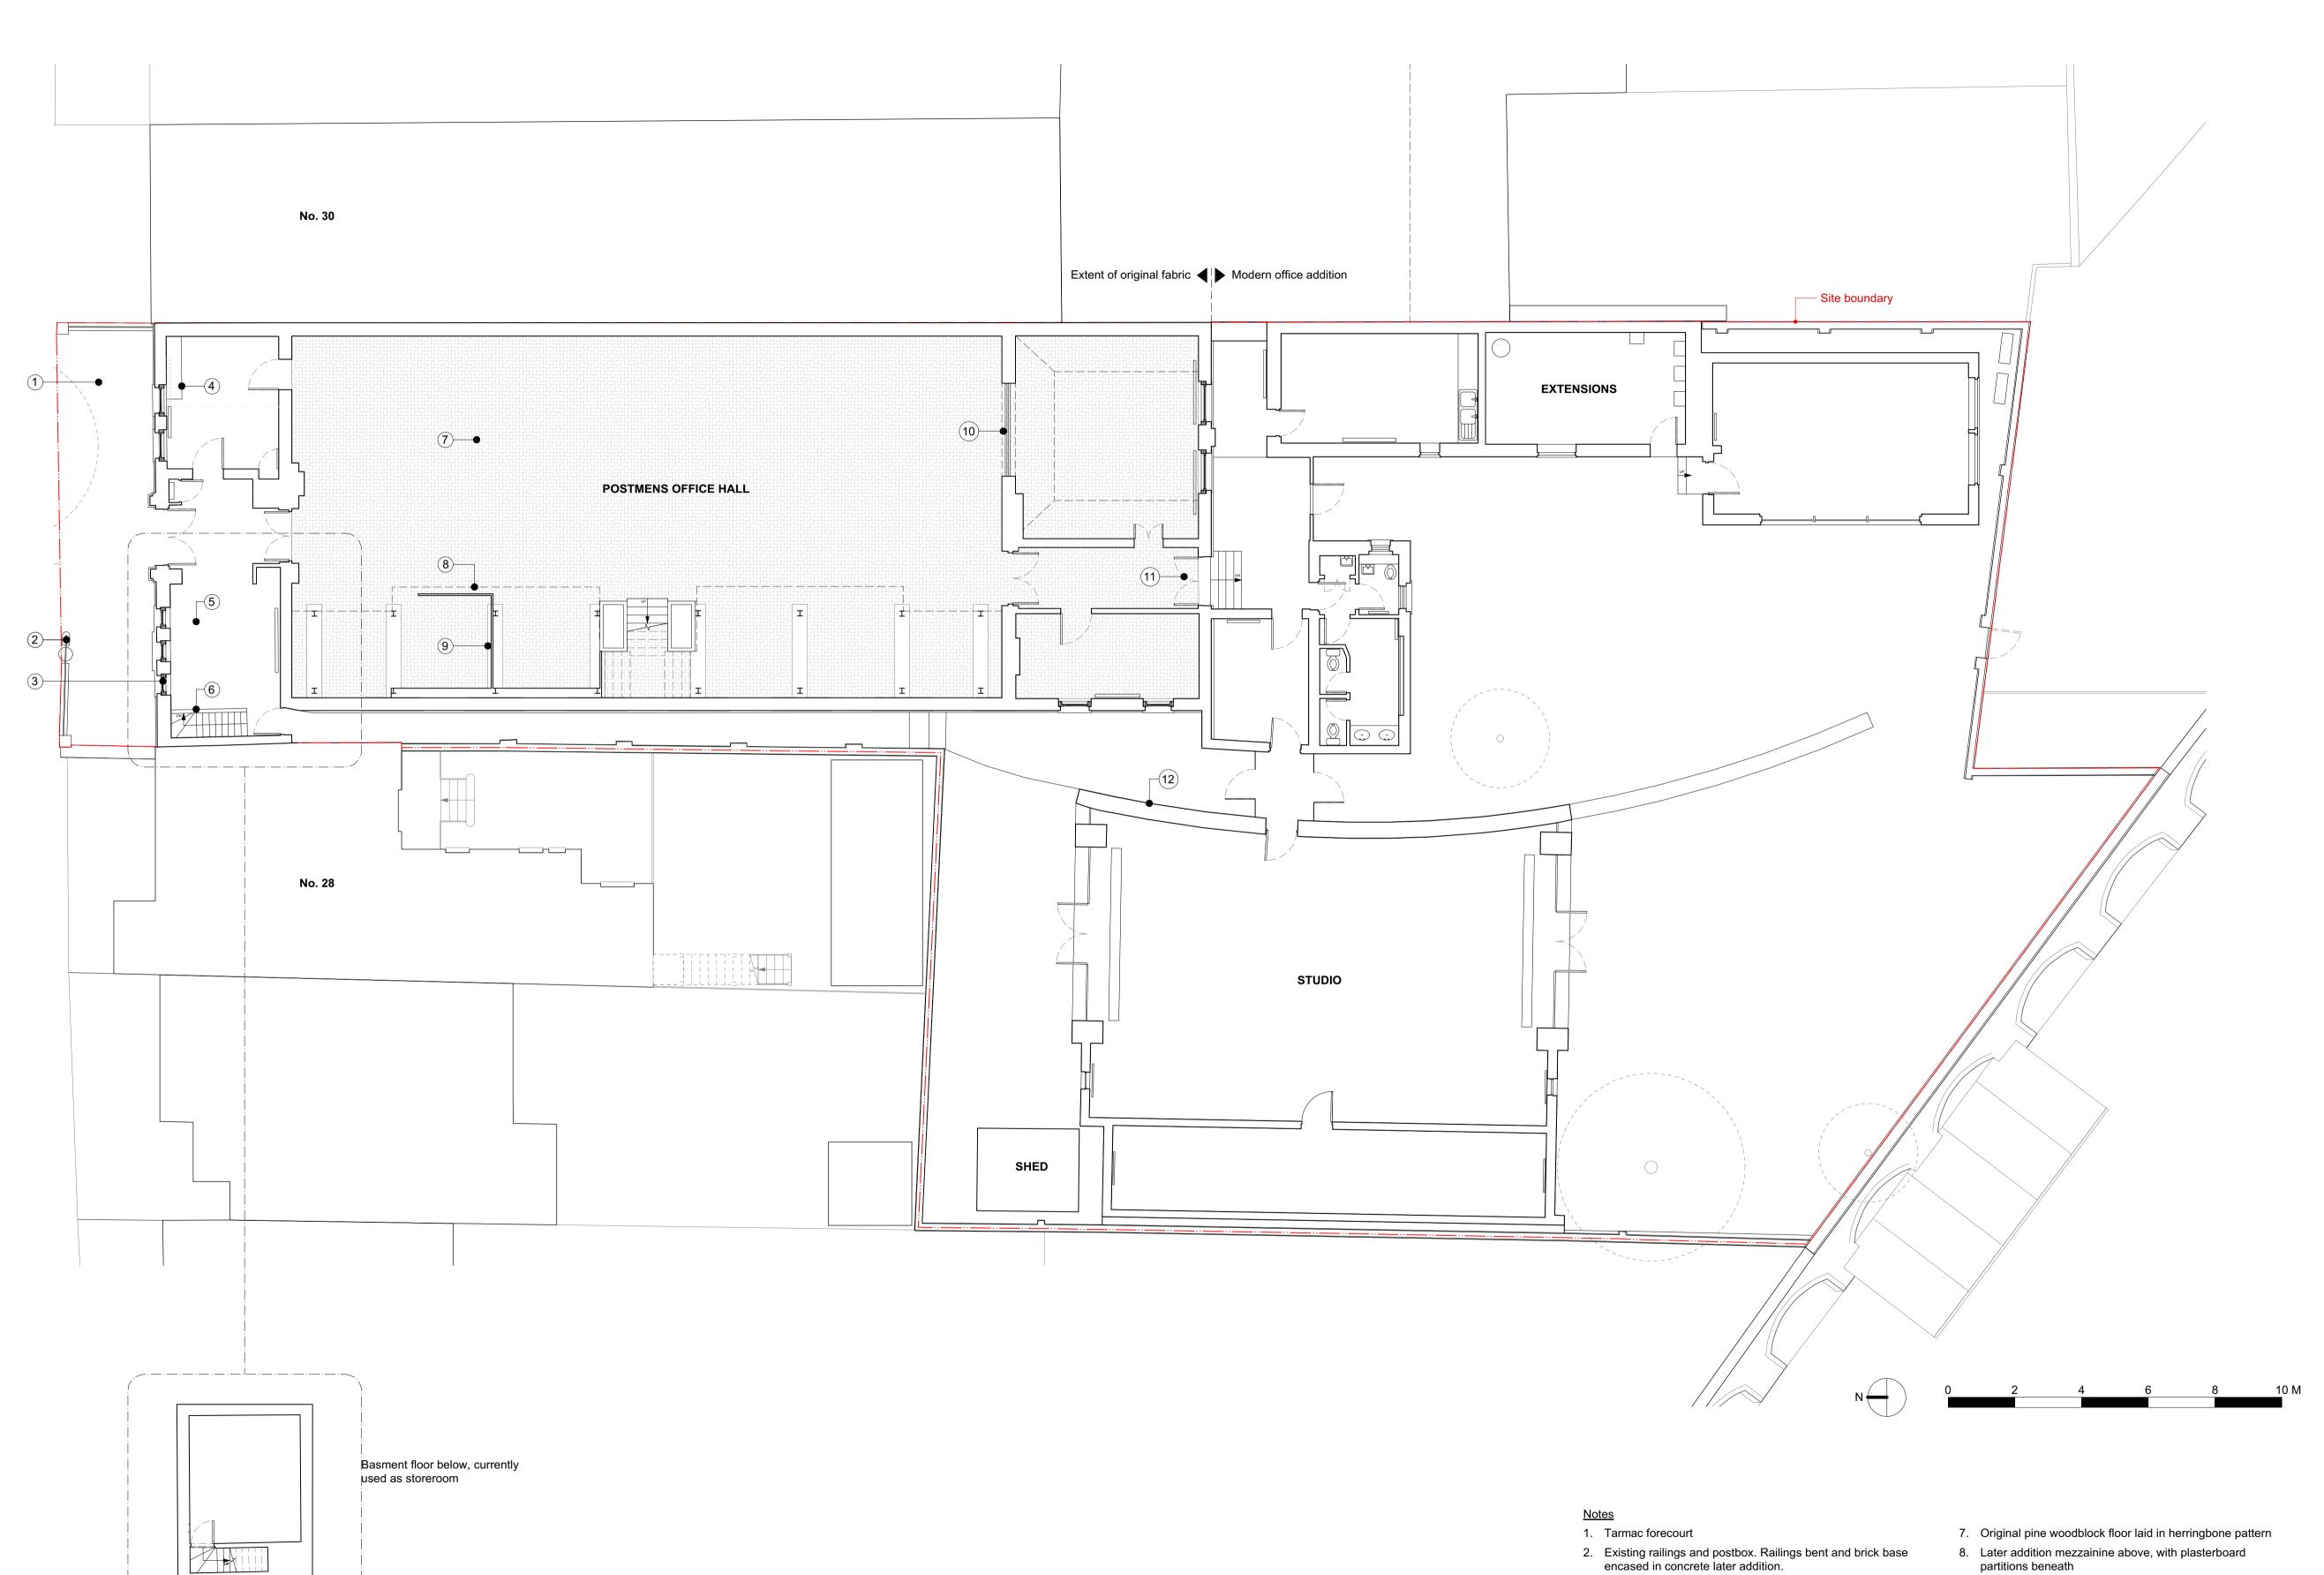

DRAWING STATUS
PLANNING

9. Steel plates and structure supporting mezzanine above;

11. Double doors (later addition) leading to stairs to enclosed

rendered buildings with modern double glazed windows and

12. Later addition of studio block and extensions; white

herringbone flooring missing

10. Internal glazing in existing opening

3. Original brick and stone facade, with timber entrance doors

and sash windows. Later addition of security bars over

4. Meters and incoming services in later addition plasterboard

6. Stair to basement with later addition timber clad partition

windows and concrete repairs to masonry.

5. Carpet and rubber flooring in entry rooms

PROJECT NO. DRAWING NO. REV. **A**