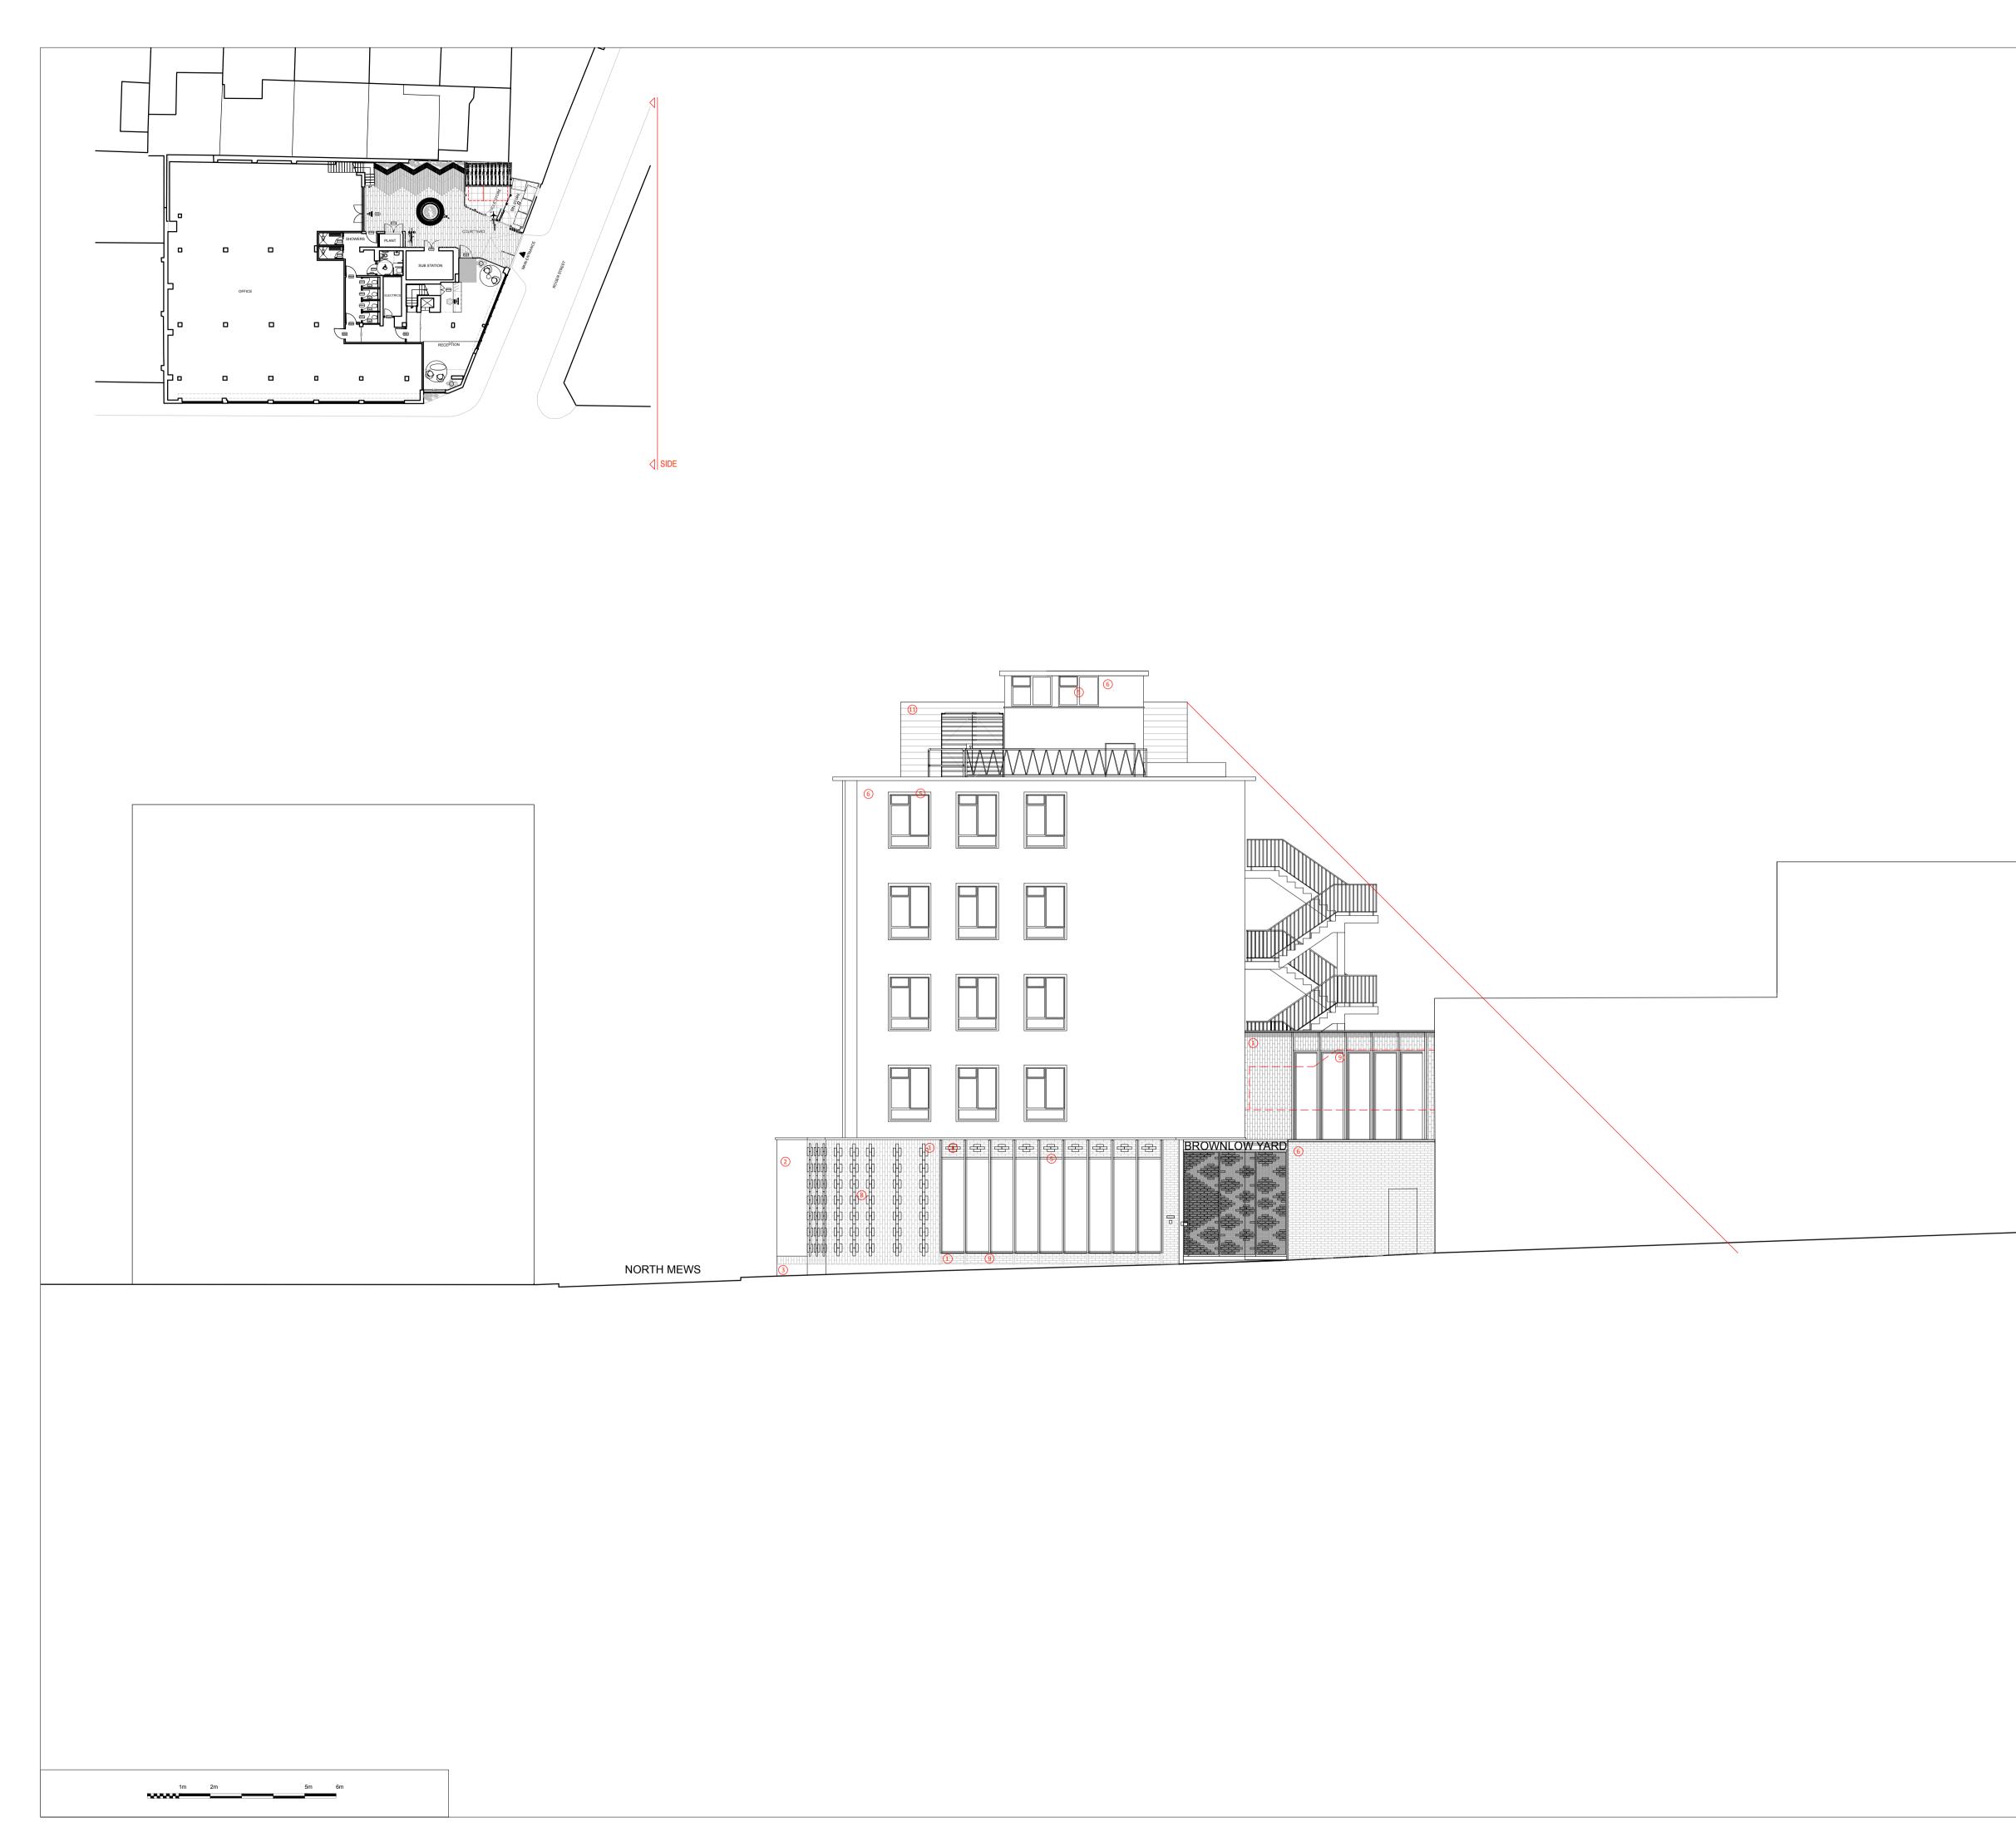

| NOTES  PAWINGS NOLCATE DESIGN INTENT ONLY.  AL DIMENSIONS IN MILLIMETERS UNLESS NOTED OTHERWISE.  THE CONTRACTOR IS RESPONSIBLE FOR TAXING AND CHECKING ALL DIMENSIONS.  DO NOT SCALE FROM THE DRAWING.  REPORT ALL CONFLICTS OF INFORMATION TO MINIFIE ARCHITECTS AND SEEK ADVICE BEFORE PROCEEDING.  THIS DRAWING IS THE COPYRIGHT OF MINIFIE ARCHITECTS AND SEEK ADVICE BEFORE PROCEEDING.  THIS DRAWING IS THE COPYRIGHT OF MINIFIE ARCHITECTS AND SEEK ADVICE BEFORE PROCEEDING.  OW OT SUBLECT TO AN IMME A STRUCTURAL SURVEY. THIS DRAWING IS BASED UFON A COPIES OF ORIGINAL ARCHIVE DRAWINGS AND ITS ACCURACY AND PROPORTIONALITY CANNOT BE WHOLLEY RELIED UFON.  1. OR DATE ISSUEREVISION  P. Petersen D36 Brick Slips 2. Light Grey Render 3. Dark Grey Render 3. Dark Grey Render 4. Stixting Facade Cleaned 5. Dark Grey Render 5. Dark Grey Render 5. Dark Grey Painted Windows 6. Existing Facade Cleaned 5. White Glazed Brick 7. Unite Glazed Brick 7. Light Grey Plant Enclosure 7. Dark |
|--------------------------------------------------------------------------------------------------------------------------------------------------------------------------------------------------------------------------------------------------------------------------------------------------------------------------------------------------------------------------------------------------------------------------------------------------------------------------------------------------------------------------------------------------------------------------------------------------------------------------------------------------------------------------------------------------------------------------------------------------------------------------------------------------------------------------------------------------------------------------------------------------------------------------------------------------------------------------------------------------------------------------------------------------------------------------------------------------------------------------------------------------------------------------------------------------------------------------------------------------------------------------------------------------------------------------------------------------------------------------------------------------------------------------------------------------------------------------------------------------------------------------------------------------------------------------------------------------------------------------------------------------------------------------------------------------------------------------------------------------------------------------------------------------------------------------------------------------------------------------------------------------------------------------------------------------------------------------------------------------------------------------------------------------------------------------------------------------------------------------------|
| C       11.02.2020       Addition of short stay cycle provision.         B       13.11.2019       45degree line added.         A       04.11.2019       Amendments to roof plant.                                                                                                                                                                                                                                                                                                                                                                                                                                                                                                                                                                                                                                                                                                                                                                                                                                                                                                                                                                                                                                                                                                                                                                                                                                                                                                                                                                                                                                                                                                                                                                                                                                                                                                                                                                                                                                                                                                                                              |
| CHARLES DARWIN HOUSE<br>12 ROGER STREET<br>HOLBORN<br>LONDON<br>WC1N 2JU<br>DRAWING TITLE:<br>PROPOSED SIDE ELEVATION<br>DRAWN: RC SCALE: 1:100@A1 NORTH<br>CHECKED: BM DATE: OCT '19<br>PROJECT NO.: 1575 DRAWING NO.: AE(2)11<br>STATUS: PLANNING<br>PROJECT NO.: 1575 STATUS: PLANNING<br>MINIFIE ARCHITECTS<br>Studio 1,<br>14 Marshalsea Road<br>London SE1 1HL<br>© Minife Architeds Ltd.                                                                                                                                                                                                                                                                                                                                                                                                                                                                                                                                                                                                                                                                                                                                                                                                                                                                                                                                                                                                                                                                                                                                                                                                                                                                                                                                                                                                                                                                                                                                                                                                                                                                                                                                |