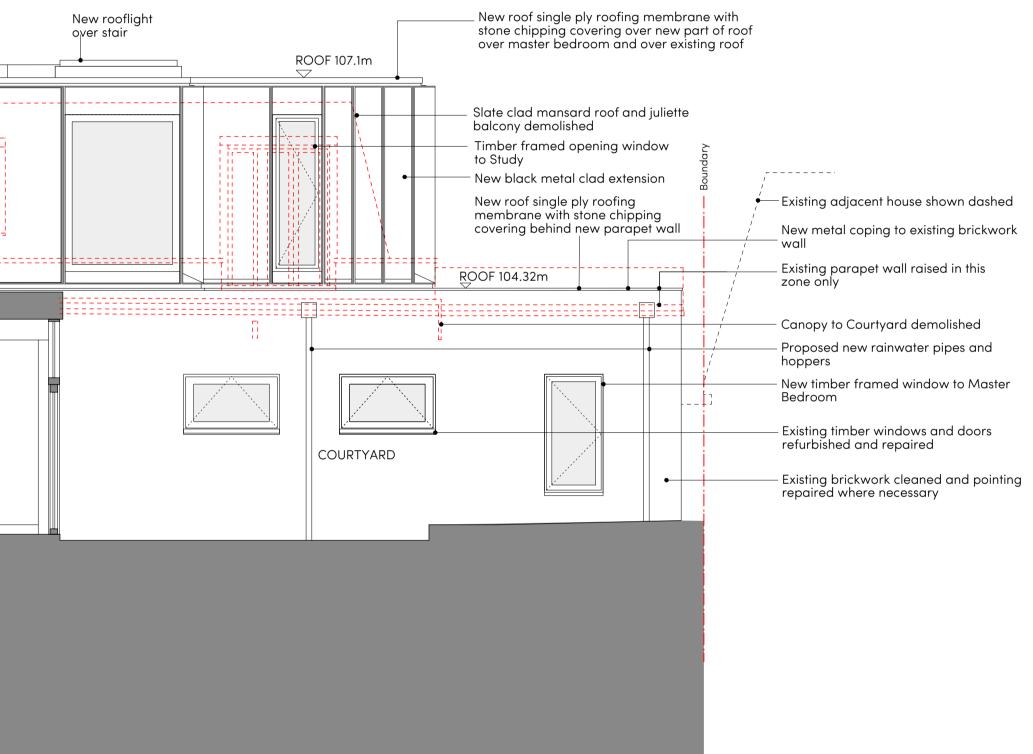

| Existing water tanks removed                                                                                                                                                                                                                                                                                                                                | <b></b>  | .===;                 |
|-------------------------------------------------------------------------------------------------------------------------------------------------------------------------------------------------------------------------------------------------------------------------------------------------------------------------------------------------------------|----------|-----------------------|
| New solar thermal panels                                                                                                                                                                                                                                                                                                                                    |          |                       |
| Existing mansard roof demolished<br>and replaced with new 1st floor<br>extension<br>New black metal clad extension<br>New timber framed opening<br>window<br>Existing parapet concrete coping<br>stones removed and parapet<br>taken down to new level<br>Existing roof coverings removed,<br>new insulation added with<br>standing seam zinc roof covering |          |                       |
| Existing roof and support                                                                                                                                                                                                                                                                                                                                   | ENTRANCE | FAMILY DINING<br>ROOM |
|                                                                                                                                                                                                                                                                                                                                                             |          |                       |

Revisions

A 5/2/20

Rainwater pipes added so that water from 1st floor extension and Bedroom I drains to courtyard rather than to front of house (to avoid new drainage run in RPA).